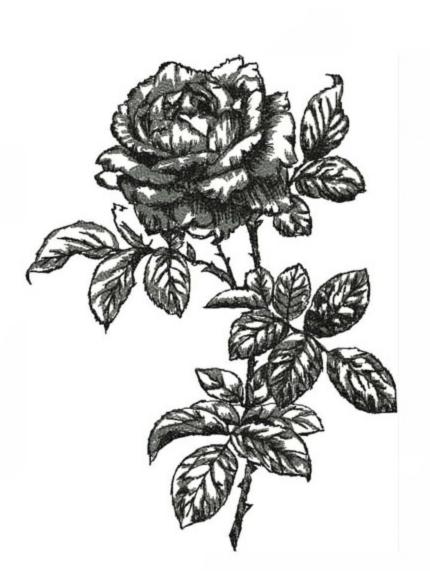

#### SOGRose8x10

Stitches:

51811

Colors:

2

H: W: 251.5 mm 187.2 mm

Color Sequence:
1. Silvery Grey 1840
Brand: Madeira Neon Polyester

Black 1800
 Brand: Madeira Neon Polyester