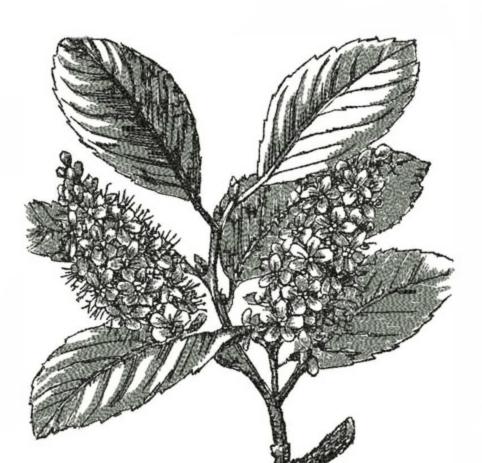

1. Silvery Grey 1840
Brand: Madeira Neon Polyester

2. Black 1800
Brand: Madeira Neon Polyester

SOGLaurel8x10Colored

Stitches:

74675 3

Colors: H:

W:

213.6 mm 195.0 mm

Color Sequence:
1. Sorgurn 1769
Brand: Madeira Neon Polyester

Crimson 1984
 Brand: Madeira Neon Polyester

Black 1800
 Brand: Madeira Neon Polyester

SOGMagnolia8x10

Stitches: Colors:

43270

H:

199.0 mm