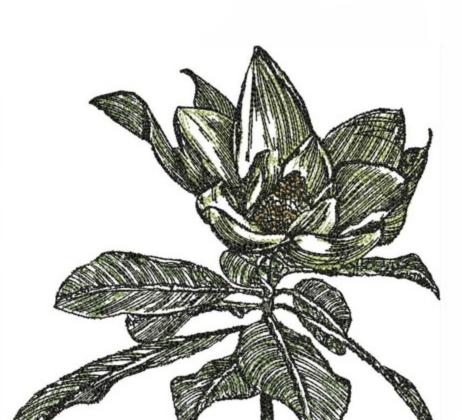

Color Sequence:
1. Sorgurn 1769
Brand: Madeira Neon Polyester

Crimson 1984
 Brand: Madeira Neon Polyester

Black 1800
 Brand: Madeira Neon Polyester

SOGMagnolia8x10

Stitches: Colors:

43270

H:

199.0 mm