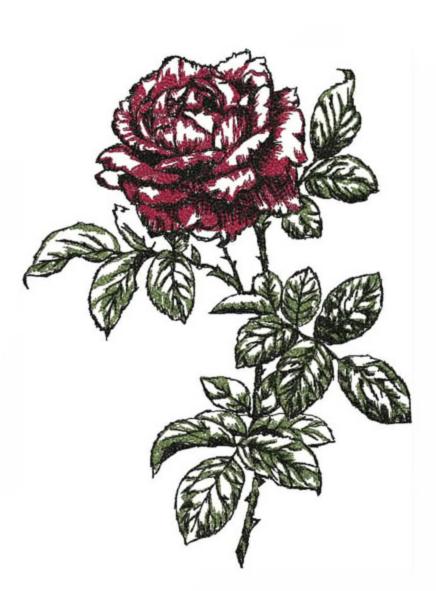

#### SOGRose8x10Colored

Stitches:

51812

Colors: W:

251.5 mm 187.2 mm

Color Sequence:

1. Rich Scarlet 1781
Brand: Madeira Neon Polyester

2. Sorgum 1769
Brand: Madeira Neon Polyester

3. Black 1800
Brand: Madeira Neon Polyester