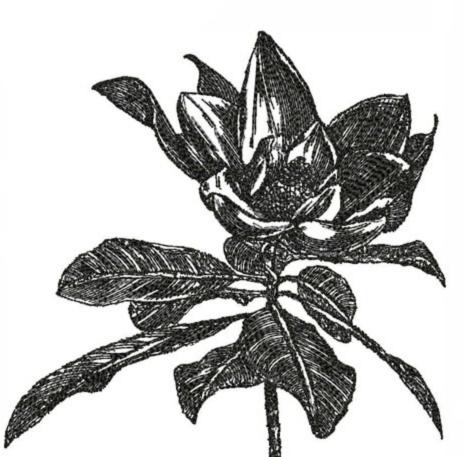

Color Sequence:
1. Sorgurn 1769
Brand: Madeira Neon Polyester

Crimson 1984
 Brand: Madeira Neon Polyester

Black 1800
 Brand: Madeira Neon Polyester

SOGMagnolia8x10

Stitches: Colors:

43270

H:

199.0 mm