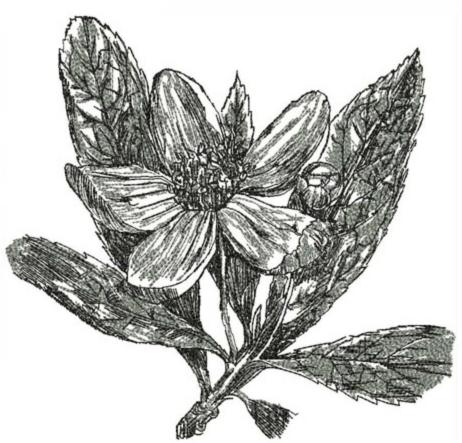

#### SOGAzalea8x10Colored

Stitches:

44304

Colors:

3

H: W: 252.0 mm 141.6 mm

Color Sequence: 1. Cachet 1831

Brand: Madeira Neon Polyester
Sorgum 1769
Brand: Madeira Neon Polyester
Black 1800
Brand: Madeira Neon Polyester