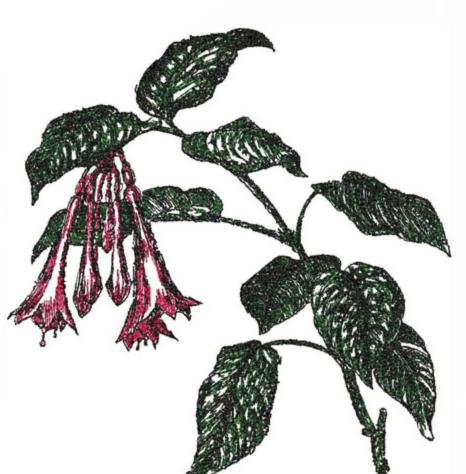

SOGLaurel8x10

Stitches:

74674

Colors:

213.6 mm

W:

195.0 mm

Color Sequence:

1. Silvery Grey 1840
Brand: Madeira Neon Polyester

2. Black 1800
Brand: Madeira Neon Polyester

SOGLaurel8x10Colored

Stitches:

74675 3

Colors: H:

W:

213.6 mm 195.0 mm