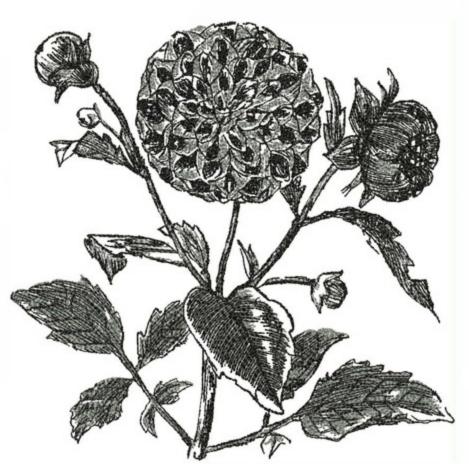

#### SOGDahlia8x10

Stitches:

59372

Colors:

195.0 mm

H: W:

196.0 mm

Color Sequence:
1. Silvery Grey 1840
Brand: Madeira Neon Polyester

Black 1800
 Brand: Madeira Neon Polyester

## SOGDahlia8x10Colored

Stitches:

59373

Colors: H:

195.0 mm

W:

196.0 mm

Color Sequence:
1. Berry 1880
Brand: Madeira Neon Polyester
2. Sorgum 1769
Brand: Madeira Neon Polyester
3. Black 1800
Brand: Madeira Neon Polyester