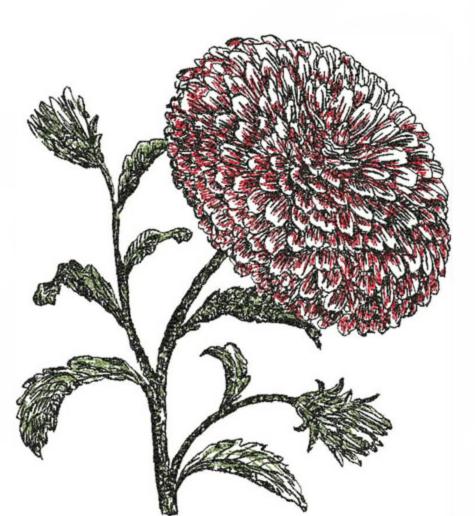

## Color Sequence: 1. 1614

Brand: Madeira poly
2. Black 1800
Brand: Madeira Neon Polyester

SOGMagnolia8x10Colored

Stitches:

45195

Colors:

4

H: W: 204.3 mm 194.9 mm

## Color Sequence: 1. | 1920

Brand: Madeira poly

2. Toast 1773

Brand: Madeira Neon Polyester

3. Sorgum 1769

Brand: Madeira Neon Polyester

4. Black 1800

Brand: Madeira Neon Polyester