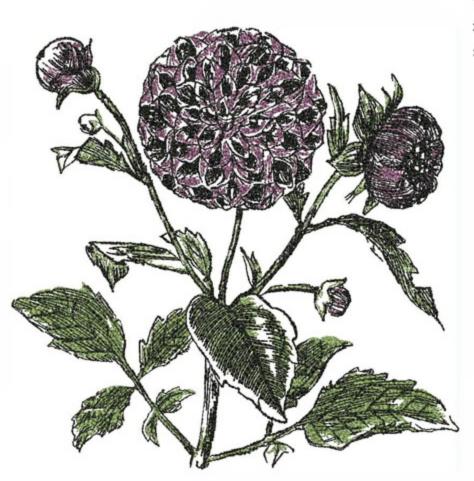

#### SOGFourOclock8x10

Stitches:

44392

Colors:

H: W: 242.5 mm 190.0 mm

Color Sequence:
1. Silvery Grey 1840
Brand: Madeira Neon Polyester
2. Black 1800
Brand: Madeira Neon Polyester

SOGFourOclock8x10Colored