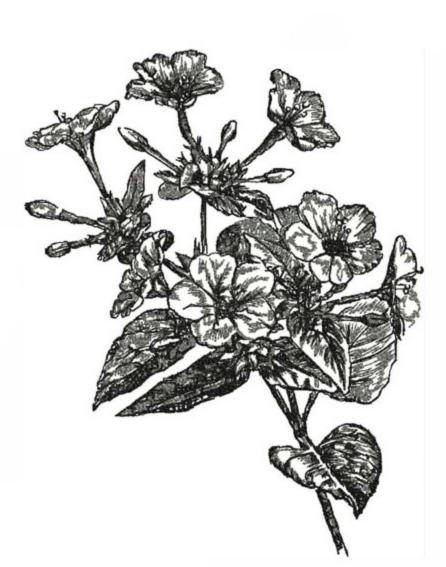

Stitches:

44393

Colors: H:

W:

242.5 mm 190.0 mm

Color Sequence:
1. California Blue 1977 Brand: Madeira Neon Polyester

2. Green Petal 1970

Brand: Madeira Neon Polyester

Black 1800
 Brand: Madeira Neon Polyester

SOGFranklinia8x10

Stitches:

65468

Colors: H:

195.0 mm

W:

205.9 mm