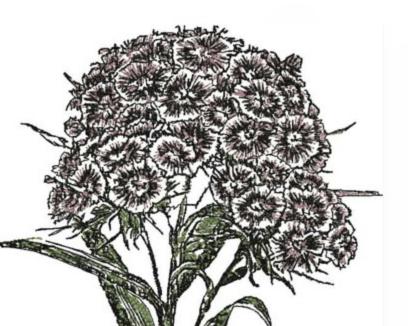

#### SOGCarnation8x10

Stitches:

45498

Colors:

2

H: W: 249.7 mm 190.0 mm

Color Sequence:
1. 1614
Brand: Madeira poly
2. Black 1800
Brand: Madeira Neon Polyester

SOGCamation8x10Colored

BERNINA Embroidery Software

Stitches:

45499

Colors:

249.7 mm

H:

190.0 mm

Color Sequence:
1. Rambling Pink 1921
Brand: Madeira Neon Polyester