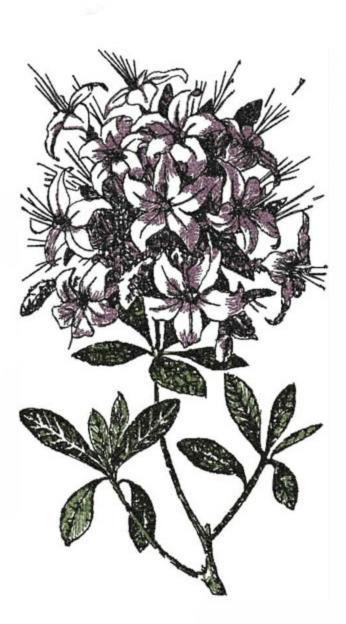

#### SOGAzalea8x10Colored

Stitches:

44304

Colors:

3

H: W: 252.0 mm 141.6 mm

Color Sequence: 1. Cachet 1831

Brand: Madeira Neon Polyester
Sorgum 1769
Brand: Madeira Neon Polyester
Black 1800
Brand: Madeira Neon Polyester