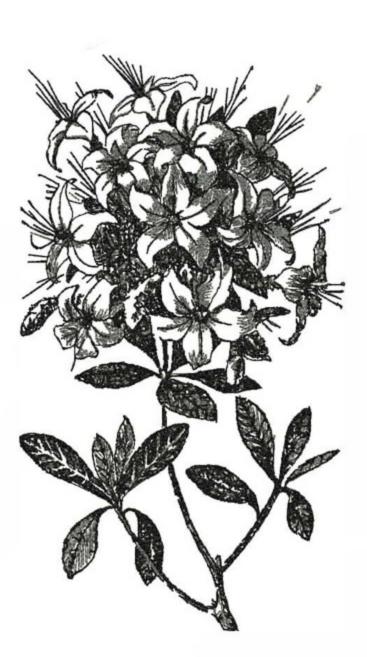

#### SOGAzalea8x10

Stitches:

44303

Colors:

W:

252.0 mm 141.6 mm

Color Sequence:

1. Silvery Grey 1840
Brand: Madeira Neon Polyester

2. Black 1800
Brand: Madeira Neon Polyester