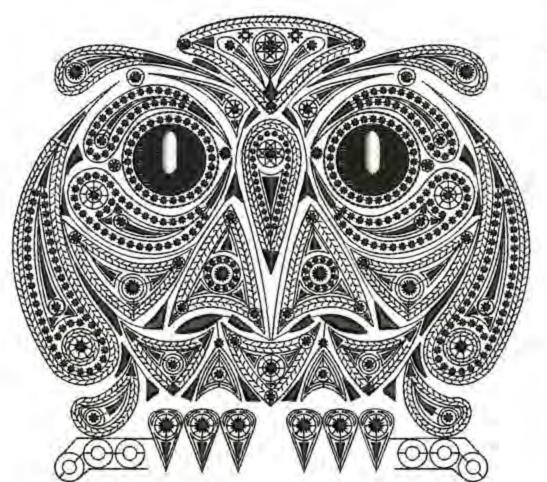

#### ADHFancyOwl5x7

Stitches: Colors:

28356

W:

124.1 mm 136.7 mm

Color Sequence,

1. Black 1600
Brand: Madeira Neon Polyester
2. White 1602
Brand: Madeira Neon Polyester