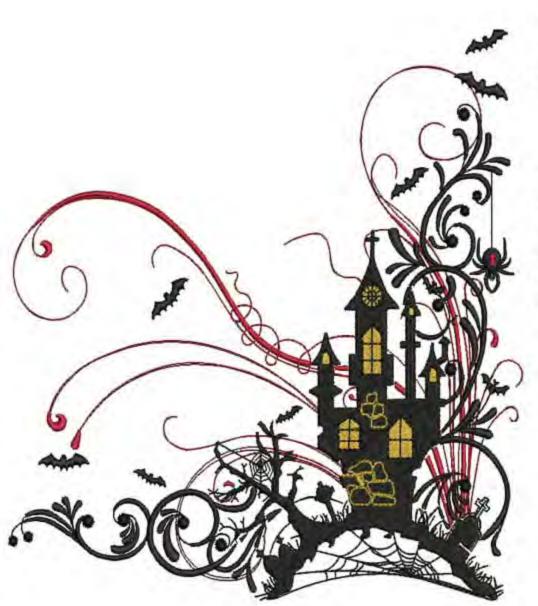

#### ADHHauntedHouseComer5x5

Stitches: 18567 Colors: 3 126.5 mm H: W: 127.2 mm

Color Sequence:
1. Lipstick 1838
Brand: Madeira Neon Polyester

Scholastic 1951

Brand: Madeira Neon Polyester

■ Black 1800

Brand: Madeira Neon Polyester

Lipstick 1838

Brand: Madeira Neon Polyester

Scholastic 1951

Brand: Madeira Neon Polyester

Black 1800

Brand: Madeira Neon Polyester