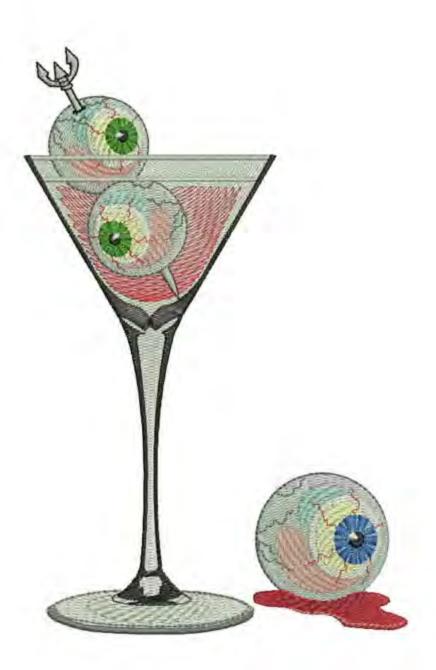

#### ADHEyesCocktail5x7

Stitches: 19136 Colors: 14 H: 175.0 mm W: 113.8 mm

Color Sequence:
1. White 1802 Brand: Madeira Neon Polyester Coldstream 1637 Brand: Madeira Neon Polyester Shark Skin 1811 Brand: Madeira Neon Polyester White 1802 Brand: Madeira Neon Polyester 5. 1727 Brand: Madeira poly Julep 1892 Brand: Madeira Neon Polyester Coldstream 1637
Brand: Madeira Neon Polyester med dark red 1982 Brand: Madeira poly 1616 Brand: Madeira poly Coldstream 1637
 Brand: Madeira Neon Polyester 11. Pastoral Green 1848 Brand: Madeira Neon Polyester 12. 1650 Brand: Madeira poly 13. 1871 Brand: Madeira poly Marlin 1797
 Brand: Madeira Neon Polyester 15. 1614 Brand: Madeira poly

16. Shark Skin 1811

17. Trawler 1741

18. Black 1800

19. White 1802

Brand: Madeira Neon Polyester

Brand: Madeira Neon Polyester

Brand: Madeira Neon Polyester

Brand: Madeira Neon Polyester