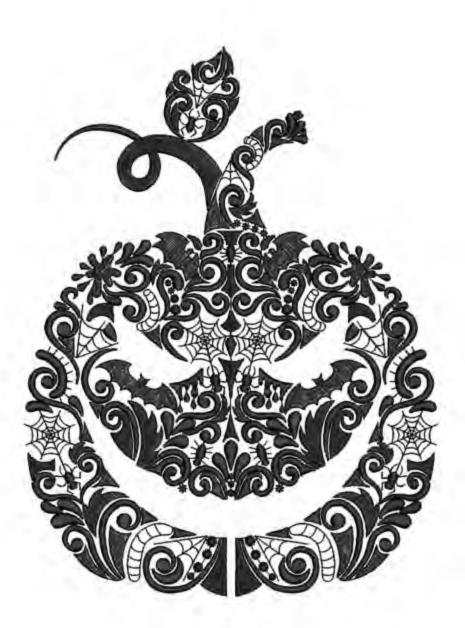

Color Sequence:

1. Black 1800
Brand: Madeira Neon Polyester

2. Red Cotta 1678
Brand: Madeira Neon Polyester





#### ADHHauntedHouseComer5x5

Stitches: 18567 Colors: 3 126.5 mm H: W: 127.2 mm

Color Sequence:
1. Lipstick 1838
Brand: Madeira Neon Polyester

Scholastic 1951

Brand: Madeira Neon Polyester

■ Black 1800

Brand: Madeira Neon Polyester

Lipstick 1838

Brand: Madeira Neon Polyester

Scholastic 1951

Brand: Madeira Neon Polyester

Black 1800

Brand: Madeira Neon Polyester





#### ADHSpiderLace5x7

Stitches:

36888 3

Colors: H: W:

175.0 mm 56.7 mm

Color Sequence:

1. Black 1800
Brand: Madeira Neon Polyester

Brand: Madeira Neon Polyester

White 1802
Brand: Madeira Neon Polyester

Silvery Grey 1840
Brand: Madeira Neon Polyester

Black 1800
Brand: Madeira Neon Polyester





# ADHSpiderWebPumpkin5x7

Stitches: 31343 Colors: 168.2 mm 126.3 mm



# ADHWitchScroll5x7

Stitches: Colors:

H:

31610

127.2 mm 171.5 mm