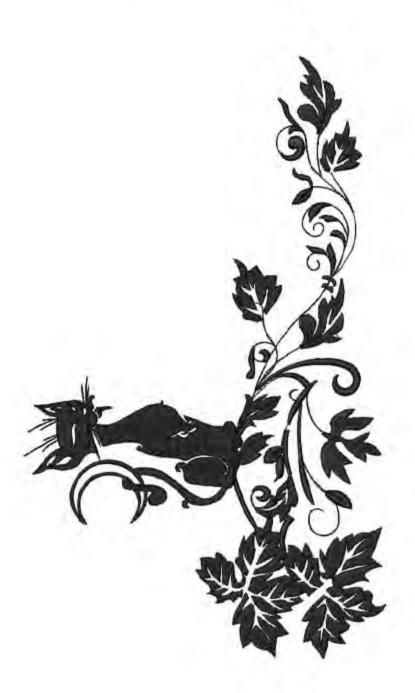

# A Secorative Halloween 5x7 hoop

This collection contains 12 decorative Halloween designs. Imagine these on placemats and napkins for your Halloween party. Create a seasonal quilt or wall hanging.

Thread colors chosen from Madeira Poly neon. All designs tested on Kona cotton and hooped tightly with a crisp mid-weight stabilizer, with the exception of Eyes Cocktail, which requires an extra heavy weight floater inserted underneath the hoop and above the needle plate.





# ADHBat5x7

Stitches: 12806 Colors: 1 H: 88.0 mm W: 147.8 mm





# ADHBlackCat5x7

Stitches: Colors: H: W:

32361

170.5 mm 109.4 mm



# ADHBulletHolewithSpiders5x7

Stitches: Colors: H: W:

7533 1

127.0 mm 131.3 mm





# ADHCarvedPumpkin5x7

Stitches: Colors: H: W:

27191

127.2 mm 136.5 mm







# ADHCatScrolls5x7

Stitches: Colors: 15427

105.5 mm 174.1 mm H: W:





#### ADHEyesCocktail5x7

Stitches: 19136 Colors: 14 H: 175.0 mm W: 113.8 mm

Color Sequence:
1. White 1802 Brand: Madeira Neon Polyester Coldstream 1637 Brand: Madeira Neon Polyester Shark Skin 1811 Brand: Madeira Neon Polyester White 1802 Brand: Madeira Neon Polyester 5. 1727 Brand: Madeira poly Julep 1892 Brand: Madeira Neon Polyester Coldstream 1637
Brand: Madeira Neon Polyester med dark red 1982 Brand: Madeira poly 1616 Brand: Madeira poly Coldstream 1637
 Brand: Madeira Neon Polyester 11. Pastoral Green 1848 Brand: Madeira Neon Polyester 12. 1650 Brand: Madeira poly 13. 1871 Brand: Madeira poly Marlin 1797
 Brand: Madeira Neon Polyester 15. 1614 Brand: Madeira poly

16. Shark Skin 1811

17. Trawler 1741

18. B