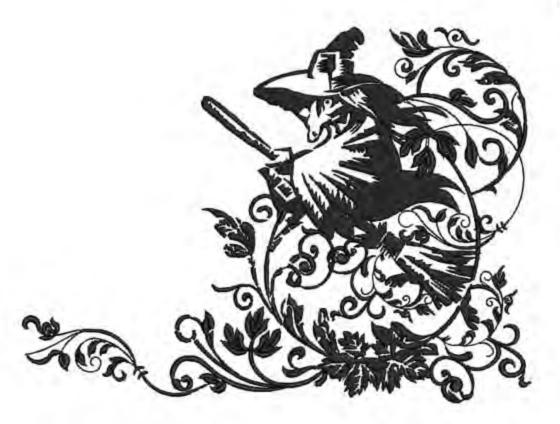

x5

Stitches: 18567 Colors: 3 126.5 mm H: W: 127.2 mm

Color Sequence:
1. Lipstick 1838
Brand: Madeira Neon Polyester

Scholastic 1951

Brand: Madeira Neon Polyester

■ Black 1800

Brand: Madeira Neon Polyester

Lipstick 1838

Brand: Madeira Neon Polyester

Scholastic 1951

Brand: Madeira Neon Polyester

Black 1800

Brand: Madeira Neon Polyester





#### ADHSpiderLace5x7

Stitches:

36888 3

Colors: H: W:

175.0 mm 56.7 mm

Color Sequence:

1. Black 1800
Brand: Madeira Neon Polyester

Brand: Madeira Neon Polyester

White 1802
Brand: Madeira Neon Polyester

Silvery Grey 1840
Brand: Madeira Neon Polyester

Black 1800
Brand: Madeira Neon Polyester





# ADHSpiderWebPumpkin5x7

Stitches: 31343 Colors: 168.2 mm 126.3 mm



# ADHWitchScroll5x7

Stitches: Colors:

H:

31610

127.2 mm 171.5 mm