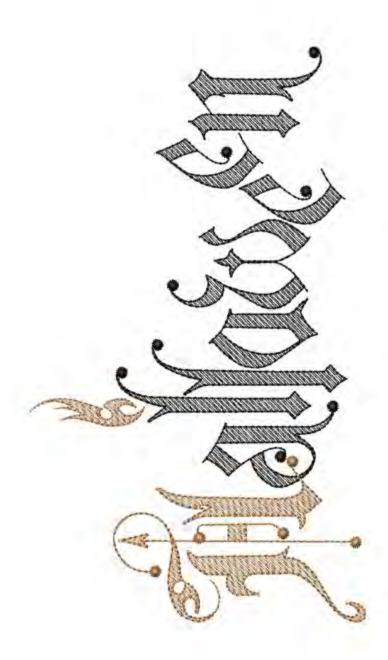

# ADHHalloweenWord5x7

Stitches: 5698 Colors:

2 160.4 mm H: W: 93.7 mm

Color Sequence:

1. Black 1800
Brand: Madeira Neon Polyester

2. Red Cotta 1678
Brand: Madeira Neon Polyester