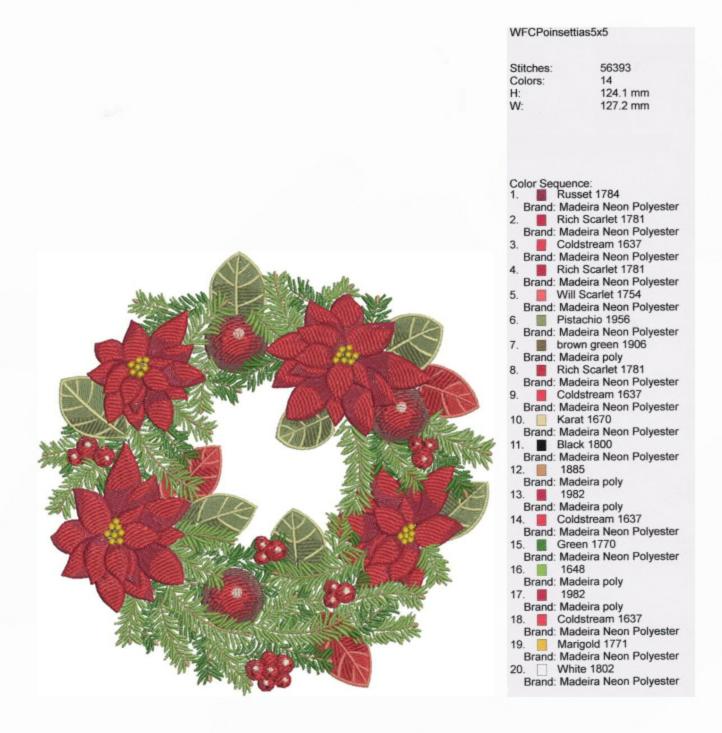

# WFCHollyandPinecones5x5

| Stitches: | 50712    |  |
|-----------|----------|--|
| Colors:   | 18       |  |
| H:        | 126.4 mm |  |
| W:        | 127.2 mm |  |

| Color Sequence: 1. Coldstream 1637 Brand: Madeira Neon Polyester 2. Rich Scarlet 1781 Brand: Madeira Neon Polyester 3. 1982 Brand: Madeira poly 4. Fleece Green 1851 Brand: Madeira Neon Polyester 5. Maize 1861 Brand: Madeira Neon Polyester 6. Chicken Stock 1725 Brand: Madeira Neon Polyester 7. Toast 1773 Brand: Madeira Neon Polyester 7. Toast 1773 Brand: Madeira Neon Polyester 8. Pistachio 1956 Brand: Madeira Neon Polyester 9. Fleece Green 1851 Brand: Madeira Neon Polyester 10. 1759 Brand: Madeira Neon Polyester 10. 1759 Brand: Madeira Neon Polyester 11. 1809 Brand: Madeira Neon Polyester 12. Green 1770 Brand: Madeira Neon Polyester 13. Pastoral Green 1848 Brand: Madeira Neon Polyester 14. 1809 Brand: Madeira Neon Polyester 15. Maize 1861 Brand: Madeira Neon Polyester 16. Toast 1773 Brand: Madeira Neon Polyester 17. Green 1770 Brand: Madeira Neon Polyester 18. Pastoral Green 1848 Brand: Madeira Neon Polyester 19. Rich Scarlet 1781 Brand: Madeira Neon Polyester 19. Rich Scarlet 1781 Brand: Madeira Neon Polyester 19. Rich Scarlet 1781 Brand: Madeira Neon Polyester 10. Brown 1859 Brand: Madeira Neon Polyester 12. Goco Mulch 1945 Brand: Madeira Neon Polyester 13. Cocoa Mulch 1945 Brand: Madeira Neon Polyester 14. Brand: Madeira Neon Polyester 15. Madeira Neon Polyester 16. Brown 1859 Brand: Madeira Neon Polyester 17. Green 1770 Brand: Madeira Neon Polyester 18. Pastoral Green 1848 Brand: Madeira Neon Polyester 19. Rich Scarlet 1781 Brand: Madeira Neon Polyester 19. Brown 1859 Brand: Madeira Neon Polyester 20. Brown 1859 Brand: Madeira Neon Polyester 21. Cocoa Mulch 1945 Brand: Madeira Neon Polyester 22. Gold 1884 Brand: Madeira Neon Polyester 23. Coldstream 1637 Brand: Madeira Neon Polyester 24. Black 1800                                                                                                                                                                                                  |
|-----------------------------------------------------------------------------------------------------------------------------------------------------------------------------------------------------------------------------------------------------------------------------------------------------------------------------------------------------------------------------------------------------------------------------------------------------------------------------------------------------------------------------------------------------------------------------------------------------------------------------------------------------------------------------------------------------------------------------------------------------------------------------------------------------------------------------------------------------------------------------------------------------------------------------------------------------------------------------------------------------------------------------------------------------------------------------------------------------------------------------------------------------------------------------------------------------------------------------------------------------------------------------------------------------------------------------------------------------------------------------------------------------------------------------------------------------------------------------------------------------------------------------------------------------------------------------------------------------------------------------------------------------------------------------------------------------------------------------------------------------------------------------------------------------------------------------------------------------------------------------------------------------------------------------------------------------------------------------------------------------|
| Brand: Madeira Neon Polyester<br>2. Rich Scarlet 1781<br>Brand: Madeira Neon Polyester<br>3. 1982<br>Brand: Madeira poly<br>4. Fieece Green 1851<br>Brand: Madeira Neon Polyester<br>5. Maize 1861<br>Brand: Madeira Neon Polyester<br>6. Chicken Stock 1725<br>Brand: Madeira Neon Polyester<br>7. Toast 1773<br>Brand: Madeira Neon Polyester<br>8. Pistachio 1956<br>Brand: Madeira Neon Polyester<br>9. Fieece Green 1851<br>Brand: Madeira Neon Polyester<br>10. 1759<br>Brand: Madeira Neon Polyester<br>10. 1759<br>Brand: Madeira poly<br>11. 1809<br>Brand: Madeira poly<br>12. Green 1770<br>Brand: Madeira Neon Polyester<br>13. Pastoral Green 1848<br>Brand: Madeira Neon Polyester<br>14. 1809<br>Brand: Madeira Neon Polyester<br>15. Maize 1861<br>Brand: Madeira Neon Polyester<br>16. Toast 1773<br>Brand: Madeira Neon Polyester<br>17. Green 1770<br>Brand: Madeira Neon Polyester<br>18. Pastoral Green 1848<br>Brand: Madeira Neon Polyester<br>19. Rich Scarlet 1781<br>Brand: Madeira Neon Polyester<br>19. Rich Scarlet 1781<br>Brand: Madeira Neon Polyester<br>19. Brown 1859<br>Brand: Madeira Neon Polyester<br>20. Brown 1859<br>Brand: Madeira Neon Polyester<br>21. Cocoa Mulch 1945<br>Brand: Madeira Neon Polyester<br>22. Gold 1884<br>Brand: Madeira Neon Polyester<br>23. Coldstream 1637<br>Brand: Madeira Neon Polyester<br>24. Black 1800                                                                                                                                                                                                                                                                                                                                                                                                                                                                                                                                                                                                                   |
| <ol> <li>Rich Scarlet 1781<br/>Brand: Madeira Neon Polyester</li> <li>1982<br/>Brand: Madeira poly</li> <li>Fleece Green 1851<br/>Brand: Madeira Neon Polyester</li> <li>Maize 1861<br/>Brand: Madeira Neon Polyester</li> <li>Chicken Stock 1725<br/>Brand: Madeira Neon Polyester</li> <li>Toast 1773<br/>Brand: Madeira Neon Polyester</li> <li>Toast 1773<br/>Brand: Madeira Neon Polyester</li> <li>Fleece Green 1851<br/>Brand: Madeira poly</li> <li>Green 1770<br/>Brand: Madeira poly</li> <li>Green 1770<br/>Brand: Madeira Neon Polyester</li> <li>Pastoral Green 1848<br/>Brand: Madeira Neon Polyester</li> <li>Maize 1861<br/>Brand: Madeira Neon Polyester</li> <li>Toast 1773<br/>Brand: Madeira Neon Polyester</li> <li>Toast 1773<br/>Brand: Madeira Neon Polyester</li> <li>Brand: Madeira Neon Polyester</li> <li>Cocoa Mulch 1945<br/>Brand: Madeira Neon Polyester</li> <li>Coldstream 1637<br/>Brand: Madeira Neon Polyester</li> <li>Black 1800</li> </ol>                                |
| <ol> <li>Rich Scarlet 1781<br/>Brand: Madeira Neon Polyester</li> <li>1982<br/>Brand: Madeira poly</li> <li>Fleece Green 1851<br/>Brand: Madeira Neon Polyester</li> <li>Maize 1861<br/>Brand: Madeira Neon Polyester</li> <li>Chicken Stock 1725<br/>Brand: Madeira Neon Polyester</li> <li>Toast 1773<br/>Brand: Madeira Neon Polyester</li> <li>Toast 1773<br/>Brand: Madeira Neon Polyester</li> <li>Fleece Green 1851<br/>Brand: Madeira poly</li> <li>Green 1770<br/>Brand: Madeira poly</li> <li>Green 1770<br/>Brand: Madeira Neon Polyester</li> <li>Pastoral Green 1848<br/>Brand: Madeira Neon Polyester</li> <li>Maize 1861<br/>Brand: Madeira Neon Polyester</li> <li>Toast 1773<br/>Brand: Madeira Neon Polyester</li> <li>Toast 1773<br/>Brand: Madeira Neon Polyester</li> <li>Brand: Madeira Neon Polyester</li> <li>Cocoa Mulch 1945<br/>Brand: Madeira Neon Polyester</li> <li>Coldstream 1637<br/>Brand: Madeira Neon Polyester</li> <li>Black 1800</li> </ol>                                |
| Brand: Madeira Neon Polyester<br>3. 1982<br>Brand: Madeira poly<br>4. Fleece Green 1851<br>Brand: Madeira Neon Polyester<br>5. Maize 1861<br>Brand: Madeira Neon Polyester<br>6. Chicken Stock 1725<br>Brand: Madeira Neon Polyester<br>7. Toast 1773<br>Brand: Madeira Neon Polyester<br>8. Pistachio 1956<br>Brand: Madeira Neon Polyester<br>9. Fleece Green 1851<br>Brand: Madeira Neon Polyester<br>10. 1759<br>Brand: Madeira Neon Polyester<br>11. 1809<br>Brand: Madeira poly<br>12. Green 1770<br>Brand: Madeira Neon Polyester<br>13. Pastoral Green 1848<br>Brand: Madeira Neon Polyester<br>14. 1809<br>Brand: Madeira Neon Polyester<br>15. Maize 1861<br>Brand: Madeira Neon Polyester<br>16. Toast 1773<br>Brand: Madeira Neon Polyester<br>17. Green 1770<br>Brand: Madeira Neon Polyester<br>18. Pastoral Green 1848<br>Brand: Madeira Neon Polyester<br>19. Maize 1861<br>Brand: Madeira Neon Polyester<br>19. Rich Scarlet 1781<br>Brand: Madeira Neon Polyester<br>19. Rich Scarlet 1781<br>Brand: Madeira Neon Polyester<br>20. Brown 1859<br>Brand: Madeira Neon Polyester<br>21. Cocoa Mulch 1945<br>Brand: Madeira Neon Polyester<br>22. Gold 1884<br>Brand: Madeira Neon Polyester<br>23. Coldstream 1637<br>Brand: Madeira Neon Polyester<br>24. Black 1800                                                                                                                                                                                                                                                                                                                                                                                                                                                                                                                                                                                                                                                                                                               |
| <ol> <li>1982<br/>Brand: Madeira poly</li> <li>Fleece Green 1851<br/>Brand: Madeira Neon Polyester</li> <li>Maize 1861<br/>Brand: Madeira Neon Polyester</li> <li>Chicken Stock 1725<br/>Brand: Madeira Neon Polyester</li> <li>Toast 1773<br/>Brand: Madeira Neon Polyester</li> <li>Pistachio 1956<br/>Brand: Madeira Neon Polyester</li> <li>Pistachio 1956<br/>Brand: Madeira Neon Polyester</li> <li>Fleece Green 1851<br/>Brand: Madeira Neon Polyester</li> <li>Fleece Green 1851<br/>Brand: Madeira poly</li> <li>Toast 1770<br/>Brand: Madeira poly</li> <li>Green 1770<br/>Brand: Madeira Neon Polyester</li> <li>Pastoral Green 1848<br/>Brand: Madeira Neon Polyester</li> <li>Pastoral Green 1848<br/>Brand: Madeira Neon Polyester</li> <li>Toast 1773<br/>Brand: Madeira Neon Polyester</li> <li>Toast 1773<br/>Brand: Madeira Neon Polyester</li> <li>Maize 1861<br/>Brand: Madeira Neon Polyester</li> <li>Maize 1861<br/>Brand: Madeira Neon Polyester</li> <li>Brand: Madeira Neon Polyester</li> </ol>  |
| Brand: Madeira poly<br>4. Fleece Green 1851<br>Brand: Madeira Neon Polyester<br>5. Maize 1861<br>Brand: Madeira Neon Polyester<br>6. Chicken Stock 1725<br>Brand: Madeira Neon Polyester<br>7. Toast 1773<br>Brand: Madeira Neon Polyester<br>8. Pistachio 1956<br>Brand: Madeira Neon Polyester<br>9. Fleece Green 1851<br>Brand: Madeira Neon Polyester<br>10. 1759<br>Brand: Madeira Neon Polyester<br>10. 1759<br>Brand: Madeira poly<br>11. Brand: Madeira poly<br>12. Green 1770<br>Brand: Madeira Neon Polyester<br>13. Pastoral Green 1848<br>Brand: Madeira Neon Polyester<br>14. 1809<br>Brand: Madeira Neon Polyester<br>15. Maize 1861<br>Brand: Madeira Neon Polyester<br>16. Toast 1773<br>Brand: Madeira Neon Polyester<br>17. Green 1770<br>Brand: Madeira Neon Polyester<br>18. Pastoral Green 1848<br>Brand: Madeira Neon Polyester<br>19. Rich Scarlet 1781<br>Brand: Madeira Neon Polyester<br>19. Rich Scarlet 1781<br>Brand: Madeira Neon Polyester<br>20. Brown 1859<br>Brand: Madeira Neon Polyester<br>21. Cocca Mulch 1945<br>Brand: Madeira Neon Polyester<br>22. Gold 1884<br>Brand: Madeira Neon Polyester<br>23. Coldstream 1637<br>Brand: Madeira Neon Polyester<br>24. Black 1800                                                                                                                                                                                                                                                                                                                                                                                                                                                                                                                                                                                                                                                                                                                                                                                   |
| <ol> <li>Fleece Green 1851<br/>Brand: Madeira Neon Polyester</li> <li>Maize 1861<br/>Brand: Madeira Neon Polyester</li> <li>Chicken Stock 1725<br/>Brand: Madeira Neon Polyester</li> <li>Toast 1773<br/>Brand: Madeira Neon Polyester</li> <li>Pistachio 1956<br/>Brand: Madeira Neon Polyester</li> <li>Fleece Green 1851<br/>Brand: Madeira Neon Polyester</li> <li>Fleece Green 1851<br/>Brand: Madeira Neon Polyester</li> <li>T759<br/>Brand: Madeira Neon Polyester</li> <li>Green 1770<br/>Brand: Madeira poly</li> <li>Green 1770<br/>Brand: Madeira Neon Polyester</li> <li>Pastoral Green 1848<br/>Brand: Madeira Neon Polyester</li> <li>Pastoral Green 1848<br/>Brand: Madeira Neon Polyester</li> <li>Maize 1861<br/>Brand: Madeira Neon Polyester</li> <li>Brand: Madeira Neon Polyester</li> </ol> |
| Brand: Madeira Neon Polyester<br>5. Maize 1861<br>Brand: Madeira Neon Polyester<br>6. Chicken Stock 1725<br>Brand: Madeira Neon Polyester<br>7. Toast 1773<br>Brand: Madeira Neon Polyester<br>8. Pistachio 1956<br>Brand: Madeira Neon Polyester<br>9. Fleece Green 1851<br>Brand: Madeira Neon Polyester<br>10. 1759<br>Brand: Madeira poly<br>11. Green 1770<br>Brand: Madeira poly<br>12. Green 1770<br>Brand: Madeira Neon Polyester<br>13. Pastoral Green 1848<br>Brand: Madeira Neon Polyester<br>14. 1809<br>Brand: Madeira Neon Polyester<br>15. Maize 1861<br>Brand: Madeira Neon Polyester<br>16. Toast 1773<br>Brand: Madeira Neon Polyester<br>17. Green 1770<br>Brand: Madeira Neon Polyester<br>18. Pastoral Green 1848<br>Brand: Madeira Neon Polyester<br>19. Maize 1861<br>Brand: Madeira Neon Polyester<br>19. Brand: Madeira Neon Polyester<br>19. Brand: Madeira Neon Polyester<br>19. Brand: Madeira Neon Polyester<br>19. Brand: Madeira Neon Polyester<br>19. Brown 1859<br>Brand: Madeira Neon Polyester<br>20. Brown 1859<br>Brand: Madeira Neon Polyester<br>21. Cocca Mulch 1945<br>Brand: Madeira Neon Polyester<br>22. Gold 1884<br>Brand: Madeira Neon Polyester<br>23. Coldstream 1637<br>Brand: Madeira Neon Polyester<br>24. Black 1800                                                                                                                                                                                                                                                                                                                                                                                                                                                                                                                                                                                                                                                                                                                           |
| <ol> <li>Maize 1861         <ul> <li>Brand: Madeira Neon Polyester</li> <li>Chicken Stock 1725</li> <li>Brand: Madeira Neon Polyester</li> </ul> </li> <li>Toast 1773         <ul> <li>Brand: Madeira Neon Polyester</li> <li>Pistachio 1956</li> <li>Brand: Madeira Neon Polyester</li> <li>Pistachio 1956</li> <li>Brand: Madeira Neon Polyester</li> <li>Fleece Green 1851</li> <li>Brand: Madeira Neon Polyester</li> </ul> </li> <li>1759         <ul> <li>Brand: Madeira Neon Polyester</li> <li>1759</li> <li>Brand: Madeira poly</li> <li>Green 1770</li> <li>Brand: Madeira Neon Polyester</li> </ul> </li> <li>Brand: Madeira Neon Polyester</li> <li>Brand: Madeira Neon Polyester</li> <li>Pastoral Green 1848         <ul> <li>Brand: Madeira Neon Polyester</li> <li>Maize 1861</li> <li>Brand: Madeira Neon Polyester</li> <li>Maize 1861</li> <li>Brand: Madeira Neon Polyester</li> </ul> </li> <li>Maize 1861</li> <li>Brand: Madeira Neon Polyester</li> <li>Toast 1773</li> <li>Brand: Madeira Neon Polyester</li> <li>Cocoa Mulch 1945</li> <li>Brand: Madeira Neon Polyester</li> <li>Coldstream 1637</li> <li>Brand: Madeira Neon Polyester</li> <li>Black 1800</li> </ol>                                                                                                                                                                                                                                                                                                                                                                                                                                                                           |
| <ol> <li>Maize 1861         <ul> <li>Brand: Madeira Neon Polyester</li> <li>Chicken Stock 1725</li> <li>Brand: Madeira Neon Polyester</li> </ul> </li> <li>Toast 1773         <ul> <li>Brand: Madeira Neon Polyester</li> <li>Pistachio 1956</li> <li>Brand: Madeira Neon Polyester</li> <li>Pistachio 1956</li> <li>Brand: Madeira Neon Polyester</li> <li>Fleece Green 1851</li> <li>Brand: Madeira Neon Polyester</li> </ul> </li> <li>1759         <ul> <li>Brand: Madeira Neon Polyester</li> <li>1759</li> <li>Brand: Madeira poly</li> <li>Green 1770</li> <li>Brand: Madeira Neon Polyester</li> </ul> </li> <li>Brand: Madeira Neon Polyester</li> <li>Brand: Madeira Neon Polyester</li> <li>Pastoral Green 1848         <ul> <li>Brand: Madeira Neon Polyester</li> <li>Maize 1861</li> <li>Brand: Madeira Neon Polyester</li> <li>Maize 1861</li> <li>Brand: Madeira Neon Polyester</li> </ul> </li> <li>Maize 1861</li> <li>Brand: Madeira Neon Polyester</li> <li>Toast 1773</li> <li>Brand: Madeira Neon Polyester</li> <li>Cocoa Mulch 1945</li> <li>Brand: Madeira Neon Polyester</li> <li>Coldstream 1637</li> <li>Brand: Madeira Neon Polyester</li> <li>Black 1800</li> </ol>                                                                                                                                                                                                                                                                                                                                                                                                                                                                           |
| Brand: Madeira Neon Polyester<br>6. Chicken Stock 1725<br>Brand: Madeira Neon Polyester<br>7. Toast 1773<br>Brand: Madeira Neon Polyester<br>8. Pistachio 1956<br>Brand: Madeira Neon Polyester<br>9. Fleece Green 1851<br>Brand: Madeira Neon Polyester<br>10. 1759<br>Brand: Madeira poly<br>11. 1809<br>Brand: Madeira poly<br>12. Green 1770<br>Brand: Madeira Neon Polyester<br>13. Pastoral Green 1848<br>Brand: Madeira Neon Polyester<br>14. 1809<br>Brand: Madeira Neon Polyester<br>15. Maize 1861<br>Brand: Madeira Neon Polyester<br>16. Toast 1773<br>Brand: Madeira Neon Polyester<br>17. Green 1770<br>Brand: Madeira Neon Polyester<br>18. Pastoral Green 1848<br>Brand: Madeira Neon Polyester<br>19. Rich Scarlet 1781<br>Brand: Madeira Neon Polyester<br>19. Rich Scarlet 1781<br>Brand: Madeira Neon Polyester<br>20. Brown 1859<br>Brand: Madeira Neon Polyester<br>21. Cocoa Mulch 1945<br>Brand: Madeira Neon Polyester<br>22. Gold 1884<br>Brand: Madeira Neon Polyester<br>23. Coldstream 1637<br>Brand: Madeira Neon Polyester<br>24. Black 1800                                                                                                                                                                                                                                                                                                                                                                                                                                                                                                                                                                                                                                                                                                                                                                                                                                                                                                                         |
| <ol> <li>Chicken Stock 1725<br/>Brand: Madeira Neon Polyester</li> <li>Toast 1773<br/>Brand: Madeira Neon Polyester</li> <li>Pistachio 1956<br/>Brand: Madeira Neon Polyester</li> <li>Fleece Green 1851<br/>Brand: Madeira Neon Polyester</li> <li>1759<br/>Brand: Madeira poly</li> <li>1809<br/>Brand: Madeira poly</li> <li>Green 1770<br/>Brand: Madeira Neon Polyester</li> <li>Green 1770<br/>Brand: Madeira Neon Polyester</li> <li>Pastoral Green 1848<br/>Brand: Madeira Neon Polyester</li> <li>Maize 1861<br/>Brand: Madeira Neon Polyester</li> <li>Maize 1861<br/>Brand: Madeira Neon Polyester</li> <li>Maize 1861<br/>Brand: Madeira Neon Polyester</li> <li>Toast 1773<br/>Brand: Madeira Neon Polyester</li> <li>Brand: Madeira Neon Polyester</li> <li>Cocoa Mulch 1945<br/>Brand: Madeira Neon Polyester</li> <li>Gold 1884<br/>Brand: Madeira Neon Polyester</li> <li>Coldstream 1637<br/>Brand: Madeira Neon Polyester</li> <li>Black 1800</li> </ol>                                                                                                                                                                                                                                                                                                                                  |
| Brand: Madeira Neon Polyester<br>7. Toast 1773<br>Brand: Madeira Neon Polyester<br>8. Pistachio 1956<br>Brand: Madeira Neon Polyester<br>9. Fleece Green 1851<br>Brand: Madeira Neon Polyester<br>10. 1759<br>Brand: Madeira poly<br>11. 1809<br>Brand: Madeira poly<br>12. Green 1770<br>Brand: Madeira Neon Polyester<br>13. Pastoral Green 1848<br>Brand: Madeira Neon Polyester<br>14. 1809<br>Brand: Madeira Neon Polyester<br>15. Maize 1861<br>Brand: Madeira Neon Polyester<br>16. Toast 1773<br>Brand: Madeira Neon Polyester<br>17. Green 1770<br>Brand: Madeira Neon Polyester<br>18. Pastoral Green 1848<br>Brand: Madeira Neon Polyester<br>19. Rich Scarlet 1781<br>Brand: Madeira Neon Polyester<br>19. Rich Scarlet 1781<br>Brand: Madeira Neon Polyester<br>20. Brown 1859<br>Brand: Madeira Neon Polyester<br>21. Cocoa Mulch 1945<br>Brand: Madeira Neon Polyester<br>22. Gold 1884<br>Brand: Madeira Neon Polyester<br>23. Coldstream 1637<br>Brand: Madeira Neon Polyester<br>24. Black 1800                                                                                                                                                                                                                                                                                                                                                                                                                                                                                                                                                                                                                                                                                                                                                                                                                                                                                                                                                                                   |
| <ol> <li>Toast 1773         Brand: Madeira Neon Polyester     </li> <li>Pistachio 1956         Brand: Madeira Neon Polyester     </li> <li>Fleece Green 1851         Brand: Madeira Neon Polyester     </li> <li>1759         Brand: Madeira poly     </li> <li>11. 1809         Brand: Madeira poly     </li> <li>Green 1770         Brand: Madeira Neon Polyester     </li> <li>Green 1770         Brand: Madeira Neon Polyester     </li> <li>Pastoral Green 1848         Brand: Madeira Neon Polyester     </li> <li>Pastoral Green 1848         Brand: Madeira Neon Polyester     </li> <li>Maize 1861         Brand: Madeira Neon Polyester     </li> <li>Maize 1861         Brand: Madeira Neon Polyester     </li> <li>Toast 1773         Brand: Madeira Neon Polyester     </li> <li>Toast 1773         Brand: Madeira Neon Polyester     </li> <li>Toast 1770         Brand: Madeira Neon Polyester     </li> <li>Brand: Madeira Neon Polyester</li> <li>Cocoa Mulch 1945         Brand: Madeira Neon Polyester     </li> <li>Coldstream 1637         Brand: Madeira Neon Polyester     </li> <li>Coldstream 1637         Brand: Madeira Neon Polyester     </li> </ol>                                                                                                                                                                                                                                                                                                                                                                                                             |
| Brand: Madeira Neon Polyester<br>8. Pistachio 1956<br>Brand: Madeira Neon Polyester<br>9. Fleece Green 1851<br>Brand: Madeira Neon Polyester<br>10. 1759<br>Brand: Madeira poly<br>11. 1809<br>Brand: Madeira poly<br>12. Green 1770<br>Brand: Madeira Neon Polyester<br>13. Pastoral Green 1848<br>Brand: Madeira Neon Polyester<br>14. 1809<br>Brand: Madeira Neon Polyester<br>15. Maize 1861<br>Brand: Madeira Neon Polyester<br>16. Toast 1773<br>Brand: Madeira Neon Polyester<br>17. Green 1770<br>Brand: Madeira Neon Polyester<br>18. Pastoral Green 1848<br>Brand: Madeira Neon Polyester<br>19. Rich Scarlet 1781<br>Brand: Madeira Neon Polyester<br>19. Brown 1859<br>Brand: Madeira Neon Polyester<br>20. Brown 1859<br>Brand: Madeira Neon Polyester<br>21. Cocoa Mulch 1945<br>Brand: Madeira Neon Polyester<br>22. Gold 1884<br>Brand: Madeira Neon Polyester<br>23. Coldstream 1637<br>Brand: Madeira Neon Polyester<br>24. Black 1800                                                                                                                                                                                                                                                                                                                                                                                                                                                                                                                                                                                                                                                                                                                                                                                                                                                                                                                                                                                                                                            |
| Brand: Madeira Neon Polyester<br>8. Pistachio 1956<br>Brand: Madeira Neon Polyester<br>9. Fleece Green 1851<br>Brand: Madeira Neon Polyester<br>10. 1759<br>Brand: Madeira poly<br>11. 1809<br>Brand: Madeira poly<br>12. Green 1770<br>Brand: Madeira Neon Polyester<br>13. Pastoral Green 1848<br>Brand: Madeira Neon Polyester<br>14. 1809<br>Brand: Madeira Neon Polyester<br>15. Maize 1861<br>Brand: Madeira Neon Polyester<br>16. Toast 1773<br>Brand: Madeira Neon Polyester<br>17. Green 1770<br>Brand: Madeira Neon Polyester<br>18. Pastoral Green 1848<br>Brand: Madeira Neon Polyester<br>19. Rich Scarlet 1781<br>Brand: Madeira Neon Polyester<br>19. Brown 1859<br>Brand: Madeira Neon Polyester<br>20. Brown 1859<br>Brand: Madeira Neon Polyester<br>21. Cocoa Mulch 1945<br>Brand: Madeira Neon Polyester<br>22. Gold 1884<br>Brand: Madeira Neon Polyester<br>23. Coldstream 1637<br>Brand: Madeira Neon Polyester<br>24. Black 1800                                                                                                                                                                                                                                                                                                                                                                                                                                                                                                                                                                                                                                                                                                                                                                                                                                                                                                                                                                                                                                            |
| <ol> <li>Pistachio 1956<br/>Brand: Madeira Neon Polyester</li> <li>Fleece Green 1851<br/>Brand: Madeira Neon Polyester</li> <li>1759<br/>Brand: Madeira poly</li> <li>1809<br/>Brand: Madeira poly</li> <li>Green 1770<br/>Brand: Madeira Neon Polyester</li> <li>Pastoral Green 1848<br/>Brand: Madeira Neon Polyester</li> <li>Pastoral Green 1848<br/>Brand: Madeira Neon Polyester</li> <li>Maize 1861<br/>Brand: Madeira Neon Polyester</li> <li>Maize 1861<br/>Brand: Madeira Neon Polyester</li> <li>Toast 1773<br/>Brand: Madeira Neon Polyester</li> <li>Toast 1773<br/>Brand: Madeira Neon Polyester</li> <li>Brand: Madeira Neon Polyester</li> <li>Cocoa Mulch 1945<br/>Brand: Madeira Neon Polyester</li> <li>Gold 1884<br/>Brand: Madeira Neon Polyester</li> <li>Coldstream 1637<br/>Brand: Madeira Neon Polyester</li> </ol>                                                                                                                                                                                                                                                                                                                                                                                                                                                                                                                                                                                                                                                                                                                                                                                                                                                                                                              |
| Brand: Madeira Neon Polyester<br>9. Fleece Green 1851<br>Brand: Madeira Neon Polyester<br>10. 1759<br>Brand: Madeira poly<br>11. Ba99<br>Brand: Madeira poly<br>12. Green 1770<br>Brand: Madeira Neon Polyester<br>13. Pastoral Green 1848<br>Brand: Madeira Neon Polyester<br>14. 1809<br>Brand: Madeira Neon Polyester<br>14. Madeira Neon Polyester<br>15. Maize 1861<br>Brand: Madeira Neon Polyester<br>16. Toast 1773<br>Brand: Madeira Neon Polyester<br>17. Green 1770<br>Brand: Madeira Neon Polyester<br>18. Pastoral Green 1848<br>Brand: Madeira Neon Polyester<br>19. Rich Scarlet 1781<br>Brand: Madeira Neon Polyester<br>19. Brown 1859<br>Brand: Madeira Neon Polyester<br>20. Brown 1859<br>Brand: Madeira Neon Polyester<br>21. Cocoa Mulch 1945<br>Brand: Madeira Neon Polyester<br>22. Gold 1884<br>Brand: Madeira Neon Polyester<br>23. Coldstream 1637<br>Brand: Madeira Neon Polyester<br>24. Black 1800                                                                                                                                                                                                                                                                                                                                                                                                                                                                                                                                                                                                                                                                                                                                                                                                                                                                                                                                                                                                                                                                    |
| <ol> <li>Fleece Green 1851         <ul> <li>Brand: Madeira Neon Polyester</li> <li>1759</li> <li>Brand: Madeira poly</li> <li>1809</li> <li>Brand: Madeira poly</li> <li>1809</li> <li>Brand: Madeira poly</li> <li>Brand: Madeira poly</li> <li>Fastoral Green 1848</li> <li>Brand: Madeira Neon Polyester</li> <li>Pastoral Green 1848</li> <li>Brand: Madeira Neon Polyester</li> <li>1809</li> <li>Brand: Madeira Neon Polyester</li> <li>Maize 1861</li> <li>Brand: Madeira Neon Polyester</li> <li>Maize 1861</li> <li>Brand: Madeira Neon Polyester</li> <li>Toast 1773</li> <li>Brand: Madeira Neon Polyester</li> <li>Green 1770</li> <li>Brand: Madeira Neon Polyester</li> <li>Brown 1859</li> <li>Brand: Madeira Neon Polyester</li> <li>Cocoa Mulch 1945</li> <li>Brand: Madeira Neon Polyester</li> <li>Gold 1884</li> <li>Brand: Madeira Neon Polyester</li> <li>Coldstream 1637</li> <li>Brand: Madeira Neon Polyester</li> </ul> </li> </ol>                                                                                                                                                                                                                                                                                                                                                                                                                                                                                                                                                                                                                                                                                                                                                                                             |
| Brand: Madeira Neon Polyester<br>10. 1759<br>Brand: Madeira poly<br>11. 1809<br>Brand: Madeira poly<br>12. Green 1770<br>Brand: Madeira Neon Polyester<br>13. Pastoral Green 1848<br>Brand: Madeira Neon Polyester<br>14. 1809<br>Brand: Madeira poly<br>15. Maize 1861<br>Brand: Madeira Neon Polyester<br>16. Toast 1773<br>Brand: Madeira Neon Polyester<br>17. Green 1770<br>Brand: Madeira Neon Polyester<br>18. Pastoral Green 1848<br>Brand: Madeira Neon Polyester<br>19. Rich Scarlet 1781<br>Brand: Madeira Neon Polyester<br>19. Brown 1859<br>Brand: Madeira Neon Polyester<br>20. Brown 1859<br>Brand: Madeira Neon Polyester<br>21. Cocoa Mulch 1945<br>Brand: Madeira Neon Polyester<br>22. Gold 1884<br>Brand: Madeira Neon Polyester<br>23. Coldstream 1637<br>Brand: Madeira Neon Polyester<br>24. Black 1800                                                                                                                                                                                                                                                                                                                                                                                                                                                                                                                                                                                                                                                                                                                                                                                                                                                                                                                                                                                                                                                                                                                                                                     |
| <ol> <li>1759         Brand: Madeira poly     </li> <li>11. 1809         Brand: Madeira poly     </li> <li>12. Green 1770         Brand: Madeira Neon Polyester     </li> <li>13. Pastoral Green 1848         Brand: Madeira Neon Polyester     </li> <li>14. 1809         Brand: Madeira Neon Polyester     </li> <li>14. 1809         Brand: Madeira Neon Polyester     </li> <li>15. Maize 1861         Brand: Madeira Neon Polyester     </li> <li>16. Toast 1773         Brand: Madeira Neon Polyester     </li> <li>17. Green 1770         Brand: Madeira Neon Polyester     </li> <li>18. Toast 1773         Brand: Madeira Neon Polyester     </li> <li>18. Pastoral Green 1848         Brand: Madeira Neon Polyester     </li> <li>19. Rich Scarlet 1781         Brand: Madeira Neon Polyester     </li> <li>19. Brown 1859         Brand: Madeira Neon Polyester     </li> <li>20. Brown 1859         Brand: Madeira Neon Polyester     </li> <li>21. Cocoa Mulch 1945         Brand: Madeira Neon Polyester     </li> <li>22. Gold 1884         Brand: Madeira Neon Polyester     </li> <li>23. Coldstream 1637         Brand: Madeira Neon Polyester     </li> <li>24. Black 1800</li> </ol>                                                                                                                                                                                                                                                                                                                                                                                                                                                                                                                                                                                                                                                                                                                                                                                            |
| <ol> <li>1759         Brand: Madeira poly     </li> <li>11. 1809         Brand: Madeira poly     </li> <li>12. Green 1770         Brand: Madeira Neon Polyester     </li> <li>13. Pastoral Green 1848         Brand: Madeira Neon Polyester     </li> <li>14. 1809         Brand: Madeira Neon Polyester     </li> <li>14. 1809         Brand: Madeira Neon Polyester     </li> <li>15. Maize 1861         Brand: Madeira Neon Polyester     </li> <li>16. Toast 1773         Brand: Madeira Neon Polyester     </li> <li>17. Green 1770         Brand: Madeira Neon Polyester     </li> <li>18. Toast 1773         Brand: Madeira Neon Polyester     </li> <li>18. Pastoral Green 1848         Brand: Madeira Neon Polyester     </li> <li>19. Rich Scarlet 1781         Brand: Madeira Neon Polyester     </li> <li>19. Brown 1859         Brand: Madeira Neon Polyester     </li> <li>20. Brown 1859         Brand: Madeira Neon Polyester     </li> <li>21. Cocoa Mulch 1945         Brand: Madeira Neon Polyester     </li> <li>22. Gold 1884         Brand: Madeira Neon Polyester     </li> <li>23. Coldstream 1637         Brand: Madeira Neon Polyester     </li> <li>24. Black 1800</li> </ol>                                                                                                                                                                                                                                                                                                                                                                                                                                                                                                                                                                                                                                                                                                                                                                                            |
| Brand: Madeira poly<br>11. 1809<br>Brand: Madeira poly<br>12. Green 1770<br>Brand: Madeira Neon Polyester<br>13. Pastoral Green 1848<br>Brand: Madeira Neon Polyester<br>14. 1809<br>Brand: Madeira Neon Polyester<br>15. Maize 1861<br>Brand: Madeira Neon Polyester<br>16. Toast 1773<br>Brand: Madeira Neon Polyester<br>17. Green 1770<br>Brand: Madeira Neon Polyester<br>18. Pastoral Green 1848<br>Brand: Madeira Neon Polyester<br>19. Rich Scarlet 1781<br>Brand: Madeira Neon Polyester<br>20. Brown 1859<br>Brand: Madeira Neon Polyester<br>21. Cocoa Mulch 1945<br>Brand: Madeira Neon Polyester<br>22. Gold 1884<br>Brand: Madeira Neon Polyester<br>23. Coldstream 1637<br>Brand: Madeira Neon Polyester<br>24. Black 1800                                                                                                                                                                                                                                                                                                                                                                                                                                                                                                                                                                                                                                                                                                                                                                                                                                                                                                                                                                                                                                                                                                                                                                                                                                                           |
| <ol> <li>11. 1809<br/>Brand: Madeira poly</li> <li>12. Green 1770<br/>Brand: Madeira Neon Polyester</li> <li>13. Pastoral Green 1848<br/>Brand: Madeira Neon Polyester</li> <li>14. 1809<br/>Brand: Madeira Neon Polyester</li> <li>15. Maize 1861<br/>Brand: Madeira Neon Polyester</li> <li>16. Toast 1773<br/>Brand: Madeira Neon Polyester</li> <li>17. Green 1770<br/>Brand: Madeira Neon Polyester</li> <li>18. Pastoral Green 1848<br/>Brand: Madeira Neon Polyester</li> <li>18. Pastoral Green 1848<br/>Brand: Madeira Neon Polyester</li> <li>19. Rich Scarlet 1781<br/>Brand: Madeira Neon Polyester</li> <li>19. Brown 1859<br/>Brand: Madeira Neon Polyester</li> <li>20. Brown 1859<br/>Brand: Madeira Neon Polyester</li> <li>21. Cocoa Mulch 1945<br/>Brand: Madeira Neon Polyester</li> <li>22. Gold 1884<br/>Brand: Madeira Neon Polyester</li> <li>23. Coldstream 1637<br/>Brand: Madeira Neon Polyester</li> <li>24. Black 1800</li> </ol>                                                                                                                                                                                                                                                                                                                                                                                                                                                                                                                                                                                                                                                                                                                                                                                                                                                                                                                                                                                                                                      |
| Brand: Madeira poly<br>12. Green 1770<br>Brand: Madeira Neon Polyester<br>13. Pastoral Green 1848<br>Brand: Madeira Neon Polyester<br>14. 1809<br>Brand: Madeira poly<br>15. Maize 1861<br>Brand: Madeira Neon Polyester<br>16. Toast 1773<br>Brand: Madeira Neon Polyester<br>17. Green 1770<br>Brand: Madeira Neon Polyester<br>18. Pastoral Green 1848<br>Brand: Madeira Neon Polyester<br>19. Rich Scarlet 1781<br>Brand: Madeira Neon Polyester<br>19. Brown 1859<br>Brand: Madeira Neon Polyester<br>20. Brown 1859<br>Brand: Madeira Neon Polyester<br>21. Cocoa Mulch 1945<br>Brand: Madeira Neon Polyester<br>22. Gold 1884<br>Brand: Madeira Neon Polyester<br>23. Coldstream 1637<br>Brand: Madeira Neon Polyester<br>24. Black 1800                                                                                                                                                                                                                                                                                                                                                                                                                                                                                                                                                                                                                                                                                                                                                                                                                                                                                                                                                                                                                                                                                                                                                                                                                                                     |
| <ol> <li>Green 1770<br/>Brand: Madeira Neon Polyester</li> <li>Pastoral Green 1848<br/>Brand: Madeira Neon Polyester</li> <li>1809<br/>Brand: Madeira poly</li> <li>Maize 1861<br/>Brand: Madeira Neon Polyester</li> <li>Toast 1773<br/>Brand: Madeira Neon Polyester</li> <li>Toast 1770<br/>Brand: Madeira Neon Polyester</li> <li>Green 1770<br/>Brand: Madeira Neon Polyester</li> <li>Pastoral Green 1848<br/>Brand: Madeira Neon Polyester</li> <li>Brand: Madeira Neon Polyester</li> <li>Goid 1859<br/>Brand: Madeira Neon Polyester</li> <li>Goid 1884<br/>Brand: Madeira Neon Polyester</li> <li>Coldstream 1637<br/>Brand: Madeira Neon Polyester</li> <li>Black 1800</li> </ol>                                                                                                                                                                                                                                                                                                                                                                                                                                                                                                                                                                                                                                                                                                                                                                                                                                                                                                                                                                                                                                                              |
| Brand: Madeira Neon Polyester<br>13. Pastoral Green 1848<br>Brand: Madeira Neon Polyester<br>14. 1809<br>Brand: Madeira poly<br>15. Maize 1861<br>Brand: Madeira Neon Polyester<br>16. Toast 1773<br>Brand: Madeira Neon Polyester<br>17. Green 1770<br>Brand: Madeira Neon Polyester<br>18. Pastoral Green 1848<br>Brand: Madeira Neon Polyester<br>19. Rich Scarlet 1781<br>Brand: Madeira Neon Polyester<br>19. Brown 1859<br>Brand: Madeira Neon Polyester<br>20. Brown 1859<br>Brand: Madeira Neon Polyester<br>21. Cocoa Mulch 1945<br>Brand: Madeira Neon Polyester<br>22. Gold 1884<br>Brand: Madeira Neon Polyester<br>23. Coldstream 1637<br>Brand: Madeira Neon Polyester<br>24. Black 1800                                                                                                                                                                                                                                                                                                                                                                                                                                                                                                                                                                                                                                                                                                                                                                                                                                                                                                                                                                                                                                                                                                                                                                                                                                                                                              |
| <ul> <li>13. Pastoral Green 1848<br/>Brand: Madeira Neon Polyester</li> <li>14. 1809<br/>Brand: Madeira poly</li> <li>15. Maize 1861<br/>Brand: Madeira Neon Polyester</li> <li>16. Toast 1773<br/>Brand: Madeira Neon Polyester</li> <li>17. Green 1770<br/>Brand: Madeira Neon Polyester</li> <li>18. Pastoral Green 1848<br/>Brand: Madeira Neon Polyester</li> <li>19. Rich Scarlet 1781<br/>Brand: Madeira Neon Polyester</li> <li>19. Rich Scarlet 1781<br/>Brand: Madeira Neon Polyester</li> <li>20. Brown 1859<br/>Brand: Madeira Neon Polyester</li> <li>21. Cocoa Mulch 1945<br/>Brand: Madeira Neon Polyester</li> <li>22. Gold 1884<br/>Brand: Madeira Neon Polyester</li> <li>23. Coldstream 1637<br/>Brand: Madeira Neon Polyester</li> <li>24. Black 1800</li> </ul>                                                                                                                                                                                                                                                                                                                                                                                                                                                                                                                                                                                                                                                                                                                                                                                                                                                                                                                                                                                                                                                                                                                                                                                                                |
| <ul> <li>13. Pastoral Green 1848<br/>Brand: Madeira Neon Polyester</li> <li>14. 1809<br/>Brand: Madeira poly</li> <li>15. Maize 1861<br/>Brand: Madeira Neon Polyester</li> <li>16. Toast 1773<br/>Brand: Madeira Neon Polyester</li> <li>17. Green 1770<br/>Brand: Madeira Neon Polyester</li> <li>18. Pastoral Green 1848<br/>Brand: Madeira Neon Polyester</li> <li>19. Rich Scarlet 1781<br/>Brand: Madeira Neon Polyester</li> <li>19. Rich Scarlet 1781<br/>Brand: Madeira Neon Polyester</li> <li>20. Brown 1859<br/>Brand: Madeira Neon Polyester</li> <li>21. Cocoa Mulch 1945<br/>Brand: Madeira Neon Polyester</li> <li>22. Gold 1884<br/>Brand: Madeira Neon Polyester</li> <li>23. Coldstream 1637<br/>Brand: Madeira Neon Polyester</li> <li>24. Black 1800</li> </ul>                                                                                                                                                                                                                                                                                                                                                                                                                                                                                                                                                                                                                                                                                                                                                                                                                                                                                                                                                                                                                                                                                                                                                                                                                |
| Brand: Madeira Neon Polyester<br>14. 1809<br>Brand: Madeira poly<br>15. Maize 1861<br>Brand: Madeira Neon Polyester<br>16. Toast 1773<br>Brand: Madeira Neon Polyester<br>17. Green 1770<br>Brand: Madeira Neon Polyester<br>18. Pastoral Green 1848<br>Brand: Madeira Neon Polyester<br>19. Rich Scarlet 1781<br>Brand: Madeira Neon Polyester<br>20. Brown 1859<br>Brand: Madeira Neon Polyester<br>21. Cocoa Mulch 1945<br>Brand: Madeira Neon Polyester<br>22. Gold 1884<br>Brand: Madeira Neon Polyester<br>23. Coldstream 1637<br>Brand: Madeira Neon Polyester<br>24. Black 1800                                                                                                                                                                                                                                                                                                                                                                                                                                                                                                                                                                                                                                                                                                                                                                                                                                                                                                                                                                                                                                                                                                                                                                                                                                                                                                                                                                                                             |
| <ul> <li>14. 1809</li> <li>Brand: Madeira poly</li> <li>15. Maize 1861</li> <li>Brand: Madeira Neon Polyester</li> <li>16. Toast 1773</li> <li>Brand: Madeira Neon Polyester</li> <li>17. Green 1770</li> <li>Brand: Madeira Neon Polyester</li> <li>18. Pastoral Green 1848</li> <li>Brand: Madeira Neon Polyester</li> <li>19. Rich Scarlet 1781</li> <li>Brand: Madeira Neon Polyester</li> <li>19. Brown 1859</li> <li>Brand: Madeira Neon Polyester</li> <li>20. Brown 1859</li> <li>Brand: Madeira Neon Polyester</li> <li>21. Cocoa Mulch 1945</li> <li>Brand: Madeira Neon Polyester</li> <li>22. Gold 1884</li> <li>Brand: Madeira Neon Polyester</li> <li>23. Coldstream 1637</li> <li>Brand: Madeira Neon Polyester</li> <li>24. Black 1800</li> </ul>                                                                                                                                                                                                                                                                                                                                                                                                                                                                                                                                                                                                                                                                                                                                                                                                                                                                                                                                                                                                                                                                                                                                                                                                                                   |
| Brand: Madeira poly<br>15. Maize 1861<br>Brand: Madeira Neon Polyester<br>16. Toast 1773<br>Brand: Madeira Neon Polyester<br>17. Green 1770<br>Brand: Madeira Neon Polyester<br>18. Pastoral Green 1848<br>Brand: Madeira Neon Polyester<br>19. Rich Scarlet 1781<br>Brand: Madeira Neon Polyester<br>20. Brown 1859<br>Brand: Madeira Neon Polyester<br>21. Cocoa Mulch 1945<br>Brand: Madeira Neon Polyester<br>22. Gold 1884<br>Brand: Madeira Neon Polyester<br>23. Coldstream 1637<br>Brand: Madeira Neon Polyester<br>24. Black 1800                                                                                                                                                                                                                                                                                                                                                                                                                                                                                                                                                                                                                                                                                                                                                                                                                                                                                                                                                                                                                                                                                                                                                                                                                                                                                                                                                                                                                                                          |
| <ul> <li>15. Maize 1861</li> <li>Brand: Madeira Neon Polyester</li> <li>16. Toast 1773</li> <li>Brand: Madeira Neon Polyester</li> <li>17. Green 1770</li> <li>Brand: Madeira Neon Polyester</li> <li>18. Pastoral Green 1848</li> <li>Brand: Madeira Neon Polyester</li> <li>19. Rich Scarlet 1781</li> <li>Brand: Madeira Neon Polyester</li> <li>20. Brown 1859</li> <li>Brand: Madeira Neon Polyester</li> <li>21. Cocoa Mulch 1945</li> <li>Brand: Madeira Neon Polyester</li> <li>22. Gold 1884</li> <li>Brand: Madeira Neon Polyester</li> <li>23. Coldstream 1637</li> <li>Brand: Madeira Neon Polyester</li> <li>24. Black 1800</li> </ul>                                                                                                                                                                                                                                                                                                                                                                                                                                                                                                                                                                                                                                                                                                                                                                                                                                                                                                                                                                                                                                                                                                                                                                                                                                                                                                                                                 |
| Brand: Madeira Neon Polyester<br>16. Toast 1773<br>Brand: Madeira Neon Polyester<br>17. Green 1770<br>Brand: Madeira Neon Polyester<br>18. Pastoral Green 1848<br>Brand: Madeira Neon Polyester<br>19. Rich Scarlet 1781<br>Brand: Madeira Neon Polyester<br>20. Brown 1859<br>Brand: Madeira Neon Polyester<br>21. Cocoa Mulch 1945<br>Brand: Madeira Neon Polyester<br>22. Gold 1884<br>Brand: Madeira Neon Polyester<br>23. Coldstream 1637<br>Brand: Madeira Neon Polyester<br>24. Black 1800                                                                                                                                                                                                                                                                                                                                                                                                                                                                                                                                                                                                                                                                                                                                                                                                                                                                                                                                                                                                                                                                                                                                                                                                                                                                                                                                                                                                                                                                                                   |
| <ol> <li>Toast 1773<br/>Brand: Madeira Neon Polyester</li> <li>Green 1770<br/>Brand: Madeira Neon Polyester</li> <li>Pastoral Green 1848<br/>Brand: Madeira Neon Polyester</li> <li>Rich Scarlet 1781<br/>Brand: Madeira Neon Polyester</li> <li>Brown 1859<br/>Brand: Madeira Neon Polyester</li> <li>Brown 1859<br/>Brand: Madeira Neon Polyester</li> <li>Cocoa Mulch 1945<br/>Brand: Madeira Neon Polyester</li> <li>Gold 1884<br/>Brand: Madeira Neon Polyester</li> <li>Coldstream 1637<br/>Brand: Madeira Neon Polyester</li> <li>Black 1800</li> </ol>                                                                                                                                                                                                                                                                                                                                                                                                                                                                                                                                                                                                                                                                                                                                                                                                                                                                                                                                                                                                                                                                                                                                                                                                                                                                                                                                                                                                                                      |
| <ol> <li>Toast 1773<br/>Brand: Madeira Neon Polyester</li> <li>Green 1770<br/>Brand: Madeira Neon Polyester</li> <li>Pastoral Green 1848<br/>Brand: Madeira Neon Polyester</li> <li>Rich Scarlet 1781<br/>Brand: Madeira Neon Polyester</li> <li>Brown 1859<br/>Brand: Madeira Neon Polyester</li> <li>Brown 1859<br/>Brand: Madeira Neon Polyester</li> <li>Cocoa Mulch 1945<br/>Brand: Madeira Neon Polyester</li> <li>Gold 1884<br/>Brand: Madeira Neon Polyester</li> <li>Coldstream 1637<br/>Brand: Madeira Neon Polyester</li> <li>Black 1800</li> </ol>                                                                                                                                                                                                                                                                                                                                                                                                                                                                                                                                                                                                                                                                                                                                                                                                                                                                                                                                                                                                                                                                                                                                                                                                                                                                                                                                                                                                                                      |
| Brand: Madeira Neon Polyester<br>17. Green 1770<br>Brand: Madeira Neon Polyester<br>18. Pastoral Green 1848<br>Brand: Madeira Neon Polyester<br>19. Rich Scarlet 1781<br>Brand: Madeira Neon Polyester<br>20. Brown 1859<br>Brand: Madeira Neon Polyester<br>21. Cocoa Mulch 1945<br>Brand: Madeira Neon Polyester<br>22. Gold 1884<br>Brand: Madeira Neon Polyester<br>23. Coldstream 1637<br>Brand: Madeira Neon Polyester<br>24. Black 1800                                                                                                                                                                                                                                                                                                                                                                                                                                                                                                                                                                                                                                                                                                                                                                                                                                                                                                                                                                                                                                                                                                                                                                                                                                                                                                                                                                                                                                                                                                                                                      |
| <ol> <li>Green 1770<br/>Brand: Madeira Neon Polyester</li> <li>Pastoral Green 1848<br/>Brand: Madeira Neon Polyester</li> <li>Rich Scarlet 1781<br/>Brand: Madeira Neon Polyester</li> <li>Brown 1859<br/>Brand: Madeira Neon Polyester</li> <li>Cocoa Mulch 1945<br/>Brand: Madeira Neon Polyester</li> <li>Gold 1884<br/>Brand: Madeira Neon Polyester</li> <li>Coldstream 1637<br/>Brand: Madeira Neon Polyester</li> <li>Black 1800</li> </ol>                                                                                                                                                                                                                                                                                                                                                                                                                                                                                                                                                                                                                                                                                                                                                                                                                                                                                                                                                                                                                                                                                                                                                                                                                                                                                                                                                                                                                                                                                                                                                  |
| Brand: Madeira Neon Polyester<br>18. Pastoral Green 1848<br>Brand: Madeira Neon Polyester<br>19. Rich Scarlet 1781<br>Brand: Madeira Neon Polyester<br>20. Brown 1859<br>Brand: Madeira Neon Polyester<br>21. Cocoa Mulch 1945<br>Brand: Madeira Neon Polyester<br>22. Gold 1884<br>Brand: Madeira Neon Polyester<br>23. Coldstream 1637<br>Brand: Madeira Neon Polyester<br>24. Black 1800                                                                                                                                                                                                                                                                                                                                                                                                                                                                                                                                                                                                                                                                                                                                                                                                                                                                                                                                                                                                                                                                                                                                                                                                                                                                                                                                                                                                                                                                                                                                                                                                         |
| <ol> <li>Pastoral Green 1848<br/>Brand: Madeira Neon Polyester</li> <li>Rich Scarlet 1781<br/>Brand: Madeira Neon Polyester</li> <li>Brown 1859<br/>Brand: Madeira Neon Polyester</li> <li>Cocoa Mulch 1945<br/>Brand: Madeira Neon Polyester</li> <li>Gold 1884<br/>Brand: Madeira Neon Polyester</li> <li>Coldstream 1637<br/>Brand: Madeira Neon Polyester</li> <li>Black 1800</li> </ol>                                                                                                                                                                                                                                                                                                                                                                                                                                                                                                                                                                                                                                                                                                                                                                                                                                                                                                                                                                                                                                                                                                                                                                                                                                                                                                                                                                                                                                                                                                                                                                                                        |
| Brand: Madeira Neon Polyester<br>19. Rich Scarlet 1781<br>Brand: Madeira Neon Polyester<br>20. Brown 1859<br>Brand: Madeira Neon Polyester<br>21. Cocoa Mulch 1945<br>Brand: Madeira Neon Polyester<br>22. Gold 1884<br>Brand: Madeira Neon Polyester<br>23. Coldstream 1637<br>Brand: Madeira Neon Polyester<br>24. Black 1800                                                                                                                                                                                                                                                                                                                                                                                                                                                                                                                                                                                                                                                                                                                                                                                                                                                                                                                                                                                                                                                                                                                                                                                                                                                                                                                                                                                                                                                                                                                                                                                                                                                                     |
| <ol> <li>Rich Scarlet 1781<br/>Brand: Madeira Neon Polyester</li> <li>Brown 1859<br/>Brand: Madeira Neon Polyester</li> <li>Cocoa Mulch 1945<br/>Brand: Madeira Neon Polyester</li> <li>Gold 1884<br/>Brand: Madeira Neon Polyester</li> <li>Coldstream 1637<br/>Brand: Madeira Neon Polyester</li> <li>Black 1800</li> </ol>                                                                                                                                                                                                                                                                                                                                                                                                                                                                                                                                                                                                                                                                                                                                                                                                                                                                                                                                                                                                                                                                                                                                                                                                                                                                                                                                                                                                                                                                                                                                                                                                                                                                       |
| <ol> <li>Rich Scarlet 1781<br/>Brand: Madeira Neon Polyester</li> <li>Brown 1859<br/>Brand: Madeira Neon Polyester</li> <li>Cocoa Mulch 1945<br/>Brand: Madeira Neon Polyester</li> <li>Gold 1884<br/>Brand: Madeira Neon Polyester</li> <li>Coldstream 1637<br/>Brand: Madeira Neon Polyester</li> <li>Black 1800</li> </ol>                                                                                                                                                                                                                                                                                                                                                                                                                                                                                                                                                                                                                                                                                                                                                                                                                                                                                                                                                                                                                                                                                                                                                                                                                                                                                                                                                                                                                                                                                                                                                                                                                                                                       |
| Brand: Madeira Neon Polyester<br>20. Brown 1859<br>Brand: Madeira Neon Polyester<br>21. Cocoa Mulch 1945<br>Brand: Madeira Neon Polyester<br>22. Gold 1884<br>Brand: Madeira Neon Polyester<br>23. Coldstream 1637<br>Brand: Madeira Neon Polyester<br>24. Black 1800                                                                                                                                                                                                                                                                                                                                                                                                                                                                                                                                                                                                                                                                                                                                                                                                                                                                                                                                                                                                                                                                                                                                                                                                                                                                                                                                                                                                                                                                                                                                                                                                                                                                                                                               |
| <ol> <li>Brown 1859</li> <li>Brand: Madeira Neon Polyester</li> <li>Cocoa Mulch 1945</li> <li>Brand: Madeira Neon Polyester</li> <li>Gold 1884</li> <li>Brand: Madeira Neon Polyester</li> <li>Coldstream 1637</li> <li>Brand: Madeira Neon Polyester</li> <li>Black 1800</li> </ol>                                                                                                                                                                                                                                                                                                                                                                                                                                                                                                                                                                                                                                                                                                                                                                                                                                                                                                                                                                                                                                                                                                                                                                                                                                                                                                                                                                                                                                                                                                                                                                                                                                                                                                                |
| Brand: Madeira Neon Polyester<br>21. Cocoa Mulch 1945<br>Brand: Madeira Neon Polyester<br>22. Gold 1884<br>Brand: Madeira Neon Polyester<br>23. Coldstream 1637<br>Brand: Madeira Neon Polyester<br>24. Black 1800                                                                                                                                                                                                                                                                                                                                                                                                                                                                                                                                                                                                                                                                                                                                                                                                                                                                                                                                                                                                                                                                                                                                                                                                                                                                                                                                                                                                                                                                                                                                                                                                                                                                                                                                                                                  |
| <ol> <li>Cocoa Mulch 1945<br/>Brand: Madeira Neon Polyester</li> <li>Gold 1884<br/>Brand: Madeira Neon Polyester</li> <li>Coldstream 1637<br/>Brand: Madeira Neon Polyester</li> <li>Black 1800</li> </ol>                                                                                                                                                                                                                                                                                                                                                                                                                                                                                                                                                                                                                                                                                                                                                                                                                                                                                                                                                                                                                                                                                                                                                                                                                                                                                                                                                                                                                                                                                                                                                                                                                                                                                                                                                                                          |
| Brand: Madeira Neon Polyester<br>22. Gold 1884<br>Brand: Madeira Neon Polyester<br>23. Coldstream 1637<br>Brand: Madeira Neon Polyester<br>24. Black 1800                                                                                                                                                                                                                                                                                                                                                                                                                                                                                                                                                                                                                                                                                                                                                                                                                                                                                                                                                                                                                                                                                                                                                                                                                                                                                                                                                                                                                                                                                                                                                                                                                                                                                                                                                                                                                                           |
| <ol> <li>Gold 1884</li> <li>Brand: Madeira Neon Polyester</li> <li>Coldstream 1637</li> <li>Brand: Madeira Neon Polyester</li> <li>Black 1800</li> </ol>                                                                                                                                                                                                                                                                                                                                                                                                                                                                                                                                                                                                                                                                                                                                                                                                                                                                                                                                                                                                                                                                                                                                                                                                                                                                                                                                                                                                                                                                                                                                                                                                                                                                                                                                                                                                                                            |
| <ol> <li>Gold 1884</li> <li>Brand: Madeira Neon Polyester</li> <li>Coldstream 1637</li> <li>Brand: Madeira Neon Polyester</li> <li>Black 1800</li> </ol>                                                                                                                                                                                                                                                                                                                                                                                                                                                                                                                                                                                                                                                                                                                                                                                                                                                                                                                                                                                                                                                                                                                                                                                                                                                                                                                                                                                                                                                                                                                                                                                                                                                                                                                                                                                                                                            |
| Brand: Madeira Neon Polyester<br>23. Coldstream 1637<br>Brand: Madeira Neon Polyester<br>24. Black 1800                                                                                                                                                                                                                                                                                                                                                                                                                                                                                                                                                                                                                                                                                                                                                                                                                                                                                                                                                                                                                                                                                                                                                                                                                                                                                                                                                                                                                                                                                                                                                                                                                                                                                                                                                                                                                                                                                             |
| <ol> <li>Coldstream 1637</li> <li>Brand: Madeira Neon Polyester</li> <li>Black 1800</li> </ol>                                                                                                                                                                                                                                                                                                                                                                                                                                                                                                                                                                                                                                                                                                                                                                                                                                                                                                                                                                                                                                                                                                                                                                                                                                                                                                                                                                                                                                                                                                                                                                                                                                                                                                                                                                                                                                                                                                      |
| Brand: Madeira Neon Polyester<br>24. Black 1800                                                                                                                                                                                                                                                                                                                                                                                                                                                                                                                                                                                                                                                                                                                                                                                                                                                                                                                                                                                                                                                                                                                                                                                                                                                                                                                                                                                                                                                                                                                                                                                                                                                                                                                                                                                                                                                                                                                                                     |
| 24. Black 1800                                                                                                                                                                                                                                                                                                                                                                                                                                                                                                                                                                                                                                                                                                                                                                                                                                                                                                                                                                                                                                                                                                                                                                                                                                                                                                                                                                                                                                                                                                                                                                                                                                                                                                                                                                                                                                                                                                                                                                                      |
|                                                                                                                                                                                                                                                                                                                                                                                                                                                                                                                                                                                                                                                                                                                                                                                                                                                                                                                                                                                                                                                                                                                                                                                                                                                                                                                                                                                                                                                                                                                                                                                                                                                                                                                                                                                                                                                                                                                                                                                                     |
|                                                                                                                                                                                                                                                                                                                                                                                                                                                                                                                                                                                                                                                                                                                                                                                                                                                                                                                                                                                                                                                                                                                                                                                                                                                                                                                                                                                                                                                                                                                                                                                                                                                                                                                                                                                                                                                                                                                                                                                                     |
| Brand: Madeira Neon Polyester                                                                                                                                                                                                                                                                                                                                                                                                                                                                                                                                                                                                                                                                                                                                                                                                                                                                                                                                                                                                                                                                                                                                                                                                                                                                                                                                                                                                                                                                                                                                                                                                                                                                                                                                                                                                                                                                                                                                                                       |
| 25. Rich Scarlet 1781                                                                                                                                                                                                                                                                                                                                                                                                                                                                                                                                                                                                                                                                                                                                                                                                                                                                                                                                                                                                                                                                                                                                                                                                                                                                                                                                                                                                                                                                                                                                                                                                                                                                                                                                                                                                                                                                                                                                                                               |
| Brand: Madeira Neon Polyester                                                                                                                                                                                                                                                                                                                                                                                                                                                                                                                                                                                                                                                                                                                                                                                                                                                                                                                                                                                                                                                                                                                                                                                                                                                                                                                                                                                                                                                                                                                                                                                                                                                                                                                                                                                                                                                                                                                                                                       |
|                                                                                                                                                                                                                                                                                                                                                                                                                                                                                                                                                                                                                                                                                                                                                                                                                                                                                                                                                                                                                                                                                                                                                                                                                                                                                                                                                                                                                                                                                                                                                                                                                                                                                                                                                                                                                                                                                                                                                                                                     |
| 26. 📕 1982                                                                                                                                                                                                                                                                                                                                                                                                                                                                                                                                                                                                                                                                                                                                                                                                                                                                                                                                                                                                                                                                                                                                                                                                                                                                                                                                                                                                                                                                                                                                                                                                                                                                                                                                                                                                                                                                                                                                                                                          |
| Brand: Madeira poly                                                                                                                                                                                                                                                                                                                                                                                                                                                                                                                                                                                                                                                                                                                                                                                                                                                                                                                                                                                                                                                                                                                                                                                                                                                                                                                                                                                                                                                                                                                                                                                                                                                                                                                                                                                                                                                                                                                                                                                 |
| 27. Aaize 1861                                                                                                                                                                                                                                                                                                                                                                                                                                                                                                                                                                                                                                                                                                                                                                                                                                                                                                                                                                                                                                                                                                                                                                                                                                                                                                                                                                                                                                                                                                                                                                                                                                                                                                                                                                                                                                                                                                                                                                                      |
|                                                                                                                                                                                                                                                                                                                                                                                                                                                                                                                                                                                                                                                                                                                                                                                                                                                                                                                                                                                                                                                                                                                                                                                                                                                                                                                                                                                                                                                                                                                                                                                                                                                                                                                                                                                                                                                                                                                                                                                                     |
|                                                                                                                                                                                                                                                                                                                                                                                                                                                                                                                                                                                                                                                                                                                                                                                                                                                                                                                                                                                                                                                                                                                                                                                                                                                                                                                                                                                                                                                                                                                                                                                                                                                                                                                                                                                                                                                                                                                                                                                                     |
| Brand: Madeira Neon Polyester                                                                                                                                                                                                                                                                                                                                                                                                                                                                                                                                                                                                                                                                                                                                                                                                                                                                                                                                                                                                                                                                                                                                                                                                                                                                                                                                                                                                                                                                                                                                                                                                                                                                                                                                                                                                                                                                                                                                                                       |
|                                                                                                                                                                                                                                                                                                                                                                                                                                                                                                                                                                                                                                                                                                                                                                                                                                                                                                                                                                                                                                                                                                                                                                                                                                                                                                                                                                                                                                                                                                                                                                                                                                                                                                                                                                                                                                                                                                                                                                                                     |