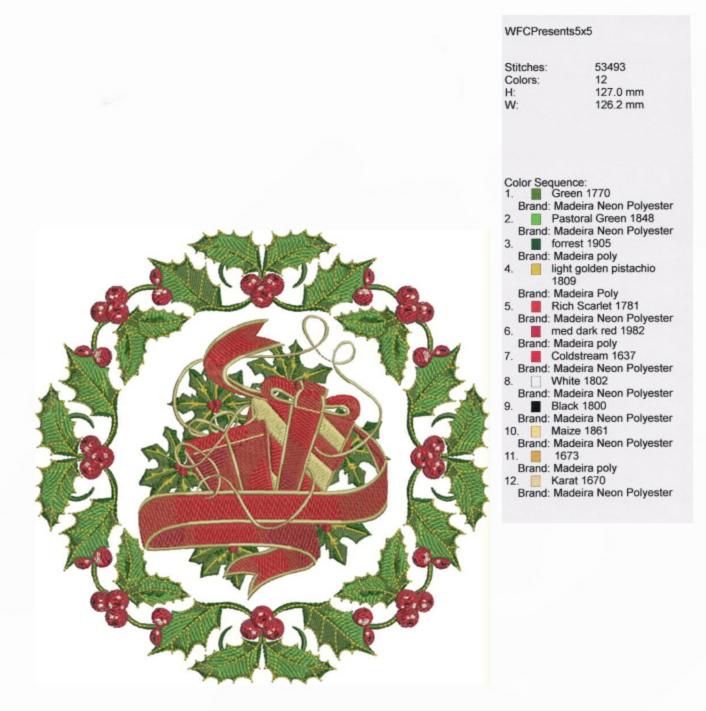

# WFCHollyandPinecones5x5

| Stitches: | 50712    |  |
|-----------|----------|--|
| Colors:   | 18       |  |
| H:        | 126.4 mm |  |
| W:        | 127.2 mm |  |

| Color Sequence: 1. Coldstream 1637 Brand: Madeira Neon Polyester 2. Rich Scarlet 1781 Brand: Madeira Neon Polyester 3. 1982 Brand: Madeira poly 4. Fleece Green 1851 Brand: Madeira Neon Polyester 5. Maize 1861 Brand: Madeira Neon Polyester 6. Chicken Stock 1725 Brand: Madeira Neon Polyester 7. Toast 1773 Brand: Madeira Neon Polyester 7. Toast 1773 Brand: Madeira Neon Polyester 8. Pistachio 1956 Brand: Madeira Neon Polyester 9. Fleece Green 1851 Brand: Madeira Neon Polyester 10. 1759 Brand: Madeira Neon Polyester 10. 1759 Brand: Madeira Neon Polyester 11. 1809 Brand: Madeira Neon Polyester 12. Green 1770 Brand: Madeira Neon Polyester 13. Pastoral Green 1848 Brand: Madeira Neon Polyester 14. 1809 Brand: Madeira Neon Polyester 15. Maize 1861 Brand: Madeira Neon Polyester 16. Toast 1773 Brand: Madeira Neon Polyester 17. Green 1770 Brand: Madeira Neon Polyester 18. Pastoral Green 1848 Brand: Madeira Neon Polyester 19. Rich Scarlet 1781 Brand: Madeira Neon Polyester 19. Rich Scarlet 1781 Brand: Madeira Neon Polyester 19. Rich Scarlet 1781 Brand: Madeira Neon Polyester 10. Brown 1859 Brand: Madeira Neon Polyester 12. Goco Mulch 1945 Brand: Madeira Neon Polyester 13. Cocoa Mulch 1945 Brand: Madeira Neon Polyester 14. Brand: Madeira Neon Polyester 15. Madeira Neon Polyester 16. Brown 1859 Brand: Madeira Neon Polyester 17. Green 1770 Brand: Madeira Neon Polyester 18. Pastoral Green 1848 Brand: Madeira Neon Polyester 19. Rich Scarlet 1781 Brand: Madeira Neon Polyester 19. Brown 1859 Brand: Madeira Neon Polyester 20. Brown 1859 Brand: Madeira Neon Polyester 21. Cocoa Mulch 1945 Brand: Madeira Neon Polyester 22. Gold 1884 Brand: Madeira Neon Polyester 23. Coldstream 1637 Brand: Madeira Neon Polyester 24. Black 1800                                                                                                                                                                                                  |
|-----------------------------------------------------------------------------------------------------------------------------------------------------------------------------------------------------------------------------------------------------------------------------------------------------------------------------------------------------------------------------------------------------------------------------------------------------------------------------------------------------------------------------------------------------------------------------------------------------------------------------------------------------------------------------------------------------------------------------------------------------------------------------------------------------------------------------------------------------------------------------------------------------------------------------------------------------------------------------------------------------------------------------------------------------------------------------------------------------------------------------------------------------------------------------------------------------------------------------------------------------------------------------------------------------------------------------------------------------------------------------------------------------------------------------------------------------------------------------------------------------------------------------------------------------------------------------------------------------------------------------------------------------------------------------------------------------------------------------------------------------------------------------------------------------------------------------------------------------------------------------------------------------------------------------------------------------------------------------------------------------|
| Brand: Madeira Neon Polyester<br>2. Rich Scarlet 1781<br>Brand: Madeira Neon Polyester<br>3. 1982<br>Brand: Madeira poly<br>4. Fieece Green 1851<br>Brand: Madeira Neon Polyester<br>5. Maize 1861<br>Brand: Madeira Neon Polyester<br>6. Chicken Stock 1725<br>Brand: Madeira Neon Polyester<br>7. Toast 1773<br>Brand: Madeira Neon Polyester<br>8. Pistachio 1956<br>Brand: Madeira Neon Polyester<br>9. Fieece Green 1851<br>Brand: Madeira Neon Polyester<br>10. 1759<br>Brand: Madeira Neon Polyester<br>10. 1759<br>Brand: Madeira poly<br>11. 1809<br>Brand: Madeira poly<br>12. Green 1770<br>Brand: Madeira Neon Polyester<br>13. Pastoral Green 1848<br>Brand: Madeira Neon Polyester<br>14. 1809<br>Brand: Madeira Neon Polyester<br>15. Maize 1861<br>Brand: Madeira Neon Polyester<br>16. Toast 1773<br>Brand: Madeira Neon Polyester<br>17. Green 1770<br>Brand: Madeira Neon Polyester<br>18. Pastoral Green 1848<br>Brand: Madeira Neon Polyester<br>19. Rich Scarlet 1781<br>Brand: Madeira Neon Polyester<br>19. Rich Scarlet 1781<br>Brand: Madeira Neon Polyester<br>19. Brown 1859<br>Brand: Madeira Neon Polyester<br>20. Brown 1859<br>Brand: Madeira Neon Polyester<br>21. Cocoa Mulch 1945<br>Brand: Madeira Neon Polyester<br>22. Gold 1884<br>Brand: Madeira Neon Polyester<br>23. Coldstream 1637<br>Brand: Madeira Neon Polyester<br>24. Black 1800                                                                                                                                                                                                                                                                                                                                                                                                                                                                                                                                                                                                                   |
| <ol> <li>Rich Scarlet 1781<br/>Brand: Madeira Neon Polyester</li> <li>1982<br/>Brand: Madeira poly</li> <li>Fleece Green 1851<br/>Brand: Madeira Neon Polyester</li> <li>Maize 1861<br/>Brand: Madeira Neon Polyester</li> <li>Chicken Stock 1725<br/>Brand: Madeira Neon Polyester</li> <li>Toast 1773<br/>Brand: Madeira Neon Polyester</li> <li>Toast 1773<br/>Brand: Madeira Neon Polyester</li> <li>Fleece Green 1851<br/>Brand: Madeira poly</li> <li>Green 1770<br/>Brand: Madeira poly</li> <li>Green 1770<br/>Brand: Madeira Neon Polyester</li> <li>Pastoral Green 1848<br/>Brand: Madeira Neon Polyester</li> <li>Maize 1861<br/>Brand: Madeira Neon Polyester</li> <li>Toast 1773<br/>Brand: Madeira Neon Polyester</li> <li>Toast 1773<br/>Brand: Madeira Neon Polyester</li> <li>Brand: Madeira Neon Polyester</li> <li>Cocoa Mulch 1945<br/>Brand: Madeira Neon Polyester</li> <li>Coldstream 1637<br/>Brand: Madeira Neon Polyester</li> <li>Black 1800</li> </ol>                                |
| <ol> <li>Rich Scarlet 1781<br/>Brand: Madeira Neon Polyester</li> <li>1982<br/>Brand: Madeira poly</li> <li>Fleece Green 1851<br/>Brand: Madeira Neon Polyester</li> <li>Maize 1861<br/>Brand: Madeira Neon Polyester</li> <li>Chicken Stock 1725<br/>Brand: Madeira Neon Polyester</li> <li>Toast 1773<br/>Brand: Madeira Neon Polyester</li> <li>Toast 1773<br/>Brand: Madeira Neon Polyester</li> <li>Fleece Green 1851<br/>Brand: Madeira poly</li> <li>Green 1770<br/>Brand: Madeira poly</li> <li>Green 1770<br/>Brand: Madeira Neon Polyester</li> <li>Pastoral Green 1848<br/>Brand: Madeira Neon Polyester</li> <li>Maize 1861<br/>Brand: Madeira Neon Polyester</li> <li>Toast 1773<br/>Brand: Madeira Neon Polyester</li> <li>Toast 1773<br/>Brand: Madeira Neon Polyester</li> <li>Brand: Madeira Neon Polyester</li> <li>Cocoa Mulch 1945<br/>Brand: Madeira Neon Polyester</li> <li>Coldstream 1637<br/>Brand: Madeira Neon Polyester</li> <li>Black 1800</li> </ol>                                |
| Brand: Madeira Neon Polyester<br>3. 1982<br>Brand: Madeira poly<br>4. Fleece Green 1851<br>Brand: Madeira Neon Polyester<br>5. Maize 1861<br>Brand: Madeira Neon Polyester<br>6. Chicken Stock 1725<br>Brand: Madeira Neon Polyester<br>7. Toast 1773<br>Brand: Madeira Neon Polyester<br>8. Pistachio 1956<br>Brand: Madeira Neon Polyester<br>9. Fleece Green 1851<br>Brand: Madeira Neon Polyester<br>10. 1759<br>Brand: Madeira Neon Polyester<br>11. 1809<br>Brand: Madeira poly<br>12. Green 1770<br>Brand: Madeira Neon Polyester<br>13. Pastoral Green 1848<br>Brand: Madeira Neon Polyester<br>14. 1809<br>Brand: Madeira Neon Polyester<br>15. Maize 1861<br>Brand: Madeira Neon Polyester<br>16. Toast 1773<br>Brand: Madeira Neon Polyester<br>17. Green 1770<br>Brand: Madeira Neon Polyester<br>18. Pastoral Green 1848<br>Brand: Madeira Neon Polyester<br>19. Maize 1861<br>Brand: Madeira Neon Polyester<br>19. Rich Scarlet 1781<br>Brand: Madeira Neon Polyester<br>19. Rich Scarlet 1781<br>Brand: Madeira Neon Polyester<br>20. Brown 1859<br>Brand: Madeira Neon Polyester<br>21. Cocoa Mulch 1945<br>Brand: Madeira Neon Polyester<br>22. Gold 1884<br>Brand: Madeira Neon Polyester<br>23. Coldstream 1637<br>Brand: Madeira Neon Polyester<br>24. Black 1800                                                                                                                                                                                                                                                                                                                                                                                                                                                                                                                                                                                                                                                                                                               |
| <ol> <li>1982<br/>Brand: Madeira poly</li> <li>Fleece Green 1851<br/>Brand: Madeira Neon Polyester</li> <li>Maize 1861<br/>Brand: Madeira Neon Polyester</li> <li>Chicken Stock 1725<br/>Brand: Madeira Neon Polyester</li> <li>Toast 1773<br/>Brand: Madeira Neon Polyester</li> <li>Pistachio 1956<br/>Brand: Madeira Neon Polyester</li> <li>Pistachio 1956<br/>Brand: Madeira Neon Polyester</li> <li>Fleece Green 1851<br/>Brand: Madeira Neon Polyester</li> <li>Fleece Green 1851<br/>Brand: Madeira poly</li> <li>Toast 1770<br/>Brand: Madeira poly</li> <li>Green 1770<br/>Brand: Madeira Neon Polyester</li> <li>Pastoral Green 1848<br/>Brand: Madeira Neon Polyester</li> <li>Pastoral Green 1848<br/>Brand: Madeira Neon Polyester</li> <li>Toast 1773<br/>Brand: Madeira Neon Polyester</li> <li>Toast 1773<br/>Brand: Madeira Neon Polyester</li> <li>Maize 1861<br/>Brand: Madeira Neon Polyester</li> <li>Maize 1861<br/>Brand: Madeira Neon Polyester</li> <li>Brand: Madeira Neon Polyester</li> </ol>  |
| Brand: Madeira poly<br>4. Fleece Green 1851<br>Brand: Madeira Neon Polyester<br>5. Maize 1861<br>Brand: Madeira Neon Polyester<br>6. Chicken Stock 1725<br>Brand: Madeira Neon Polyester<br>7. Toast 1773<br>Brand: Madeira Neon Polyester<br>8. Pistachio 1956<br>Brand: Madeira Neon Polyester<br>9. Fleece Green 1851<br>Brand: Madeira Neon Polyester<br>10. 1759<br>Brand: Madeira Neon Polyester<br>10. 1759<br>Brand: Madeira poly<br>11. Brand: Madeira poly<br>12. Green 1770<br>Brand: Madeira Neon Polyester<br>13. Pastoral Green 1848<br>Brand: Madeira Neon Polyester<br>14. 1809<br>Brand: Madeira Neon Polyester<br>15. Maize 1861<br>Brand: Madeira Neon Polyester<br>16. Toast 1773<br>Brand: Madeira Neon Polyester<br>17. Green 1770<br>Brand: Madeira Neon Polyester<br>18. Pastoral Green 1848<br>Brand: Madeira Neon Polyester<br>19. Rich Scarlet 1781<br>Brand: Madeira Neon Polyester<br>19. Rich Scarlet 1781<br>Brand: Madeira Neon Polyester<br>20. Brown 1859<br>Brand: Madeira Neon Polyester<br>21. Cocca Mulch 1945<br>Brand: Madeira Neon Polyester<br>22. Gold 1884<br>Brand: Madeira Neon Polyester<br>23. Coldstream 1637<br>Brand: Madeira Neon Polyester<br>24. Black 1800                                                                                                                                                                                                                                                                                                                                                                                                                                                                                                                                                                                                                                                                                                                                                                                   |
| <ol> <li>Fleece Green 1851<br/>Brand: Madeira Neon Polyester</li> <li>Maize 1861<br/>Brand: Madeira Neon Polyester</li> <li>Chicken Stock 1725<br/>Brand: Madeira Neon Polyester</li> <li>Toast 1773<br/>Brand: Madeira Neon Polyester</li> <li>Pistachio 1956<br/>Brand: Madeira Neon Polyester</li> <li>Fleece Green 1851<br/>Brand: Madeira Neon Polyester</li> <li>Fleece Green 1851<br/>Brand: Madeira Neon Polyester</li> <li>T759<br/>Brand: Madeira Neon Polyester</li> <li>Green 1770<br/>Brand: Madeira poly</li> <li>Green 1770<br/>Brand: Madeira Neon Polyester</li> <li>Pastoral Green 1848<br/>Brand: Madeira Neon Polyester</li> <li>Pastoral Green 1848<br/>Brand: Madeira Neon Polyester</li> <li>Maize 1861<br/>Brand: Madeira Neon Polyester</li> <li>Brand: Madeira Neon Polyester</li> </ol> |
| Brand: Madeira Neon Polyester<br>5. Maize 1861<br>Brand: Madeira Neon Polyester<br>6. Chicken Stock 1725<br>Brand: Madeira Neon Polyester<br>7. Toast 1773<br>Brand: Madeira Neon Polyester<br>8. Pistachio 1956<br>Brand: Madeira Neon Polyester<br>9. Fleece Green 1851<br>Brand: Madeira Neon Polyester<br>10. 1759<br>Brand: Madeira poly<br>11. Green 1770<br>Brand: Madeira poly<br>12. Green 1770<br>Brand: Madeira Neon Polyester<br>13. Pastoral Green 1848<br>Brand: Madeira Neon Polyester<br>14. 1809<br>Brand: Madeira Neon Polyester<br>15. Maize 1861<br>Brand: Madeira Neon Polyester<br>16. Toast 1773<br>Brand: Madeira Neon Polyester<br>17. Green 1770<br>Brand: Madeira Neon Polyester<br>18. Pastoral Green 1848<br>Brand: Madeira Neon Polyester<br>19. Maize 1861<br>Brand: Madeira Neon Polyester<br>19. Brand: Madeira Neon Polyester<br>19. Brand: Madeira Neon Polyester<br>19. Brand: Madeira Neon Polyester<br>19. Brand: Madeira Neon Polyester<br>19. Brown 1859<br>Brand: Madeira Neon Polyester<br>20. Brown 1859<br>Brand: Madeira Neon Polyester<br>21. Cocca Mulch 1945<br>Brand: Madeira Neon Polyester<br>22. Gold 1884<br>Brand: Madeira Neon Polyester<br>23. Coldstream 1637<br>Brand: Madeira Neon Polyester<br>24. Black 1800                                                                                                                                                                                                                                                                                                                                                                                                                                                                                                                                                                                                                                                                                                                           |
| <ol> <li>Maize 1861         <ul> <li>Brand: Madeira Neon Polyester</li> <li>Chicken Stock 1725</li> <li>Brand: Madeira Neon Polyester</li> </ul> </li> <li>Toast 1773         <ul> <li>Brand: Madeira Neon Polyester</li> <li>Pistachio 1956</li> <li>Brand: Madeira Neon Polyester</li> <li>Pistachio 1956</li> <li>Brand: Madeira Neon Polyester</li> <li>Fleece Green 1851</li> <li>Brand: Madeira Neon Polyester</li> </ul> </li> <li>1759         <ul> <li>Brand: Madeira Neon Polyester</li> <li>1759</li> <li>Brand: Madeira poly</li> <li>Green 1770</li> <li>Brand: Madeira Neon Polyester</li> </ul> </li> <li>Brand: Madeira Neon Polyester</li> <li>Brand: Madeira Neon Polyester</li> <li>Pastoral Green 1848         <ul> <li>Brand: Madeira Neon Polyester</li> <li>Maize 1861</li> <li>Brand: Madeira Neon Polyester</li> <li>Maize 1861</li> <li>Brand: Madeira Neon Polyester</li> </ul> </li> <li>Maize 1861</li> <li>Brand: Madeira Neon Polyester</li> <li>Toast 1773</li> <li>Brand: Madeira Neon Polyester</li> <li>Cocoa Mulch 1945</li> <li>Brand: Madeira Neon Polyester</li> <li>Coldstream 1637</li> <li>Brand: Madeira Neon Polyester</li> <li>Black 1800</li> </ol>                                                                                                                                                                                                                                                                                                                                                                                                                                                                           |
| <ol> <li>Maize 1861         <ul> <li>Brand: Madeira Neon Polyester</li> <li>Chicken Stock 1725</li> <li>Brand: Madeira Neon Polyester</li> </ul> </li> <li>Toast 1773         <ul> <li>Brand: Madeira Neon Polyester</li> <li>Pistachio 1956</li> <li>Brand: Madeira Neon Polyester</li> <li>Pistachio 1956</li> <li>Brand: Madeira Neon Polyester</li> <li>Fleece Green 1851</li> <li>Brand: Madeira Neon Polyester</li> </ul> </li> <li>1759         <ul> <li>Brand: Madeira Neon Polyester</li> <li>1759</li> <li>Brand: Madeira poly</li> <li>Green 1770</li> <li>Brand: Madeira Neon Polyester</li> </ul> </li> <li>Brand: Madeira Neon Polyester</li> <li>Brand: Madeira Neon Polyester</li> <li>Pastoral Green 1848         <ul> <li>Brand: Madeira Neon Polyester</li> <li>Maize 1861</li> <li>Brand: Madeira Neon Polyester</li> <li>Maize 1861</li> <li>Brand: Madeira Neon Polyester</li> </ul> </li> <li>Maize 1861</li> <li>Brand: Madeira Neon Polyester</li> <li>Toast 1773</li> <li>Brand: Madeira Neon Polyester</li> <li>Cocoa Mulch 1945</li> <li>Brand: Madeira Neon Polyester</li> <li>Coldstream 1637</li> <li>Brand: Madeira Neon Polyester</li> <li>Black 1800</li> </ol>                                                                                                                                                                                                                                                                                                                                                                                                                                                                           |
| Brand: Madeira Neon Polyester<br>6. Chicken Stock 1725<br>Brand: Madeira Neon Polyester<br>7. Toast 1773<br>Brand: Madeira Neon Polyester<br>8. Pistachio 1956<br>Brand: Madeira Neon Polyester<br>9. Fleece Green 1851<br>Brand: Madeira Neon Polyester<br>10. 1759<br>Brand: Madeira poly<br>11. 1809<br>Brand: Madeira poly<br>12. Green 1770<br>Brand: Madeira Neon Polyester<br>13. Pastoral Green 1848<br>Brand: Madeira Neon Polyester<br>14. 1809<br>Brand: Madeira Neon Polyester<br>15. Maize 1861<br>Brand: Madeira Neon Polyester<br>16. Toast 1773<br>Brand: Madeira Neon Polyester<br>17. Green 1770<br>Brand: Madeira Neon Polyester<br>18. Pastoral Green 1848<br>Brand: Madeira Neon Polyester<br>19. Rich Scarlet 1781<br>Brand: Madeira Neon Polyester<br>19. Rich Scarlet 1781<br>Brand: Madeira Neon Polyester<br>20. Brown 1859<br>Brand: Madeira Neon Polyester<br>21. Cocoa Mulch 1945<br>Brand: Madeira Neon Polyester<br>22. Gold 1884<br>Brand: Madeira Neon Polyester<br>23. Coldstream 1637<br>Brand: Madeira Neon Polyester<br>24. Black 1800                                                                                                                                                                                                                                                                                                                                                                                                                                                                                                                                                                                                                                                                                                                                                                                                                                                                                                                         |
| <ol> <li>Chicken Stock 1725<br/>Brand: Madeira Neon Polyester</li> <li>Toast 1773<br/>Brand: Madeira Neon Polyester</li> <li>Pistachio 1956<br/>Brand: Madeira Neon Polyester</li> <li>Fleece Green 1851<br/>Brand: Madeira Neon Polyester</li> <li>1759<br/>Brand: Madeira poly</li> <li>1809<br/>Brand: Madeira poly</li> <li>Green 1770<br/>Brand: Madeira Neon Polyester</li> <li>Green 1770<br/>Brand: Madeira Neon Polyester</li> <li>Pastoral Green 1848<br/>Brand: Madeira Neon Polyester</li> <li>Maize 1861<br/>Brand: Madeira Neon Polyester</li> <li>Maize 1861<br/>Brand: Madeira Neon Polyester</li> <li>Maize 1861<br/>Brand: Madeira Neon Polyester</li> <li>Toast 1773<br/>Brand: Madeira Neon Polyester</li> <li>Brand: Madeira Neon Polyester</li> <li>Cocoa Mulch 1945<br/>Brand: Madeira Neon Polyester</li> <li>Gold 1884<br/>Brand: Madeira Neon Polyester</li> <li>Coldstream 1637<br/>Brand: Madeira Neon Polyester</li> <li>Black 1800</li> </ol>                                                                                                                                                                                                                                                                                                                                  |
| Brand: Madeira Neon Polyester<br>7. Toast 1773<br>Brand: Madeira Neon Polyester<br>8. Pistachio 1956<br>Brand: Madeira Neon Polyester<br>9. Fleece Green 1851<br>Brand: Madeira Neon Polyester<br>10. 1759<br>Brand: Madeira poly<br>11. 1809<br>Brand: Madeira poly<br>12. Green 1770<br>Brand: Madeira Neon Polyester<br>13. Pastoral Green 1848<br>Brand: Madeira Neon Polyester<br>14. 1809<br>Brand: Madeira Neon Polyester<br>15. Maize 1861<br>Brand: Madeira Neon Polyester<br>16. Toast 1773<br>Brand: Madeira Neon Polyester<br>17. Green 1770<br>Brand: Madeira Neon Polyester<br>18. Pastoral Green 1848<br>Brand: Madeira Neon Polyester<br>19. Rich Scarlet 1781<br>Brand: Madeira Neon Polyester<br>19. Rich Scarlet 1781<br>Brand: Madeira Neon Polyester<br>20. Brown 1859<br>Brand: Madeira Neon Polyester<br>21. Cocoa Mulch 1945<br>Brand: Madeira Neon Polyester<br>22. Gold 1884<br>Brand: Madeira Neon Polyester<br>23. Coldstream 1637<br>Brand: Madeira Neon Polyester<br>24. Black 1800                                                                                                                                                                                                                                                                                                                                                                                                                                                                                                                                                                                                                                                                                                                                                                                                                                                                                                                                                                                   |
| <ol> <li>Toast 1773         Brand: Madeira Neon Polyester     </li> <li>Pistachio 1956         Brand: Madeira Neon Polyester     </li> <li>Fleece Green 1851         Brand: Madeira Neon Polyester     </li> <li>1759         Brand: Madeira poly     </li> <li>11. 1809         Brand: Madeira poly     </li> <li>Green 1770         Brand: Madeira Neon Polyester     </li> <li>Green 1770         Brand: Madeira Neon Polyester     </li> <li>Pastoral Green 1848         Brand: Madeira Neon Polyester     </li> <li>Pastoral Green 1848         Brand: Madeira Neon Polyester     </li> <li>Maize 1861         Brand: Madeira Neon Polyester     </li> <li>Maize 1861         Brand: Madeira Neon Polyester     </li> <li>Toast 1773         Brand: Madeira Neon Polyester     </li> <li>Toast 1773         Brand: Madeira Neon Polyester     </li> <li>Toast 1770         Brand: Madeira Neon Polyester     </li> <li>Brand: Madeira Neon Polyester</li> <li>Cocoa Mulch 1945         Brand: Madeira Neon Polyester     </li> <li>Coldstream 1637         Brand: Madeira Neon Polyester     </li> <li>Coldstream 1637         Brand: Madeira Neon Polyester     </li> </ol>                                                                                                                                                                                                                                                                                                                                                                                                             |
| Brand: Madeira Neon Polyester<br>8. Pistachio 1956<br>Brand: Madeira Neon Polyester<br>9. Fleece Green 1851<br>Brand: Madeira Neon Polyester<br>10. 1759<br>Brand: Madeira poly<br>11. 1809<br>Brand: Madeira poly<br>12. Green 1770<br>Brand: Madeira Neon Polyester<br>13. Pastoral Green 1848<br>Brand: Madeira Neon Polyester<br>14. 1809<br>Brand: Madeira Neon Polyester<br>15. Maize 1861<br>Brand: Madeira Neon Polyester<br>16. Toast 1773<br>Brand: Madeira Neon Polyester<br>17. Green 1770<br>Brand: Madeira Neon Polyester<br>18. Pastoral Green 1848<br>Brand: Madeira Neon Polyester<br>19. Rich Scarlet 1781<br>Brand: Madeira Neon Polyester<br>19. Brown 1859<br>Brand: Madeira Neon Polyester<br>20. Brown 1859<br>Brand: Madeira Neon Polyester<br>21. Cocoa Mulch 1945<br>Brand: Madeira Neon Polyester<br>22. Gold 1884<br>Brand: Madeira Neon Polyester<br>23. Coldstream 1637<br>Brand: Madeira Neon Polyester<br>24. Black 1800                                                                                                                                                                                                                                                                                                                                                                                                                                                                                                                                                                                                                                                                                                                                                                                                                                                                                                                                                                                                                                            |
| Brand: Madeira Neon Polyester<br>8. Pistachio 1956<br>Brand: Madeira Neon Polyester<br>9. Fleece Green 1851<br>Brand: Madeira Neon Polyester<br>10. 1759<br>Brand: Madeira poly<br>11. 1809<br>Brand: Madeira poly<br>12. Green 1770<br>Brand: Madeira Neon Polyester<br>13. Pastoral Green 1848<br>Brand: Madeira Neon Polyester<br>14. 1809<br>Brand: Madeira Neon Polyester<br>15. Maize 1861<br>Brand: Madeira Neon Polyester<br>16. Toast 1773<br>Brand: Madeira Neon Polyester<br>17. Green 1770<br>Brand: Madeira Neon Polyester<br>18. Pastoral Green 1848<br>Brand: Madeira Neon Polyester<br>19. Rich Scarlet 1781<br>Brand: Madeira Neon Polyester<br>19. Brown 1859<br>Brand: Madeira Neon Polyester<br>20. Brown 1859<br>Brand: Madeira Neon Polyester<br>21. Cocoa Mulch 1945<br>Brand: Madeira Neon Polyester<br>22. Gold 1884<br>Brand: Madeira Neon Polyester<br>23. Coldstream 1637<br>Brand: Madeira Neon Polyester<br>24. Black 1800                                                                                                                                                                                                                                                                                                                                                                                                                                                                                                                                                                                                                                                                                                                                                                                                                                                                                                                                                                                                                                            |
| <ol> <li>Pistachio 1956<br/>Brand: Madeira Neon Polyester</li> <li>Fleece Green 1851<br/>Brand: Madeira Neon Polyester</li> <li>1759<br/>Brand: Madeira poly</li> <li>1809<br/>Brand: Madeira poly</li> <li>Green 1770<br/>Brand: Madeira Neon Polyester</li> <li>Pastoral Green 1848<br/>Brand: Madeira Neon Polyester</li> <li>Pastoral Green 1848<br/>Brand: Madeira Neon Polyester</li> <li>Maize 1861<br/>Brand: Madeira Neon Polyester</li> <li>Maize 1861<br/>Brand: Madeira Neon Polyester</li> <li>Toast 1773<br/>Brand: Madeira Neon Polyester</li> <li>Toast 1773<br/>Brand: Madeira Neon Polyester</li> <li>Brand: Madeira Neon Polyester</li> <li>Cocoa Mulch 1945<br/>Brand: Madeira Neon Polyester</li> <li>Gold 1884<br/>Brand: Madeira Neon Polyester</li> <li>Coldstream 1637<br/>Brand: Madeira Neon Polyester</li> </ol>                                                                                                                                                                                                                                                                                                                                                                                                                                                                                                                                                                                                                                                                                                                                                                                                                                                                                                              |
| Brand: Madeira Neon Polyester<br>9. Fleece Green 1851<br>Brand: Madeira Neon Polyester<br>10. 1759<br>Brand: Madeira poly<br>11. Ba99<br>Brand: Madeira poly<br>12. Green 1770<br>Brand: Madeira Neon Polyester<br>13. Pastoral Green 1848<br>Brand: Madeira Neon Polyester<br>14. 1809<br>Brand: Madeira Neon Polyester<br>14. Madeira Neon Polyester<br>15. Maize 1861<br>Brand: Madeira Neon Polyester<br>16. Toast 1773<br>Brand: Madeira Neon Polyester<br>17. Green 1770<br>Brand: Madeira Neon Polyester<br>18. Pastoral Green 1848<br>Brand: Madeira Neon Polyester<br>19. Rich Scarlet 1781<br>Brand: Madeira Neon Polyester<br>19. Brown 1859<br>Brand: Madeira Neon Polyester<br>20. Brown 1859<br>Brand: Madeira Neon Polyester<br>21. Cocoa Mulch 1945<br>Brand: Madeira Neon Polyester<br>22. Gold 1884<br>Brand: Madeira Neon Polyester<br>23. Coldstream 1637<br>Brand: Madeira Neon Polyester<br>24. Black 1800                                                                                                                                                                                                                                                                                                                                                                                                                                                                                                                                                                                                                                                                                                                                                                                                                                                                                                                                                                                                                                                                    |
| <ol> <li>Fleece Green 1851         <ul> <li>Brand: Madeira Neon Polyester</li> <li>1759</li> <li>Brand: Madeira poly</li> <li>1809</li> <li>Brand: Madeira poly</li> <li>1809</li> <li>Brand: Madeira poly</li> <li>Brand: Madeira poly</li> <li>Fastoral Green 1848</li> <li>Brand: Madeira Neon Polyester</li> <li>Pastoral Green 1848</li> <li>Brand: Madeira Neon Polyester</li> <li>1809</li> <li>Brand: Madeira Neon Polyester</li> <li>Maize 1861</li> <li>Brand: Madeira Neon Polyester</li> <li>Maize 1861</li> <li>Brand: Madeira Neon Polyester</li> <li>Toast 1773</li> <li>Brand: Madeira Neon Polyester</li> <li>Green 1770</li> <li>Brand: Madeira Neon Polyester</li> <li>Brown 1859</li> <li>Brand: Madeira Neon Polyester</li> <li>Cocoa Mulch 1945</li> <li>Brand: Madeira Neon Polyester</li> <li>Gold 1884</li> <li>Brand: Madeira Neon Polyester</li> <li>Coldstream 1637</li> <li>Brand: Madeira Neon Polyester</li> </ul> </li> </ol>                                                                                                                                                                                                                                                                                                                                                                                                                                                                                                                                                                                                                                                                                                                                                                                             |
| Brand: Madeira Neon Polyester<br>10. 1759<br>Brand: Madeira poly<br>11. 1809<br>Brand: Madeira poly<br>12. Green 1770<br>Brand: Madeira Neon Polyester<br>13. Pastoral Green 1848<br>Brand: Madeira Neon Polyester<br>14. 1809<br>Brand: Madeira poly<br>15. Maize 1861<br>Brand: Madeira Neon Polyester<br>16. Toast 1773<br>Brand: Madeira Neon Polyester<br>17. Green 1770<br>Brand: Madeira Neon Polyester<br>18. Pastoral Green 1848<br>Brand: Madeira Neon Polyester<br>19. Rich Scarlet 1781<br>Brand: Madeira Neon Polyester<br>19. Brown 1859<br>Brand: Madeira Neon Polyester<br>20. Brown 1859<br>Brand: Madeira Neon Polyester<br>21. Cocoa Mulch 1945<br>Brand: Madeira Neon Polyester<br>22. Gold 1884<br>Brand: Madeira Neon Polyester<br>23. Coldstream 1637<br>Brand: Madeira Neon Polyester<br>24. Black 1800                                                                                                                                                                                                                                                                                                                                                                                                                                                                                                                                                                                                                                                                                                                                                                                                                                                                                                                                                                                                                                                                                                                                                                     |
| <ol> <li>1759         Brand: Madeira poly     </li> <li>11. 1809         Brand: Madeira poly     </li> <li>12. Green 1770         Brand: Madeira Neon Polyester     </li> <li>13. Pastoral Green 1848         Brand: Madeira Neon Polyester     </li> <li>14. 1809         Brand: Madeira Neon Polyester     </li> <li>14. 1809         Brand: Madeira Neon Polyester     </li> <li>15. Maize 1861         Brand: Madeira Neon Polyester     </li> <li>16. Toast 1773         Brand: Madeira Neon Polyester     </li> <li>17. Green 1770         Brand: Madeira Neon Polyester     </li> <li>18. Toast 1773         Brand: Madeira Neon Polyester     </li> <li>18. Pastoral Green 1848         Brand: Madeira Neon Polyester     </li> <li>19. Rich Scarlet 1781         Brand: Madeira Neon Polyester     </li> <li>19. Brown 1859         Brand: Madeira Neon Polyester     </li> <li>20. Brown 1859         Brand: Madeira Neon Polyester     </li> <li>21. Cocoa Mulch 1945         Brand: Madeira Neon Polyester     </li> <li>22. Gold 1884         Brand: Madeira Neon Polyester     </li> <li>23. Coldstream 1637         Brand: Madeira Neon Polyester     </li> <li>24. Black 1800</li> </ol>                                                                                                                                                                                                                                                                                                                                                                                                                                                                                                                                                                                                                                                                                                                                                                                            |
| <ol> <li>1759         Brand: Madeira poly     </li> <li>11. 1809         Brand: Madeira poly     </li> <li>12. Green 1770         Brand: Madeira Neon Polyester     </li> <li>13. Pastoral Green 1848         Brand: Madeira Neon Polyester     </li> <li>14. 1809         Brand: Madeira Neon Polyester     </li> <li>14. 1809         Brand: Madeira Neon Polyester     </li> <li>15. Maize 1861         Brand: Madeira Neon Polyester     </li> <li>16. Toast 1773         Brand: Madeira Neon Polyester     </li> <li>17. Green 1770         Brand: Madeira Neon Polyester     </li> <li>18. Toast 1773         Brand: Madeira Neon Polyester     </li> <li>18. Pastoral Green 1848         Brand: Madeira Neon Polyester     </li> <li>19. Rich Scarlet 1781         Brand: Madeira Neon Polyester     </li> <li>19. Brown 1859         Brand: Madeira Neon Polyester     </li> <li>20. Brown 1859         Brand: Madeira Neon Polyester     </li> <li>21. Cocoa Mulch 1945         Brand: Madeira Neon Polyester     </li> <li>22. Gold 1884         Brand: Madeira Neon Polyester     </li> <li>23. Coldstream 1637         Brand: Madeira Neon Polyester     </li> <li>24. Black 1800</li> </ol>                                                                                                                                                                                                                                                                                                                                                                                                                                                                                                                                                                                                                                                                                                                                                                                            |
| Brand: Madeira poly<br>11. 1809<br>Brand: Madeira poly<br>12. Green 1770<br>Brand: Madeira Neon Polyester<br>13. Pastoral Green 1848<br>Brand: Madeira Neon Polyester<br>14. 1809<br>Brand: Madeira Neon Polyester<br>15. Maize 1861<br>Brand: Madeira Neon Polyester<br>16. Toast 1773<br>Brand: Madeira Neon Polyester<br>17. Green 1770<br>Brand: Madeira Neon Polyester<br>18. Pastoral Green 1848<br>Brand: Madeira Neon Polyester<br>19. Rich Scarlet 1781<br>Brand: Madeira Neon Polyester<br>20. Brown 1859<br>Brand: Madeira Neon Polyester<br>21. Cocoa Mulch 1945<br>Brand: Madeira Neon Polyester<br>22. Gold 1884<br>Brand: Madeira Neon Polyester<br>23. Coldstream 1637<br>Brand: Madeira Neon Polyester<br>24. Black 1800                                                                                                                                                                                                                                                                                                                                                                                                                                                                                                                                                                                                                                                                                                                                                                                                                                                                                                                                                                                                                                                                                                                                                                                                                                                           |
| <ol> <li>11. 1809<br/>Brand: Madeira poly</li> <li>12. Green 1770<br/>Brand: Madeira Neon Polyester</li> <li>13. Pastoral Green 1848<br/>Brand: Madeira Neon Polyester</li> <li>14. 1809<br/>Brand: Madeira Neon Polyester</li> <li>15. Maize 1861<br/>Brand: Madeira Neon Polyester</li> <li>16. Toast 1773<br/>Brand: Madeira Neon Polyester</li> <li>17. Green 1770<br/>Brand: Madeira Neon Polyester</li> <li>18. Pastoral Green 1848<br/>Brand: Madeira Neon Polyester</li> <li>18. Pastoral Green 1848<br/>Brand: Madeira Neon Polyester</li> <li>19. Rich Scarlet 1781<br/>Brand: Madeira Neon Polyester</li> <li>19. Brown 1859<br/>Brand: Madeira Neon Polyester</li> <li>20. Brown 1859<br/>Brand: Madeira Neon Polyester</li> <li>21. Cocoa Mulch 1945<br/>Brand: Madeira Neon Polyester</li> <li>22. Gold 1884<br/>Brand: Madeira Neon Polyester</li> <li>23. Coldstream 1637<br/>Brand: Madeira Neon Polyester</li> <li>24. Black 1800</li> </ol>                                                                                                                                                                                                                                                                                                                                                                                                                                                                                                                                                                                                                                                                                                                                                                                                                                                                                                                                                                                                                                      |
| Brand: Madeira poly<br>12. Green 1770<br>Brand: Madeira Neon Polyester<br>13. Pastoral Green 1848<br>Brand: Madeira Neon Polyester<br>14. 1809<br>Brand: Madeira poly<br>15. Maize 1861<br>Brand: Madeira Neon Polyester<br>16. Toast 1773<br>Brand: Madeira Neon Polyester<br>17. Green 1770<br>Brand: Madeira Neon Polyester<br>18. Pastoral Green 1848<br>Brand: Madeira Neon Polyester<br>19. Rich Scarlet 1781<br>Brand: Madeira Neon Polyester<br>19. Brown 1859<br>Brand: Madeira Neon Polyester<br>20. Brown 1859<br>Brand: Madeira Neon Polyester<br>21. Cocoa Mulch 1945<br>Brand: Madeira Neon Polyester<br>22. Gold 1884<br>Brand: Madeira Neon Polyester<br>23. Coldstream 1637<br>Brand: Madeira Neon Polyester<br>24. Black 1800                                                                                                                                                                                                                                                                                                                                                                                                                                                                                                                                                                                                                                                                                                                                                                                                                                                                                                                                                                                                                                                                                                                                                                                                                                                     |
| <ol> <li>Green 1770<br/>Brand: Madeira Neon Polyester</li> <li>Pastoral Green 1848<br/>Brand: Madeira Neon Polyester</li> <li>1809<br/>Brand: Madeira poly</li> <li>Maize 1861<br/>Brand: Madeira Neon Polyester</li> <li>Toast 1773<br/>Brand: Madeira Neon Polyester</li> <li>Toast 1770<br/>Brand: Madeira Neon Polyester</li> <li>Green 1770<br/>Brand: Madeira Neon Polyester</li> <li>Pastoral Green 1848<br/>Brand: Madeira Neon Polyester</li> <li>Brand: Madeira Neon Polyester</li> <li>Goid 1859<br/>Brand: Madeira Neon Polyester</li> <li>Goid 1884<br/>Brand: Madeira Neon Polyester</li> <li>Coldstream 1637<br/>Brand: Madeira Neon Polyester</li> <li>Black 1800</li> </ol>                                                                                                                                                                                                                                                                                                                                                                                                                                                                                                                                                                                                                                                                                                                                                                                                                                                                                                                                                                                                                                                              |
| Brand: Madeira Neon Polyester<br>13. Pastoral Green 1848<br>Brand: Madeira Neon Polyester<br>14. 1809<br>Brand: Madeira poly<br>15. Maize 1861<br>Brand: Madeira Neon Polyester<br>16. Toast 1773<br>Brand: Madeira Neon Polyester<br>17. Green 1770<br>Brand: Madeira Neon Polyester<br>18. Pastoral Green 1848<br>Brand: Madeira Neon Polyester<br>19. Rich Scarlet 1781<br>Brand: Madeira Neon Polyester<br>19. Brown 1859<br>Brand: Madeira Neon Polyester<br>20. Brown 1859<br>Brand: Madeira Neon Polyester<br>21. Cocoa Mulch 1945<br>Brand: Madeira Neon Polyester<br>22. Gold 1884<br>Brand: Madeira Neon Polyester<br>23. Coldstream 1637<br>Brand: Madeira Neon Polyester<br>24. Black 1800                                                                                                                                                                                                                                                                                                                                                                                                                                                                                                                                                                                                                                                                                                                                                                                                                                                                                                                                                                                                                                                                                                                                                                                                                                                                                              |
| <ul> <li>13. Pastoral Green 1848<br/>Brand: Madeira Neon Polyester</li> <li>14. 1809<br/>Brand: Madeira poly</li> <li>15. Maize 1861<br/>Brand: Madeira Neon Polyester</li> <li>16. Toast 1773<br/>Brand: Madeira Neon Polyester</li> <li>17. Green 1770<br/>Brand: Madeira Neon Polyester</li> <li>18. Pastoral Green 1848<br/>Brand: Madeira Neon Polyester</li> <li>19. Rich Scarlet 1781<br/>Brand: Madeira Neon Polyester</li> <li>19. Rich Scarlet 1781<br/>Brand: Madeira Neon Polyester</li> <li>20. Brown 1859<br/>Brand: Madeira Neon Polyester</li> <li>21. Cocoa Mulch 1945<br/>Brand: Madeira Neon Polyester</li> <li>22. Gold 1884<br/>Brand: Madeira Neon Polyester</li> <li>23. Coldstream 1637<br/>Brand: Madeira Neon Polyester</li> <li>24. Black 1800</li> </ul>                                                                                                                                                                                                                                                                                                                                                                                                                                                                                                                                                                                                                                                                                                                                                                                                                                                                                                                                                                                                                                                                                                                                                                                                                |
| <ul> <li>13. Pastoral Green 1848<br/>Brand: Madeira Neon Polyester</li> <li>14. 1809<br/>Brand: Madeira poly</li> <li>15. Maize 1861<br/>Brand: Madeira Neon Polyester</li> <li>16. Toast 1773<br/>Brand: Madeira Neon Polyester</li> <li>17. Green 1770<br/>Brand: Madeira Neon Polyester</li> <li>18. Pastoral Green 1848<br/>Brand: Madeira Neon Polyester</li> <li>19. Rich Scarlet 1781<br/>Brand: Madeira Neon Polyester</li> <li>19. Rich Scarlet 1781<br/>Brand: Madeira Neon Polyester</li> <li>20. Brown 1859<br/>Brand: Madeira Neon Polyester</li> <li>21. Cocoa Mulch 1945<br/>Brand: Madeira Neon Polyester</li> <li>22. Gold 1884<br/>Brand: Madeira Neon Polyester</li> <li>23. Coldstream 1637<br/>Brand: Madeira Neon Polyester</li> <li>24. Black 1800</li> </ul>                                                                                                                                                                                                                                                                                                                                                                                                                                                                                                                                                                                                                                                                                                                                                                                                                                                                                                                                                                                                                                                                                                                                                                                                                |
| Brand: Madeira Neon Polyester<br>14. 1809<br>Brand: Madeira poly<br>15. Maize 1861<br>Brand: Madeira Neon Polyester<br>16. Toast 1773<br>Brand: Madeira Neon Polyester<br>17. Green 1770<br>Brand: Madeira Neon Polyester<br>18. Pastoral Green 1848<br>Brand: Madeira Neon Polyester<br>19. Rich Scarlet 1781<br>Brand: Madeira Neon Polyester<br>20. Brown 1859<br>Brand: Madeira Neon Polyester<br>21. Cocoa Mulch 1945<br>Brand: Madeira Neon Polyester<br>22. Gold 1884<br>Brand: Madeira Neon Polyester<br>23. Coldstream 1637<br>Brand: Madeira Neon Polyester<br>24. Black 1800                                                                                                                                                                                                                                                                                                                                                                                                                                                                                                                                                                                                                                                                                                                                                                                                                                                                                                                                                                                                                                                                                                                                                                                                                                                                                                                                                                                                             |
| <ul> <li>14. 1809</li> <li>Brand: Madeira poly</li> <li>15. Maize 1861</li> <li>Brand: Madeira Neon Polyester</li> <li>16. Toast 1773</li> <li>Brand: Madeira Neon Polyester</li> <li>17. Green 1770</li> <li>Brand: Madeira Neon Polyester</li> <li>18. Pastoral Green 1848</li> <li>Brand: Madeira Neon Polyester</li> <li>19. Rich Scarlet 1781</li> <li>Brand: Madeira Neon Polyester</li> <li>19. Brown 1859</li> <li>Brand: Madeira Neon Polyester</li> <li>20. Brown 1859</li> <li>Brand: Madeira Neon Polyester</li> <li>21. Cocoa Mulch 1945</li> <li>Brand: Madeira Neon Polyester</li> <li>22. Gold 1884</li> <li>Brand: Madeira Neon Polyester</li> <li>23. Coldstream 1637</li> <li>Brand: Madeira Neon Polyester</li> <li>24. Black 1800</li> </ul>                                                                                                                                                                                                                                                                                                                                                                                                                                                                                                                                                                                                                                                                                                                                                                                                                                                                                                                                                                                                                                                                                                                                                                                                                                   |
| Brand: Madeira poly<br>15. Maize 1861<br>Brand: Madeira Neon Polyester<br>16. Toast 1773<br>Brand: Madeira Neon Polyester<br>17. Green 1770<br>Brand: Madeira Neon Polyester<br>18. Pastoral Green 1848<br>Brand: Madeira Neon Polyester<br>19. Rich Scarlet 1781<br>Brand: Madeira Neon Polyester<br>20. Brown 1859<br>Brand: Madeira Neon Polyester<br>21. Cocoa Mulch 1945<br>Brand: Madeira Neon Polyester<br>22. Gold 1884<br>Brand: Madeira Neon Polyester<br>23. Coldstream 1637<br>Brand: Madeira Neon Polyester<br>24. Black 1800                                                                                                                                                                                                                                                                                                                                                                                                                                                                                                                                                                                                                                                                                                                                                                                                                                                                                                                                                                                                                                                                                                                                                                                                                                                                                                                                                                                                                                                          |
| <ul> <li>15. Maize 1861</li> <li>Brand: Madeira Neon Polyester</li> <li>16. Toast 1773</li> <li>Brand: Madeira Neon Polyester</li> <li>17. Green 1770</li> <li>Brand: Madeira Neon Polyester</li> <li>18. Pastoral Green 1848</li> <li>Brand: Madeira Neon Polyester</li> <li>19. Rich Scarlet 1781</li> <li>Brand: Madeira Neon Polyester</li> <li>20. Brown 1859</li> <li>Brand: Madeira Neon Polyester</li> <li>21. Cocoa Mulch 1945</li> <li>Brand: Madeira Neon Polyester</li> <li>22. Gold 1884</li> <li>Brand: Madeira Neon Polyester</li> <li>23. Coldstream 1637</li> <li>Brand: Madeira Neon Polyester</li> <li>24. Black 1800</li> </ul>                                                                                                                                                                                                                                                                                                                                                                                                                                                                                                                                                                                                                                                                                                                                                                                                                                                                                                                                                                                                                                                                                                                                                                                                                                                                                                                                                 |
| Brand: Madeira Neon Polyester<br>16. Toast 1773<br>Brand: Madeira Neon Polyester<br>17. Green 1770<br>Brand: Madeira Neon Polyester<br>18. Pastoral Green 1848<br>Brand: Madeira Neon Polyester<br>19. Rich Scarlet 1781<br>Brand: Madeira Neon Polyester<br>20. Brown 1859<br>Brand: Madeira Neon Polyester<br>21. Cocoa Mulch 1945<br>Brand: Madeira Neon Polyester<br>22. Gold 1884<br>Brand: Madeira Neon Polyester<br>23. Coldstream 1637<br>Brand: Madeira Neon Polyester<br>24. Black 1800                                                                                                                                                                                                                                                                                                                                                                                                                                                                                                                                                                                                                                                                                                                                                                                                                                                                                                                                                                                                                                                                                                                                                                                                                                                                                                                                                                                                                                                                                                   |
| <ol> <li>Toast 1773<br/>Brand: Madeira Neon Polyester</li> <li>Green 1770<br/>Brand: Madeira Neon Polyester</li> <li>Pastoral Green 1848<br/>Brand: Madeira Neon Polyester</li> <li>Rich Scarlet 1781<br/>Brand: Madeira Neon Polyester</li> <li>Brown 1859<br/>Brand: Madeira Neon Polyester</li> <li>Brown 1859<br/>Brand: Madeira Neon Polyester</li> <li>Cocoa Mulch 1945<br/>Brand: Madeira Neon Polyester</li> <li>Gold 1884<br/>Brand: Madeira Neon Polyester</li> <li>Coldstream 1637<br/>Brand: Madeira Neon Polyester</li> <li>Black 1800</li> </ol>                                                                                                                                                                                                                                                                                                                                                                                                                                                                                                                                                                                                                                                                                                                                                                                                                                                                                                                                                                                                                                                                                                                                                                                                                                                                                                                                                                                                                                      |
| <ol> <li>Toast 1773<br/>Brand: Madeira Neon Polyester</li> <li>Green 1770<br/>Brand: Madeira Neon Polyester</li> <li>Pastoral Green 1848<br/>Brand: Madeira Neon Polyester</li> <li>Rich Scarlet 1781<br/>Brand: Madeira Neon Polyester</li> <li>Brown 1859<br/>Brand: Madeira Neon Polyester</li> <li>Brown 1859<br/>Brand: Madeira Neon Polyester</li> <li>Cocoa Mulch 1945<br/>Brand: Madeira Neon Polyester</li> <li>Gold 1884<br/>Brand: Madeira Neon Polyester</li> <li>Coldstream 1637<br/>Brand: Madeira Neon Polyester</li> <li>Black 1800</li> </ol>                                                                                                                                                                                                                                                                                                                                                                                                                                                                                                                                                                                                                                                                                                                                                                                                                                                                                                                                                                                                                                                                                                                                                                                                                                                                                                                                                                                                                                      |
| Brand: Madeira Neon Polyester<br>17. Green 1770<br>Brand: Madeira Neon Polyester<br>18. Pastoral Green 1848<br>Brand: Madeira Neon Polyester<br>19. Rich Scarlet 1781<br>Brand: Madeira Neon Polyester<br>20. Brown 1859<br>Brand: Madeira Neon Polyester<br>21. Cocoa Mulch 1945<br>Brand: Madeira Neon Polyester<br>22. Gold 1884<br>Brand: Madeira Neon Polyester<br>23. Coldstream 1637<br>Brand: Madeira Neon Polyester<br>24. Black 1800                                                                                                                                                                                                                                                                                                                                                                                                                                                                                                                                                                                                                                                                                                                                                                                                                                                                                                                                                                                                                                                                                                                                                                                                                                                                                                                                                                                                                                                                                                                                                      |
| <ol> <li>Green 1770<br/>Brand: Madeira Neon Polyester</li> <li>Pastoral Green 1848<br/>Brand: Madeira Neon Polyester</li> <li>Rich Scarlet 1781<br/>Brand: Madeira Neon Polyester</li> <li>Brown 1859<br/>Brand: Madeira Neon Polyester</li> <li>Cocoa Mulch 1945<br/>Brand: Madeira Neon Polyester</li> <li>Gold 1884<br/>Brand: Madeira Neon Polyester</li> <li>Coldstream 1637<br/>Brand: Madeira Neon Polyester</li> <li>Black 1800</li> </ol>                                                                                                                                                                                                                                                                                                                                                                                                                                                                                                                                                                                                                                                                                                                                                                                                                                                                                                                                                                                                                                                                                                                                                                                                                                                                                                                                                                                                                                                                                                                                                  |
| Brand: Madeira Neon Polyester<br>18. Pastoral Green 1848<br>Brand: Madeira Neon Polyester<br>19. Rich Scarlet 1781<br>Brand: Madeira Neon Polyester<br>20. Brown 1859<br>Brand: Madeira Neon Polyester<br>21. Cocoa Mulch 1945<br>Brand: Madeira Neon Polyester<br>22. Gold 1884<br>Brand: Madeira Neon Polyester<br>23. Coldstream 1637<br>Brand: Madeira Neon Polyester<br>24. Black 1800                                                                                                                                                                                                                                                                                                                                                                                                                                                                                                                                                                                                                                                                                                                                                                                                                                                                                                                                                                                                                                                                                                                                                                                                                                                                                                                                                                                                                                                                                                                                                                                                         |
| <ol> <li>Pastoral Green 1848<br/>Brand: Madeira Neon Polyester</li> <li>Rich Scarlet 1781<br/>Brand: Madeira Neon Polyester</li> <li>Brown 1859<br/>Brand: Madeira Neon Polyester</li> <li>Cocoa Mulch 1945<br/>Brand: Madeira Neon Polyester</li> <li>Gold 1884<br/>Brand: Madeira Neon Polyester</li> <li>Coldstream 1637<br/>Brand: Madeira Neon Polyester</li> <li>Black 1800</li> </ol>                                                                                                                                                                                                                                                                                                                                                                                                                                                                                                                                                                                                                                                                                                                                                                                                                                                                                                                                                                                                                                                                                                                                                                                                                                                                                                                                                                                                                                                                                                                                                                                                        |
| Brand: Madeira Neon Polyester<br>19. Rich Scarlet 1781<br>Brand: Madeira Neon Polyester<br>20. Brown 1859<br>Brand: Madeira Neon Polyester<br>21. Cocoa Mulch 1945<br>Brand: Madeira Neon Polyester<br>22. Gold 1884<br>Brand: Madeira Neon Polyester<br>23. Coldstream 1637<br>Brand: Madeira Neon Polyester<br>24. Black 1800                                                                                                                                                                                                                                                                                                                                                                                                                                                                                                                                                                                                                                                                                                                                                                                                                                                                                                                                                                                                                                                                                                                                                                                                                                                                                                                                                                                                                                                                                                                                                                                                                                                                     |
| <ol> <li>Rich Scarlet 1781<br/>Brand: Madeira Neon Polyester</li> <li>Brown 1859<br/>Brand: Madeira Neon Polyester</li> <li>Cocoa Mulch 1945<br/>Brand: Madeira Neon Polyester</li> <li>Gold 1884<br/>Brand: Madeira Neon Polyester</li> <li>Coldstream 1637<br/>Brand: Madeira Neon Polyester</li> <li>Black 1800</li> </ol>                                                                                                                                                                                                                                                                                                                                                                                                                                                                                                                                                                                                                                                                                                                                                                                                                                                                                                                                                                                                                                                                                                                                                                                                                                                                                                                                                                                                                                                                                                                                                                                                                                                                       |
| <ol> <li>Rich Scarlet 1781<br/>Brand: Madeira Neon Polyester</li> <li>Brown 1859<br/>Brand: Madeira Neon Polyester</li> <li>Cocoa Mulch 1945<br/>Brand: Madeira Neon Polyester</li> <li>Gold 1884<br/>Brand: Madeira Neon Polyester</li> <li>Coldstream 1637<br/>Brand: Madeira Neon Polyester</li> <li>Black 1800</li> </ol>                                                                                                                                                                                                                                                                                                                                                                                                                                                                                                                                                                                                                                                                                                                                                                                                                                                                                                                                                                                                                                                                                                                                                                                                                                                                                                                                                                                                                                                                                                                                                                                                                                                                       |
| Brand: Madeira Neon Polyester<br>20. Brown 1859<br>Brand: Madeira Neon Polyester<br>21. Cocoa Mulch 1945<br>Brand: Madeira Neon Polyester<br>22. Gold 1884<br>Brand: Madeira Neon Polyester<br>23. Coldstream 1637<br>Brand: Madeira Neon Polyester<br>24. Black 1800                                                                                                                                                                                                                                                                                                                                                                                                                                                                                                                                                                                                                                                                                                                                                                                                                                                                                                                                                                                                                                                                                                                                                                                                                                                                                                                                                                                                                                                                                                                                                                                                                                                                                                                               |
| <ol> <li>Brown 1859</li> <li>Brand: Madeira Neon Polyester</li> <li>Cocoa Mulch 1945</li> <li>Brand: Madeira Neon Polyester</li> <li>Gold 1884</li> <li>Brand: Madeira Neon Polyester</li> <li>Coldstream 1637</li> <li>Brand: Madeira Neon Polyester</li> <li>Black 1800</li> </ol>                                                                                                                                                                                                                                                                                                                                                                                                                                                                                                                                                                                                                                                                                                                                                                                                                                                                                                                                                                                                                                                                                                                                                                                                                                                                                                                                                                                                                                                                                                                                                                                                                                                                                                                |
| Brand: Madeira Neon Polyester<br>21. Cocoa Mulch 1945<br>Brand: Madeira Neon Polyester<br>22. Gold 1884<br>Brand: Madeira Neon Polyester<br>23. Coldstream 1637<br>Brand: Madeira Neon Polyester<br>24. Black 1800                                                                                                                                                                                                                                                                                                                                                                                                                                                                                                                                                                                                                                                                                                                                                                                                                                                                                                                                                                                                                                                                                                                                                                                                                                                                                                                                                                                                                                                                                                                                                                                                                                                                                                                                                                                  |
| <ol> <li>Cocoa Mulch 1945<br/>Brand: Madeira Neon Polyester</li> <li>Gold 1884<br/>Brand: Madeira Neon Polyester</li> <li>Coldstream 1637<br/>Brand: Madeira Neon Polyester</li> <li>Black 1800</li> </ol>                                                                                                                                                                                                                                                                                                                                                                                                                                                                                                                                                                                                                                                                                                                                                                                                                                                                                                                                                                                                                                                                                                                                                                                                                                                                                                                                                                                                                                                                                                                                                                                                                                                                                                                                                                                          |
| Brand: Madeira Neon Polyester<br>22. Gold 1884<br>Brand: Madeira Neon Polyester<br>23. Coldstream 1637<br>Brand: Madeira Neon Polyester<br>24. Black 1800                                                                                                                                                                                                                                                                                                                                                                                                                                                                                                                                                                                                                                                                                                                                                                                                                                                                                                                                                                                                                                                                                                                                                                                                                                                                                                                                                                                                                                                                                                                                                                                                                                                                                                                                                                                                                                           |
| <ol> <li>Gold 1884</li> <li>Brand: Madeira Neon Polyester</li> <li>Coldstream 1637</li> <li>Brand: Madeira Neon Polyester</li> <li>Black 1800</li> </ol>                                                                                                                                                                                                                                                                                                                                                                                                                                                                                                                                                                                                                                                                                                                                                                                                                                                                                                                                                                                                                                                                                                                                                                                                                                                                                                                                                                                                                                                                                                                                                                                                                                                                                                                                                                                                                                            |
| <ol> <li>Gold 1884</li> <li>Brand: Madeira Neon Polyester</li> <li>Coldstream 1637</li> <li>Brand: Madeira Neon Polyester</li> <li>Black 1800</li> </ol>                                                                                                                                                                                                                                                                                                                                                                                                                                                                                                                                                                                                                                                                                                                                                                                                                                                                                                                                                                                                                                                                                                                                                                                                                                                                                                                                                                                                                                                                                                                                                                                                                                                                                                                                                                                                                                            |
| Brand: Madeira Neon Polyester<br>23. Coldstream 1637<br>Brand: Madeira Neon Polyester<br>24. Black 1800                                                                                                                                                                                                                                                                                                                                                                                                                                                                                                                                                                                                                                                                                                                                                                                                                                                                                                                                                                                                                                                                                                                                                                                                                                                                                                                                                                                                                                                                                                                                                                                                                                                                                                                                                                                                                                                                                             |
| <ol> <li>Coldstream 1637</li> <li>Brand: Madeira Neon Polyester</li> <li>Black 1800</li> </ol>                                                                                                                                                                                                                                                                                                                                                                                                                                                                                                                                                                                                                                                                                                                                                                                                                                                                                                                                                                                                                                                                                                                                                                                                                                                                                                                                                                                                                                                                                                                                                                                                                                                                                                                                                                                                                                                                                                      |
| Brand: Madeira Neon Polyester<br>24. Black 1800                                                                                                                                                                                                                                                                                                                                                                                                                                                                                                                                                                                                                                                                                                                                                                                                                                                                                                                                                                                                                                                                                                                                                                                                                                                                                                                                                                                                                                                                                                                                                                                                                                                                                                                                                                                                                                                                                                                                                     |
| 24. Black 1800                                                                                                                                                                                                                                                                                                                                                                                                                                                                                                                                                                                                                                                                                                                                                                                                                                                                                                                                                                                                                                                                                                                                                                                                                                                                                                                                                                                                                                                                                                                                                                                                                                                                                                                                                                                                                                                                                                                                                                                      |
|                                                                                                                                                                                                                                                                                                                                                                                                                                                                                                                                                                                                                                                                                                                                                                                                                                                                                                                                                                                                                                                                                                                                                                                                                                                                                                                                                                                                                                                                                                                                                                                                                                                                                                                                                                                                                                                                                                                                                                                                     |
|                                                                                                                                                                                                                                                                                                                                                                                                                                                                                                                                                                                                                                                                                                                                                                                                                                                                                                                                                                                                                                                                                                                                                                                                                                                                                                                                                                                                                                                                                                                                                                                                                                                                                                                                                                                                                                                                                                                                                                                                     |
| Brand: Madeira Neon Polyester                                                                                                                                                                                                                                                                                                                                                                                                                                                                                                                                                                                                                                                                                                                                                                                                                                                                                                                                                                                                                                                                                                                                                                                                                                                                                                                                                                                                                                                                                                                                                                                                                                                                                                                                                                                                                                                                                                                                                                       |
| 25. Rich Scarlet 1781                                                                                                                                                                                                                                                                                                                                                                                                                                                                                                                                                                                                                                                                                                                                                                                                                                                                                                                                                                                                                                                                                                                                                                                                                                                                                                                                                                                                                                                                                                                                                                                                                                                                                                                                                                                                                                                                                                                                                                               |
| Brand: Madeira Neon Polyester                                                                                                                                                                                                                                                                                                                                                                                                                                                                                                                                                                                                                                                                                                                                                                                                                                                                                                                                                                                                                                                                                                                                                                                                                                                                                                                                                                                                                                                                                                                                                                                                                                                                                                                                                                                                                                                                                                                                                                       |
|                                                                                                                                                                                                                                                                                                                                                                                                                                                                                                                                                                                                                                                                                                                                                                                                                                                                                                                                                                                                                                                                                                                                                                                                                                                                                                                                                                                                                                                                                                                                                                                                                                                                                                                                                                                                                                                                                                                                                                                                     |
| 26. 📕 1982                                                                                                                                                                                                                                                                                                                                                                                                                                                                                                                                                                                                                                                                                                                                                                                                                                                                                                                                                                                                                                                                                                                                                                                                                                                                                                                                                                                                                                                                                                                                                                                                                                                                                                                                                                                                                                                                                                                                                                                          |
| Brand: Madeira poly                                                                                                                                                                                                                                                                                                                                                                                                                                                                                                                                                                                                                                                                                                                                                                                                                                                                                                                                                                                                                                                                                                                                                                                                                                                                                                                                                                                                                                                                                                                                                                                                                                                                                                                                                                                                                                                                                                                                                                                 |
| 27. Aaize 1861                                                                                                                                                                                                                                                                                                                                                                                                                                                                                                                                                                                                                                                                                                                                                                                                                                                                                                                                                                                                                                                                                                                                                                                                                                                                                                                                                                                                                                                                                                                                                                                                                                                                                                                                                                                                                                                                                                                                                                                      |
|                                                                                                                                                                                                                                                                                                                                                                                                                                                                                                                                                                                                                                                                                                                                                                                                                                                                                                                                                                                                                                                                                                                                                                                                                                                                                                                                                                                                                                                                                                                                                                                                                                                                                                                                                                                                                                                                                                                                                                                                     |
|                                                                                                                                                                                                                                                                                                                                                                                                                                                                                                                                                                                                                                                                                                                                                                                                                                                                                                                                                                                                                                                                                                                                                                                                                                                                                                                                                                                                                                                                                                                                                                                                                                                                                                                                                                                                                                                                                                                                                                                                     |
| Brand: Madeira Neon Polyester                                                                                                                                                                                                                                                                                                                                                                                                                                                                                                                                                                                                                                                                                                                                                                                                                                                                                                                                                                                                                                                                                                                                                                                                                                                                                                                                                                                                                                                                                                                                                                                                                                                                                                                                                                                                                                                                                                                                                                       |
|                                                                                                                                                                                                                                                                                                                                                                                                                                                                                                                                                                                                                                                                                                                                                                                                                                                                                                                                                                                                                                                                                                                                                                                                                                                                                                                                                                                                                                                                                                                                                                                                                                                                                                                                                                                                                                                                                                                                                                                                     |