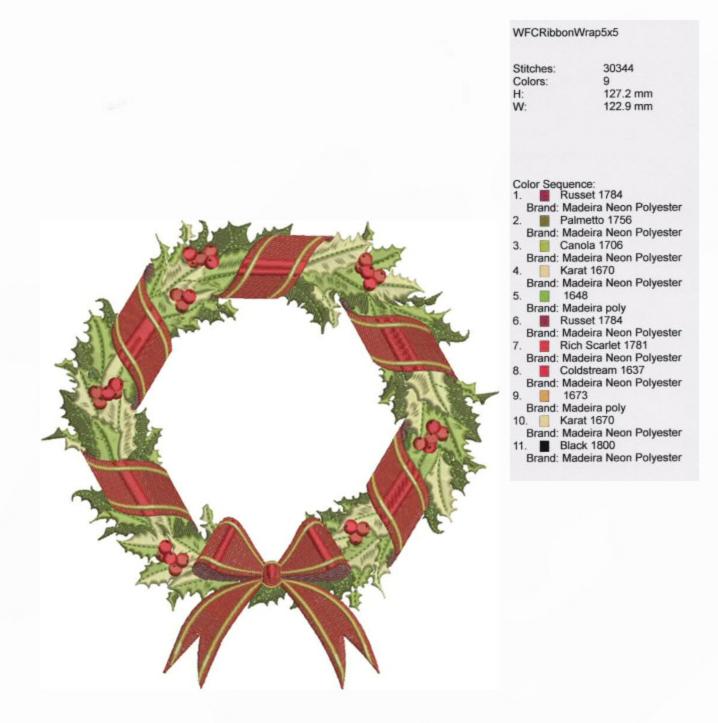

# WFCHollyandPinecones5x5

| Stitches: | 50712    |  |
|-----------|----------|--|
| Colors:   | 18       |  |
| H:        | 126.4 mm |  |
| W:        | 127.2 mm |  |

| Color Sequence: 1. Coldstream 1637 Brand: Madeira Neon Polyester 2. Rich Scarlet 1781 Brand: Madeira Neon Polyester 3. 1982 Brand: Madeira poly 4. Fleece Green 1851 Brand: Madeira Neon Polyester 5. Maize 1861 Brand: Madeira Neon Polyester 6. Chicken Stock 1725 Brand: Madeira Neon Polyester 7. Toast 1773 Brand: Madeira Neon Polyester 7. Toast 1773 Brand: Madeira Neon Polyester 8. Pistachio 1956 Brand: Madeira Neon Polyester 9. Fleece Green 1851 Brand: Madeira Neon Polyester 10. 1759 Brand: Madeira Neon Polyester 10. 1759 Brand: Madeira Neon Polyester 11. 1809 Brand: Madeira Neon Polyester 12. Green 1770 Brand: Madeira Neon Polyester 13. Pastoral Green 1848 Brand: Madeira Neon Polyester 14. 1809 Brand: Madeira Neon Polyester 15. Maize 1861 Brand: Madeira Neon Polyester 16. Toast 1773 Brand: Madeira Neon Polyester 17. Green 1770 Brand: Madeira Neon Polyester 18. Pastoral Green 1848 Brand: Madeira Neon Polyester 19. Rich Scarlet 1781 Brand: Madeira Neon Polyester 19. Rich Scarlet 1781 Brand: Madeira Neon Polyester 19. Rich Scarlet 1781 Brand: Madeira Neon Polyester 10. Brown 1859 Brand: Madeira Neon Polyester 12. Goco Mulch 1945 Brand: Madeira Neon Polyester 13. Cocoa Mulch 1945 Brand: Madeira Neon Polyester 14. Brand: Madeira Neon Polyester 15. Madeira Neon Polyester 16. Brown 1859 Brand: Madeira Neon Polyester 17. Green 1770 Brand: Madeira Neon Polyester 18. Pastoral Green 1848 Brand: Madeira Neon Polyester 19. Rich Scarlet 1781 Brand: Madeira Neon Polyester 19. Brown 1859 Brand: Madeira Neon Polyester 20. Brown 1859 Brand: Madeira Neon Polyester 21. Cocoa Mulch 1945 Brand: Madeira Neon Polyester 22. Gold 1884 Brand: Madeira Neon Polyester 23. Coldstream 1637 Brand: Madeira Neon Polyester 24. Black 1800                                                                                                                                                                                                  |
|-----------------------------------------------------------------------------------------------------------------------------------------------------------------------------------------------------------------------------------------------------------------------------------------------------------------------------------------------------------------------------------------------------------------------------------------------------------------------------------------------------------------------------------------------------------------------------------------------------------------------------------------------------------------------------------------------------------------------------------------------------------------------------------------------------------------------------------------------------------------------------------------------------------------------------------------------------------------------------------------------------------------------------------------------------------------------------------------------------------------------------------------------------------------------------------------------------------------------------------------------------------------------------------------------------------------------------------------------------------------------------------------------------------------------------------------------------------------------------------------------------------------------------------------------------------------------------------------------------------------------------------------------------------------------------------------------------------------------------------------------------------------------------------------------------------------------------------------------------------------------------------------------------------------------------------------------------------------------------------------------------|
| Brand: Madeira Neon Polyester<br>2. Rich Scarlet 1781<br>Brand: Madeira Neon Polyester<br>3. 1982<br>Brand: Madeira poly<br>4. Fieece Green 1851<br>Brand: Madeira Neon Polyester<br>5. Maize 1861<br>Brand: Madeira Neon Polyester<br>6. Chicken Stock 1725<br>Brand: Madeira Neon Polyester<br>7. Toast 1773<br>Brand: Madeira Neon Polyester<br>8. Pistachio 1956<br>Brand: Madeira Neon Polyester<br>9. Fieece Green 1851<br>Brand: Madeira Neon Polyester<br>10. 1759<br>Brand: Madeira Neon Polyester<br>10. 1759<br>Brand: Madeira poly<br>11. 1809<br>Brand: Madeira poly<br>12. Green 1770<br>Brand: Madeira Neon Polyester<br>13. Pastoral Green 1848<br>Brand: Madeira Neon Polyester<br>14. 1809<br>Brand: Madeira Neon Polyester<br>15. Maize 1861<br>Brand: Madeira Neon Polyester<br>16. Toast 1773<br>Brand: Madeira Neon Polyester<br>17. Green 1770<br>Brand: Madeira Neon Polyester<br>18. Pastoral Green 1848<br>Brand: Madeira Neon Polyester<br>19. Rich Scarlet 1781<br>Brand: Madeira Neon Polyester<br>19. Rich Scarlet 1781<br>Brand: Madeira Neon Polyester<br>19. Brown 1859<br>Brand: Madeira Neon Polyester<br>20. Brown 1859<br>Brand: Madeira Neon Polyester<br>21. Cocoa Mulch 1945<br>Brand: Madeira Neon Polyester<br>22. Gold 1884<br>Brand: Madeira Neon Polyester<br>23. Coldstream 1637<br>Brand: Madeira Neon Polyester<br>24. Black 1800                                                                                                                                                                                                                                                                                                                                                                                                                                                                                                                                                                                                                   |
| <ol> <li>Rich Scarlet 1781<br/>Brand: Madeira Neon Polyester</li> <li>1982<br/>Brand: Madeira poly</li> <li>Fleece Green 1851<br/>Brand: Madeira Neon Polyester</li> <li>Maize 1861<br/>Brand: Madeira Neon Polyester</li> <li>Chicken Stock 1725<br/>Brand: Madeira Neon Polyester</li> <li>Toast 1773<br/>Brand: Madeira Neon Polyester</li> <li>Toast 1773<br/>Brand: Madeira Neon Polyester</li> <li>Fleece Green 1851<br/>Brand: Madeira poly</li> <li>Green 1770<br/>Brand: Madeira poly</li> <li>Green 1770<br/>Brand: Madeira Neon Polyester</li> <li>Pastoral Green 1848<br/>Brand: Madeira Neon Polyester</li> <li>Maize 1861<br/>Brand: Madeira Neon Polyester</li> <li>Toast 1773<br/>Brand: Madeira Neon Polyester</li> <li>Toast 1773<br/>Brand: Madeira Neon Polyester</li> <li>Brand: Madeira Neon Polyester</li> <li>Cocoa Mulch 1945<br/>Brand: Madeira Neon Polyester</li> <li>Coldstream 1637<br/>Brand: Madeira Neon Polyester</li> <li>Black 1800</li> </ol>                                |
| <ol> <li>Rich Scarlet 1781<br/>Brand: Madeira Neon Polyester</li> <li>1982<br/>Brand: Madeira poly</li> <li>Fleece Green 1851<br/>Brand: Madeira Neon Polyester</li> <li>Maize 1861<br/>Brand: Madeira Neon Polyester</li> <li>Chicken Stock 1725<br/>Brand: Madeira Neon Polyester</li> <li>Toast 1773<br/>Brand: Madeira Neon Polyester</li> <li>Toast 1773<br/>Brand: Madeira Neon Polyester</li> <li>Fleece Green 1851<br/>Brand: Madeira poly</li> <li>Green 1770<br/>Brand: Madeira poly</li> <li>Green 1770<br/>Brand: Madeira Neon Polyester</li> <li>Pastoral Green 1848<br/>Brand: Madeira Neon Polyester</li> <li>Maize 1861<br/>Brand: Madeira Neon Polyester</li> <li>Toast 1773<br/>Brand: Madeira Neon Polyester</li> <li>Toast 1773<br/>Brand: Madeira Neon Polyester</li> <li>Brand: Madeira Neon Polyester</li> <li>Cocoa Mulch 1945<br/>Brand: Madeira Neon Polyester</li> <li>Coldstream 1637<br/>Brand: Madeira Neon Polyester</li> <li>Black 1800</li> </ol>                                |
| Brand: Madeira Neon Polyester<br>3. 1982<br>Brand: Madeira poly<br>4. Fleece Green 1851<br>Brand: Madeira Neon Polyester<br>5. Maize 1861<br>Brand: Madeira Neon Polyester<br>6. Chicken Stock 1725<br>Brand: Madeira Neon Polyester<br>7. Toast 1773<br>Brand: Madeira Neon Polyester<br>8. Pistachio 1956<br>Brand: Madeira Neon Polyester<br>9. Fleece Green 1851<br>Brand: Madeira Neon Polyester<br>10. 1759<br>Brand: Madeira Neon Polyester<br>11. 1809<br>Brand: Madeira poly<br>12. Green 1770<br>Brand: Madeira Neon Polyester<br>13. Pastoral Green 1848<br>Brand: Madeira Neon Polyester<br>14. 1809<br>Brand: Madeira Neon Polyester<br>15. Maize 1861<br>Brand: Madeira Neon Polyester<br>16. Toast 1773<br>Brand: Madeira Neon Polyester<br>17. Green 1770<br>Brand: Madeira Neon Polyester<br>18. Pastoral Green 1848<br>Brand: Madeira Neon Polyester<br>19. Maize 1861<br>Brand: Madeira Neon Polyester<br>19. Rich Scarlet 1781<br>Brand: Madeira Neon Polyester<br>19. Rich Scarlet 1781<br>Brand: Madeira Neon Polyester<br>20. Brown 1859<br>Brand: Madeira Neon Polyester<br>21. Cocoa Mulch 1945<br>Brand: Madeira Neon Polyester<br>22. Gold 1884<br>Brand: Madeira Neon Polyester<br>23. Coldstream 1637<br>Brand: Madeira Neon Polyester<br>24. Black 1800                                                                                                                                                                                                                                                                                                                                                                                                                                                                                                                                                                                                                                                                                                               |
| <ol> <li>1982<br/>Brand: Madeira poly</li> <li>Fleece Green 1851<br/>Brand: Madeira Neon Polyester</li> <li>Maize 1861<br/>Brand: Madeira Neon Polyester</li> <li>Chicken Stock 1725<br/>Brand: Madeira Neon Polyester</li> <li>Toast 1773<br/>Brand: Madeira Neon Polyester</li> <li>Pistachio 1956<br/>Brand: Madeira Neon Polyester</li> <li>Pistachio 1956<br/>Brand: Madeira Neon Polyester</li> <li>Fleece Green 1851<br/>Brand: Madeira Neon Polyester</li> <li>Fleece Green 1851<br/>Brand: Madeira poly</li> <li>Toast 1770<br/>Brand: Madeira poly</li> <li>Green 1770<br/>Brand: Madeira Neon Polyester</li> <li>Pastoral Green 1848<br/>Brand: Madeira Neon Polyester</li> <li>Pastoral Green 1848<br/>Brand: Madeira Neon Polyester</li> <li>Toast 1773<br/>Brand: Madeira Neon Polyester</li> <li>Toast 1773<br/>Brand: Madeira Neon Polyester</li> <li>Maize 1861<br/>Brand: Madeira Neon Polyester</li> <li>Maize 1861<br/>Brand: Madeira Neon Polyester</li> <li>Brand: Madeira Neon Polyester</li> </ol>  |
| Brand: Madeira poly<br>4. Fleece Green 1851<br>Brand: Madeira Neon Polyester<br>5. Maize 1861<br>Brand: Madeira Neon Polyester<br>6. Chicken Stock 1725<br>Brand: Madeira Neon Polyester<br>7. Toast 1773<br>Brand: Madeira Neon Polyester<br>8. Pistachio 1956<br>Brand: Madeira Neon Polyester<br>9. Fleece Green 1851<br>Brand: Madeira Neon Polyester<br>10. 1759<br>Brand: Madeira Neon Polyester<br>10. 1759<br>Brand: Madeira poly<br>11. Brand: Madeira poly<br>12. Green 1770<br>Brand: Madeira Neon Polyester<br>13. Pastoral Green 1848<br>Brand: Madeira Neon Polyester<br>14. 1809<br>Brand: Madeira Neon Polyester<br>15. Maize 1861<br>Brand: Madeira Neon Polyester<br>16. Toast 1773<br>Brand: Madeira Neon Polyester<br>17. Green 1770<br>Brand: Madeira Neon Polyester<br>18. Pastoral Green 1848<br>Brand: Madeira Neon Polyester<br>19. Rich Scarlet 1781<br>Brand: Madeira Neon Polyester<br>19. Rich Scarlet 1781<br>Brand: Madeira Neon Polyester<br>20. Brown 1859<br>Brand: Madeira Neon Polyester<br>21. Cocca Mulch 1945<br>Brand: Madeira Neon Polyester<br>22. Gold 1884<br>Brand: Madeira Neon Polyester<br>23. Coldstream 1637<br>Brand: Madeira Neon Polyester<br>24. Black 1800                                                                                                                                                                                                                                                                                                                                                                                                                                                                                                                                                                                                                                                                                                                                                                                   |
| <ol> <li>Fleece Green 1851<br/>Brand: Madeira Neon Polyester</li> <li>Maize 1861<br/>Brand: Madeira Neon Polyester</li> <li>Chicken Stock 1725<br/>Brand: Madeira Neon Polyester</li> <li>Toast 1773<br/>Brand: Madeira Neon Polyester</li> <li>Pistachio 1956<br/>Brand: Madeira Neon Polyester</li> <li>Fleece Green 1851<br/>Brand: Madeira Neon Polyester</li> <li>Fleece Green 1851<br/>Brand: Madeira Neon Polyester</li> <li>T759<br/>Brand: Madeira Neon Polyester</li> <li>Green 1770<br/>Brand: Madeira poly</li> <li>Green 1770<br/>Brand: Madeira Neon Polyester</li> <li>Pastoral Green 1848<br/>Brand: Madeira Neon Polyester</li> <li>Pastoral Green 1848<br/>Brand: Madeira Neon Polyester</li> <li>Maize 1861<br/>Brand: Madeira Neon Polyester</li> <li>Brand: Madeira Neon Polyester</li> </ol> |
| Brand: Madeira Neon Polyester<br>5. Maize 1861<br>Brand: Madeira Neon Polyester<br>6. Chicken Stock 1725<br>Brand: Madeira Neon Polyester<br>7. Toast 1773<br>Brand: Madeira Neon Polyester<br>8. Pistachio 1956<br>Brand: Madeira Neon Polyester<br>9. Fleece Green 1851<br>Brand: Madeira Neon Polyester<br>10. 1759<br>Brand: Madeira poly<br>11. Green 1770<br>Brand: Madeira poly<br>12. Green 1770<br>Brand: Madeira Neon Polyester<br>13. Pastoral Green 1848<br>Brand: Madeira Neon Polyester<br>14. 1809<br>Brand: Madeira Neon Polyester<br>15. Maize 1861<br>Brand: Madeira Neon Polyester<br>16. Toast 1773<br>Brand: Madeira Neon Polyester<br>17. Green 1770<br>Brand: Madeira Neon Polyester<br>18. Pastoral Green 1848<br>Brand: Madeira Neon Polyester<br>19. Maize 1861<br>Brand: Madeira Neon Polyester<br>19. Brand: Madeira Neon Polyester<br>19. Brand: Madeira Neon Polyester<br>19. Brand: Madeira Neon Polyester<br>19. Brand: Madeira Neon Polyester<br>19. Brown 1859<br>Brand: Madeira Neon Polyester<br>20. Brown 1859<br>Brand: Madeira Neon Polyester<br>21. Cocca Mulch 1945<br>Brand: Madeira Neon Polyester<br>22. Gold 1884<br>Brand: Madeira Neon Polyester<br>23. Coldstream 1637<br>Brand: Madeira Neon Polyester<br>24. Black 1800                                                                                                                                                                                                                                                                                                                                                                                                                                                                                                                                                                                                                                                                                                                           |
| <ol> <li>Maize 1861         <ul> <li>Brand: Madeira Neon Polyester</li> <li>Chicken Stock 1725</li> <li>Brand: Madeira Neon Polyester</li> </ul> </li> <li>Toast 1773         <ul> <li>Brand: Madeira Neon Polyester</li> <li>Pistachio 1956</li> <li>Brand: Madeira Neon Polyester</li> <li>Pistachio 1956</li> <li>Brand: Madeira Neon Polyester</li> <li>Fleece Green 1851</li> <li>Brand: Madeira Neon Polyester</li> </ul> </li> <li>1759         <ul> <li>Brand: Madeira Neon Polyester</li> <li>1759</li> <li>Brand: Madeira poly</li> <li>Green 1770</li> <li>Brand: Madeira Neon Polyester</li> </ul> </li> <li>Brand: Madeira Neon Polyester</li> <li>Brand: Madeira Neon Polyester</li> <li>Pastoral Green 1848         <ul> <li>Brand: Madeira Neon Polyester</li> <li>Maize 1861</li> <li>Brand: Madeira Neon Polyester</li> <li>Maize 1861</li> <li>Brand: Madeira Neon Polyester</li> </ul> </li> <li>Maize 1861</li> <li>Brand: Madeira Neon Polyester</li> <li>Toast 1773</li> <li>Brand: Madeira Neon Polyester</li> <li>Cocoa Mulch 1945</li> <li>Brand: Madeira Neon Polyester</li> <li>Coldstream 1637</li> <li>Brand: Madeira Neon Polyester</li> <li>Black 1800</li> </ol>                                                                                                                                                                                                                                                                                                                                                                                                                                                                           |
| <ol> <li>Maize 1861         <ul> <li>Brand: Madeira Neon Polyester</li> <li>Chicken Stock 1725</li> <li>Brand: Madeira Neon Polyester</li> </ul> </li> <li>Toast 1773         <ul> <li>Brand: Madeira Neon Polyester</li> <li>Pistachio 1956</li> <li>Brand: Madeira Neon Polyester</li> <li>Pistachio 1956</li> <li>Brand: Madeira Neon Polyester</li> <li>Fleece Green 1851</li> <li>Brand: Madeira Neon Polyester</li> </ul> </li> <li>1759         <ul> <li>Brand: Madeira Neon Polyester</li> <li>1759</li> <li>Brand: Madeira poly</li> <li>Green 1770</li> <li>Brand: Madeira Neon Polyester</li> </ul> </li> <li>Brand: Madeira Neon Polyester</li> <li>Brand: Madeira Neon Polyester</li> <li>Pastoral Green 1848         <ul> <li>Brand: Madeira Neon Polyester</li> <li>Maize 1861</li> <li>Brand: Madeira Neon Polyester</li> <li>Maize 1861</li> <li>Brand: Madeira Neon Polyester</li> </ul> </li> <li>Maize 1861</li> <li>Brand: Madeira Neon Polyester</li> <li>Toast 1773</li> <li>Brand: Madeira Neon Polyester</li> <li>Cocoa Mulch 1945</li> <li>Brand: Madeira Neon Polyester</li> <li>Coldstream 1637</li> <li>Brand: Madeira Neon Polyester</li> <li>Black 1800</li> </ol>                                                                                                                                                                                                                                                                                                                                                                                                                                                                           |
| Brand: Madeira Neon Polyester<br>6. Chicken Stock 1725<br>Brand: Madeira Neon Polyester<br>7. Toast 1773<br>Brand: Madeira Neon Polyester<br>8. Pistachio 1956<br>Brand: Madeira Neon Polyester<br>9. Fleece Green 1851<br>Brand: Madeira Neon Polyester<br>10. 1759<br>Brand: Madeira poly<br>11. 1809<br>Brand: Madeira poly<br>12. Green 1770<br>Brand: Madeira Neon Polyester<br>13. Pastoral Green 1848<br>Brand: Madeira Neon Polyester<br>14. 1809<br>Brand: Madeira Neon Polyester<br>15. Maize 1861<br>Brand: Madeira Neon Polyester<br>16. Toast 1773<br>Brand: Madeira Neon Polyester<br>17. Green 1770<br>Brand: Madeira Neon Polyester<br>18. Pastoral Green 1848<br>Brand: Madeira Neon Polyester<br>19. Rich Scarlet 1781<br>Brand: Madeira Neon Polyester<br>19. Rich Scarlet 1781<br>Brand: Madeira Neon Polyester<br>20. Brown 1859<br>Brand: Madeira Neon Polyester<br>21. Cocoa Mulch 1945<br>Brand: Madeira Neon Polyester<br>22. Gold 1884<br>Brand: Madeira Neon Polyester<br>23. Coldstream 1637<br>Brand: Madeira Neon Polyester<br>24. Black 1800                                                                                                                                                                                                                                                                                                                                                                                                                                                                                                                                                                                                                                                                                                                                                                                                                                                                                                                         |
| <ol> <li>Chicken Stock 1725<br/>Brand: Madeira Neon Polyester</li> <li>Toast 1773<br/>Brand: Madeira Neon Polyester</li> <li>Pistachio 1956<br/>Brand: Madeira Neon Polyester</li> <li>Fleece Green 1851<br/>Brand: Madeira Neon Polyester</li> <li>1759<br/>Brand: Madeira poly</li> <li>1809<br/>Brand: Madeira poly</li> <li>Green 1770<br/>Brand: Madeira Neon Polyester</li> <li>Green 1770<br/>Brand: Madeira Neon Polyester</li> <li>Pastoral Green 1848<br/>Brand: Madeira Neon Polyester</li> <li>Maize 1861<br/>Brand: Madeira Neon Polyester</li> <li>Maize 1861<br/>Brand: Madeira Neon Polyester</li> <li>Maize 1861<br/>Brand: Madeira Neon Polyester</li> <li>Toast 1773<br/>Brand: Madeira Neon Polyester</li> <li>Brand: Madeira Neon Polyester</li> <li>Cocoa Mulch 1945<br/>Brand: Madeira Neon Polyester</li> <li>Gold 1884<br/>Brand: Madeira Neon Polyester</li> <li>Coldstream 1637<br/>Brand: Madeira Neon Polyester</li> <li>Black 1800</li> </ol>                                                                                                                                                                                                                                                                                                                                  |
| Brand: Madeira Neon Polyester<br>7. Toast 1773<br>Brand: Madeira Neon Polyester<br>8. Pistachio 1956<br>Brand: Madeira Neon Polyester<br>9. Fleece Green 1851<br>Brand: Madeira Neon Polyester<br>10. 1759<br>Brand: Madeira poly<br>11. 1809<br>Brand: Madeira poly<br>12. Green 1770<br>Brand: Madeira Neon Polyester<br>13. Pastoral Green 1848<br>Brand: Madeira Neon Polyester<br>14. 1809<br>Brand: Madeira Neon Polyester<br>15. Maize 1861<br>Brand: Madeira Neon Polyester<br>16. Toast 1773<br>Brand: Madeira Neon Polyester<br>17. Green 1770<br>Brand: Madeira Neon Polyester<br>18. Pastoral Green 1848<br>Brand: Madeira Neon Polyester<br>19. Rich Scarlet 1781<br>Brand: Madeira Neon Polyester<br>19. Rich Scarlet 1781<br>Brand: Madeira Neon Polyester<br>20. Brown 1859<br>Brand: Madeira Neon Polyester<br>21. Cocoa Mulch 1945<br>Brand: Madeira Neon Polyester<br>22. Gold 1884<br>Brand: Madeira Neon Polyester<br>23. Coldstream 1637<br>Brand: Madeira Neon Polyester<br>24. Black 1800                                                                                                                                                                                                                                                                                                                                                                                                                                                                                                                                                                                                                                                                                                                                                                                                                                                                                                                                                                                   |
| <ol> <li>Toast 1773         Brand: Madeira Neon Polyester     </li> <li>Pistachio 1956         Brand: Madeira Neon Polyester     </li> <li>Fleece Green 1851         Brand: Madeira Neon Polyester     </li> <li>1759         Brand: Madeira poly     </li> <li>11. 1809         Brand: Madeira poly     </li> <li>Green 1770         Brand: Madeira Neon Polyester     </li> <li>Green 1770         Brand: Madeira Neon Polyester     </li> <li>Pastoral Green 1848         Brand: Madeira Neon Polyester     </li> <li>Pastoral Green 1848         Brand: Madeira Neon Polyester     </li> <li>Maize 1861         Brand: Madeira Neon Polyester     </li> <li>Maize 1861         Brand: Madeira Neon Polyester     </li> <li>Toast 1773         Brand: Madeira Neon Polyester     </li> <li>Toast 1773         Brand: Madeira Neon Polyester     </li> <li>Toast 1770         Brand: Madeira Neon Polyester     </li> <li>Brand: Madeira Neon Polyester</li> <li>Cocoa Mulch 1945         Brand: Madeira Neon Polyester     </li> <li>Coldstream 1637         Brand: Madeira Neon Polyester     </li> <li>Coldstream 1637         Brand: Madeira Neon Polyester     </li> </ol>                                                                                                                                                                                                                                                                                                                                                                                                             |
| Brand: Madeira Neon Polyester<br>8. Pistachio 1956<br>Brand: Madeira Neon Polyester<br>9. Fleece Green 1851<br>Brand: Madeira Neon Polyester<br>10. 1759<br>Brand: Madeira poly<br>11. 1809<br>Brand: Madeira poly<br>12. Green 1770<br>Brand: Madeira Neon Polyester<br>13. Pastoral Green 1848<br>Brand: Madeira Neon Polyester<br>14. 1809<br>Brand: Madeira Neon Polyester<br>15. Maize 1861<br>Brand: Madeira Neon Polyester<br>16. Toast 1773<br>Brand: Madeira Neon Polyester<br>17. Green 1770<br>Brand: Madeira Neon Polyester<br>18. Pastoral Green 1848<br>Brand: Madeira Neon Polyester<br>19. Rich Scarlet 1781<br>Brand: Madeira Neon Polyester<br>19. Brown 1859<br>Brand: Madeira Neon Polyester<br>20. Brown 1859<br>Brand: Madeira Neon Polyester<br>21. Cocoa Mulch 1945<br>Brand: Madeira Neon Polyester<br>22. Gold 1884<br>Brand: Madeira Neon Polyester<br>23. Coldstream 1637<br>Brand: Madeira Neon Polyester<br>24. Black 1800                                                                                                                                                                                                                                                                                                                                                                                                                                                                                                                                                                                                                                                                                                                                                                                                                                                                                                                                                                                                                                            |
| Brand: Madeira Neon Polyester<br>8. Pistachio 1956<br>Brand: Madeira Neon Polyester<br>9. Fleece Green 1851<br>Brand: Madeira Neon Polyester<br>10. 1759<br>Brand: Madeira poly<br>11. 1809<br>Brand: Madeira poly<br>12. Green 1770<br>Brand: Madeira Neon Polyester<br>13. Pastoral Green 1848<br>Brand: Madeira Neon Polyester<br>14. 1809<br>Brand: Madeira Neon Polyester<br>15. Maize 1861<br>Brand: Madeira Neon Polyester<br>16. Toast 1773<br>Brand: Madeira Neon Polyester<br>17. Green 1770<br>Brand: Madeira Neon Polyester<br>18. Pastoral Green 1848<br>Brand: Madeira Neon Polyester<br>19. Rich Scarlet 1781<br>Brand: Madeira Neon Polyester<br>19. Brown 1859<br>Brand: Madeira Neon Polyester<br>20. Brown 1859<br>Brand: Madeira Neon Polyester<br>21. Cocoa Mulch 1945<br>Brand: Madeira Neon Polyester<br>22. Gold 1884<br>Brand: Madeira Neon Polyester<br>23. Coldstream 1637<br>Brand: Madeira Neon Polyester<br>24. Black 1800                                                                                                                                                                                                                                                                                                                                                                                                                                                                                                                                                                                                                                                                                                                                                                                                                                                                                                                                                                                                                                            |
| <ol> <li>Pistachio 1956<br/>Brand: Madeira Neon Polyester</li> <li>Fleece Green 1851<br/>Brand: Madeira Neon Polyester</li> <li>1759<br/>Brand: Madeira poly</li> <li>1809<br/>Brand: Madeira poly</li> <li>Green 1770<br/>Brand: Madeira Neon Polyester</li> <li>Pastoral Green 1848<br/>Brand: Madeira Neon Polyester</li> <li>Pastoral Green 1848<br/>Brand: Madeira Neon Polyester</li> <li>Maize 1861<br/>Brand: Madeira Neon Polyester</li> <li>Maize 1861<br/>Brand: Madeira Neon Polyester</li> <li>Toast 1773<br/>Brand: Madeira Neon Polyester</li> <li>Toast 1773<br/>Brand: Madeira Neon Polyester</li> <li>Brand: Madeira Neon Polyester</li> <li>Cocoa Mulch 1945<br/>Brand: Madeira Neon Polyester</li> <li>Gold 1884<br/>Brand: Madeira Neon Polyester</li> <li>Coldstream 1637<br/>Brand: Madeira Neon Polyester</li> </ol>                                                                                                                                                                                                                                                                                                                                                                                                                                                                                                                                                                                                                                                                                                                                                                                                                                                                                                              |
| Brand: Madeira Neon Polyester<br>9. Fleece Green 1851<br>Brand: Madeira Neon Polyester<br>10. 1759<br>Brand: Madeira poly<br>11. Ba99<br>Brand: Madeira poly<br>12. Green 1770<br>Brand: Madeira Neon Polyester<br>13. Pastoral Green 1848<br>Brand: Madeira Neon Polyester<br>14. 1809<br>Brand: Madeira Neon Polyester<br>14. Madeira Neon Polyester<br>15. Maize 1861<br>Brand: Madeira Neon Polyester<br>16. Toast 1773<br>Brand: Madeira Neon Polyester<br>17. Green 1770<br>Brand: Madeira Neon Polyester<br>18. Pastoral Green 1848<br>Brand: Madeira Neon Polyester<br>19. Rich Scarlet 1781<br>Brand: Madeira Neon Polyester<br>19. Brown 1859<br>Brand: Madeira Neon Polyester<br>20. Brown 1859<br>Brand: Madeira Neon Polyester<br>21. Cocoa Mulch 1945<br>Brand: Madeira Neon Polyester<br>22. Gold 1884<br>Brand: Madeira Neon Polyester<br>23. Coldstream 1637<br>Brand: Madeira Neon Polyester<br>24. Black 1800                                                                                                                                                                                                                                                                                                                                                                                                                                                                                                                                                                                                                                                                                                                                                                                                                                                                                                                                                                                                                                                                    |
| <ol> <li>Fleece Green 1851         <ul> <li>Brand: Madeira Neon Polyester</li> <li>1759</li> <li>Brand: Madeira poly</li> <li>1809</li> <li>Brand: Madeira poly</li> <li>1809</li> <li>Brand: Madeira poly</li> <li>Brand: Madeira poly</li> <li>Fastoral Green 1848</li> <li>Brand: Madeira Neon Polyester</li> <li>Pastoral Green 1848</li> <li>Brand: Madeira Neon Polyester</li> <li>1809</li> <li>Brand: Madeira Neon Polyester</li> <li>Maize 1861</li> <li>Brand: Madeira Neon Polyester</li> <li>Maize 1861</li> <li>Brand: Madeira Neon Polyester</li> <li>Toast 1773</li> <li>Brand: Madeira Neon Polyester</li> <li>Green 1770</li> <li>Brand: Madeira Neon Polyester</li> <li>Brown 1859</li> <li>Brand: Madeira Neon Polyester</li> <li>Cocoa Mulch 1945</li> <li>Brand: Madeira Neon Polyester</li> <li>Gold 1884</li> <li>Brand: Madeira Neon Polyester</li> <li>Coldstream 1637</li> <li>Brand: Madeira Neon Polyester</li> </ul> </li> </ol>                                                                                                                                                                                                                                                                                                                                                                                                                                                                                                                                                                                                                                                                                                                                                                                             |
| Brand: Madeira Neon Polyester<br>10. 1759<br>Brand: Madeira poly<br>11. 1809<br>Brand: Madeira poly<br>12. Green 1770<br>Brand: Madeira Neon Polyester<br>13. Pastoral Green 1848<br>Brand: Madeira Neon Polyester<br>14. 1809<br>Brand: Madeira poly<br>15. Maize 1861<br>Brand: Madeira Neon Polyester<br>16. Toast 1773<br>Brand: Madeira Neon Polyester<br>17. Green 1770<br>Brand: Madeira Neon Polyester<br>18. Pastoral Green 1848<br>Brand: Madeira Neon Polyester<br>19. Rich Scarlet 1781<br>Brand: Madeira Neon Polyester<br>19. Brown 1859<br>Brand: Madeira Neon Polyester<br>20. Brown 1859<br>Brand: Madeira Neon Polyester<br>21. Cocoa Mulch 1945<br>Brand: Madeira Neon Polyester<br>22. Gold 1884<br>Brand: Madeira Neon Polyester<br>23. Coldstream 1637<br>Brand: Madeira Neon Polyester<br>24. Black 1800                                                                                                                                                                                                                                                                                                                                                                                                                                                                                                                                                                                                                                                                                                                                                                                                                                                                                                                                                                                                                                                                                                                                                                     |
| <ol> <li>1759         Brand: Madeira poly     </li> <li>11. 1809         Brand: Madeira poly     </li> <li>12. Green 1770         Brand: Madeira Neon Polyester     </li> <li>13. Pastoral Green 1848         Brand: Madeira Neon Polyester     </li> <li>14. 1809         Brand: Madeira Neon Polyester     </li> <li>14. 1809         Brand: Madeira Neon Polyester     </li> <li>15. Maize 1861         Brand: Madeira Neon Polyester     </li> <li>16. Toast 1773         Brand: Madeira Neon Polyester     </li> <li>17. Green 1770         Brand: Madeira Neon Polyester     </li> <li>18. Toast 1773         Brand: Madeira Neon Polyester     </li> <li>18. Pastoral Green 1848         Brand: Madeira Neon Polyester     </li> <li>19. Rich Scarlet 1781         Brand: Madeira Neon Polyester     </li> <li>19. Brown 1859         Brand: Madeira Neon Polyester     </li> <li>20. Brown 1859         Brand: Madeira Neon Polyester     </li> <li>21. Cocoa Mulch 1945         Brand: Madeira Neon Polyester     </li> <li>22. Gold 1884         Brand: Madeira Neon Polyester     </li> <li>23. Coldstream 1637         Brand: Madeira Neon Polyester     </li> <li>24. Black 1800</li> </ol>                                                                                                                                                                                                                                                                                                                                                                                                                                                                                                                                                                                                                                                                                                                                                                                            |
| <ol> <li>1759         Brand: Madeira poly     </li> <li>11. 1809         Brand: Madeira poly     </li> <li>12. Green 1770         Brand: Madeira Neon Polyester     </li> <li>13. Pastoral Green 1848         Brand: Madeira Neon Polyester     </li> <li>14. 1809         Brand: Madeira Neon Polyester     </li> <li>14. 1809         Brand: Madeira Neon Polyester     </li> <li>15. Maize 1861         Brand: Madeira Neon Polyester     </li> <li>16. Toast 1773         Brand: Madeira Neon Polyester     </li> <li>17. Green 1770         Brand: Madeira Neon Polyester     </li> <li>18. Toast 1773         Brand: Madeira Neon Polyester     </li> <li>18. Pastoral Green 1848         Brand: Madeira Neon Polyester     </li> <li>19. Rich Scarlet 1781         Brand: Madeira Neon Polyester     </li> <li>19. Brown 1859         Brand: Madeira Neon Polyester     </li> <li>20. Brown 1859         Brand: Madeira Neon Polyester     </li> <li>21. Cocoa Mulch 1945         Brand: Madeira Neon Polyester     </li> <li>22. Gold 1884         Brand: Madeira Neon Polyester     </li> <li>23. Coldstream 1637         Brand: Madeira Neon Polyester     </li> <li>24. Black 1800</li> </ol>                                                                                                                                                                                                                                                                                                                                                                                                                                                                                                                                                                                                                                                                                                                                                                                            |
| Brand: Madeira poly<br>11. 1809<br>Brand: Madeira poly<br>12. Green 1770<br>Brand: Madeira Neon Polyester<br>13. Pastoral Green 1848<br>Brand: Madeira Neon Polyester<br>14. 1809<br>Brand: Madeira Neon Polyester<br>15. Maize 1861<br>Brand: Madeira Neon Polyester<br>16. Toast 1773<br>Brand: Madeira Neon Polyester<br>17. Green 1770<br>Brand: Madeira Neon Polyester<br>18. Pastoral Green 1848<br>Brand: Madeira Neon Polyester<br>19. Rich Scarlet 1781<br>Brand: Madeira Neon Polyester<br>20. Brown 1859<br>Brand: Madeira Neon Polyester<br>21. Cocoa Mulch 1945<br>Brand: Madeira Neon Polyester<br>22. Gold 1884<br>Brand: Madeira Neon Polyester<br>23. Coldstream 1637<br>Brand: Madeira Neon Polyester<br>24. Black 1800                                                                                                                                                                                                                                                                                                                                                                                                                                                                                                                                                                                                                                                                                                                                                                                                                                                                                                                                                                                                                                                                                                                                                                                                                                                           |
| <ol> <li>11. 1809<br/>Brand: Madeira poly</li> <li>12. Green 1770<br/>Brand: Madeira Neon Polyester</li> <li>13. Pastoral Green 1848<br/>Brand: Madeira Neon Polyester</li> <li>14. 1809<br/>Brand: Madeira Neon Polyester</li> <li>15. Maize 1861<br/>Brand: Madeira Neon Polyester</li> <li>16. Toast 1773<br/>Brand: Madeira Neon Polyester</li> <li>17. Green 1770<br/>Brand: Madeira Neon Polyester</li> <li>18. Pastoral Green 1848<br/>Brand: Madeira Neon Polyester</li> <li>18. Pastoral Green 1848<br/>Brand: Madeira Neon Polyester</li> <li>19. Rich Scarlet 1781<br/>Brand: Madeira Neon Polyester</li> <li>19. Brown 1859<br/>Brand: Madeira Neon Polyester</li> <li>20. Brown 1859<br/>Brand: Madeira Neon Polyester</li> <li>21. Cocoa Mulch 1945<br/>Brand: Madeira Neon Polyester</li> <li>22. Gold 1884<br/>Brand: Madeira Neon Polyester</li> <li>23. Coldstream 1637<br/>Brand: Madeira Neon Polyester</li> <li>24. Black 1800</li> </ol>                                                                                                                                                                                                                                                                                                                                                                                                                                                                                                                                                                                                                                                                                                                                                                                                                                                                                                                                                                                                                                      |
| Brand: Madeira poly<br>12. Green 1770<br>Brand: Madeira Neon Polyester<br>13. Pastoral Green 1848<br>Brand: Madeira Neon Polyester<br>14. 1809<br>Brand: Madeira poly<br>15. Maize 1861<br>Brand: Madeira Neon Polyester<br>16. Toast 1773<br>Brand: Madeira Neon Polyester<br>17. Green 1770<br>Brand: Madeira Neon Polyester<br>18. Pastoral Green 1848<br>Brand: Madeira Neon Polyester<br>19. Rich Scarlet 1781<br>Brand: Madeira Neon Polyester<br>19. Brown 1859<br>Brand: Madeira Neon Polyester<br>20. Brown 1859<br>Brand: Madeira Neon Polyester<br>21. Cocoa Mulch 1945<br>Brand: Madeira Neon Polyester<br>22. Gold 1884<br>Brand: Madeira Neon Polyester<br>23. Coldstream 1637<br>Brand: Madeira Neon Polyester<br>24. Black 1800                                                                                                                                                                                                                                                                                                                                                                                                                                                                                                                                                                                                                                                                                                                                                                                                                                                                                                                                                                                                                                                                                                                                                                                                                                                     |
| <ol> <li>Green 1770<br/>Brand: Madeira Neon Polyester</li> <li>Pastoral Green 1848<br/>Brand: Madeira Neon Polyester</li> <li>1809<br/>Brand: Madeira poly</li> <li>Maize 1861<br/>Brand: Madeira Neon Polyester</li> <li>Toast 1773<br/>Brand: Madeira Neon Polyester</li> <li>Toast 1770<br/>Brand: Madeira Neon Polyester</li> <li>Green 1770<br/>Brand: Madeira Neon Polyester</li> <li>Pastoral Green 1848<br/>Brand: Madeira Neon Polyester</li> <li>Brand: Madeira Neon Polyester</li> <li>Goid 1859<br/>Brand: Madeira Neon Polyester</li> <li>Goid 1884<br/>Brand: Madeira Neon Polyester</li> <li>Coldstream 1637<br/>Brand: Madeira Neon Polyester</li> <li>Black 1800</li> </ol>                                                                                                                                                                                                                                                                                                                                                                                                                                                                                                                                                                                                                                                                                                                                                                                                                                                                                                                                                                                                                                                              |
| Brand: Madeira Neon Polyester<br>13. Pastoral Green 1848<br>Brand: Madeira Neon Polyester<br>14. 1809<br>Brand: Madeira poly<br>15. Maize 1861<br>Brand: Madeira Neon Polyester<br>16. Toast 1773<br>Brand: Madeira Neon Polyester<br>17. Green 1770<br>Brand: Madeira Neon Polyester<br>18. Pastoral Green 1848<br>Brand: Madeira Neon Polyester<br>19. Rich Scarlet 1781<br>Brand: Madeira Neon Polyester<br>19. Brown 1859<br>Brand: Madeira Neon Polyester<br>20. Brown 1859<br>Brand: Madeira Neon Polyester<br>21. Cocoa Mulch 1945<br>Brand: Madeira Neon Polyester<br>22. Gold 1884<br>Brand: Madeira Neon Polyester<br>23. Coldstream 1637<br>Brand: Madeira Neon Polyester<br>24. Black 1800                                                                                                                                                                                                                                                                                                                                                                                                                                                                                                                                                                                                                                                                                                                                                                                                                                                                                                                                                                                                                                                                                                                                                                                                                                                                                              |
| <ul> <li>13. Pastoral Green 1848<br/>Brand: Madeira Neon Polyester</li> <li>14. 1809<br/>Brand: Madeira poly</li> <li>15. Maize 1861<br/>Brand: Madeira Neon Polyester</li> <li>16. Toast 1773<br/>Brand: Madeira Neon Polyester</li> <li>17. Green 1770<br/>Brand: Madeira Neon Polyester</li> <li>18. Pastoral Green 1848<br/>Brand: Madeira Neon Polyester</li> <li>19. Rich Scarlet 1781<br/>Brand: Madeira Neon Polyester</li> <li>19. Rich Scarlet 1781<br/>Brand: Madeira Neon Polyester</li> <li>20. Brown 1859<br/>Brand: Madeira Neon Polyester</li> <li>21. Cocoa Mulch 1945<br/>Brand: Madeira Neon Polyester</li> <li>22. Gold 1884<br/>Brand: Madeira Neon Polyester</li> <li>23. Coldstream 1637<br/>Brand: Madeira Neon Polyester</li> <li>24. Black 1800</li> </ul>                                                                                                                                                                                                                                                                                                                                                                                                                                                                                                                                                                                                                                                                                                                                                                                                                                                                                                                                                                                                                                                                                                                                                                                                                |
| <ul> <li>13. Pastoral Green 1848<br/>Brand: Madeira Neon Polyester</li> <li>14. 1809<br/>Brand: Madeira poly</li> <li>15. Maize 1861<br/>Brand: Madeira Neon Polyester</li> <li>16. Toast 1773<br/>Brand: Madeira Neon Polyester</li> <li>17. Green 1770<br/>Brand: Madeira Neon Polyester</li> <li>18. Pastoral Green 1848<br/>Brand: Madeira Neon Polyester</li> <li>19. Rich Scarlet 1781<br/>Brand: Madeira Neon Polyester</li> <li>19. Rich Scarlet 1781<br/>Brand: Madeira Neon Polyester</li> <li>20. Brown 1859<br/>Brand: Madeira Neon Polyester</li> <li>21. Cocoa Mulch 1945<br/>Brand: Madeira Neon Polyester</li> <li>22. Gold 1884<br/>Brand: Madeira Neon Polyester</li> <li>23. Coldstream 1637<br/>Brand: Madeira Neon Polyester</li> <li>24. Black 1800</li> </ul>                                                                                                                                                                                                                                                                                                                                                                                                                                                                                                                                                                                                                                                                                                                                                                                                                                                                                                                                                                                                                                                                                                                                                                                                                |
| Brand: Madeira Neon Polyester<br>14. 1809<br>Brand: Madeira poly<br>15. Maize 1861<br>Brand: Madeira Neon Polyester<br>16. Toast 1773<br>Brand: Madeira Neon Polyester<br>17. Green 1770<br>Brand: Madeira Neon Polyester<br>18. Pastoral Green 1848<br>Brand: Madeira Neon Polyester<br>19. Rich Scarlet 1781<br>Brand: Madeira Neon Polyester<br>20. Brown 1859<br>Brand: Madeira Neon Polyester<br>21. Cocoa Mulch 1945<br>Brand: Madeira Neon Polyester<br>22. Gold 1884<br>Brand: Madeira Neon Polyester<br>23. Coldstream 1637<br>Brand: Madeira Neon Polyester<br>24. Black 1800                                                                                                                                                                                                                                                                                                                                                                                                                                                                                                                                                                                                                                                                                                                                                                                                                                                                                                                                                                                                                                                                                                                                                                                                                                                                                                                                                                                                             |
| <ul> <li>14. 1809</li> <li>Brand: Madeira poly</li> <li>15. Maize 1861</li> <li>Brand: Madeira Neon Polyester</li> <li>16. Toast 1773</li> <li>Brand: Madeira Neon Polyester</li> <li>17. Green 1770</li> <li>Brand: Madeira Neon Polyester</li> <li>18. Pastoral Green 1848</li> <li>Brand: Madeira Neon Polyester</li> <li>19. Rich Scarlet 1781</li> <li>Brand: Madeira Neon Polyester</li> <li>19. Brown 1859</li> <li>Brand: Madeira Neon Polyester</li> <li>20. Brown 1859</li> <li>Brand: Madeira Neon Polyester</li> <li>21. Cocoa Mulch 1945</li> <li>Brand: Madeira Neon Polyester</li> <li>22. Gold 1884</li> <li>Brand: Madeira Neon Polyester</li> <li>23. Coldstream 1637</li> <li>Brand: Madeira Neon Polyester</li> <li>24. Black 1800</li> </ul>                                                                                                                                                                                                                                                                                                                                                                                                                                                                                                                                                                                                                                                                                                                                                                                                                                                                                                                                                                                                                                                                                                                                                                                                                                   |
| Brand: Madeira poly<br>15. Maize 1861<br>Brand: Madeira Neon Polyester<br>16. Toast 1773<br>Brand: Madeira Neon Polyester<br>17. Green 1770<br>Brand: Madeira Neon Polyester<br>18. Pastoral Green 1848<br>Brand: Madeira Neon Polyester<br>19. Rich Scarlet 1781<br>Brand: Madeira Neon Polyester<br>20. Brown 1859<br>Brand: Madeira Neon Polyester<br>21. Cocoa Mulch 1945<br>Brand: Madeira Neon Polyester<br>22. Gold 1884<br>Brand: Madeira Neon Polyester<br>23. Coldstream 1637<br>Brand: Madeira Neon Polyester<br>24. Black 1800                                                                                                                                                                                                                                                                                                                                                                                                                                                                                                                                                                                                                                                                                                                                                                                                                                                                                                                                                                                                                                                                                                                                                                                                                                                                                                                                                                                                                                                          |
| <ul> <li>15. Maize 1861</li> <li>Brand: Madeira Neon Polyester</li> <li>16. Toast 1773</li> <li>Brand: Madeira Neon Polyester</li> <li>17. Green 1770</li> <li>Brand: Madeira Neon Polyester</li> <li>18. Pastoral Green 1848</li> <li>Brand: Madeira Neon Polyester</li> <li>19. Rich Scarlet 1781</li> <li>Brand: Madeira Neon Polyester</li> <li>20. Brown 1859</li> <li>Brand: Madeira Neon Polyester</li> <li>21. Cocoa Mulch 1945</li> <li>Brand: Madeira Neon Polyester</li> <li>22. Gold 1884</li> <li>Brand: Madeira Neon Polyester</li> <li>23. Coldstream 1637</li> <li>Brand: Madeira Neon Polyester</li> <li>24. Black 1800</li> </ul>                                                                                                                                                                                                                                                                                                                                                                                                                                                                                                                                                                                                                                                                                                                                                                                                                                                                                                                                                                                                                                                                                                                                                                                                                                                                                                                                                 |
| Brand: Madeira Neon Polyester<br>16. Toast 1773<br>Brand: Madeira Neon Polyester<br>17. Green 1770<br>Brand: Madeira Neon Polyester<br>18. Pastoral Green 1848<br>Brand: Madeira Neon Polyester<br>19. Rich Scarlet 1781<br>Brand: Madeira Neon Polyester<br>20. Brown 1859<br>Brand: Madeira Neon Polyester<br>21. Cocoa Mulch 1945<br>Brand: Madeira Neon Polyester<br>22. Gold 1884<br>Brand: Madeira Neon Polyester<br>23. Coldstream 1637<br>Brand: Madeira Neon Polyester<br>24. Black 1800                                                                                                                                                                                                                                                                                                                                                                                                                                                                                                                                                                                                                                                                                                                                                                                                                                                                                                                                                                                                                                                                                                                                                                                                                                                                                                                                                                                                                                                                                                   |
| <ol> <li>Toast 1773<br/>Brand: Madeira Neon Polyester</li> <li>Green 1770<br/>Brand: Madeira Neon Polyester</li> <li>Pastoral Green 1848<br/>Brand: Madeira Neon Polyester</li> <li>Rich Scarlet 1781<br/>Brand: Madeira Neon Polyester</li> <li>Brown 1859<br/>Brand: Madeira Neon Polyester</li> <li>Brown 1859<br/>Brand: Madeira Neon Polyester</li> <li>Cocoa Mulch 1945<br/>Brand: Madeira Neon Polyester</li> <li>Gold 1884<br/>Brand: Madeira Neon Polyester</li> <li>Coldstream 1637<br/>Brand: Madeira Neon Polyester</li> <li>Black 1800</li> </ol>                                                                                                                                                                                                                                                                                                                                                                                                                                                                                                                                                                                                                                                                                                                                                                                                                                                                                                                                                                                                                                                                                                                                                                                                                                                                                                                                                                                                                                      |
| <ol> <li>Toast 1773<br/>Brand: Madeira Neon Polyester</li> <li>Green 1770<br/>Brand: Madeira Neon Polyester</li> <li>Pastoral Green 1848<br/>Brand: Madeira Neon Polyester</li> <li>Rich Scarlet 1781<br/>Brand: Madeira Neon Polyester</li> <li>Brown 1859<br/>Brand: Madeira Neon Polyester</li> <li>Brown 1859<br/>Brand: Madeira Neon Polyester</li> <li>Cocoa Mulch 1945<br/>Brand: Madeira Neon Polyester</li> <li>Gold 1884<br/>Brand: Madeira Neon Polyester</li> <li>Coldstream 1637<br/>Brand: Madeira Neon Polyester</li> <li>Black 1800</li> </ol>                                                                                                                                                                                                                                                                                                                                                                                                                                                                                                                                                                                                                                                                                                                                                                                                                                                                                                                                                                                                                                                                                                                                                                                                                                                                                                                                                                                                                                      |
| Brand: Madeira Neon Polyester<br>17. Green 1770<br>Brand: Madeira Neon Polyester<br>18. Pastoral Green 1848<br>Brand: Madeira Neon Polyester<br>19. Rich Scarlet 1781<br>Brand: Madeira Neon Polyester<br>20. Brown 1859<br>Brand: Madeira Neon Polyester<br>21. Cocoa Mulch 1945<br>Brand: Madeira Neon Polyester<br>22. Gold 1884<br>Brand: Madeira Neon Polyester<br>23. Coldstream 1637<br>Brand: Madeira Neon Polyester<br>24. Black 1800                                                                                                                                                                                                                                                                                                                                                                                                                                                                                                                                                                                                                                                                                                                                                                                                                                                                                                                                                                                                                                                                                                                                                                                                                                                                                                                                                                                                                                                                                                                                                      |
| <ol> <li>Green 1770<br/>Brand: Madeira Neon Polyester</li> <li>Pastoral Green 1848<br/>Brand: Madeira Neon Polyester</li> <li>Rich Scarlet 1781<br/>Brand: Madeira Neon Polyester</li> <li>Brown 1859<br/>Brand: Madeira Neon Polyester</li> <li>Cocoa Mulch 1945<br/>Brand: Madeira Neon Polyester</li> <li>Gold 1884<br/>Brand: Madeira Neon Polyester</li> <li>Coldstream 1637<br/>Brand: Madeira Neon Polyester</li> <li>Black 1800</li> </ol>                                                                                                                                                                                                                                                                                                                                                                                                                                                                                                                                                                                                                                                                                                                                                                                                                                                                                                                                                                                                                                                                                                                                                                                                                                                                                                                                                                                                                                                                                                                                                  |
| Brand: Madeira Neon Polyester<br>18. Pastoral Green 1848<br>Brand: Madeira Neon Polyester<br>19. Rich Scarlet 1781<br>Brand: Madeira Neon Polyester<br>20. Brown 1859<br>Brand: Madeira Neon Polyester<br>21. Cocoa Mulch 1945<br>Brand: Madeira Neon Polyester<br>22. Gold 1884<br>Brand: Madeira Neon Polyester<br>23. Coldstream 1637<br>Brand: Madeira Neon Polyester<br>24. Black 1800                                                                                                                                                                                                                                                                                                                                                                                                                                                                                                                                                                                                                                                                                                                                                                                                                                                                                                                                                                                                                                                                                                                                                                                                                                                                                                                                                                                                                                                                                                                                                                                                         |
| <ol> <li>Pastoral Green 1848<br/>Brand: Madeira Neon Polyester</li> <li>Rich Scarlet 1781<br/>Brand: Madeira Neon Polyester</li> <li>Brown 1859<br/>Brand: Madeira Neon Polyester</li> <li>Cocoa Mulch 1945<br/>Brand: Madeira Neon Polyester</li> <li>Gold 1884<br/>Brand: Madeira Neon Polyester</li> <li>Coldstream 1637<br/>Brand: Madeira Neon Polyester</li> <li>Black 1800</li> </ol>                                                                                                                                                                                                                                                                                                                                                                                                                                                                                                                                                                                                                                                                                                                                                                                                                                                                                                                                                                                                                                                                                                                                                                                                                                                                                                                                                                                                                                                                                                                                                                                                        |
| Brand: Madeira Neon Polyester<br>19. Rich Scarlet 1781<br>Brand: Madeira Neon Polyester<br>20. Brown 1859<br>Brand: Madeira Neon Polyester<br>21. Cocoa Mulch 1945<br>Brand: Madeira Neon Polyester<br>22. Gold 1884<br>Brand: Madeira Neon Polyester<br>23. Coldstream 1637<br>Brand: Madeira Neon Polyester<br>24. Black 1800                                                                                                                                                                                                                                                                                                                                                                                                                                                                                                                                                                                                                                                                                                                                                                                                                                                                                                                                                                                                                                                                                                                                                                                                                                                                                                                                                                                                                                                                                                                                                                                                                                                                     |
| <ol> <li>Rich Scarlet 1781<br/>Brand: Madeira Neon Polyester</li> <li>Brown 1859<br/>Brand: Madeira Neon Polyester</li> <li>Cocoa Mulch 1945<br/>Brand: Madeira Neon Polyester</li> <li>Gold 1884<br/>Brand: Madeira Neon Polyester</li> <li>Coldstream 1637<br/>Brand: Madeira Neon Polyester</li> <li>Black 1800</li> </ol>                                                                                                                                                                                                                                                                                                                                                                                                                                                                                                                                                                                                                                                                                                                                                                                                                                                                                                                                                                                                                                                                                                                                                                                                                                                                                                                                                                                                                                                                                                                                                                                                                                                                       |
| <ol> <li>Rich Scarlet 1781<br/>Brand: Madeira Neon Polyester</li> <li>Brown 1859<br/>Brand: Madeira Neon Polyester</li> <li>Cocoa Mulch 1945<br/>Brand: Madeira Neon Polyester</li> <li>Gold 1884<br/>Brand: Madeira Neon Polyester</li> <li>Coldstream 1637<br/>Brand: Madeira Neon Polyester</li> <li>Black 1800</li> </ol>                                                                                                                                                                                                                                                                                                                                                                                                                                                                                                                                                                                                                                                                                                                                                                                                                                                                                                                                                                                                                                                                                                                                                                                                                                                                                                                                                                                                                                                                                                                                                                                                                                                                       |
| Brand: Madeira Neon Polyester<br>20. Brown 1859<br>Brand: Madeira Neon Polyester<br>21. Cocoa Mulch 1945<br>Brand: Madeira Neon Polyester<br>22. Gold 1884<br>Brand: Madeira Neon Polyester<br>23. Coldstream 1637<br>Brand: Madeira Neon Polyester<br>24. Black 1800                                                                                                                                                                                                                                                                                                                                                                                                                                                                                                                                                                                                                                                                                                                                                                                                                                                                                                                                                                                                                                                                                                                                                                                                                                                                                                                                                                                                                                                                                                                                                                                                                                                                                                                               |
| <ol> <li>Brown 1859</li> <li>Brand: Madeira Neon Polyester</li> <li>Cocoa Mulch 1945</li> <li>Brand: Madeira Neon Polyester</li> <li>Gold 1884</li> <li>Brand: Madeira Neon Polyester</li> <li>Coldstream 1637</li> <li>Brand: Madeira Neon Polyester</li> <li>Black 1800</li> </ol>                                                                                                                                                                                                                                                                                                                                                                                                                                                                                                                                                                                                                                                                                                                                                                                                                                                                                                                                                                                                                                                                                                                                                                                                                                                                                                                                                                                                                                                                                                                                                                                                                                                                                                                |
| Brand: Madeira Neon Polyester<br>21. Cocoa Mulch 1945<br>Brand: Madeira Neon Polyester<br>22. Gold 1884<br>Brand: Madeira Neon Polyester<br>23. Coldstream 1637<br>Brand: Madeira Neon Polyester<br>24. Black 1800                                                                                                                                                                                                                                                                                                                                                                                                                                                                                                                                                                                                                                                                                                                                                                                                                                                                                                                                                                                                                                                                                                                                                                                                                                                                                                                                                                                                                                                                                                                                                                                                                                                                                                                                                                                  |
| <ol> <li>Cocoa Mulch 1945<br/>Brand: Madeira Neon Polyester</li> <li>Gold 1884<br/>Brand: Madeira Neon Polyester</li> <li>Coldstream 1637<br/>Brand: Madeira Neon Polyester</li> <li>Black 1800</li> </ol>                                                                                                                                                                                                                                                                                                                                                                                                                                                                                                                                                                                                                                                                                                                                                                                                                                                                                                                                                                                                                                                                                                                                                                                                                                                                                                                                                                                                                                                                                                                                                                                                                                                                                                                                                                                          |
| Brand: Madeira Neon Polyester<br>22. Gold 1884<br>Brand: Madeira Neon Polyester<br>23. Coldstream 1637<br>Brand: Madeira Neon Polyester<br>24. Black 1800                                                                                                                                                                                                                                                                                                                                                                                                                                                                                                                                                                                                                                                                                                                                                                                                                                                                                                                                                                                                                                                                                                                                                                                                                                                                                                                                                                                                                                                                                                                                                                                                                                                                                                                                                                                                                                           |
| <ol> <li>Gold 1884</li> <li>Brand: Madeira Neon Polyester</li> <li>Coldstream 1637</li> <li>Brand: Madeira Neon Polyester</li> <li>Black 1800</li> </ol>                                                                                                                                                                                                                                                                                                                                                                                                                                                                                                                                                                                                                                                                                                                                                                                                                                                                                                                                                                                                                                                                                                                                                                                                                                                                                                                                                                                                                                                                                                                                                                                                                                                                                                                                                                                                                                            |
| <ol> <li>Gold 1884</li> <li>Brand: Madeira Neon Polyester</li> <li>Coldstream 1637</li> <li>Brand: Madeira Neon Polyester</li> <li>Black 1800</li> </ol>                                                                                                                                                                                                                                                                                                                                                                                                                                                                                                                                                                                                                                                                                                                                                                                                                                                                                                                                                                                                                                                                                                                                                                                                                                                                                                                                                                                                                                                                                                                                                                                                                                                                                                                                                                                                                                            |
| Brand: Madeira Neon Polyester<br>23. Coldstream 1637<br>Brand: Madeira Neon Polyester<br>24. Black 1800                                                                                                                                                                                                                                                                                                                                                                                                                                                                                                                                                                                                                                                                                                                                                                                                                                                                                                                                                                                                                                                                                                                                                                                                                                                                                                                                                                                                                                                                                                                                                                                                                                                                                                                                                                                                                                                                                             |
| <ol> <li>Coldstream 1637</li> <li>Brand: Madeira Neon Polyester</li> <li>Black 1800</li> </ol>                                                                                                                                                                                                                                                                                                                                                                                                                                                                                                                                                                                                                                                                                                                                                                                                                                                                                                                                                                                                                                                                                                                                                                                                                                                                                                                                                                                                                                                                                                                                                                                                                                                                                                                                                                                                                                                                                                      |
| Brand: Madeira Neon Polyester<br>24. Black 1800                                                                                                                                                                                                                                                                                                                                                                                                                                                                                                                                                                                                                                                                                                                                                                                                                                                                                                                                                                                                                                                                                                                                                                                                                                                                                                                                                                                                                                                                                                                                                                                                                                                                                                                                                                                                                                                                                                                                                     |
| 24. Black 1800                                                                                                                                                                                                                                                                                                                                                                                                                                                                                                                                                                                                                                                                                                                                                                                                                                                                                                                                                                                                                                                                                                                                                                                                                                                                                                                                                                                                                                                                                                                                                                                                                                                                                                                                                                                                                                                                                                                                                                                      |
|                                                                                                                                                                                                                                                                                                                                                                                                                                                                                                                                                                                                                                                                                                                                                                                                                                                                                                                                                                                                                                                                                                                                                                                                                                                                                                                                                                                                                                                                                                                                                                                                                                                                                                                                                                                                                                                                                                                                                                                                     |
|                                                                                                                                                                                                                                                                                                                                                                                                                                                                                                                                                                                                                                                                                                                                                                                                                                                                                                                                                                                                                                                                                                                                                                                                                                                                                                                                                                                                                                                                                                                                                                                                                                                                                                                                                                                                                                                                                                                                                                                                     |
| Brand: Madeira Neon Polyester                                                                                                                                                                                                                                                                                                                                                                                                                                                                                                                                                                                                                                                                                                                                                                                                                                                                                                                                                                                                                                                                                                                                                                                                                                                                                                                                                                                                                                                                                                                                                                                                                                                                                                                                                                                                                                                                                                                                                                       |
| 25. Rich Scarlet 1781                                                                                                                                                                                                                                                                                                                                                                                                                                                                                                                                                                                                                                                                                                                                                                                                                                                                                                                                                                                                                                                                                                                                                                                                                                                                                                                                                                                                                                                                                                                                                                                                                                                                                                                                                                                                                                                                                                                                                                               |
| Brand: Madeira Neon Polyester                                                                                                                                                                                                                                                                                                                                                                                                                                                                                                                                                                                                                                                                                                                                                                                                                                                                                                                                                                                                                                                                                                                                                                                                                                                                                                                                                                                                                                                                                                                                                                                                                                                                                                                                                                                                                                                                                                                                                                       |
|                                                                                                                                                                                                                                                                                                                                                                                                                                                                                                                                                                                                                                                                                                                                                                                                                                                                                                                                                                                                                                                                                                                                                                                                                                                                                                                                                                                                                                                                                                                                                                                                                                                                                                                                                                                                                                                                                                                                                                                                     |
| 26. 📕 1982                                                                                                                                                                                                                                                                                                                                                                                                                                                                                                                                                                                                                                                                                                                                                                                                                                                                                                                                                                                                                                                                                                                                                                                                                                                                                                                                                                                                                                                                                                                                                                                                                                                                                                                                                                                                                                                                                                                                                                                          |
| Brand: Madeira poly                                                                                                                                                                                                                                                                                                                                                                                                                                                                                                                                                                                                                                                                                                                                                                                                                                                                                                                                                                                                                                                                                                                                                                                                                                                                                                                                                                                                                                                                                                                                                                                                                                                                                                                                                                                                                                                                                                                                                                                 |
| 27. Aaize 1861                                                                                                                                                                                                                                                                                                                                                                                                                                                                                                                                                                                                                                                                                                                                                                                                                                                                                                                                                                                                                                                                                                                                                                                                                                                                                                                                                                                                                                                                                                                                                                                                                                                                                                                                                                                                                                                                                                                                                                                      |
|                                                                                                                                                                                                                                                                                                                                                                                                                                                                                                                                                                                                                                                                                                                                                                                                                                                                                                                                                                                                                                                                                                                                                                                                                                                                                                                                                                                                                                                                                                                                                                                                                                                                                                                                                                                                                                                                                                                                                                                                     |
|                                                                                                                                                                                                                                                                                                                                                                                                                                                                                                                                                                                                                                                                                                                                                                                                                                                                                                                                                                                                                                                                                                                                                                                                                                                                                                                                                                                                                                                                                                                                                                                                                                                                                                                                                                                                                                                                                                                                                                                                     |
| Brand: Madeira Neon Polyester                                                                                                                                                                                                                                                                                                                                                                                                                                                                                                                                                                                                                                                                                                                                                                                                                                                                                                                                                                                                                                                                                                                                                                                                                                                                                                                                                                                                                                                                                                                                                                                                                                                                                                                                                                                                                                                                                                                                                                       |
|                                                                                                                                                                                                                                                                                                                                                                                                                                                                                                                                                                                                                                                                                                                                                                                                                                                                                                                                                                                                                                                                                                                                                                                                                                                                                                                                                                                                                                                                                                                                                                                                                                                                                                                                                                                                                                                                                                                                                                                                     |