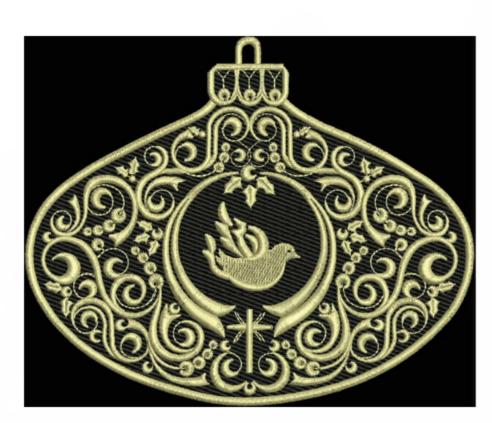

# SO\_FSLDove4x5

| Stitches: | 27332    |
|-----------|----------|
| Colors:   | 2        |
| H:        | 100.5 mm |
| W:        | 122.3 mm |

- Color Sequence: 1. Black 1800 Brand: Madeira Neon Polyester 2. Karat 1670 Brand: Madeira Neon Polyester

### SO\_FSLDove5x7

| 36574    |
|----------|
| 2        |
| 127.2 mm |
| 154.8 mm |
|          |