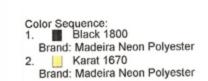

#### SO\_FSLStarOfBethlehem4x5

 Stitches:
 17810

 Colors:
 2

 H:
 127.2 mm

 W:
 50.8 mm

#### Color Sequence: 1. Black 1800 Brand: Madeira Neon Polyester 2. Karat 1670 Brand: Madeira Neon Polyester

# SO\_FSLStarOfBethlehem5x7

| Stitches: | 26190    |
|-----------|----------|
| Colors:   | 2        |
| H:        | 175.0 mm |
| W:        | 69.7 mm  |