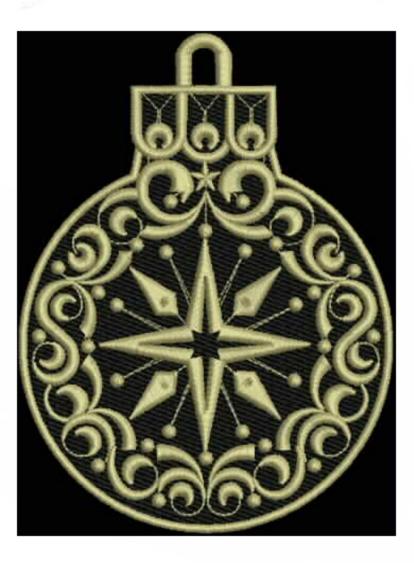

### SO\_FSLSantasSleigh4x5

| Stitches: | 24357    |
|-----------|----------|
| Colors:   | 2        |
| H:        | 127.2 mm |
| W:        | 90.2 mm  |

Color Sequence: 1. Black 1800 Brand: Madeira Neon Polyester 2. Karat 1670 Brand: Madeira Neon Polyester

SO\_FSLSantasSleigh5x7

| Stitches: | 35335    |
|-----------|----------|
| Colors:   | 2        |
| H:        | 174.8 mm |
| W:        | 123.9 mm |