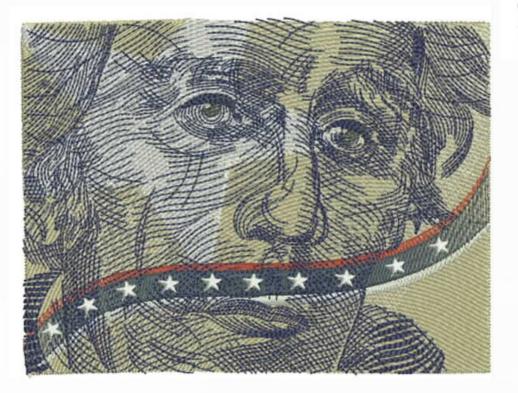

# WEPJackson8x10

| Stitches: | 89473    |
|-----------|----------|
| Colors:   | 6        |
| H:        | 187.8 mm |
| W:        | 246.5 mm |
|           |          |

# Color Sequence: 1. Gold 1884

- Brand: Madeira Neon Polyester
- 2. White 1802 Brand: Madeira Neon Polyester 3. 📕 1639
  - Brand: madiera poly
- 4. Council 1762 Brand: Madeira Neon Polyester
- 5. 📓 1669
- Brand: Madeira Neon Polyester 6. Admiralty 1966
- Brand: Madeira Neon Polyester 7. White 1802
  - Brand: Madeira Neon Polyester