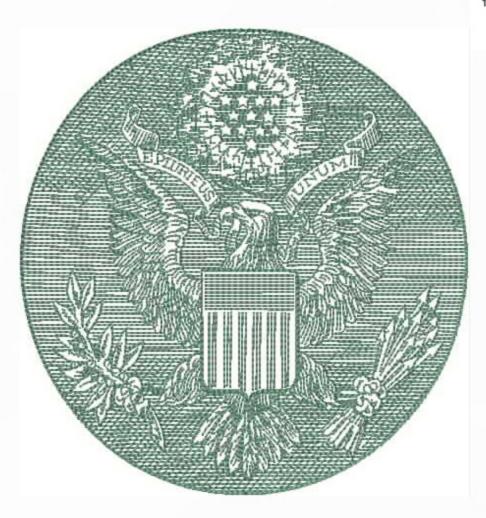

# PWGSymbol8x10

| Stitches: | 38111    |
|-----------|----------|
| Colors:   | 1        |
| H:        | 204.7 mm |
| W:        | 197.1 mm |

Color Sequence: 1. Poseidon 1849 Brand: Madeira Neon Polyester