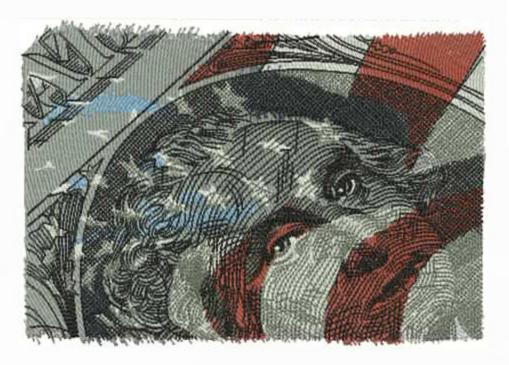

# WEPLIncolnFlag8x10

| Stitches: | 120475   |
|-----------|----------|
| Colors:   | 10       |
| H:        | 198.9 mm |
| W:        | 249.5 mm |

# Color Sequence:

| 1. | 1615                           |
|----|--------------------------------|
|    | Brand: madiera poly            |
| 2. | Cinder 1918                    |
|    | Brand: Madeira Neon Polyester  |
| 3. | White 1802                     |
|    | Brand: Madeira Neon Polyester  |
| 4. | Loch Ness 1739                 |
|    | Brand: Madeira Neon Polyester  |
| 5. | Isle Of Skye 1675              |
|    | Brand: Madeira Neon Polyester  |
|    | Council 1762                   |
|    | Brand: Madeira Neon Polyester  |
| 7. | Admiralty 1966                 |
|    | Brand: Madeira Neon Polyester  |
|    | 1639                           |
|    | Brand: madiera poly            |
| 9. | Russet 1784                    |
|    | Brand: Madeira Neon Polyester  |
| 10 | ). 📕 Black 1800                |
|    | Brand: Madeira Neon Polyester  |
| 11 | . Cinder 1918                  |
|    | Brand: Madeira Neon Polyester  |
| 12 | <ol> <li>Black 1800</li> </ol> |
|    |                                |

Brand: Madeira Neon Polyester