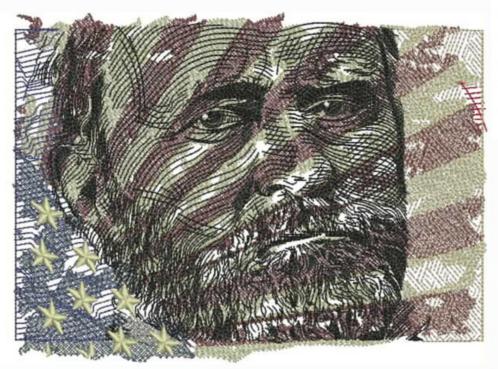

# WEPLIncolnFlag6x8

Stitches: 84544 Colors: 10 191.9 mm H: W: 151.8 mm

Color Sequence: 1. 1615

Brand: madiera poly

Cinder 1918

Brand: Madeira Neon Polyester

3. White 1802

Brand: Madeira Neon Polyester

Loch Ness 1739

Brand: Madeira Neon Polyester

Isle Of Skye 1675

Brand: Madeira Neon Polyester

Council 1762

Brand: Madeira Neon Polyester

Admiralty 1966

Brand: Madeira Neon Polyester

B. **8** 1639

Brand: madiera poly

Russet 1784

Brand: Madeira Neon Polyester

Black 1800
 Brand: Madeira Neon Polyester

11. Cinder 1918

Brand: Madeira Neon Polyester

12. Black 1800