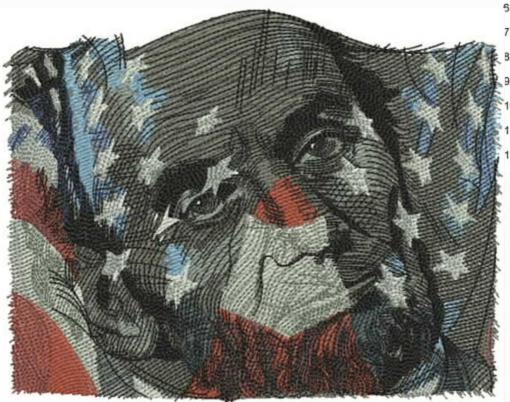

# WEPGrant6x8

Stitches: Colors:

69412 10

H: W: 197.0 mm 145.0 mm

Color Sequence:
1. Pale Saffron 1622

Brand: Madeira Neon Polyester

2. 1639 Brand: madiera poly

Council 1762
 Brand: Madeira Neon Polyester

Blue Suede 1767

Brand: Madeira Neon Polyester

Lipstick 1838

Brand: Madeira Neon Polyester

6. 1818

Brand: madiera poly

**III** 1615

Brand: madiera poly

1669

Brand: Madeira Neon Polyester

Black 1800

Brand: Madeira Neon Polyester 10. Pale Saffron 1622

Brand: Madeira Neon Polyester

11. White 1802