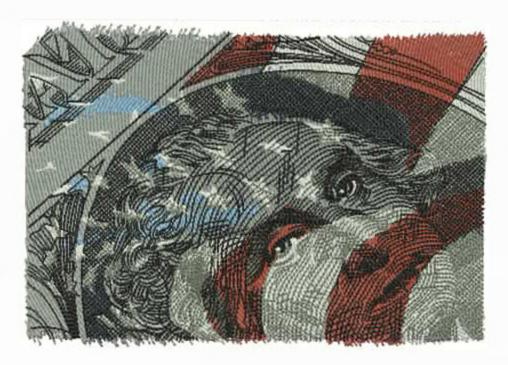

# WEPWashingtonFlag6x8

62971 Stitches: Colors:

H: 195.5 mm 137.1 mm W:

Color Sequence: 1. Cinder 1918

Brand: Madeira Neon Polyester

1639

Brand: madiera poly

Isle Of Skye 1675

Brand: Madeira Neon Polyester

Cinder 1918

Brand: Madeira Neon Polyester

5. White 1802

Brand: Madeira Neon Polyester

Cinder 1918

Brand: Madeira Neon Polyester

7. 1615

Brand: madiera poly

Council 1762

Brand: Madeira Neon Polyester

Loch Ness 1739

Brand: Madeira Neon Polyester

10. Black 1800

Brand: Madeira Neon Polyester

11. White 1802