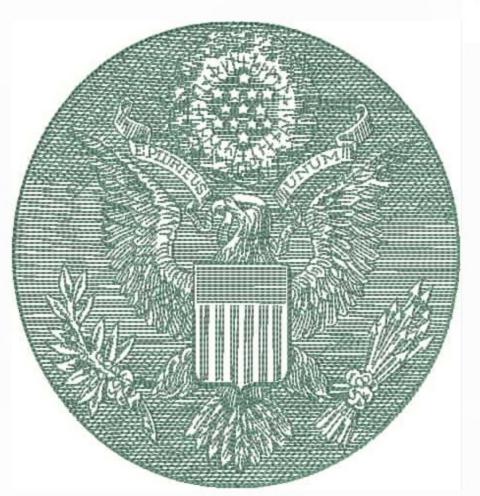

# WEPSymbol6x8

Stitches: Colors:

W:

30127

H:

152.0 mm 146.4 mm

Color Sequence:
1. Poseidon 1849
Brand: Madeira Neon Polyester