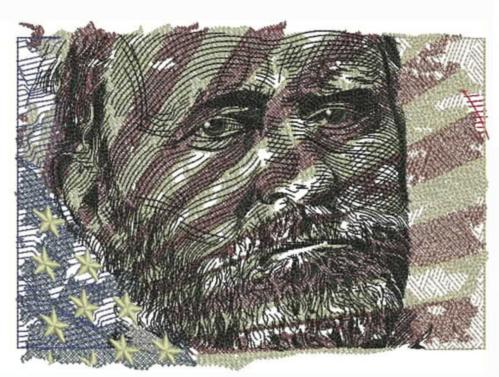

## WEPGrant5x7

Stitches: Colors:

59059 10

H: W: 169.0 mm 124.3 mm

Color Sequence:
1. Pale Saffron 1622

Brand: Madeira Neon Polyester

2. 1639 Brand: madiera poly

Council 1762
 Brand: Madeira Neon Polyester

Blue Suede 1767

Brand: Madeira Neon Polyester

Lipstick 1838

Brand: Madeira Neon Polyester

6. 81818

Brand: madiera poly

7. 📓 1615

Brand: madiera poly

1669

Brand: Madeira Neon Polyester

Black 1800

Brand: Madeira Neon Polyester

10. Pale Saffron 1622

Brand: Madeira Neon Polyester

11. White 1802