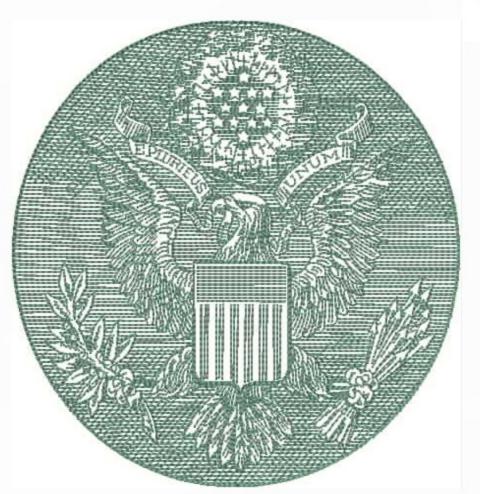

## PWGSymbol5x7

Stitches: Colors:

26239

H: W:

127.2 mm 122.6 mm

Color Sequence:
1. Poseidon 1849
Brand: Madeira Neon Polyester