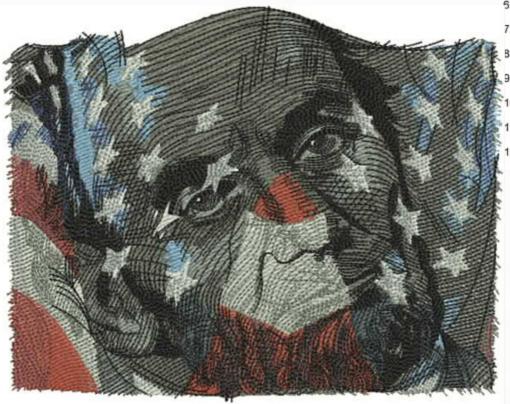

## WEPWashingtonFlag5x7

54852 Stitches: Colors: 174.7 mm H: W: 123.4 mm

Color Sequence: 1. Cinder 1918

Brand: Madeira Neon Polyester

1639

Brand: madiera poly

Isle Of Skye 1675

Brand: Madeira Neon Polyester

Cinder 1918

Brand: Madeira Neon Polyester

5. White 1802

Brand: Madeira Neon Polyester

Cinder 1918

Brand: Madeira Neon Polyester

7. 1615

Brand: madiera poly

Council 1762

Brand: Madeira Neon Polyester

Loch Ness 1739

Brand: Madeira Neon Polyester

10. Black 1800

Brand: Madeira Neon Polyester

11. White 1802