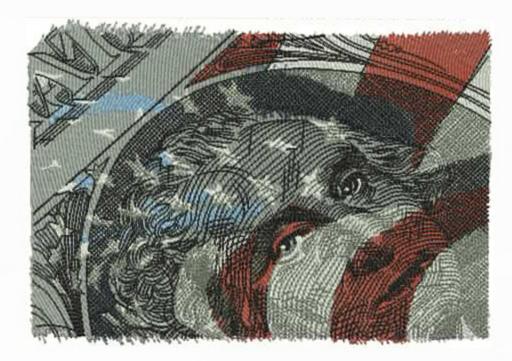

## PWGFranklinPuzzle5x7

Stitches: Colors:

45256 3

H: W:

127.1 mm 156.9 mm

Color Sequence:
1. Pale Saffron 1622
Brand: Madeira Neon Polyester

2. 1614
Brand: madiera poly
3. Black 1800
Brand: Madeira Neon Polyester

Pale Saffron 1622