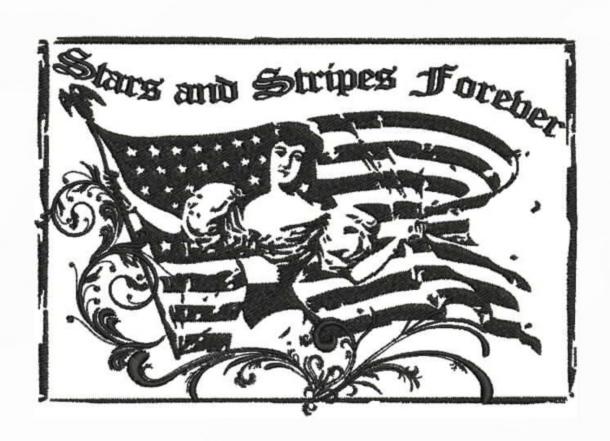

#### PWGStarsAndStripesForever6x8

Stitches:

43208

Colors:

1

H: W: 195.2 mm 138.7 mm

Color Sequence: 1. Black 1800