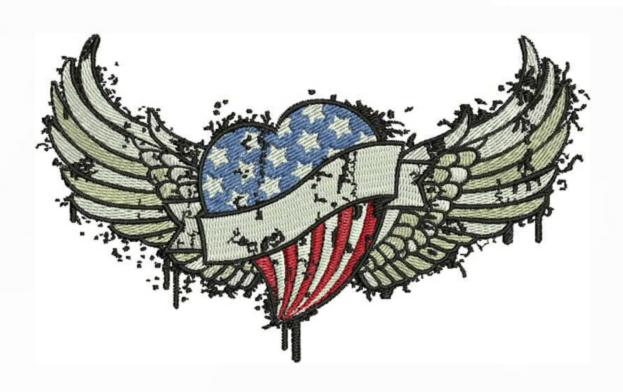

## PWGWingedHeart6x8

Stitches: 47692 5 Colors: 195.2 mm H: 115.6 mm W:

Color Sequence:

1. Natural White 1803
Brand: Madeira Neon Polyester

Ecru 1938
 Brand: Madeira Neon Polyester
 Blue Horizon 1829

Brand: Madeira Neon Polyester

Scarlet 1839

Brand: Madeira Neon Polyester

5. Black 1800