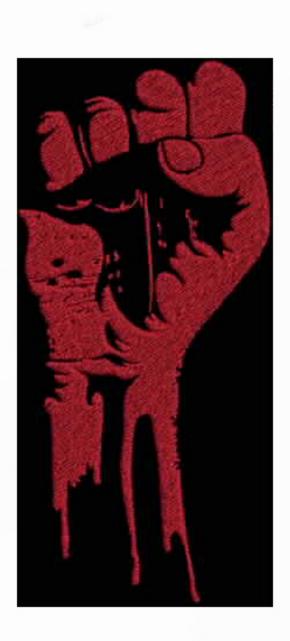

s:

39115 8

W:

168.1 mm 152.0 mm

Color Sequence: 1. Gold 1884

Brand: Madeira Neon Polyester

Almond 1625

Brand: Madeira Neon Polyester

3. 📗 1684

Brand: madiera poly

4. Pale Saffron 1622

Brand: Madeira Neon Polyester

Metwand 1626

Brand: Madeira Neon Polyester

Black 1800
 Brand: Madeira Neon Polyester

Almond 1625
 Brand: Madeira Neon Polyester

Lumberyard 1836
 Brand: Madeira Neon Polyester

Blue Ribbon 1967
 Brand: Madeira Neon Polyester



# PWGEagleCircle6x8

Stitches: Colors: H: W:

27447

152.0 mm 152.3 mm

Color Sequence:

1. Scarlet 1839
Brand: Madeira Neon Polyester





# PWGEagleTattoo6x8

Stitches: Colors:

22763

H: W:

163.6 mm 152.0 mm



Color Sequence:
1. Black 1800
Brand: Madeira Neon Polyester



# PWGFist6x8

Stitches: Colors: 15805 1

H: W: 195.0 mm 89.2 mm







## PWGFlagAngle6x8

69862 Stitches: Colors: 3 194.4 mm H: W: 145.3 mm

Color Sequence:
1. Calico Cream 1927
Brand: Madeira Neon Polyester

2. Scarlet 1839
Brand: Madeira Neon Polyester
3. Council 1762
Brand: Madeira Neon Polyester

Calico Cream 1927
Brand: Madeira Neon Polyester





## PWGLiberty6x8

Stitches:

34952

Colors: H:

195.3 mm

W:

147.0 mm

Color Sequence:
1. Calico Cream 1927
Brand: Madeira Neon Polyester
2. Lumberyard 1836
Brand: Madeira Neon Polyester
3. Blue Ribbon 1967
Brand: Madeira Neon Polyester





#### PWGLicensePlate6x8

Stitches:

64168

Colors:

H: W: 195.4 mm

96.3 mm

Color Sequence:
1. Pale Saffron 1622

Brand: Madeira Neon Polyester

Aquamarine 1895

Brand: Madeira Neon Polyester

Poseidon 1849

Brand: Madeira Neon Polyester

4. B Galahad Blue 1643

Br