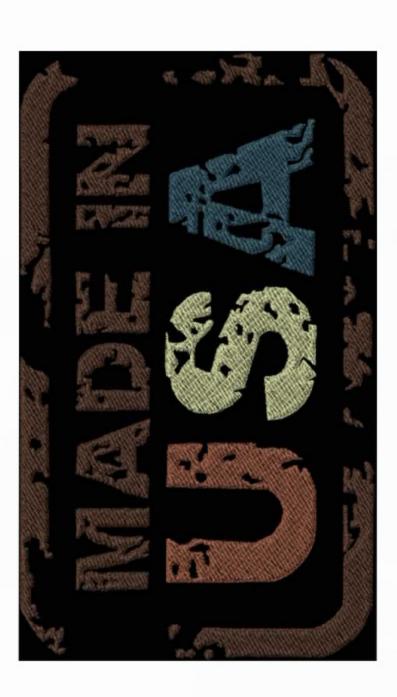

#### PWGMadeInTheUSA6x8

Stitches: Colors:

22805

H:

195.3 mm 115.8 mm

W:

Color Sequence:
1. Lumberyard 1836
Brand: Madeira Neon Polyester

Dark Rust 1974

Brand: Madeira Neon Polyester

3. Calico Cream 1927 Brand: Madeira Neon Polyester

4. 1975

Brand: madiera poly