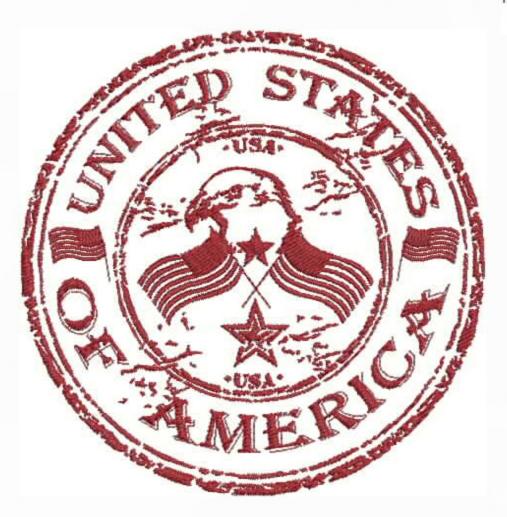

# PWGEagleCircle6x8

Stitches: Colors: H: W:

27447

152.0 mm 152.3 mm

Color Sequence:

1. Scarlet 1839
Brand: Madeira Neon Polyester