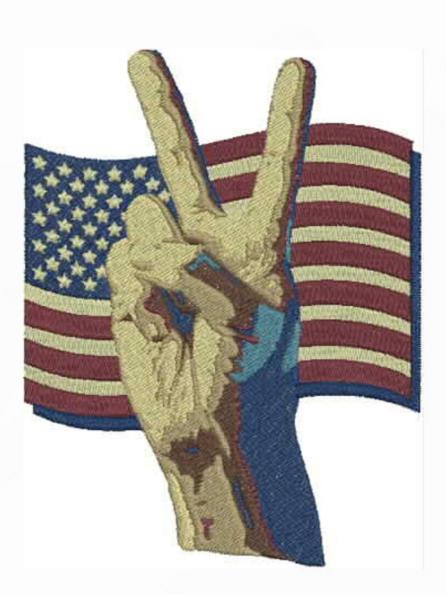

#### PWGPeace6x8

Stitches:

56830

Colors: H:

195.2 mm

W:

150.1 mm

Color Sequence:
1. Calico Cream 1927

Brand: Madeira Neon Polyester

Red Jubilee 1981

Brand: Madeira Neon Polyester

Blue Ribbon 1967

Brand: Madeira Neon Polyester

4. Calico Cream 1927

Brand: Madeira Neon Polyester

5. 591
Brand: Floriani poly
6. Lumberyard 1836
Brand: Madeira Neon Polyester

Brunswick 1676
 Brand: Madeira Neon Polyester

8. Mocha Cream 1855

Brand: Madeira Neon Polyester

Red Jubilee 1981
 Brand: Madeira Neon Polyester