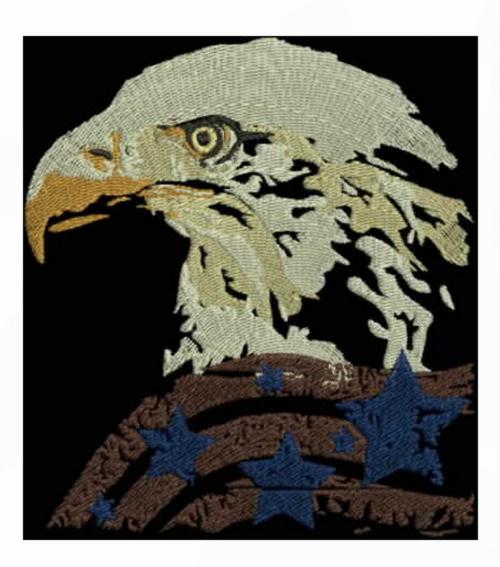

#### PWGEagle6x8

Stitches: Colors:

39115 8

W:

168.1 mm 152.0 mm

Color Sequence: 1. Gold 1884

Brand: Madeira Neon Polyester

Almond 1625

Brand: Madeira Neon Polyester

3. 📗 1684

Brand: madiera poly

4. Pale Saffron 1622

Brand: Madeira Neon Polyester

Metwand 1626

Brand: Madeira Neon Polyester

Black 1800
 Brand: Madeira Neon Polyester

Almond 1625
 Brand: Madeira Neon Polyester

Lumberyard 1836
 Brand: Madeira Neon Polyester

Blue Ribbon 1967
 Brand: Madeira Neon Polyester