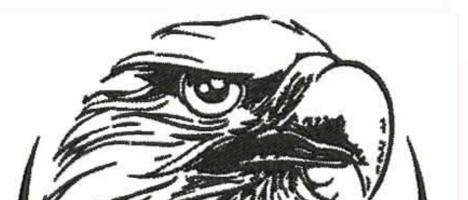

# PWGEagleTattoo6x8

Stitches: Colors:

22763

H: W:

163.6 mm 152.0 mm

Color Sequence:
1. Black 1800
Brand: Madeira Neon Polyester