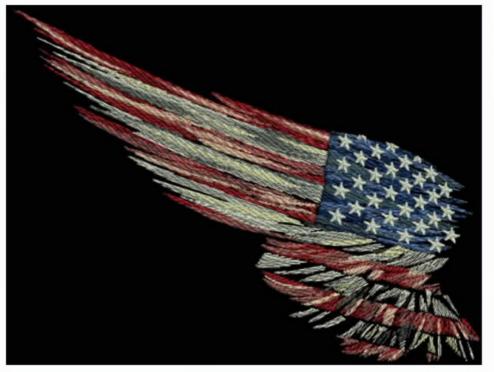

#### PWGWing6x8

Stitches:

20768

Colors:

H: W: 136.3 mm 194.0 mm

Color Sequence: 1. Scarlet 1839

Brand: Madeira Neon Polyester

Princess Red 1747
 Brand: Madeira Neon Polyester

3. 1818 Brand: madiera poly

Blue Ribbon 1967
 Brand: Madeira Neon Polyester

5. Blue Horizon 1829

Brand: Madeira Neon Polyester

Galahad Blue 1643

Brand: Madeira Neon Polyester

Natural White 1803

Brand: Madeira Neon Polyester Smokey 1641

Brand: Madeira Neon Polyester

9. Calico Cream 1927