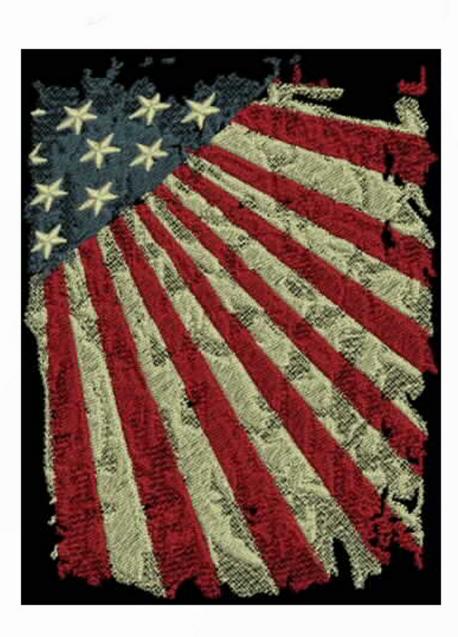

## PWGFlagAngle6x8

69862 Stitches: Colors: 3 194.4 mm H: W: 145.3 mm

Color Sequence:
1. Calico Cream 1927
Brand: Madeira Neon Polyester

2. Scarlet 1839
Brand: Madeira Neon Polyester
3. Council 1762
Brand: Madeira Neon Polyester

Calico Cream 1927
Brand: Madeira Neon Polyester