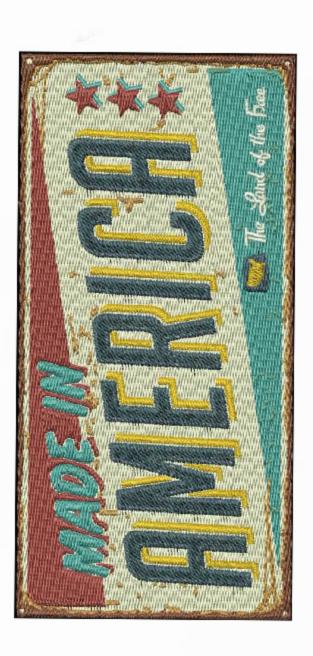

#### PWGLicensePlate6x8

Stitches:

64168

Colors:

H: W: 195.4 mm

96.3 mm

Color Sequence:
1. Pale Saffron 1622

Brand: Madeira Neon Polyester

Aquamarine 1895

Brand: Madeira Neon Polyester

Poseidon 1849

Brand: Madeira Neon Polyester

4. B Galahad Blue 1643

Brand: Madeira Neon Polyester

Marigold 1771

Brand: Madeira Neon Polyester

6. Galahad Blue 1643

Brand: Madeira Neon Polyester

7. Wine 1782

Brand: Madeira Neon Polyester

8. Natural White 1803

Brand: Madeira Neon Polyester

1673 Brand: madiera poly

10. E Chocolate 1858