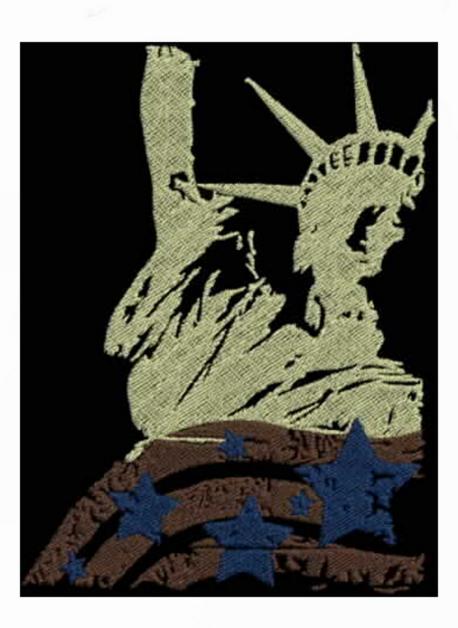

## PWGLiberty6x8

Stitches:

34952

Colors: H:

195.3 mm

W:

147.0 mm

Color Sequence:
1. Calico Cream 1927
Brand: Madeira Neon Polyester
2. Lumberyard 1836
Brand: Madeira Neon Polyester
3. Blue Ribbon 1967
Brand: Madeira Neon Polyester