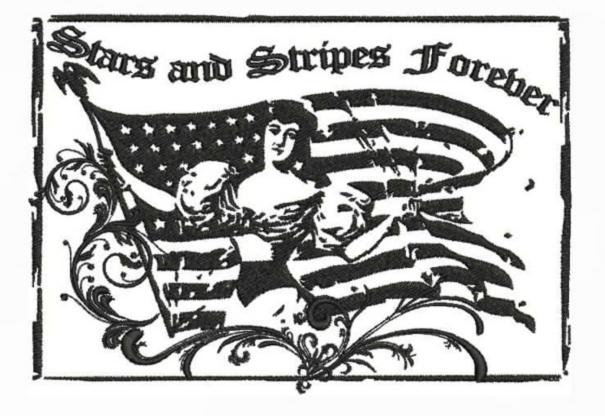

### PWGStarsAndStripesForever

| Stitches: | 37878    |
|-----------|----------|
| Colors:   | 1        |
| H:        | 174.1 mm |
| W:        | 123.7 mm |

Color Sequence: 1. Black 1800 Brand: Madeira Neon Polyester