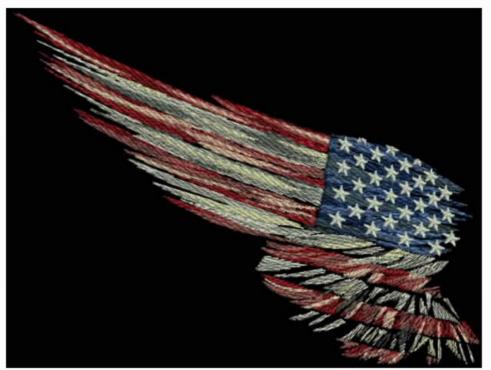

### PWGWing

| Stitches: | 18141    |
|-----------|----------|
| Colors:   | 9        |
| H:        | 122.7 mm |
| W:        | 174.3 mm |

### Color Sequence: 1. Scarlet 1839 Brand: Madeira Neon Polyester 2. Princess Red 1747 Brand: Madeira Neon Polyester 3. 1818 Brand: madiera poly 4. Blue Ribbon 1967 Brand: Madeira Neon Polyester 5. Blue Horizon 1829 Brand: Madeira Neon Polyester 6. Galahad Blue 1643 Brand: Madeira Neon Polyester 7. Natural White 1803 Brand: Madeira Neon Polyester 8. Smokey 1641

- Brand: Madeira Neon Polyester 9. Calico Cream 1927
- Brand: Madeira Neon Polyester