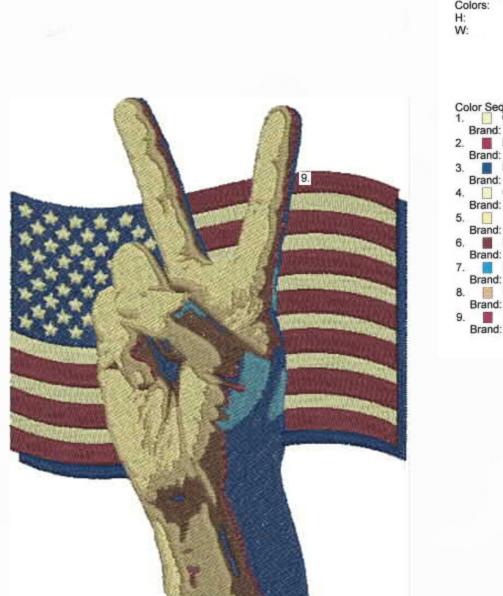

### **PWGPeace**

| Stitches: | 45068    |  |
|-----------|----------|--|
| Colors:   | 9        |  |
| H:        | 165.4 mm |  |
| W:        | 127.2 mm |  |

- Color Sequence: 1. Calico Cream 1927 Brand: Madeira Neon Polyester 2. Red Jubilee 1981 Brand: Madeira Neon Polyester 3. 📕 Blue Ribbon 1967 Brand: Madeira Neon Polyester 4. Calico Cream 1927
- Brand: Madeira Neon Polyester
- 5. 591 Brand: Floriani poly
  6. Lumberyard 1836 Brand: Madeira Neon Polyester
- Brunswick 1676 Brand: Madeira Neon Polyester
- 8. Mocha Cream 1855
- Brand: Madeira Neon Polyester Red Jubilee 1981
   Brand: Madeira Neon Polyester