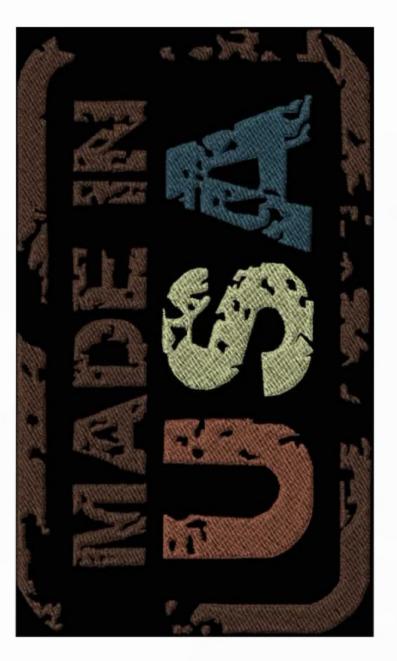

### PWGMadeInTheUSA

| Stitches: | 18868    |
|-----------|----------|
| Colors:   | 4        |
| H:        | 170.8 mm |
| W:        | 101.3 mm |

### Color Sequence:

| 1 | . Lumberyard 1836             |
|---|-------------------------------|
|   | Brand: Madeira Neon Polyester |
| 2 | . Dark Rust 1974              |
|   | Brand: Madeira Neon Polyester |
| 3 | Calico Cream 1927             |
|   | Brand: Madeira Neon Polyester |
| 4 | . 📕 1975                      |
|   | Brand: madiera poly           |
|   |                               |