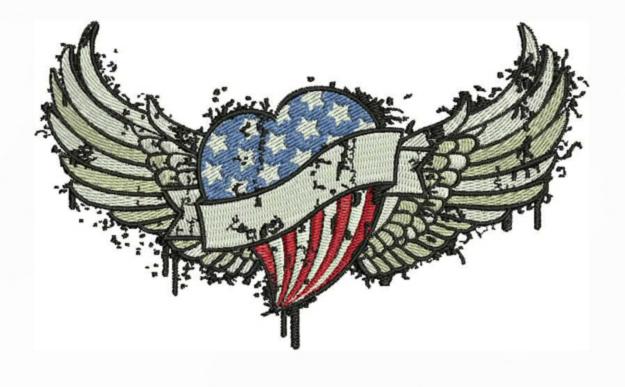

### PWGWingedHeart

| Stitches: | 38169    |
|-----------|----------|
| Colors:   | 5        |
| H:        | 162.4 mm |
| W:        | 96.1 mm  |

- Color Sequence: 1. Atural White 1803 Brand: Madeira Neon Polyester

- Ecru 1938
  Brand: Madeira Neon Polyester
  Brand: Madeira Neon Polyester
  Brand: Madeira Neon Polyester
  Brand: Madeira Neon Polyester
  Scarlet 1839
  Badding Neon Polyester
- Brand: Madeira Neon Polyester 5. Black 1800
  - Brand: Madeira Neon Polyester