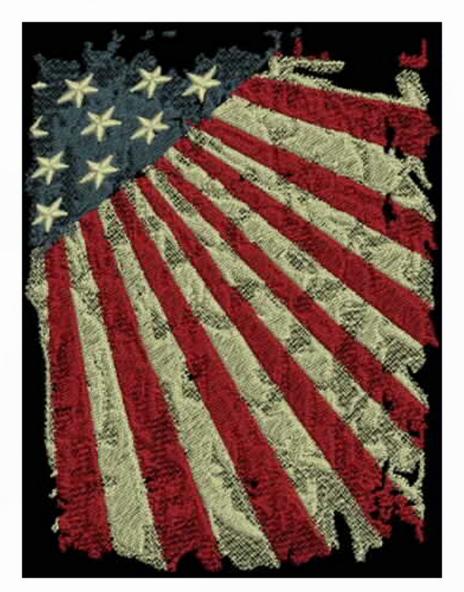

## PWGFlagAngle

| Stitches: | 60033    |
|-----------|----------|
| Colors:   | 3        |
| H:        | 168.9 mm |
| W:        | 127.0 mm |
| W:        | 127.0 mm |

### Color Sequence: 1. Calico Cream 1927 Brand: Madeira Neon Polyester 2. Scarlet 1839 Brand: Madeira Neon Polyester 3. Council 1762 Brand: Madeira Neon Polyester 4. Calico Cream 1927 Brand: Madeira Neon Polyester