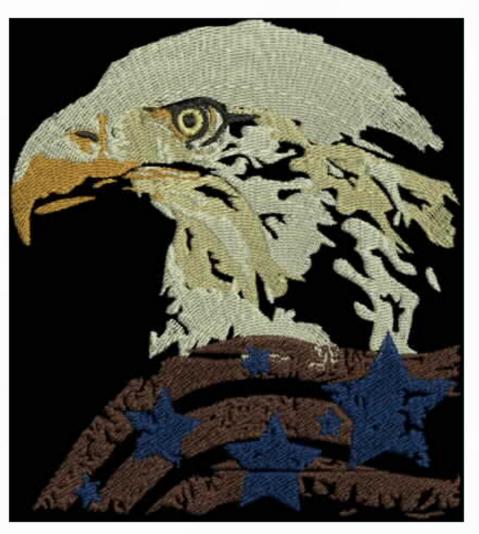

### **PWGEagle**

| Stitches: | 3 |
|-----------|---|
| Colors:   | 8 |
| H:        | 1 |
| W:        | 1 |

30723 40.6 mm 127.1 mm

Color Sequence: 1. Gold 1884

- Brand: Madeira Neon Polyester 2. Almond 1625
- Brand: Madeira Neon Polyester
- 3. 📋 1684
  - Brand: madiera poly
- 4. Pale Saffron 1622
- Brand: Madeira Neon Polyester 5. Metwand 1626
- Brand: Madeira Neon Polyester
- Black 1800 Brand: Madeira Neon Polyester
- Almond 1625 Brand: Madeira Neon Polyester
- Lumberyard 1836 Brand: Madeira Neon Polyester
- Blue Ribbon 1967 Brand: Madeira Neon Polyester