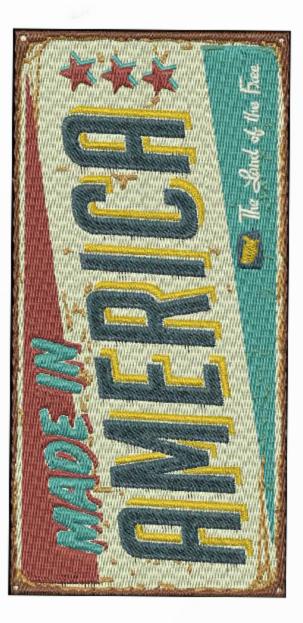

### PWGLicensePlate

| Stitches: | 53384    |
|-----------|----------|
| Colors:   | 9        |
| H:        | 170.4 mm |
| W:        | 84.4 mm  |
|           |          |

### Color Sequence: 1. Pale Saffron 1622 Brand: Madeira Neon Polyester 2. Aquamarine 1895 Brand: Madeira Neon Polyester 3. Poseidon 1849 Brand: Madeira Neon Polyester 4. 📓 Galahad Blue 1643 Brand: Madeira Neon Polyester 5. 🧧 Marigold 1771 Brand: Madeira Neon Polyester 6. Galahad Blue 1643 Brand: Madeira Neon Polyester 7. Wine 1782 Brand: Madeira Neon Polyester 8. 📋 Natural White 1803 Brand: Madeira Neon Polyester 9. 1673 Brand: madiera poly 10. Chocolate 1858 Brand: Madeira Neon Polyester