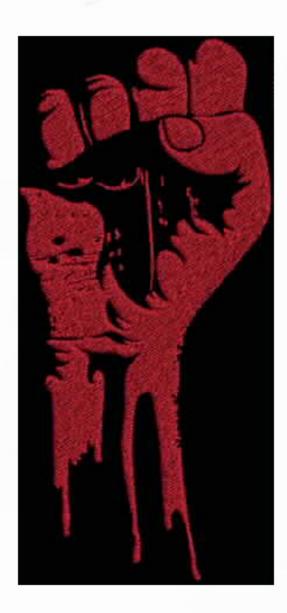

### **PWGFist**

| Stitches: | 12998    |
|-----------|----------|
| Colors:   | 1        |
| H:        | 170.1 mm |
| W:        | 77.7 mm  |