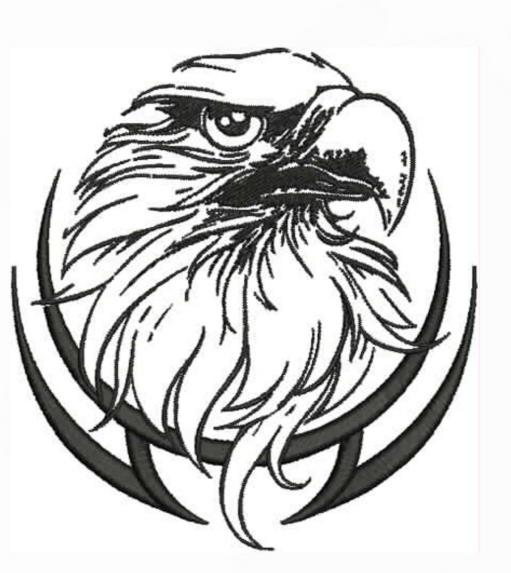

# PWGEagleTattoc

| Stitches: | 18542    |
|-----------|----------|
| Colors:   | 1        |
| H:        | 136.3 mm |
| W:        | 126.6 mm |

Color Sequence: 1. Black 1800 Brand: Madeira Neon Polyester