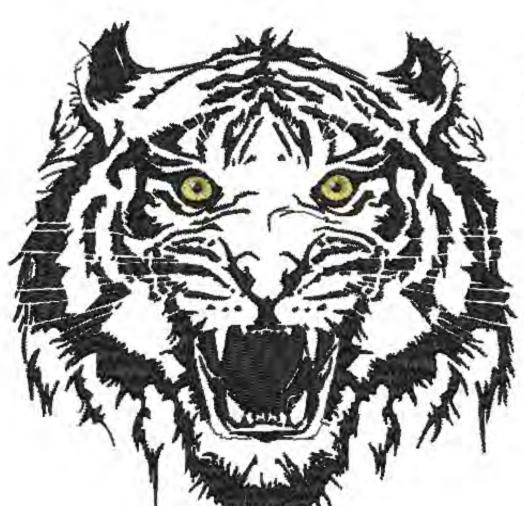

95.2 mm W: 151.2 mm





### AOTWDragon8x8

Stitches Colors 32673 2 195.0 mm 143.4 mm

Color Sequence:

1 Lipstick 1838
Brand: Madeira Neon Polyester
2. Black 1800
Brand: Madeira Neon Polyester



# AOTWEagie8x8

Stilches: 23358 Calors: 1 H: 195.1 mm W: 176.1 mm





### AOTWHorseC8x8

Striches: 26742 Colors: 1 H: 190.5 mm W: 195.2 mm







### AOTWLion8x8

Stitches 25533 Colors: 1 H: 195.0 mm W: 164.0 mm



### **AOTWOWISKS**

Striches: Colors: 33822 2 161.5 mm 195.1 mm



Color Sequence:

1. Black 1800
Brand: Madeira Neon Polyester
2. Almond 1825
Brand: Madeira Neon Polyester





# AOTWPanther8x8

Stitches: 17037 Colors: 1 H: 195.3 mm W. 104.3 mm



# AOTWShark8x8

Stitches: 28081 Colors: 1 H. 175.4 mm W: 195.0 mm





### AOTWTigerHead8x8

51156 Stitches. Colors 194.2 mm 195.2 mm W:





# AOTWWolfexa

Stitches: 17340 Colors: 1 H: 195.2 mm W: 139.6 mm