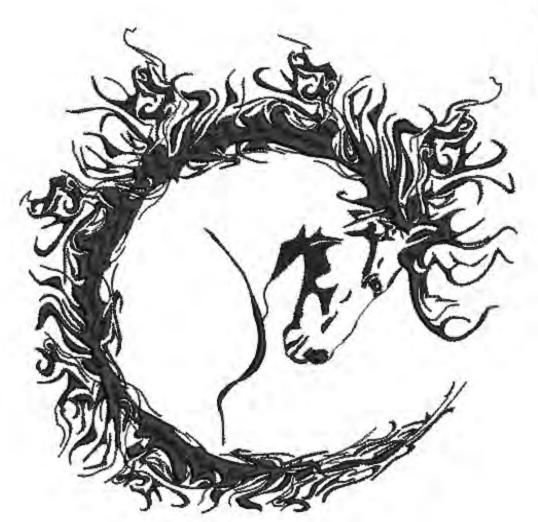

weight stabilizer hooped with the fabric as well as a crisp floater between the hoop and the needle plate. Thread colors chosen from Madeira Poly Neon.



### AOTWBlackPanther8x8

Stitches Colors: H: 28269 195.1 mm 136.6 mm

W:





### AOTWCobra8x8

Stitches: 27517
Colors: 2
H: 195.2 mm
W: 176.2 mm

Color Sequence:

1. Black 1800
Brand: Madeira Neon Polyester
2. Lipstick 1838
Brand: Madeira Neon Polyester





### AOTWCroc8x8

Stitches: 18481 Colors: 1 H: 195.2 mm W: 151.2 mm





### AOTWDragon8x8

Stitches Colors 32673 2 195.0 mm 143.4 mm

Color Sequence:

1 Lipstick 1838
Brand: Madeira Neon Polyester
2. Black 1800
Brand: Madeira Neon Polyester



# AOTWEagie8x8

Stilches: 23358 Calors: 1 H: 195.1 mm W: 176.1 mm





### AOTWHorseC8x8

Striches: 26742 Colors: 1 H: 190.5 mm W: 195.2 mm







### AOTWLion8x8

Stitches 25533 Colors: 1 H: 195.0 mm W: 164.0 mm



### **AOTWOWISKS**

Striches: Colors: 33822 2 161.5 mm 195.1 mm



Color Sequence:

1. Black 1800
Brand: Madeira Neon Polyester
2. Almond 1825
Brand: Madeira Neon Polyester





# AOTWPanther8x8

Stitches: 17037 Colors: 1 H: 195.3 mm W. 104.3 mm



# AOTWShark8x8

Stitches: 28081 Colors: 1 H. 175.4 mm W: 195.0 mm





### AOTWTigerHead8x8

51156 Stitches. Colors 194.2 mm 195.2 mm W:





# AOTWWolfexa

Stitches: 17340 Colors: 1 H: 195.2 mm W: 139.6 mm