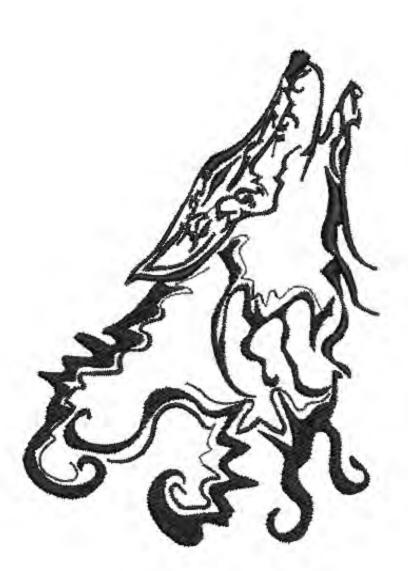

0 mm 143.4 mm

Color Sequence:

1 Lipstick 1838
Brand: Madeira Neon Polyester
2. Black 1800
Brand: Madeira Neon Polyester



# AOTWEagie8x8

Stilches: 23358 Calors: 1 H: 195.1 mm W: 176.1 mm





### AOTWHorseC8x8

Striches: 26742 Colors: 1 H: 190.5 mm W: 195.2 mm







### AOTWLion8x8

Stitches 25533 Colors: 1 H: 195.0 mm W: 164.0 mm



### **AOTWOWISKS**

Striches: Colors: 33822 2 161.5 mm 195.1 mm



Color Sequence:

1. Black 1800
Brand: Madeira Neon Polyester
2. Almond 1825
Brand: Madeira Neon Polyester





# AOTWPanther8x8

Stitches: 17037 Colors: 1 H: 195.3 mm W. 104.3 mm



# AOTWShark8x8

Stitches: 28081 Colors: 1 H. 175.4 mm W: 195.0 mm





### AOTWTigerHead8x8

51156 Stitches. Colors 194.2 mm 195.2 mm W:





# AOTWWolfexa

Stitches: 17340 Colors: 1 H: 195.2 mm W: 139.6 mm