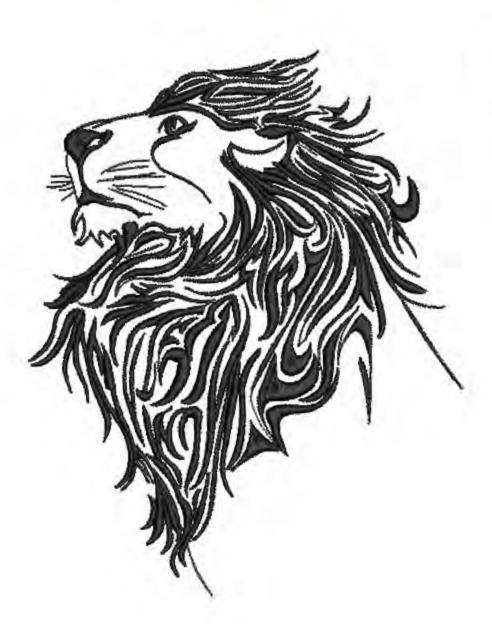

ht stabilizer hooped with the fabric as well as a crisp floater between the hoop and the needle plate. Thread colors chosen from Madeira Poly Neon.



### AOTWBlackPanther8x8

Stitches Colors: H: 28269 195.1 mm 136.6 mm

W:





### AOTWCobra8x8

Stitches: 27517
Colors: 2
H: 195.2 mm
W: 176.2 mm

Color Sequence:

1. Black 1800
Brand: Madeira Neon Polyester
2. Lipstick 1838
Brand: Madeira Neon Polyester





### AOTWCroc8x8

Stitches: 18481 Colors: 1 H: 195.2 mm W: 151.2 mm





### AOTWDragon8x8

Stitches Colors 32673 2 195.0 mm 143.4 mm

Color Sequence:

1 Lipstick 1838
Brand: Madeira Neon Polyester
2. Black 1800
Brand: Madeira Neon Polyester



# AOTWEagie8x8

Stilches: 23358 Calors: 1 H: 195.1 mm W: 176.1 mm





### AOTWHorseC8x8

Striches: 26742 Colors: 1 H: 190.5 mm W: 195.2 mm







### AOTWLion8x8

Stitches 25533 Colors: 1 H: 195.0 mm W: 164.0 mm



### **AOTWOWISKS**

Striches: Colors: 33822 2 161.5 mm 195.1 mm



Color Sequence:

1. Black 1800
Brand: Madeira Neon Polyester
2. Almond 1825
Brand: Madeira Neon Polyester





# AOTWPanther8x8

Stitches: 17037 Colors: 1 H: 195.3 mm W. 104.3 mm



# AOTWShark8x8

Stitches: 28081 Colors: 1 H. 175.4 mm W: 195.0 mm





### AOTWTigerHead8x8

51156 Stitches. Colors 194.2 mm 195.2 mm W:





# AOTWWolfexa

Stitches: 17340 Colors: 1 H: 195.2 mm W: 139.6 mm