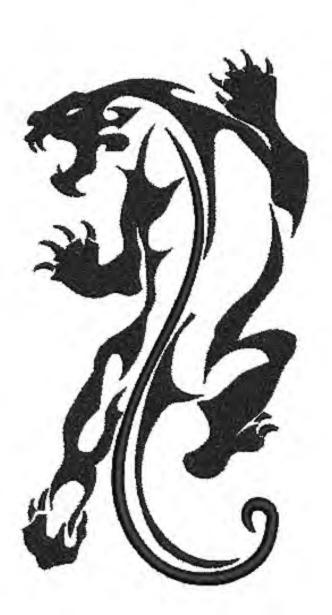

Stitches: 27517
Colors: 2
H: 195.2 mm
W: 176.2 mm

Color Sequence:

1. Black 1800
Brand: Madeira Neon Polyester
2. Lipstick 1838
Brand: Madeira Neon Polyester





### AOTWCroc8x8

Stitches: 18481 Colors: 1 H: 195.2 mm W: 151.2 mm





### AOTWDragon8x8

Stitches Colors 32673 2 195.0 mm 143.4 mm

Color Sequence:

1 Lipstick 1838
Brand: Madeira Neon Polyester
2. Black 1800
Brand: Madeira Neon Polyester



# AOTWEagie8x8

Stilches: 23358 Calors: 1 H: 195.1 mm W: 176.1 mm





### AOTWHorseC8x8

Striches: 26742 Colors: 1 H: 190.5 mm W: 195.2 mm







### AOTWLion8x8

Stitches 25533 Colors: 1 H: 195.0 mm W: 164.0 mm



### **AOTWOWISKS**

Striches: Colors: 33822 2 161.5 mm 195.1 mm



Color Sequence:

1. Black 1800
Brand: Madeira Neon Polyester
2. Almond 1825
Brand: Madeira Neon Polyester





# AOTWPanther8x8

Stitches: 17037 Colors: 1 H: 195.3 mm W. 104.3 mm



# AOTWShark8x8

Stitches: 28081 Colors: 1 H. 175.4 mm W: 195.0 mm





### AOTWTigerHead8x8

51156 Stitches. Colors 194.2 mm 195.2 mm W:





# AOTWWolfexa

Stitches: 17340 Colors: 1 H: 195.2 mm W: 139.6 mm