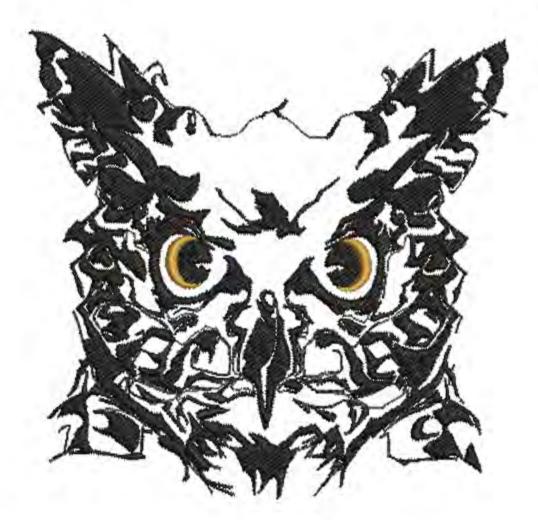

### **AOTWOWISKS**

Striches: Colors: 33822 2 161.5 mm 195.1 mm

Color Sequence:

1. Black 1800
Brand: Madeira Neon Polyester
2. Almond 1825
Brand: Madeira Neon Polyester