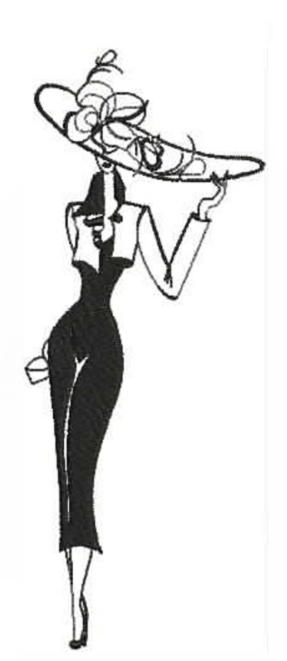

## Fashion Clates 8x8 hoop

This delightful collection contains 12 designs all fitting an 8x8 hoop; all digitized by Kara. Any of these unique vintage designs would be a great accent to a chic purse or imagine them framed on your wall.

Test stitch outs were done on Kona cotton with a crisp midweight stabilizer and a mid-weight floater between the hoop and needle plate. Thread colors chosen from Madeira Poly Neon.