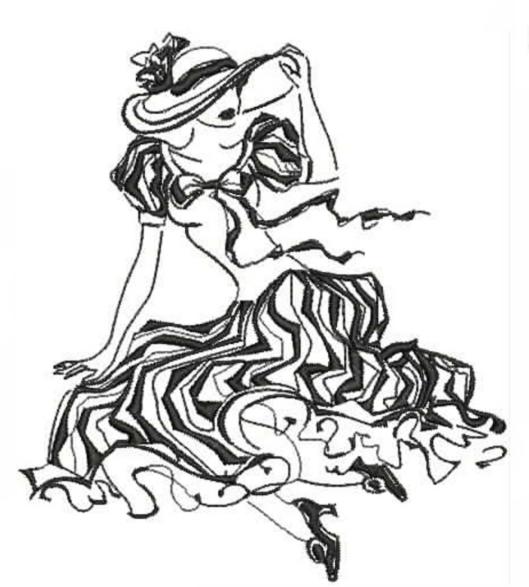

## Fashion Clates 8x8 hoop

This delightful collection contains 12 designs all fitting an 8x8 hoop; all digitized by Kara. Any of these unique vintage designs would be a great accent to a chic purse or imagine them framed on your wall.

Test stitch outs were done on Kona cotton with a crisp midweight stabilizer and a mid-weight floater between the hoop and needle plate. Thread colors chosen from Madeira Poly Neon.