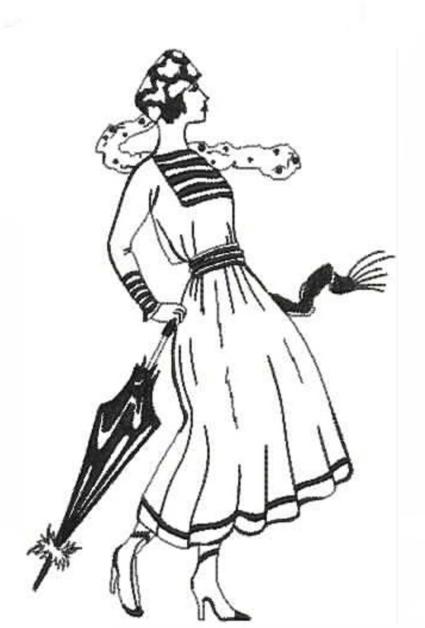

## Fashion Clates 8x8 hoop

This delightful collection contains 12 designs all fitting an 8x8 hoop; all digitized by Kara. Any of these unique vintage designs would be a great accent to a chic purse or imagine them framed on your wall.

Test stitch outs were done on Kona cotton with a crisp midweight stabilizer and a mid-weight floater between the hoop and needle plate. Thread colors chosen from Madeira Poly Neon.