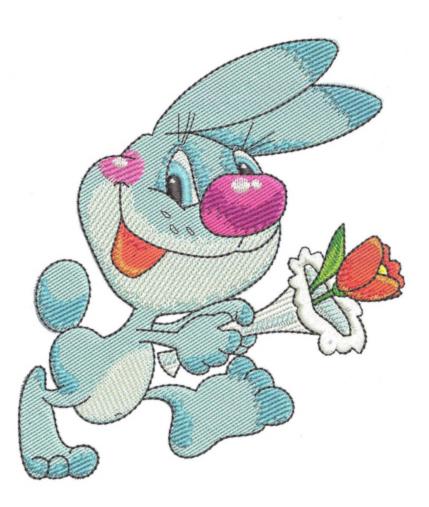

# **VLBunnyLove**

 Stitches:
 18409

 Colors:
 12

 H:
 87.2 mm

 W:
 123.1 mm

|                         | Color Sequence: 1. Blue 1934         |
|-------------------------|--------------------------------------|
|                         |                                      |
|                         | Brand: Madeira Neon Polyester        |
|                         | 2. Sky Blue 1874                     |
|                         | Brand: Madeira Neon Polyester        |
|                         | 3. White 1802                        |
|                         | Brand: Madeira Neon Polyester        |
|                         | 4. Sky Blue 1874                     |
|                         | Brand: Madeira Neon Polyester        |
|                         | <ol><li>Isle Of Skye 1675</li></ol>  |
|                         | Brand: Madeira Neon Polyester        |
|                         | <ol><li>White 1802</li></ol>         |
|                         | Brand: Madeira Neon Polyester        |
|                         | <ol><li>Rambling Pink 1921</li></ol> |
|                         | Brand: Madeira Neon Polyester        |
|                         | 8. 1709                              |
| Brand: Madiera PolyNeon |                                      |
|                         | 9. Plum 1788                         |
|                         | Brand: Madeira Neon Polyester        |
|                         | 10. Canine 1878                      |
|                         | Brand: Madeira Neon Polyester        |
|                         | 11. Golden Lime 1623                 |
|                         | Brand: Madeira Neon Polyester        |
|                         | 12. Academic 1955                    |
|                         | Brand: Madeira Neon Polyester        |
|                         | 13. Blue Frost 1827                  |
|                         | Brand: Madeira Neon Polyester        |
|                         | 14. Black 1800                       |
|                         | Brand: Madeira Neon Polyester        |
|                         | 15. White 1802                       |
|                         | Brand: Madeira Neon Polyester        |
|                         |                                      |