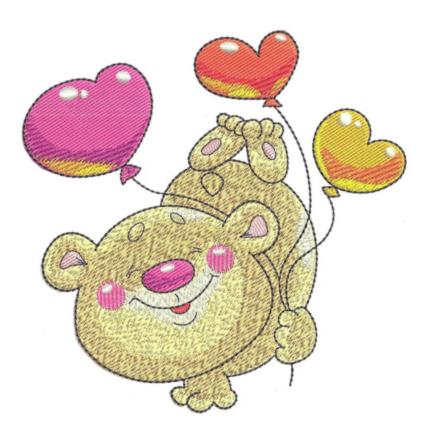

## VLBearBalloon

Stitches: 21850 Colors: 11 H: 122.8 mm W: 122.4 mm

Color Sequence: 1. Calico Cream 1927 Brand: Madeira Neon Polyester Mocha Cream 1855 Brand: Madeira Neon Polyester White 1802 Brand: Madeira Neon Polyester Rambling Pink 1921 Brand: Madeira Neon Polyester 1709 5. Brand: Madiera PolyNeon Canine 1878 Brand: Madeira Neon Polyester Lipstick 1838 Brand: Madeira Neon Polyester Academic 1955 Brand: Madeira Neon Polyester Plum 1788 Brand: Madeira Neon Polyester Canine 1878 Brand: Madeira Neon Polyester
11. Canary 1924
Brand: Madeira Neon Polyester 12. Black 1800

Brand: Madeira Neon Polyester

Brand: Madeira Neon Polyester

13. White 1802