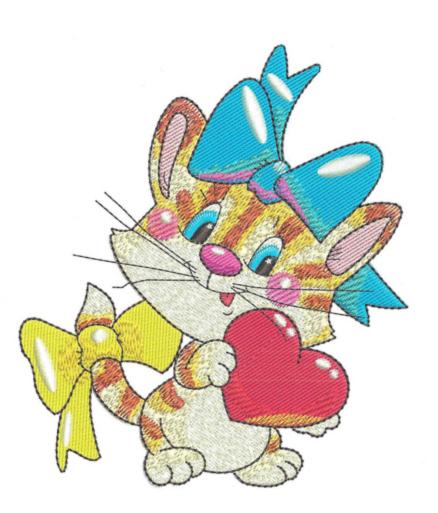

# VLBowKitty

Stitches: 24581 Colors: 14 H: 125.5 mm W: 109.1 mm

Color Sequence:
1. Pale Saffron 1622 Brand: Madeira Neon Polyester 2. White 1802 Brand: Madeira Neon Polyester Rambling Pink 1921 Brand: Madeira Neon Polyester Academic 1955 Brand: Madeira Neon Polyester 1899 Brand: Madiera Poly Neon Jockey Red 1681 Brand: Madeira Neon Polyester Lipstick 1838 Brand: Madeira Neon Polyester Canary 1924 Brand: Madeira Neon Polyester Marigold 1771 Brand: Madeira Neon Polyester Blue Frost 1827 Brand: Madeira Neon Polyester 11. Dolphin 1695 Brand: Madeira Neon Polyester 12. 1709 Brand: Madiera PolyNeon 13. Plum 1788 Brand: Madeira Neon Polyester 14. Black 1800 Brand: Madeira Neon Polyester 15. White 1802 Brand: Madeira Neon Polyester