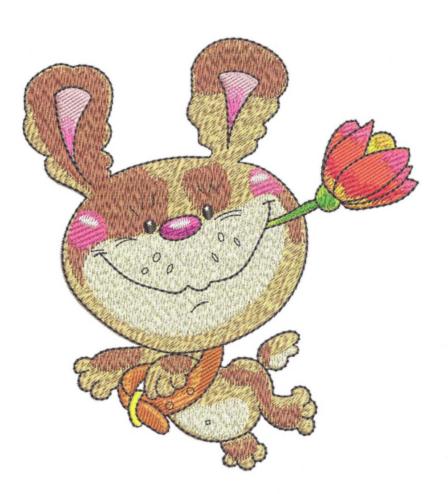

# VLDogTulip

Stitches: 20925 Colors: 14 H: 122.3 mm W: 111.2 mm

Color Sequence:
1. Mocha Cream 1855 Brand: Madeira Neon Polyester ─ White 1802 Brand: Madeira Neon Polyester 3. Chocolate 1858 Brand: Madeira Neon Polyester Rambling Pink 1921 Brand: Madeira Neon Polyester 5. 1856 Brand: Madiera Poly Neon Canine 1878 Brand: Madeira Neon Polyester 7. Canary 1924 Brand: Madeira Neon Polyester 8. E Kumquat 1755 Brand: Madeira Neon Polyester 9. Eipstick 1838 Brand: Madeira Neon Polyester 10. 1748 Brand: Madiera Poly Neon 11. 1650 Brand: Madiera Poly Neon 12. 1709 Brand: Madiera PolyNeon 13. Plum 1788 Brand: Madeira Neon Polyester 14. Black 1800 Brand: Madeira Neon Polyester 15. White 1802 Brand: Madeira Neon Polyester