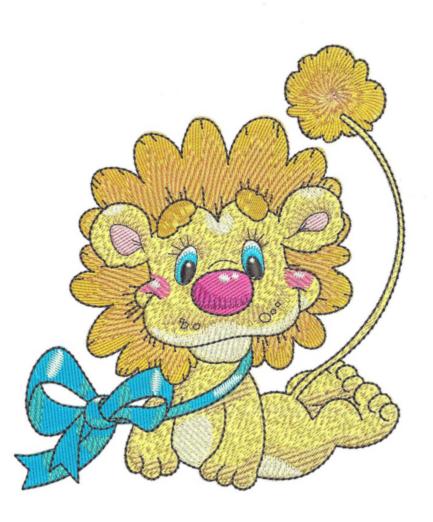

## VLLion

Stitches: Colors:

29304 11

H: W: 126.3 mm 109.4 mm

Color Sequence: Academic 1955 Brand: Madeira Neon Polyester Hoplite Bronze 1753 Brand: Madeira Neon Polyester Metwand 1626 Brand: Madeira Neon Polyester Chicken Stock 1725 Brand: Madeira Neon Polyester White 1802 Brand: Madeira Neon Polyester Rambling Pink 1921 Brand: Madeira Neon Polyester 7. White 1802
Brand: Madeira Neon Polyester Rambling Pink 1921 Brand: Madeira Neon Polyester Blue Frost 1827 Brand: Madeira Neon Polyester 10. Dolphin 1695 Brand: Madeira Neon Polyester 11. | 1709 Brand: Madiera PolyNeon 12. Plum 1788 Brand: Madeira Neon Polyester 13. White 1802 Brand: Madeira Neon Polyester 14. Black 1800 Brand: Madeira Neon Polyester 15. White 1802