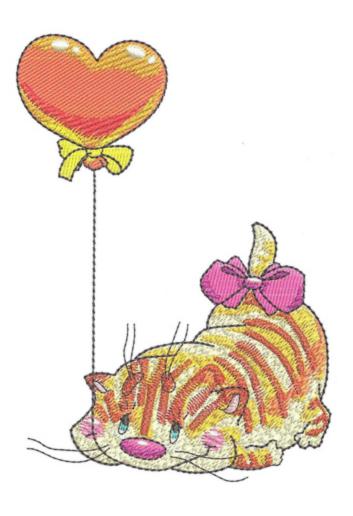

# VLBowKitty

Stitches: 24581 Colors: 14 H: 125.5 mm W: 109.1 mm

Color Sequence:
1. Pale Saffron 1622 Brand: Madeira Neon Polyester 2. White 1802 Brand: Madeira Neon Polyester Rambling Pink 1921 Brand: Madeira Neon Polyester Academic 1955 Brand: Madeira Neon Polyester 1899 Brand: Madiera Poly Neon Jockey Red 1681 Brand: Madeira Neon Polyester Lipstick 1838 Brand: Madeira Neon Polyester Canary 1924 Brand: Madeira Neon Polyester Marigold 1771 Brand: Madeira Neon Polyester Blue Frost 1827 Brand: Madeira Neon Polyester 11. Dolphin 1695 Brand: Madeira Neon Polyester 12. 1709 Brand: Madiera PolyNeon 13. Plum 1788 Brand: Madeira Neon Polyester 14. Black 1800 Brand: Madeira Neon Polyester 15. White 1802 Brand: Madeira Neon Polyester