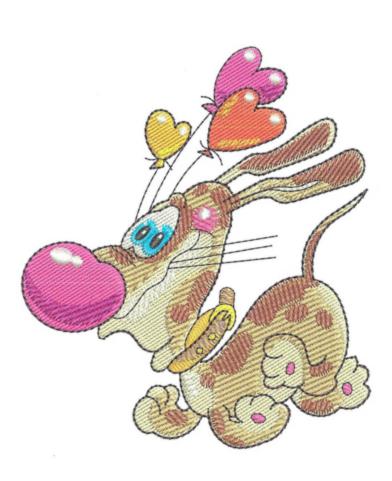

## VLBearBalloon

Stitches: 21850 Colors: 11 H: 122.8 mm W: 122.4 mm

Color Sequence: 1. Calico Cream 1927 Brand: Madeira Neon Polyester Mocha Cream 1855 Brand: Madeira Neon Polyester White 1802 Brand: Madeira Neon Polyester Rambling Pink 1921 Brand: Madeira Neon Polyester 1709 5. Brand: Madiera PolyNeon Canine 1878 Brand: Madeira Neon Polyester Lipstick 1838 Brand: Madeira Neon Polyester Academic 1955 Brand: Madeira Neon Polyester Plum 1788 Brand: Madeira Neon Polyester Canine 1878 Brand: Madeira Neon Polyester
11. Canary 1924
Brand: Madeira Neon Polyester 12. Black 1800

Brand: Madeira Neon Polyester

Brand: Madeira Neon Polyester

13. White 1802