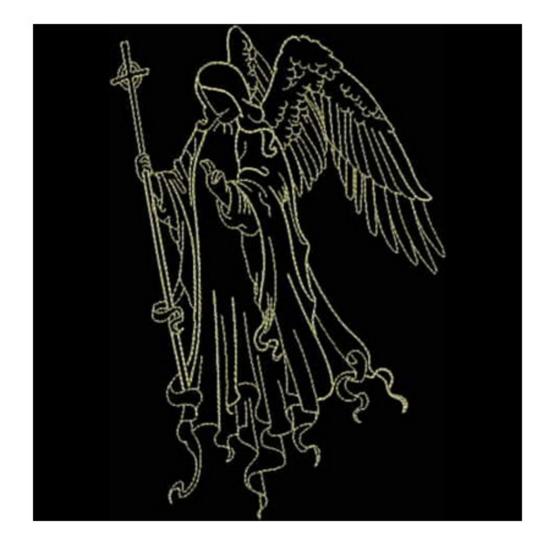

#### AAAStaff

| 142    |
|--------|
|        |
| 4.2 mm |
| 8.1 mm |
|        |