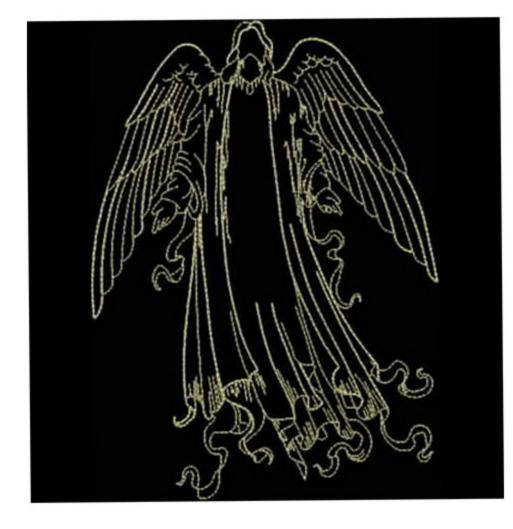

# AAAGlory

| Stitches: | 6717     |
|-----------|----------|
| Colors:   | 1        |
| H:        | 150.3 mm |
| W:        | 124.1 mm |