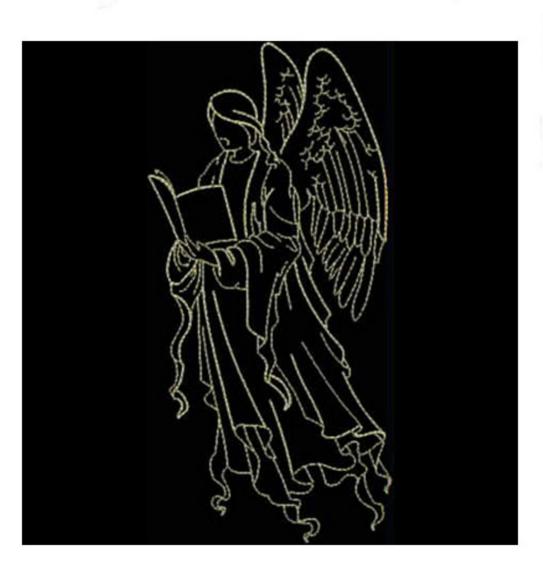

## AAASupplication

| 038     |
|---------|
|         |
| 73.8 mm |
| 26.4 mm |
|         |