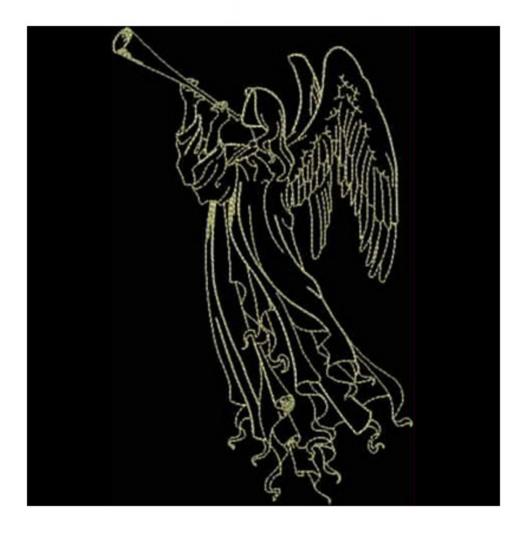

## AAAGoldenTrumpet

| Stitches: | 4981     |
|-----------|----------|
| Colors:   | 1        |
| H:        | 136.6 mm |
| W:        | 127.2 mm |