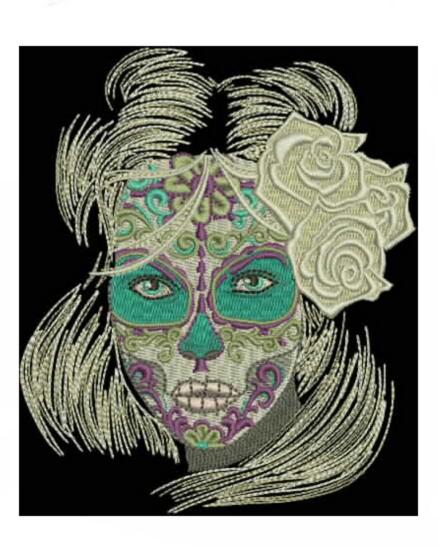

## BB\_SkullFace5x7

39548 Stitches: Colors: 12 H: 149.3 mm W: 127.1 mm

Color Sequence: 1. 1822

Brand: Madeira poly

1736

Brand: Madeira poly

1799 Brand: Madiera poly

Oceanic Green 1890

Brand: Madeira Neon Polyester

5. 1969 Brand: Madeira poly

Mild Spruce 1702

Brand: Madeira Neon Polyester

7. Plum 1788

Brand: Madeira Neon Polyester

8. Mild Spruce 1702

Brand: Madeira Neon Polyester

Coastal Retreat P52

Brand: Fufu Rayon

10. Pink Mist 1816

Brand: Madeira Neon Polyester

11. 1663 Brand: Madeira poly

12. 1822 Brand: Madeira poly

Coastal Retreat P52

Brand: Fufu Rayon

Black 1800
 Brand: Madeira Neon Polyester

15. Chaff 1723

Brand: Madeira Neon Polyester

16. 1822 Brand: Madeira poly