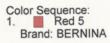

# BB\_SkullWeb5x5

Stitches:

5930 1

Colors:

126.8 mm 126.4 mm

H: W:

BB\_Tattoo5x5

Stitches:

9281

Colors: H:

W:

104.0 mm 126.8 mm