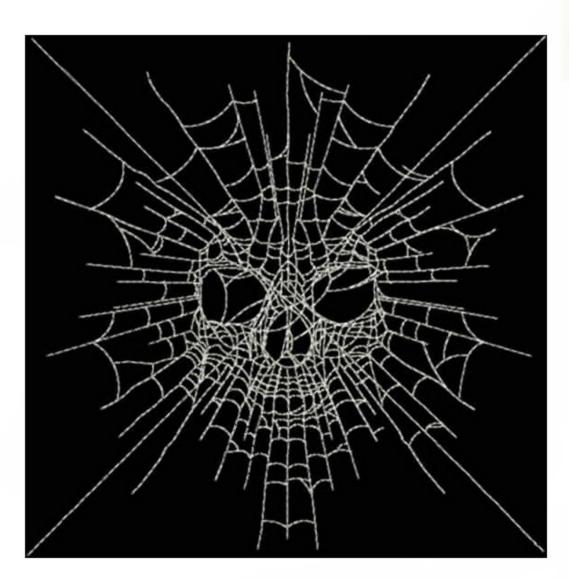

# BB\_SkullWeb5x5

Stitches:

5930 1

Colors:

126.8 mm 126.4 mm

H: W:

BB\_Tattoo5x5

Stitches: