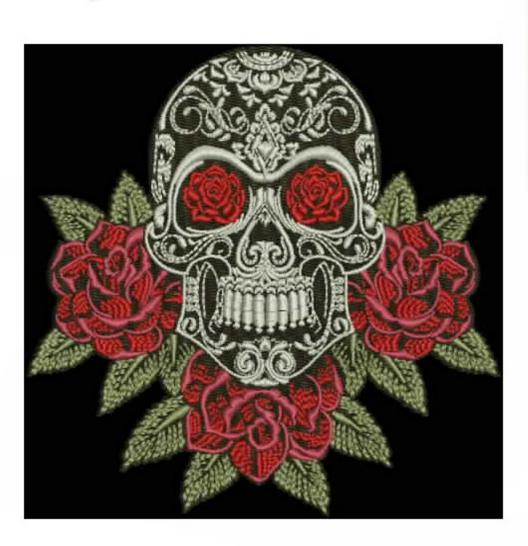

## BB\_SkullandRoses5x7

Stitches:

46534

Colors: H:

126.6 mm

W:

128.0 mm

Color Sequence:

1. Black 1800
Brand: Madeira Neon Polyester

2. Palmetto 1756
Brand: Madeira Neon Polyester

3. Red Jubilee 1981
Brand: Madeira Neon Polyester

Lipstick 1838
 Brand: Madeira Neon Polyester

5. White 1802
Brand: Madeira Neon Polyester