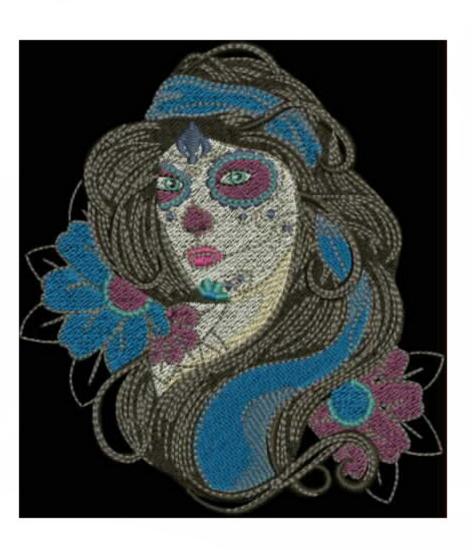

BB\_SkullFace2\_5x7

Stitches: Colors:

141.6 mm W: 126.9 mm

45042

12

Color Sequence:

1. Black 1800

Brand: Madeira Neon Polyester

1686 Brand: Madeira

Calico Cream 1927

Brand: Madeira Neon Polyester

Blue 1934

Brand: Madeira Neon Polyester

Berry 1880

Brand: Madeira Neon Polyester

Cabernet 1789

Brand: Madeira Neon Polyester

7. Passion 1710

Brand: Madeira Neon Polyester

1663

Brand: Madeira poly

Blue Ink 1764

Brand: Madeira Neon Polyester

10. 1736

Brand: Madeira poly

11. Submariner 1742

Brand: Madeira Neon Polyester

12. 1686

Brand: Madeira 13. Black 1800

Brand: Madeira Neon Polyester

14. Dolphin 1695

Brand: Madeira Neon Polyester

15. 1663

Brand: Madeira poly

16. 1686

Brand: Madeira