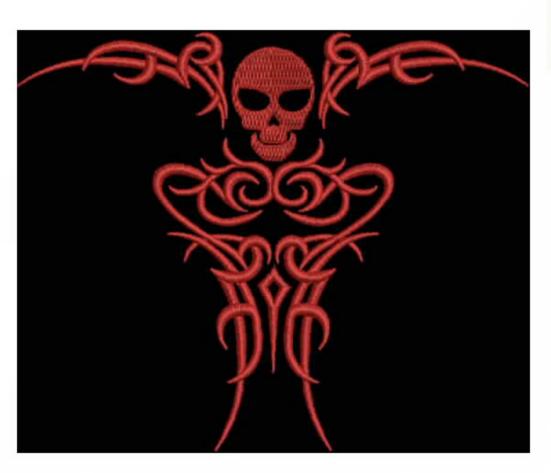

## BB\_SkullandRoses5x7

Stitches:

46534

Colors: H:

126.6 mm

W:

128.0 mm

Color Sequence:

1. Black 1800
Brand: Madeira Neon Polyester

2. Palmetto 1756
Brand: Madeira Neon Polyester

3. Red Jubilee 1981
Brand: Madeira Neon Polyester

Lipstick 1838
 Brand: Madeira Neon Polyester

5. White 1802
Brand: Madeira Neon Polyester