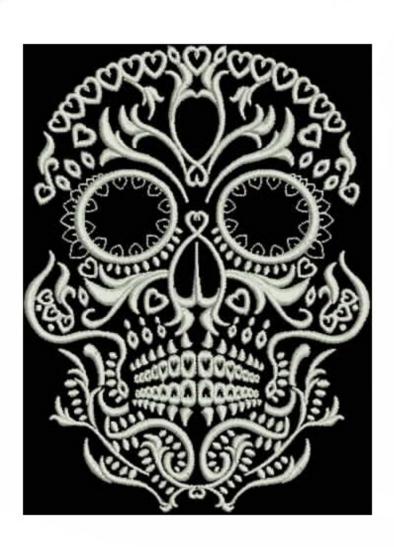

BB\_SkullFace2\_5x7

Stitches: Colors:

141.6 mm W: 126.9 mm

45042

12

Color Sequence:

1. Black 1800

Brand: Madeira Neon Polyester