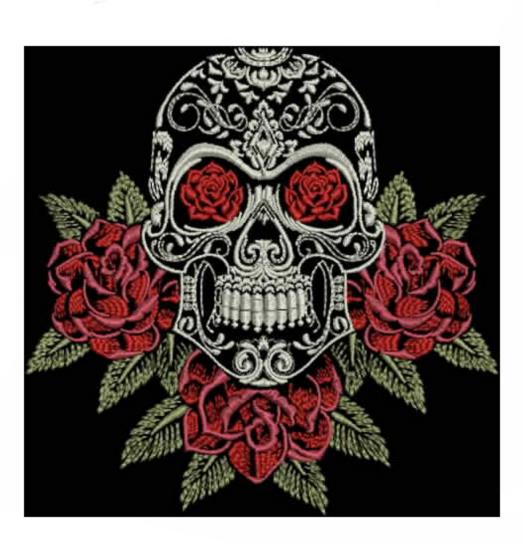

## BB\_SkullandRoses5x7

Stitches:

46534

Colors: H:

126.6 mm

W:

128.0 mm

Color Sequence:

1. Black 1800
Brand: Madeira Neon Polyester

2. Palmetto 1756
Brand: Madeira Neon Polyester

3. Red Jubilee 1981
Brand: Madeira Neon Polyester

Lipstick 1838
 Brand: Madeira Neon Polyester

5. White 1802
Brand: Madeira Neon Polyester