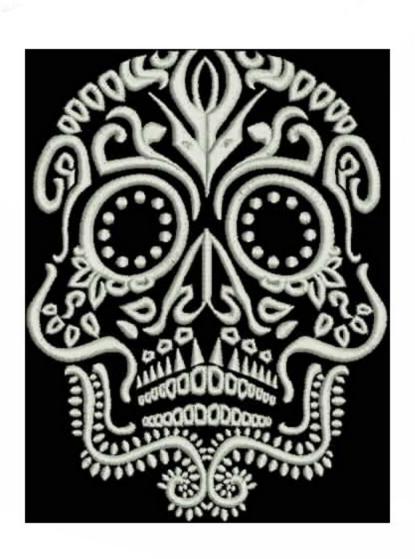

## BB\_SkullFace5x7

39548 Stitches: Colors: 12 H: 149.3 mm W: 127.1 mm

Color Sequence: 1. 1822

Brand: Madeira poly

1736

Brand: Madeira poly

1799 Brand: Madiera poly

Oceanic Green 1890