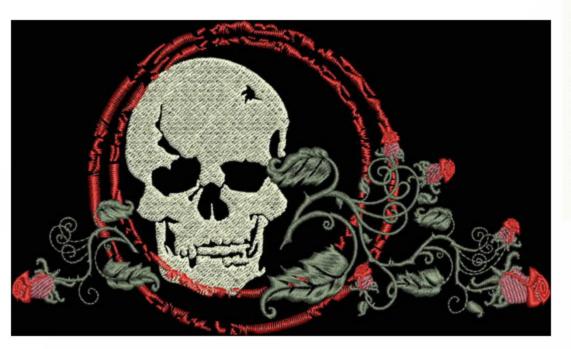

#### BB\_RosesandSkullTop5x7

Stitches:

41237 8

Colors: H:

151.5 mm

W: 127.2 mm

Color Sequence: 1. Russet 1835

Brand: Madeira Neon Polyester

Coldstream 1637

Brand: Madeira Neon Polyester

Will Scarlet 1754

Brand: Madeira Neon Polyester

Black 1800

Brand: Madeira Neon Polyester

1686 Brand: Madeira

1663

Brand: Madeira poly

Golden Cedar 1758 Brand: Madeira Neon Polyester

8. med gray green 1668 Brand: Madeira poly

Russet 1835

Brand: Madeira Neon Polyester

10. Coldstream 1637

Brand: Madeira Neon Polyester 11. Will Scarlet 1754