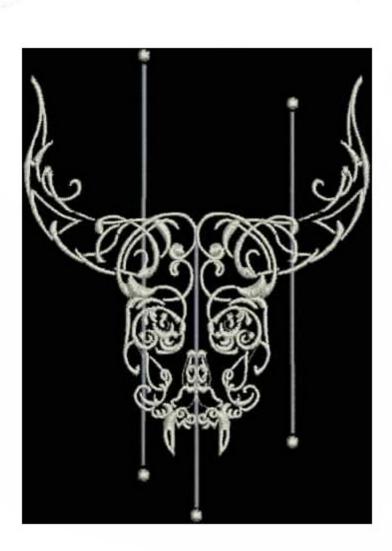

#### BB\_RosesandSkullTop5x7

Stitches:

41237 8

Colors: H:

151.5 mm

W: 127.2 mm

Color Sequence: 1. Russet 1835

Brand: Madeira Neon Polyester