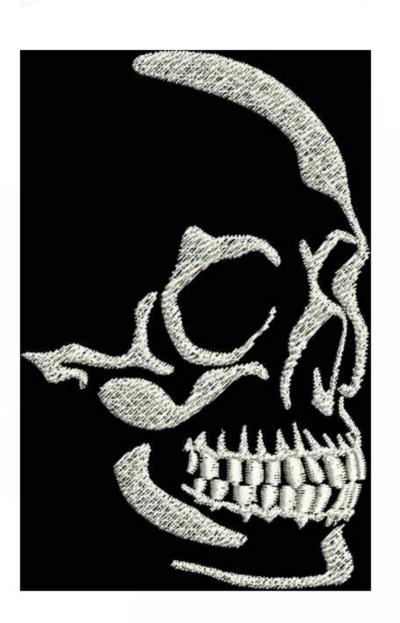

## BB\_SkullFace5x7

39548 Stitches: Colors: 12 H: 149.3 mm W: 127.1 mm

Color Sequence: 1. 1822

Brand: Madeira poly

1736

Brand: Madeira poly

1799 Brand: Madiera poly

Oceanic Green 1890

Brand: Madeira Neon Polyester

5. 1969 Brand: Madeira poly

Mild Spruce 1702

Brand: Madeira Neon Polyester

7. Plum 1788

Brand: Madeira Neon Polyester

8. Mild Spruce 1702

Brand: Madeira Neon Polyester

Coastal Retreat P52

Brand: Fufu Rayon

10. Pink Mist 1816

Brand: Madeira Neon Polyester

11. 1663 Brand: Madeira poly

12. 1822 Brand: Madeira poly

Coastal Retreat P52

Brand: Fufu Rayon

Black 1800
 Brand: Madeira Neon Polyester

15. Chaff 1723

Brand: Madeira Neon Polyester

16. 1822 Brand: Madeira poly