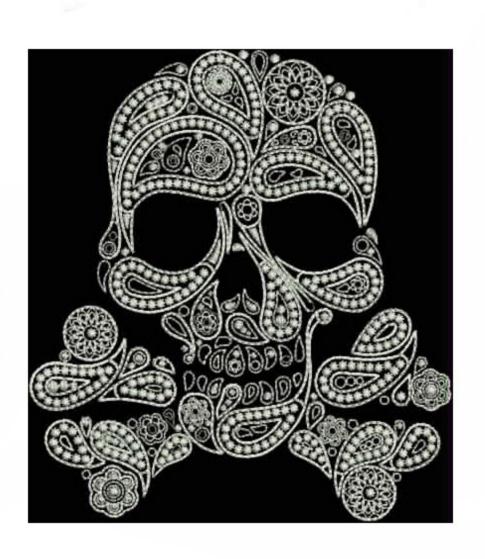

for Halloween decorating or dressing up a shirt. Stitch out the large decorative skull, cut out the eyes, stiffen it up and use it for a mask. These are just a few of the many uses for Halloween or The Day of the Dead.

Thread colors selected from Madeira Poly Neon. Test stitch outs were done on a heavy Kona cotton using a heavy weight tear away stabilizer for the filled designs.





# BB\_DevilsSkull5x7

Stitches: Colors:

16446 2

H: W: 174.7 mm 127.2 mm

Color Sequence:

1. Sky Blue 1874
Brand: Madeira Neon Polyester

2. White 1802
Brand: Madeira Neon Polyester



BB\_FancySkull1\_5x7

Stitches: Colors: 29718

H: W:

165.8 mm 127.2 mm





BB\_FancySkull2\_5x7

Stitches:

36114

Colors: H: W:

171.6 mm 127.1 mm





BB\_Paisley5x7

Stitches:

22583

Colors:

H: W: 141.8 mm 127.1 mm







#### BB RoseCircle5x7

Stitches:

20480

Colors:

100.4 mm

H: W:

171.7 mm



Color Sequence: 1. White 1802

Brand: Madeira Neon Polyester

Lipstick 1838

Brand: Madeira Neon Polyester

med gray green 1668
Brand: Madeira poly
Russet 1784
Brand: Madeira Neon Polyester

Lipstick 1838
Brand: Madeira Neon Polyester

Russet 1784

Brand: Madeira Neon Polyester

Lipstick 1838
 Brand: Madeira Neon Polyester



BB\_Skull5x7

Stitches:

12545

Colors:

175.0 mm 112.9 mm

H: W:







## BB\_SkullandRoses5x7

Stitches:

46534

Colors: H:

126.6 mm

W:

128.0 mm

Color Sequence:

1. Black 1800
Brand: Madeira Neon Polyester

2. Palmetto 1756
Brand: Madeira Neon Polyester

3. Red Jubilee 1981
Brand: Madeira Neon Polyester

Lipstick 1838
 Brand: Madeira Neon Polyester

5. White 1802
Brand: Madeira N