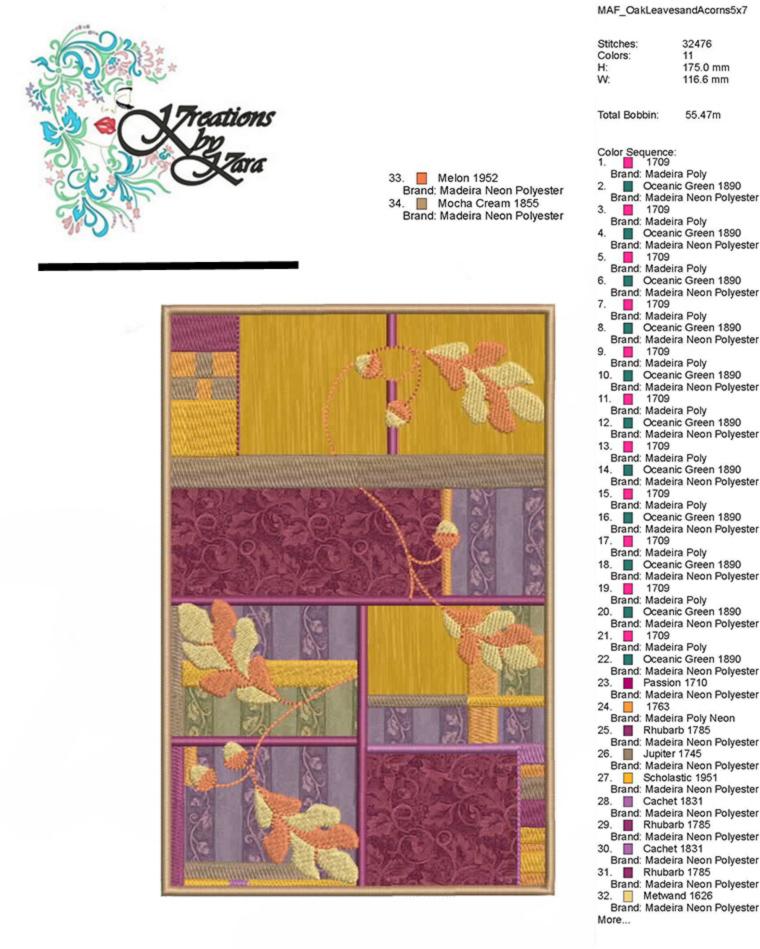

| 33. Almond 1625               |
|-------------------------------|
| Brand: Madeira Neon Polyester |
| 34. Jockey Red 1681           |
| Brand: Madeira Neon Polyester |
| 35. 1763                      |
| Brand: Madeira Poly Neon      |
| 36. Snow White 1801           |
| Brand: Madeira Neon Polyester |
| 37. White 1802                |
| Brand: Madeira Neon Polyester |
| 38. Pastel Blue 1953          |
| Brand: Madeira Neon Polyester |
| 39. Almond 1625               |
| Brand: Madeira Neon Polyester |

|                                                                                                                                                                                                                                                                                                                                                                                                                  | 70 - 1700                                                             |
|------------------------------------------------------------------------------------------------------------------------------------------------------------------------------------------------------------------------------------------------------------------------------------------------------------------------------------------------------------------------------------------------------------------|-----------------------------------------------------------------------|
| 33. <b>1</b> 709                                                                                                                                                                                                                                                                                                                                                                                                 | 73. 1763                                                              |
| Brand: Madeira Poly                                                                                                                                                                                                                                                                                                                                                                                              | Brand: Madeira Poly Neon                                              |
| <ol> <li>Oceanic Green 1890<br/>Brand: Madeira Neon Polyester</li> </ol>                                                                                                                                                                                                                                                                                                                                         | <ol> <li>Jockey Red 1681<br/>Brand: Madeira Neon Polyester</li> </ol> |
| 35. 1709                                                                                                                                                                                                                                                                                                                                                                                                         | 75. Mild Spruce 1702                                                  |
| Brand: Madeira Poly                                                                                                                                                                                                                                                                                                                                                                                              | Brand: Madeira Neon Polyester                                         |
| 36. 📕 Oceanic Green 1890                                                                                                                                                                                                                                                                                                                                                                                         | 76. Cristy Blue 1830                                                  |
| Brand: Madeira Neon Polyester                                                                                                                                                                                                                                                                                                                                                                                    | Brand: Madeira Neon Polyester                                         |
| 37. 1709                                                                                                                                                                                                                                                                                                                                                                                                         | 77. Angel Blue 1896                                                   |
| Brand: Madeira Poly                                                                                                                                                                                                                                                                                                                                                                                              | Brand: Madeira Neon Polyester                                         |
| 38. Oceanic Green 1890                                                                                                                                                                                                                                                                                                                                                                                           | 78. Sea Foam 1647                                                     |
| Brand: Madeira Neon Polyester                                                                                                                                                                                                                                                                                                                                                                                    | Brand: Madeira Neon Polyester                                         |
| 39. 1709                                                                                                                                                                                                                                                                                                                                                                                                         | 79. Mocha Cream 1855                                                  |
| Brand: Madeira Poly<br>40. Oceanic Green 1890                                                                                                                                                                                                                                                                                                                                                                    | Brand: Madeira Neon Polyester                                         |
| Brand: Madeira Neon Polyester                                                                                                                                                                                                                                                                                                                                                                                    | <ol> <li>Brand: Madeira Neon Polyester</li> </ol>                     |
| 41. 1709                                                                                                                                                                                                                                                                                                                                                                                                         | 81. Elamingo 1817                                                     |
| Brand: Madeira Poly                                                                                                                                                                                                                                                                                                                                                                                              | Brand: Madeira Neon Polyester                                         |
| 42. 📕 Oceanic Green 1890                                                                                                                                                                                                                                                                                                                                                                                         | 82. Pacific Gold 1735                                                 |
| Brand: Madeira Neon Polyester                                                                                                                                                                                                                                                                                                                                                                                    | Brand: Madeira Neon Polyester                                         |
| 43. 1709                                                                                                                                                                                                                                                                                                                                                                                                         | 83. Mild Spruce 1702                                                  |
| Brand: Madeira Poly                                                                                                                                                                                                                                                                                                                                                                                              | Brand: Madeira Neon Polyester                                         |
| 44. Oceanic Green 1890                                                                                                                                                                                                                                                                                                                                                                                           | 84. Pastel Blue 1953                                                  |
| Brand: Madeira Neon Polyester                                                                                                                                                                                                                                                                                                                                                                                    | Brand: Madeira Neon Polyester                                         |
| 45. 1709                                                                                                                                                                                                                                                                                                                                                                                                         | 85. Desert Corps 1939                                                 |
| Brand: Madeira Poly                                                                                                                                                                                                                                                                                                                                                                                              | Brand: Madeira Neon Polyester                                         |
| <ol> <li>46. Oceanic Green 1890<br/>Brand: Madeira Neon Polyester</li> </ol>                                                                                                                                                                                                                                                                                                                                     | <ol> <li>Brand: Madeira Neon Polyester</li> </ol>                     |
| 47. 1709                                                                                                                                                                                                                                                                                                                                                                                                         | 87. <b>1</b> 664                                                      |
| Brand: Madeira Poly                                                                                                                                                                                                                                                                                                                                                                                              | Brand: Madeira Poly                                                   |
| 48. Oceanic Green 1890                                                                                                                                                                                                                                                                                                                                                                                           | 88. 1673                                                              |
| Brand: Madeira Neon Polyester                                                                                                                                                                                                                                                                                                                                                                                    | Brand: Madiera Poly                                                   |
| 49. 📕 1709                                                                                                                                                                                                                                                                                                                                                                                                       | 89. 📕 1763                                                            |
| Brand: Madeira Poly                                                                                                                                                                                                                                                                                                                                                                                              | Brand: Madeira Poly Neon                                              |
| 50. Oceanic Green 1890                                                                                                                                                                                                                                                                                                                                                                                           | 90. 1664                                                              |
| Brand: Madeira Neon Polyester                                                                                                                                                                                                                                                                                                                                                                                    | Brand: Madeira Poly                                                   |
| 51. 1709                                                                                                                                                                                                                                                                                                                                                                                                         | 91. Mocha Cream 1855                                                  |
| Brand: Madeira Poly                                                                                                                                                                                                                                                                                                                                                                                              | Brand: Madeira Neon Polyester                                         |
| 52. Oceanic Green 1890                                                                                                                                                                                                                                                                                                                                                                                           |                                                                       |
| Brand: Madeira Neon Polyester<br>53. 1709                                                                                                                                                                                                                                                                                                                                                                        |                                                                       |
| Brand: Madeira Poly                                                                                                                                                                                                                                                                                                                                                                                              |                                                                       |
| 54. Oceanic Green 1890                                                                                                                                                                                                                                                                                                                                                                                           |                                                                       |
| Brand: Madeira Neon Polyester                                                                                                                                                                                                                                                                                                                                                                                    |                                                                       |
| 55. 1709                                                                                                                                                                                                                                                                                                                                                                                                         |                                                                       |
| Brand: Madeira Poly                                                                                                                                                                                                                                                                                                                                                                                              |                                                                       |
| 56. 📕 Oceanic Green 1890                                                                                                                                                                                                                                                                                                                                                                                         |                                                                       |
| Brand: Madeira Neon Polyester                                                                                                                                                                                                                                                                                                                                                                                    |                                                                       |
| 57. 1709                                                                                                                                                                                                                                                                                                                                                                                                         |                                                                       |
| Brand: Madeira Poly                                                                                                                                                                                                                                                                                                                                                                                              |                                                                       |
| 58. Oceanic Green 1890<br>Brand: Madeira Neon Polyester                                                                                                                                                                                                                                                                                                                                                          |                                                                       |
| 59. 1709                                                                                                                                                                                                                                                                                                                                                                                                         |                                                                       |
| Brand: Madeira Poly                                                                                                                                                                                                                                                                                                                                                                                              |                                                                       |
| 60. 📕 Oceanic Green 1890                                                                                                                                                                                                                                                                                                                                                                                         |                                                                       |
| Brand: Madeira Neon Polyester                                                                                                                                                                                                                                                                                                                                                                                    |                                                                       |
| 61. 1709                                                                                                                                                                                                                                                                                                                                                                                                         |                                                                       |
| Brand: Madeira Poly                                                                                                                                                                                                                                                                                                                                                                                              |                                                                       |
| 62. Oceanic Green 1890                                                                                                                                                                                                                                                                                                                                                                                           |                                                                       |
| Brand: Madeira Neon Polyester                                                                                                                                                                                                                                                                                                                                                                                    |                                                                       |
| 63. di 1709<br>Brand: Madeira Poly                                                                                                                                                                                                                                                                                                                                                                               |                                                                       |
| 64. Oceanic Green 1890                                                                                                                                                                                                                                                                                                                                                                                           |                                                                       |
|                                                                                                                                                                                                                                                                                                                                                                                                                  |                                                                       |
|                                                                                                                                                                                                                                                                                                                                                                                                                  |                                                                       |
| Brand: Madeira Neon Polyester                                                                                                                                                                                                                                                                                                                                                                                    |                                                                       |
| Brand: Madeira Neon Polyester<br>65. 1709                                                                                                                                                                                                                                                                                                                                                                        |                                                                       |
| Brand: Madeira Neon Polyester<br>65. 1709<br>Brand: Madeira Poly                                                                                                                                                                                                                                                                                                                                                 |                                                                       |
| Brand: Madeira Neon Polyester<br>65. 1709                                                                                                                                                                                                                                                                                                                                                                        |                                                                       |
| Brand: Madeira Neon Polyester<br>65. 1709<br>Brand: Madeira Poly<br>66. Oceanic Green 1890<br>Brand: Madeira Neon Polyester<br>67. 1709                                                                                                                                                                                                                                                                          |                                                                       |
| Brand: Madeira Neon Polyester<br>65. 1709<br>Brand: Madeira Poly<br>66. Oceanic Green 1890<br>Brand: Madeira Neon Polyester<br>67. 1709<br>Brand: Madeira Poly                                                                                                                                                                                                                                                   |                                                                       |
| Brand: Madeira Neon Polyester<br>65. 1709<br>Brand: Madeira Poly<br>66. Oceanic Green 1890<br>Brand: Madeira Neon Polyester<br>67. 1709<br>Brand: Madeira Poly<br>68. Oceanic Green 1890                                                                                                                                                                                                                         |                                                                       |
| Brand: Madeira Neon Polyester<br>65. 1709<br>Brand: Madeira Poly<br>66. Oceanic Green 1890<br>Brand: Madeira Neon Polyester<br>67. 1709<br>Brand: Madeira Poly<br>68. Oceanic Green 1890<br>Brand: Madeira Neon Polyester                                                                                                                                                                                        |                                                                       |
| Brand: Madeira Neon Polyester<br>65. 1709<br>Brand: Madeira Poly<br>66. Oceanic Green 1890<br>Brand: Madeira Neon Polyester<br>67. 1709<br>Brand: Madeira Poly<br>68. Oceanic Green 1890<br>Brand: Madeira Neon Polyester<br>69. Passion 1710                                                                                                                                                                    |                                                                       |
| Brand: Madeira Neon Polyester<br>65. 1709<br>Brand: Madeira Poly<br>66. Oceanic Green 1890<br>Brand: Madeira Neon Polyester<br>67. 1709<br>Brand: Madeira Poly<br>68. Oceanic Green 1890<br>Brand: Madeira Neon Polyester<br>69. Passion 1710<br>Brand: Madeira Neon Polyester                                                                                                                                   |                                                                       |
| Brand: Madeira Neon Polyester<br>65. 1709<br>Brand: Madeira Poly<br>66. Oceanic Green 1890<br>Brand: Madeira Neon Polyester<br>67. 1709<br>Brand: Madeira Poly<br>68. Oceanic Green 1890<br>Brand: Madeira Neon Polyester<br>69. Passion 1710<br>Brand: Madeira Neon Polyester<br>70. Flamingo 1817                                                                                                              |                                                                       |
| Brand: Madeira Neon Polyester<br>65. 1709<br>Brand: Madeira Poly<br>66. Oceanic Green 1890<br>Brand: Madeira Neon Polyester<br>67. 1709<br>Brand: Madeira Poly<br>68. Oceanic Green 1890<br>Brand: Madeira Neon Polyester<br>69. Passion 1710<br>Brand: Madeira Neon Polyester<br>70. Flamingo 1817<br>Brand: Madeira Neon Polyester                                                                             |                                                                       |
| Brand: Madeira Neon Polyester<br>65. 1709<br>Brand: Madeira Poly<br>66. Oceanic Green 1890<br>Brand: Madeira Neon Polyester<br>67. 1709<br>Brand: Madeira Poly<br>68. Oceanic Green 1890<br>Brand: Madeira Neon Polyester<br>69. Passion 1710<br>Brand: Madeira Neon Polyester<br>70. Flamingo 1817                                                                                                              |                                                                       |
| Brand: Madeira Neon Polyester<br>65. 1709<br>Brand: Madeira Poly<br>66. Oceanic Green 1890<br>Brand: Madeira Neon Polyester<br>67. 1709<br>Brand: Madeira Poly<br>68. Oceanic Green 1890<br>Brand: Madeira Neon Polyester<br>69. Passion 1710<br>Brand: Madeira Neon Polyester<br>70. Flamingo 1817<br>Brand: Madeira Neon Polyester<br>71. Jupiter 1745<br>Brand: Madeira Neon Polyester<br>72. Snow White 1801 |                                                                       |
| Brand: Madeira Neon Polyester<br>65. 1709<br>Brand: Madeira Poly<br>66. Oceanic Green 1890<br>Brand: Madeira Neon Polyester<br>67. 1709<br>Brand: Madeira Poly<br>68. Oceanic Green 1890<br>Brand: Madeira Neon Polyester<br>69. Passion 1710<br>Brand: Madeira Neon Polyester<br>70. Flamingo 1817<br>Brand: Madeira Neon Polyester<br>71. Jupiter 1745<br>Brand: Madeira Neon Polyester                        |                                                                       |