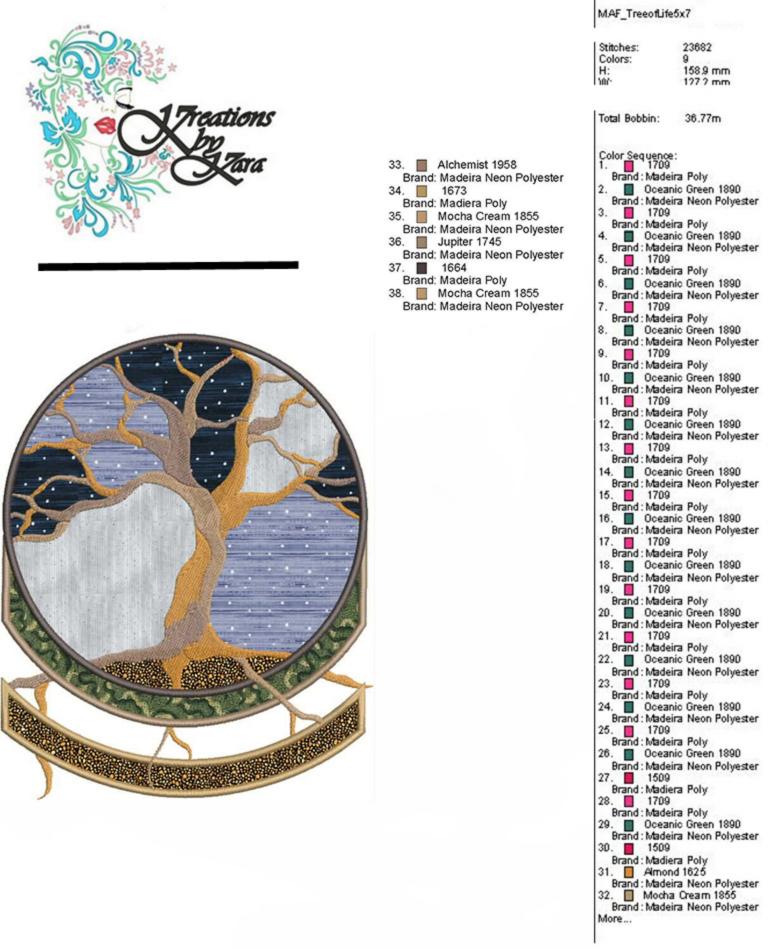

📕 Wild Pink 1721 Brand: Madeira Neon Polyester 18. Peppermint 1846 Brand: Madeira Neon Polyester 19. Wild Pink 1721 Brand: Madeira Neon Polyester 20. Peppermint 1846 Brand: Madeira Neon Polyester 21. Wild Pink 1721 Brand: Madeira Neon Polyester 22. Peppermint 1846 Brand: Madeira Neon Polyester 23. 📕 Wild Pink 1721 Brand: Madeira Neon Polyester 24. Peppermint 1846 Brand: Madeira Neon Polyester 25. Wild Pink 1721 Brand: Madeira Neon Polyester 26. Peppermint 1846 Brand: Madeira Neon Polyester 27. Wild Pink 1721 Brand: Madeira Neon Polyester 28. Peppermint 1846 Brand: Madeira Neon Polyester 29. Wild Pink 1721 Brand: Madeira Neon Polyester 30. Peppermint 1846 Brand: Madeira Neon Polyester 31. 📕 Wild Pink 1721 Brand: Madeira Neon Polyester Peppermint 1846 Brand: Madeira Neon Polyester More ...