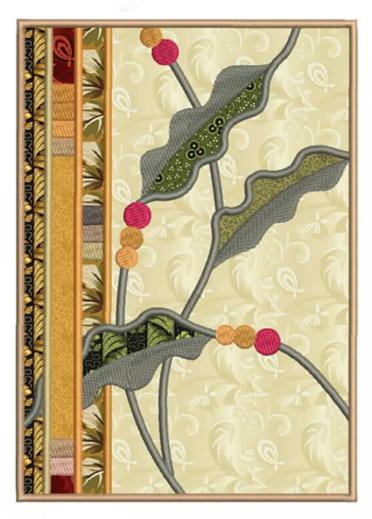

|                                                                                                                                                                                                                                                                                                                                                                                                                  | 70 - 1700                                                             |
|------------------------------------------------------------------------------------------------------------------------------------------------------------------------------------------------------------------------------------------------------------------------------------------------------------------------------------------------------------------------------------------------------------------|-----------------------------------------------------------------------|
| 33. <b>1</b> 709                                                                                                                                                                                                                                                                                                                                                                                                 | 73. 1763                                                              |
| Brand: Madeira Poly                                                                                                                                                                                                                                                                                                                                                                                              | Brand: Madeira Poly Neon                                              |
| <ol> <li>Oceanic Green 1890<br/>Brand: Madeira Neon Polyester</li> </ol>                                                                                                                                                                                                                                                                                                                                         | <ol> <li>Jockey Red 1681<br/>Brand: Madeira Neon Polyester</li> </ol> |
| 35. 1709                                                                                                                                                                                                                                                                                                                                                                                                         | 75. Mild Spruce 1702                                                  |
| Brand: Madeira Poly                                                                                                                                                                                                                                                                                                                                                                                              | Brand: Madeira Neon Polyester                                         |
| 36. 📕 Oceanic Green 1890                                                                                                                                                                                                                                                                                                                                                                                         | 76. Cristy Blue 1830                                                  |
| Brand: Madeira Neon Polyester                                                                                                                                                                                                                                                                                                                                                                                    | Brand: Madeira Neon Polyester                                         |
| 37. 1709                                                                                                                                                                                                                                                                                                                                                                                                         | 77. Angel Blue 1896                                                   |
| Brand: Madeira Poly                                                                                                                                                                                                                                                                                                                                                                                              | Brand: Madeira Neon Polyester                                         |
| 38. Oceanic Green 1890                                                                                                                                                                                                                                                                                                                                                                                           | 78. Sea Foam 1647                                                     |
| Brand: Madeira Neon Polyester                                                                                                                                                                                                                                                                                                                                                                                    | Brand: Madeira Neon Polyester                                         |
| 39. 1709                                                                                                                                                                                                                                                                                                                                                                                                         | 79. Mocha Cream 1855                                                  |
| Brand: Madeira Poly<br>40. Oceanic Green 1890                                                                                                                                                                                                                                                                                                                                                                    | Brand: Madeira Neon Polyester                                         |
| Brand: Madeira Neon Polyester                                                                                                                                                                                                                                                                                                                                                                                    | <ol> <li>Brand: Madeira Neon Polyester</li> </ol>                     |
| 41. 1709                                                                                                                                                                                                                                                                                                                                                                                                         | 81. Elamingo 1817                                                     |
| Brand: Madeira Poly                                                                                                                                                                                                                                                                                                                                                                                              | Brand: Madeira Neon Polyester                                         |
| 42. 📕 Oceanic Green 1890                                                                                                                                                                                                                                                                                                                                                                                         | 82. Pacific Gold 1735                                                 |
| Brand: Madeira Neon Polyester                                                                                                                                                                                                                                                                                                                                                                                    | Brand: Madeira Neon Polyester                                         |
| 43. 1709                                                                                                                                                                                                                                                                                                                                                                                                         | 83. Mild Spruce 1702                                                  |
| Brand: Madeira Poly                                                                                                                                                                                                                                                                                                                                                                                              | Brand: Madeira Neon Polyester                                         |
| 44. Oceanic Green 1890                                                                                                                                                                                                                                                                                                                                                                                           | 84. Pastel Blue 1953                                                  |
| Brand: Madeira Neon Polyester                                                                                                                                                                                                                                                                                                                                                                                    | Brand: Madeira Neon Polyester                                         |
| 45. 1709                                                                                                                                                                                                                                                                                                                                                                                                         | 85. Desert Corps 1939                                                 |
| Brand: Madeira Poly                                                                                                                                                                                                                                                                                                                                                                                              | Brand: Madeira Neon Polyester                                         |
| <ol> <li>46. Oceanic Green 1890<br/>Brand: Madeira Neon Polyester</li> </ol>                                                                                                                                                                                                                                                                                                                                     | <ol> <li>Brand: Madeira Neon Polyester</li> </ol>                     |
| 47. 1709                                                                                                                                                                                                                                                                                                                                                                                                         | 87. <b>1</b> 664                                                      |
| Brand: Madeira Poly                                                                                                                                                                                                                                                                                                                                                                                              | Brand: Madeira Poly                                                   |
| 48. Oceanic Green 1890                                                                                                                                                                                                                                                                                                                                                                                           | 88. 1673                                                              |
| Brand: Madeira Neon Polyester                                                                                                                                                                                                                                                                                                                                                                                    | Brand: Madiera Poly                                                   |
| 49. 📕 1709                                                                                                                                                                                                                                                                                                                                                                                                       | 89. 📕 1763                                                            |
| Brand: Madeira Poly                                                                                                                                                                                                                                                                                                                                                                                              | Brand: Madeira Poly Neon                                              |
| 50. Oceanic Green 1890                                                                                                                                                                                                                                                                                                                                                                                           | 90. 1664                                                              |
| Brand: Madeira Neon Polyester                                                                                                                                                                                                                                                                                                                                                                                    | Brand: Madeira Poly                                                   |
| 51. 1709                                                                                                                                                                                                                                                                                                                                                                                                         | 91. Mocha Cream 1855                                                  |
| Brand: Madeira Poly                                                                                                                                                                                                                                                                                                                                                                                              | Brand: Madeira Neon Polyester                                         |
| 52. Oceanic Green 1890                                                                                                                                                                                                                                                                                                                                                                                           |                                                                       |
| Brand: Madeira Neon Polyester<br>53. 1709                                                                                                                                                                                                                                                                                                                                                                        |                                                                       |
| Brand: Madeira Poly                                                                                                                                                                                                                                                                                                                                                                                              |                                                                       |
| 54. Oceanic Green 1890                                                                                                                                                                                                                                                                                                                                                                                           |                                                                       |
| Brand: Madeira Neon Polyester                                                                                                                                                                                                                                                                                                                                                                                    |                                                                       |
| 55. 1709                                                                                                                                                                                                                                                                                                                                                                                                         |                                                                       |
| Brand: Madeira Poly                                                                                                                                                                                                                                                                                                                                                                                              |                                                                       |
| 56. 📕 Oceanic Green 1890                                                                                                                                                                                                                                                                                                                                                                                         |                                                                       |
| Brand: Madeira Neon Polyester                                                                                                                                                                                                                                                                                                                                                                                    |                                                                       |
| 57. 1709                                                                                                                                                                                                                                                                                                                                                                                                         |                                                                       |
| Brand: Madeira Poly                                                                                                                                                                                                                                                                                                                                                                                              |                                                                       |
| 58. Oceanic Green 1890<br>Brand: Madeira Neon Polyester                                                                                                                                                                                                                                                                                                                                                          |                                                                       |
| 59. 1709                                                                                                                                                                                                                                                                                                                                                                                                         |                                                                       |
| Brand: Madeira Poly                                                                                                                                                                                                                                                                                                                                                                                              |                                                                       |
| 60. 📕 Oceanic Green 1890                                                                                                                                                                                                                                                                                                                                                                                         |                                                                       |
| Brand: Madeira Neon Polyester                                                                                                                                                                                                                                                                                                                                                                                    |                                                                       |
| 61. 1709                                                                                                                                                                                                                                                                                                                                                                                                         |                                                                       |
| Brand: Madeira Poly                                                                                                                                                                                                                                                                                                                                                                                              |                                                                       |
| 62. Oceanic Green 1890                                                                                                                                                                                                                                                                                                                                                                                           |                                                                       |
| Brand: Madeira Neon Polyester                                                                                                                                                                                                                                                                                                                                                                                    |                                                                       |
| 63. di 1709<br>Brand: Madeira Poly                                                                                                                                                                                                                                                                                                                                                                               |                                                                       |
| 64. Oceanic Green 1890                                                                                                                                                                                                                                                                                                                                                                                           |                                                                       |
|                                                                                                                                                                                                                                                                                                                                                                                                                  |                                                                       |
|                                                                                                                                                                                                                                                                                                                                                                                                                  |                                                                       |
| Brand: Madeira Neon Polyester                                                                                                                                                                                                                                                                                                                                                                                    |                                                                       |
| Brand: Madeira Neon Polyester<br>65. 1709                                                                                                                                                                                                                                                                                                                                                                        |                                                                       |
| Brand: Madeira Neon Polyester<br>65. 1709<br>Brand: Madeira Poly                                                                                                                                                                                                                                                                                                                                                 |                                                                       |
| Brand: Madeira Neon Polyester<br>65. 1709                                                                                                                                                                                                                                                                                                                                                                        |                                                                       |
| Brand: Madeira Neon Polyester<br>65. 1709<br>Brand: Madeira Poly<br>66. Oceanic Green 1890<br>Brand: Madeira Neon Polyester<br>67. 1709                                                                                                                                                                                                                                                                          |                                                                       |
| Brand: Madeira Neon Polyester<br>65. 1709<br>Brand: Madeira Poly<br>66. Oceanic Green 1890<br>Brand: Madeira Neon Polyester<br>67. 1709<br>Brand: Madeira Poly                                                                                                                                                                                                                                                   |                                                                       |
| Brand: Madeira Neon Polyester<br>65. 1709<br>Brand: Madeira Poly<br>66. Oceanic Green 1890<br>Brand: Madeira Neon Polyester<br>67. 1709<br>Brand: Madeira Poly<br>68. Oceanic Green 1890                                                                                                                                                                                                                         |                                                                       |
| Brand: Madeira Neon Polyester<br>65. 1709<br>Brand: Madeira Poly<br>66. Oceanic Green 1890<br>Brand: Madeira Neon Polyester<br>67. 1709<br>Brand: Madeira Poly<br>68. Oceanic Green 1890<br>Brand: Madeira Neon Polyester                                                                                                                                                                                        |                                                                       |
| Brand: Madeira Neon Polyester<br>65. 1709<br>Brand: Madeira Poly<br>66. Oceanic Green 1890<br>Brand: Madeira Neon Polyester<br>67. 1709<br>Brand: Madeira Poly<br>68. Oceanic Green 1890<br>Brand: Madeira Neon Polyester<br>69. Passion 1710                                                                                                                                                                    |                                                                       |
| Brand: Madeira Neon Polyester<br>65. 1709<br>Brand: Madeira Poly<br>66. Oceanic Green 1890<br>Brand: Madeira Neon Polyester<br>67. 1709<br>Brand: Madeira Poly<br>68. Oceanic Green 1890<br>Brand: Madeira Neon Polyester<br>69. Passion 1710<br>Brand: Madeira Neon Polyester                                                                                                                                   |                                                                       |
| Brand: Madeira Neon Polyester<br>65. 1709<br>Brand: Madeira Poly<br>66. Oceanic Green 1890<br>Brand: Madeira Neon Polyester<br>67. 1709<br>Brand: Madeira Poly<br>68. Oceanic Green 1890<br>Brand: Madeira Neon Polyester<br>69. Passion 1710<br>Brand: Madeira Neon Polyester<br>70. Flamingo 1817                                                                                                              |                                                                       |
| Brand: Madeira Neon Polyester<br>65. 1709<br>Brand: Madeira Poly<br>66. Oceanic Green 1890<br>Brand: Madeira Neon Polyester<br>67. 1709<br>Brand: Madeira Poly<br>68. Oceanic Green 1890<br>Brand: Madeira Neon Polyester<br>69. Passion 1710<br>Brand: Madeira Neon Polyester<br>70. Flamingo 1817<br>Brand: Madeira Neon Polyester                                                                             |                                                                       |
| Brand: Madeira Neon Polyester<br>65. 1709<br>Brand: Madeira Poly<br>66. Oceanic Green 1890<br>Brand: Madeira Neon Polyester<br>67. 1709<br>Brand: Madeira Poly<br>68. Oceanic Green 1890<br>Brand: Madeira Neon Polyester<br>69. Passion 1710<br>Brand: Madeira Neon Polyester<br>70. Flamingo 1817                                                                                                              |                                                                       |
| Brand: Madeira Neon Polyester<br>65. 1709<br>Brand: Madeira Poly<br>66. Oceanic Green 1890<br>Brand: Madeira Neon Polyester<br>67. 1709<br>Brand: Madeira Poly<br>68. Oceanic Green 1890<br>Brand: Madeira Neon Polyester<br>69. Passion 1710<br>Brand: Madeira Neon Polyester<br>70. Flamingo 1817<br>Brand: Madeira Neon Polyester<br>71. Jupiter 1745<br>Brand: Madeira Neon Polyester<br>72. Snow White 1801 |                                                                       |
| Brand: Madeira Neon Polyester<br>65. 1709<br>Brand: Madeira Poly<br>66. Oceanic Green 1890<br>Brand: Madeira Neon Polyester<br>67. 1709<br>Brand: Madeira Poly<br>68. Oceanic Green 1890<br>Brand: Madeira Neon Polyester<br>69. Passion 1710<br>Brand: Madeira Neon Polyester<br>70. Flamingo 1817<br>Brand: Madeira Neon Polyester<br>71. Jupiter 1745<br>Brand: Madeira Neon Polyester                        |                                                                       |