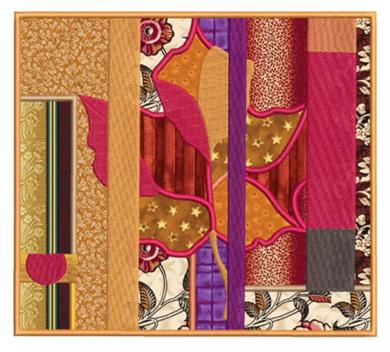

|
| Brand: Madeir<br>28. Oceani                   | c Green 1890                        |
| Brand: Madeir                                 | a Neon Polyester                    |
| 29. 📕 1709<br>Brand: Madeir                   | Pohr                                |
| 30. 🔲 Oceani                                  | c Green 1890                        |
| Brand: Madeir                                 | ra Neon Polyester                   |
| 31. 1709<br>Brand: Madeir                     | a Pohr                              |
| 32. Oceani                                    | c Green 1890<br>ra Neon Polyester   |
| Brand: Madeir<br>More                         | ra Neon Polyester                   |
|                                               |                                     |





| 33. 📕 1709                                                                        |
|-----------------------------------------------------------------------------------|
| <ol> <li>33. 1709<br/>Brand: Madeira Poly</li> </ol>                              |
| 34. Oceanic Green 1890                                                            |
| Brand: Madeira Neon Polyester                                                     |
| 35. 📕 1709                                                                        |
| Brand: Madeira Poly                                                               |
| 36. Oceanic Green 1890                                                            |
| Brand: Madeira Neon Polyester                                                     |
| 37. 1709