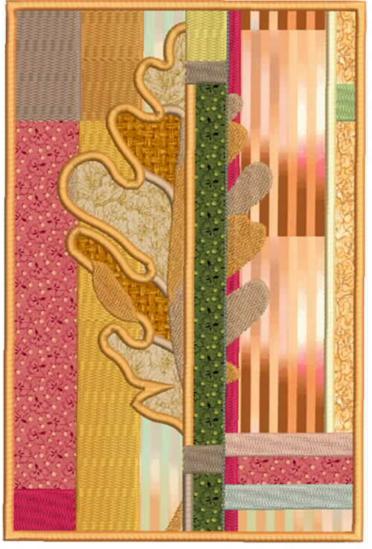

## MAF\_BmLeaves5x7

| 32970    |
|----------|
| 19       |
| 134.7 mm |
| 127.2 mm |
|          |

Total Bobbin: 52.80m

| Color Sequence:                                                           |
|---------------------------------------------------------------------------|
| Brand : Madeira Poly                                                      |
| 2. Oceanic Green 1890                                                     |
| Brand : Madeira Neon Polyester<br>3. 📕 1709                               |
| Brand : Madeira Poly                                                      |
| 4. Oceanic Green 1890                                                     |
| Brand : Madeira Neon Polyester                                            |
| 5. 1709                                                                   |
| Brand : Madeira Poly<br>6. Oceanic Green 1890                             |
| Brand : Madeira Neon Polyester                                            |
| 7. 1709                                                                   |
| Brand : Madeira Poly                                                      |
| <ol> <li>Oceanic Green 1890<br/>Brand : Madeira Neon Polyester</li> </ol> |
| 9. 1709                                                                   |
| Brand : Madeira Poly                                                      |
| 10. Oceanic Green 1890                                                    |
| Brand : Madeira Neon Polyester<br>11. 1709                                |
| Brand : Madeira Poly                                                      |
| 12. Oceanic Green 1890                                                    |
| Brand : Madeira Neon Polyester<br>13. 1709                                |
| 13. 1709<br>Brand: Madeira Poly                                           |
| 14. Oceanic Green 1890                                                    |
| Brand : Madeira Neon Polyester                                            |
| 15. 1709                                                                  |
| Brand : Madeira Poly<br>16. Doceanic Green 1890                           |
| Brand : Madeira Neon Polyester                                            |
| 17. 1709                                                                  |
| Brand : Madeira Poly<br>18. Doceanic Green 1890                           |
| Brand : Madeira Neon Polyester                                            |
| 19. 1709                                                                  |
| Brand : Madeira Poly<br>20. Doeanic Green 1890                            |
| 20. Oceanic Green 1890<br>Brand : Madeira Neon Polyester                  |
| 21. 1709                                                                  |
| Brand : Madeira Poly                                                      |
| 22. Oceanic Green 1890                                                    |
| Brand : Madeira Neon Polyester<br>23. 1709                                |
| Brand : Madeira Poly                                                      |
| 24. Oceanic Green 1890                                                    |
| Brand : Madeira Neon Polyester<br>25. 1709                                |
| Brand : Madeira Poly                                                      |
| 26. 🔲 Oceanic Green 1890                                                  |
| Brand : Madeira Neon Polyester<br>27. 1709                                |
| 27. 1709<br>Brand: Madeira Poly                                           |
| 28. Oceanic Green 1890                                                    |
| Brand : Madeira Neon Polyester                                            |
| 29. 1709<br>Brand : Madeira Poly                                          |
| 30. Oceanic Green 1890                                                    |
| Brand : Madeira Neon Polyester                                            |
| 31. 1709<br>Brand : Madeira Poly                                          |
| 32. Oceanic Green 1890                                                    |
| Brand : Madeira Neon Polyester                                            |
| More                                                                      |