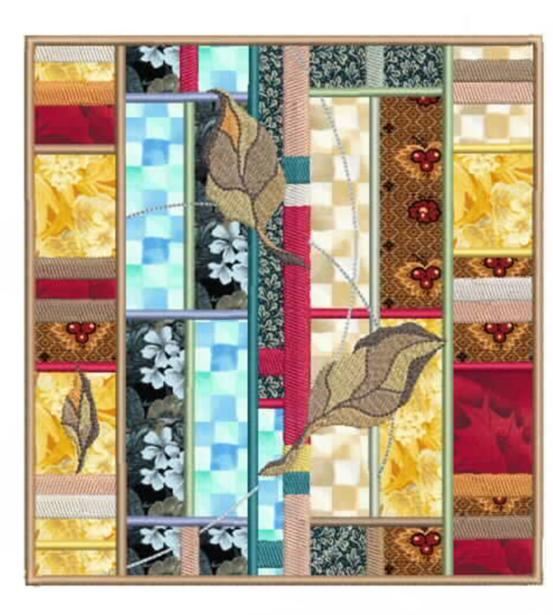

## MAF\_BmLeaves5x7

| 32970    |
|----------|
| 19       |
| 134.7 mm |
| 127.2 mm |
|          |

Total Bobbin: 52.80m

| Color Sequence:                                                           |
|---------------------------------------------------------------------------|
| Brand : Madeira Poly                                                      |
| 2. Oceanic Green 1890                                                     |
| Brand : Madeira Neon Polyester<br>3. 📕 1709                               |
| Brand : Madeira Poly                                                      |
| 4. Oceanic Green 1890                                                     |
| Brand : Madeira Neon Polyester                                            |
| 5. 1709                                                                   |
| Brand : Madeira Poly<br>6. Oceanic Green 1890                             |
| Brand : Madeira Neon Polyester                                            |
| 7. 1709                                                                   |
| Brand : Madeira Poly                                                      |
| <ol> <li>Oceanic Green 1890<br/>Brand : Madeira Neon Polyester</li> </ol> |
| 9. 1709                                                                   |
| Brand : Madeira Poly                                                      |
| 10. Oceanic Green 1890                                                    |
| Brand : Madeira Neon Polyester<br>11. 1709                                |
| Brand : Madeira Poly                                                      |
| 12. Oceanic Green 1890                                                    |
| Brand : Madeira Neon Polyester<br>13. 1709                                |
| 13. 1709<br>Brand: Madeira Poly                                           |
| 14. Oceanic Green 1890                                                    |
| Brand : Madeira Neon Polyester                                            |
| 15. 1709                                                                  |
| Brand : Madeira Poly<br>16. Doceanic Green 1890                           |
| Brand : Madeira Neon Polyester                                            |
| 17. 1709                                                                  |
| Brand : Madeira Poly<br>18. Doceanic Green 1890                           |
| Brand : Madeira Neon Polyester                                            |
| 19. 1709                                                                  |
| Brand : Madeira Poly<br>20. Doeanic Green 1890                            |
| 20. Oceanic Green 1890<br>Brand : Madeira Neon Polyester                  |
| 21. 1709                                                                  |
| Brand : Madeira Poly                                                      |
| 22. Oceanic Green 1890                                                    |
| Brand : Madeira Neon Polyester<br>23. 1709                                |
| Brand : Madeira Poly                                                      |
| 24. Oceanic Green 1890                                                    |
| Brand : Madeira Neon Polyester<br>25. 1709                                |
| Brand : Madeira Poly                                                      |
| 26. 🔲 Oceanic Green 1890                                                  |
| Brand : Madeira Neon Polyester<br>27. 1709                                |
| 27. 1709<br>Brand: Madeira Poly                                           |
| 28. Oceanic Green 1890                                                    |
| Brand : Madeira Neon Polyester                                            |
| 29. 1709<br>Brand : Madeira Poly                                          |
| 30. Oceanic Green 1890                                                    |
| Brand : Madeira Neon Polyester                                            |
| 31. 1709<br>Brand : Madeira Poly                                          |
| 32. Oceanic Green 1890                                                    |
| Brand : Madeira Neon Polyester                                            |
| More                                                                      |