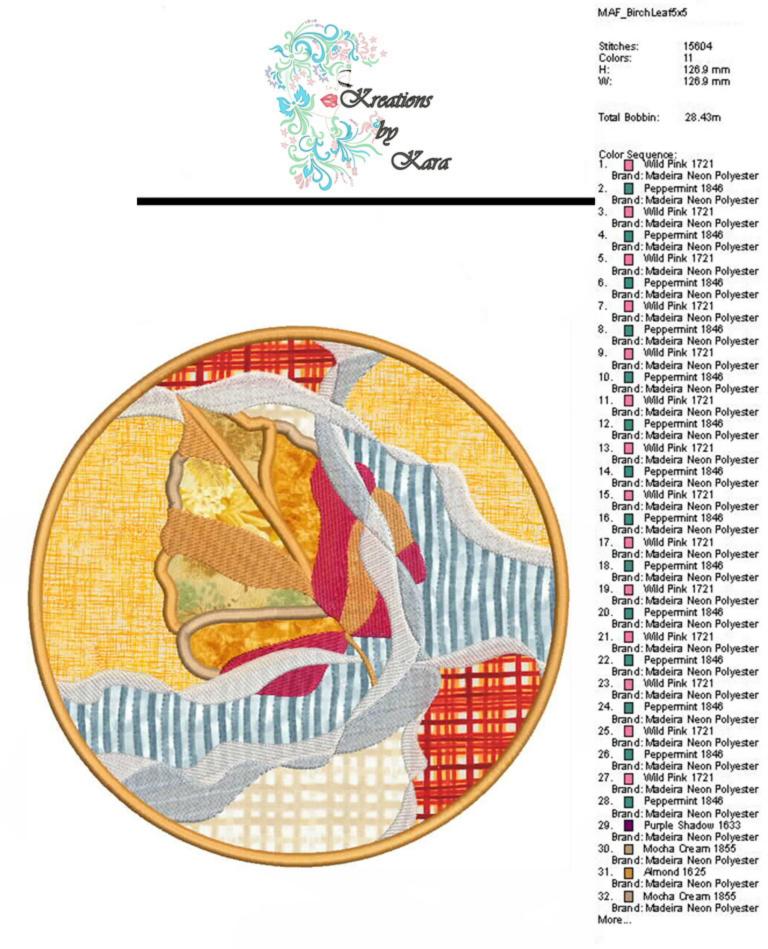

| 33. Almond 1625               |
|-------------------------------|
| Brand: Madeira Neon Polyester |
| 34. Jockey Red 1681           |
| Brand: Madeira Neon Polyester |
| 35. 1763                      |
| Brand: Madeira Poly Neon      |
| 36. Snow White 1801           |
| Brand: Madeira Neon Polyester |
| 37. White 1802                |
| Brand: Madeira Neon Polyester |
| 38. Pastel Blue 1953          |
| Brand: Madeira Neon Polyester |
| 39. Almond 1625               |
| Brand: Madeira Neon Polyester |