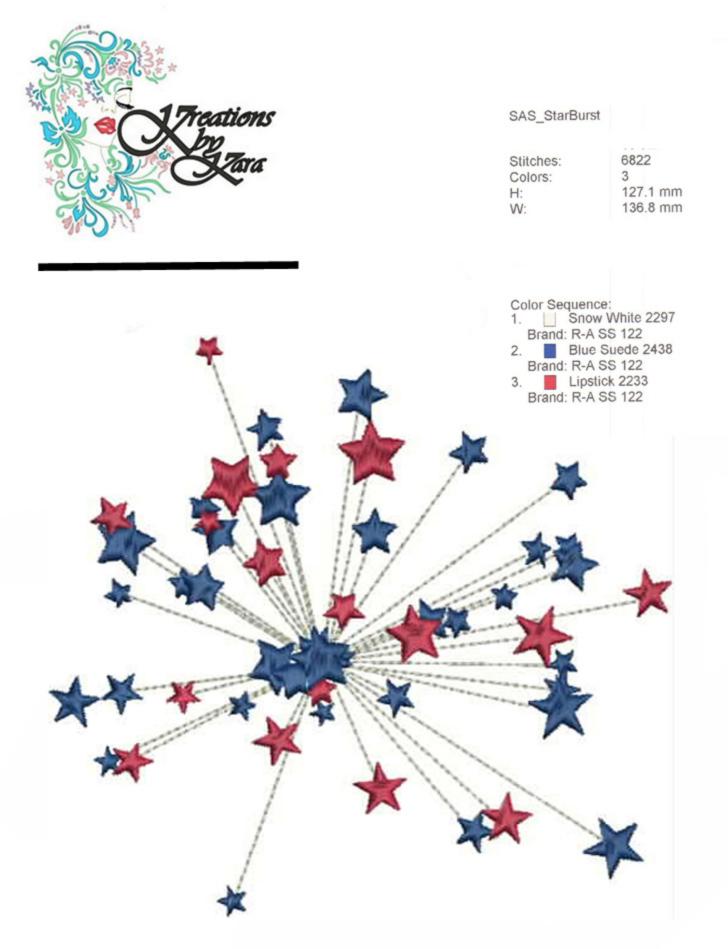

|



## SAS\_RWBHands

| Stitches: | 12788    |
|-----------|----------|
| Colors:   | 3        |
| H:        | 98.7 mm  |
| W:        | 175.3 mm |

Color Sequence: 1. Blue Suede 2438 Brand: R-A SS 122 2. Lipstick 2233 Brand: R-A SS 122 3. Snow White 2297 Brand: R-A SS 122





# SAS\_RWBHeart

| Stitches: | 16762    |
|-----------|----------|
| Colors:   | 2        |
| H:        | 114.2 mm |
| W:        | 124.0 mm |

Color Sequence: 1. Blue Suede 2438 Brand: R-A SS 122 2. Lipstick 2233

Brand: R-A SS 122





## SAS\_RWBHeart4DkFab

| Stitches: | 30843    |
|-----------|----------|
| Colors:   | 3        |
| H:        | 118.3 mm |
| W:        | 124.1 mm |

Color Sequence: 1. Snow White 2297 Brand: R-A SS 122 2. Blue Suede 2438 Brand: R-A SS 122 3. Lipstick 2233 Brand: R-A SS 122









### SAS\_StarsandStripes

| 35237    |
|----------|
| 6        |
| 102.2 mm |
| 150.2 mm |
|          |







SAS\_StarWraps

Stitches: 9602 Colors: 1 116.9 mm H: W: 120.1 mm

Color Sequence: 1. Lipstick 2233 Brand: R-A SS 122





SAS\_StarWraps4DkFab

| Stitches: | 18923    |
|-----------|----------|
| Colors:   | 2        |
| H:        | 119.7 mm |
| W:        | 126.0 mm |





SAS\_Trails

 Stitches:
 7435

 Colors:
 3

 H:
 87.6 mm

 W:
 120.8 mm

Color Sequence: 1. Lipstick 2233 Brand: R-A SS 122 2. Tuxedo Red 2420 Brand: R-A SS 122 3. Snow White 2297 Brand: R-A SS 122





Stars and Stripes

5x7 hoop

Stars and Stripes contains 20 designs by Kara. She has also introduced a new look in embroidery often referred to as grunge or distressed. In this collection, 2 designs the heart