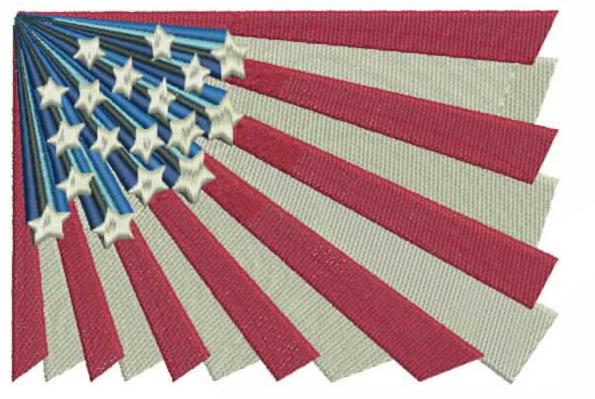

### SAS\_AbstractFlag

| 13237    |
|----------|
| 9        |
| 127.2 mm |
| 143.2 mm |
|          |

- 1. Pro Brilliance 2619 Brand: R-A SS 122
- 2. Flag Blue 2603 Brand: R-A SS 122
- 3. Honeydew 2327 Brand: R-A SS 122
- 4. Orange 2218 Brand: R-A SS 122
- 5. Lipstick 2233 Brand: R-A SS 122
- Old Dark Tex Orange 2581
  - Brand: R-A SS 122
- 7. Carolina Red 2268 Brand: R-A SS 122
- 8. Snow White 2297 Brand: R-A SS 122
- 9. Charcoal 2265 Brand: R-A SS 122