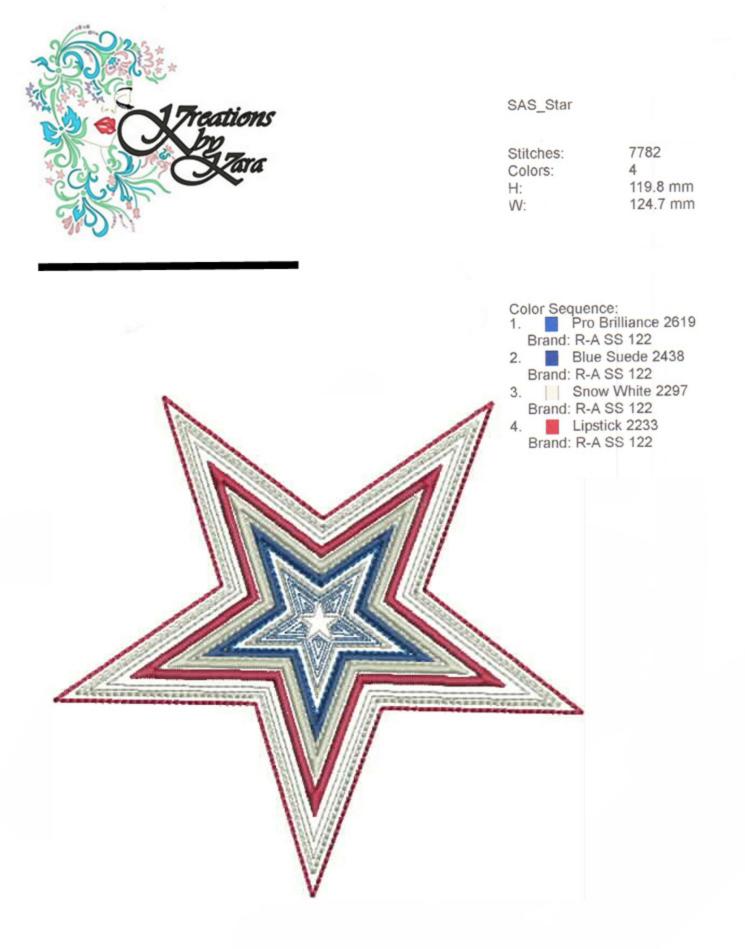

|



## SAS\_RWBHands

| Stitches: | 12788    |
|-----------|----------|
| Colors:   | 3        |
| H:        | 98.7 mm  |
| W:        | 175.3 mm |

Color Sequence: 1. Blue Suede 2438 Brand: R-A SS 122 2. Lipstick 2233 Brand: R-A SS 122 3. Snow White 2297 Brand: R-A SS 122





# SAS\_RWBHeart

| Stitches: | 16762    |
|-----------|----------|
| Colors:   | 2        |
| H:        | 114.2 mm |
| W:        | 124.0 mm |

Color Sequence: 1. Blue Suede 2438 Brand: R-A SS 122 2. Lipstick 2233

Brand: R-A SS 122





## SAS\_RWBHeart4DkFab

| Stitches: | 30843    |
|-----------|----------|
| Colors:   | 3        |
| H:        | 118.3 mm |
| W:        | 124.1 mm |

Color Sequence: 1. Snow White 2297 Brand: R-A SS 122 2. Blue Suede 2438 Brand: R-A SS 122 3. Lipstick 2233 Brand: R-A SS 122









### SAS\_StarsandStripes

| 35237    |
|----------|
| 6        |
| 102.2 mm |
| 150.2 mm |
|          |







SAS\_StarWraps

Stitches: 9602 Colors: 1 116.9 mm H: W: 120.1 mm

Color Sequence: 1. Lipstick 2233 Brand: R-A SS 122





SAS\_StarWraps4DkFab

| Stitches: | 18923    |
|-----------|----------|
| Colors:   | 2        |
| H:        | 119.7 mm |
| W:        | 126.0 mm |





SAS\_Trails

 Stitches:
 7435

 Colors:
 3

 H:
 87.6 mm

 W:
 120.8 mm

Color Sequence: 1. Lipstick 2233 Brand: R-A SS 122 2. Tuxedo Red 2420 Brand: R-A SS 122 3. Snow White 2297 Brand: R-A SS 122





Stars and Stripes

5x7 hoop

Stars and Stripes contains 20 designs by Kara. She has also introduced a new look in embroidery often referred to as grunge or distressed. In this collection, 2 designs the hear