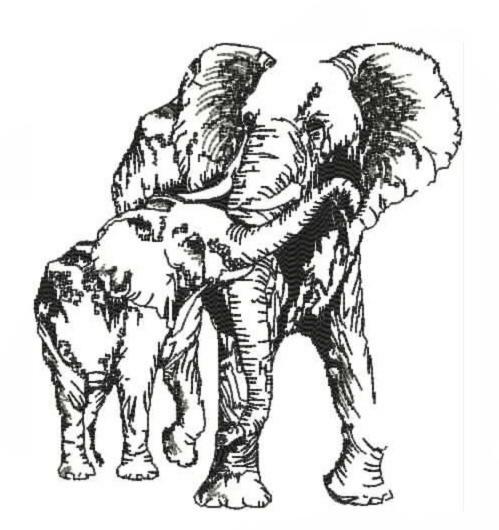

130.9 mm

Elephants

Stitches:

23909

Colors:

2

H: W: 156.4 mm 141.4 mm

Color Sequence:
1. Leadville 0112

Brand: Isacord 40

2. Black 0020

Brand: Isacord 40