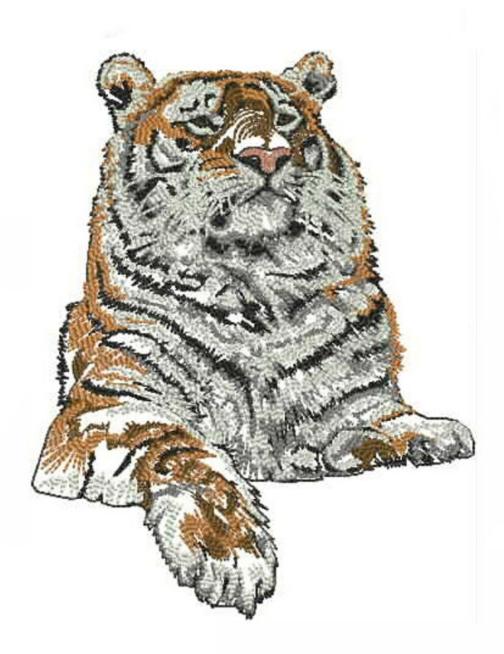

### Tiger

Stitches: 49264 Colors: 7.17 in H: W: 5.52 in

Color Sequence: 1. Black 0020

Brand: Isacord 40

2. Light Cocoa 1134

Brand: Isacord 40

3. Harvest 1332 Brand: Isacord 40

4. Dolphin 0152 Brand: Isacord 40

5. White 0015

Brand: Isacord 40

Redwood 0933

Brand: Isacord 40

7. Black 0020 Brand: Isacord 40

8. Corsage 1840 Brand: Isacord 40