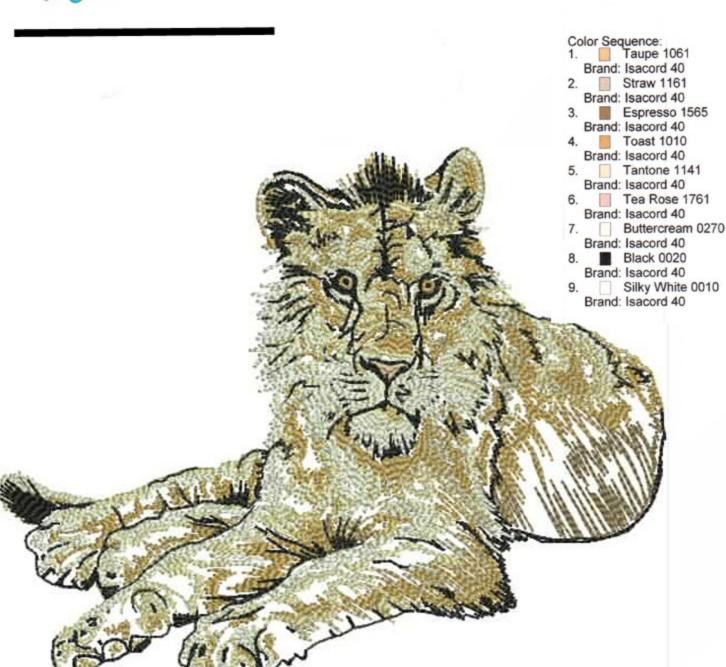

#### adolesnent lion

Stitches:

55417

Colors:

9

H:

164.3 mm

W:

130.9 mm





Elephants

Stitches:

23909

Colors:

2

H: W: 156.4 mm 141.4 mm

Color Sequence:
1. Leadville 0112

Brand: Isacord 40

2. Black 0020

Brand: Isacord 40



# Sketched Animals

## 6x8 hoop

This collection contains 4 designs, digitized by Kara. Using a single straight stitch, Kara has sketched these designs using color to create depth and definition.

These designs would be perfect for a t-shirt, wall art, pillows, purses and so much more.





### Tiger

Stitches: 49264 Colors: 7.17 in H: W: 5.52 in

Color Sequence: 1. Black 0020

Brand: Isacord 40

2. Light Cocoa 1134

Brand: Isacord 40

3. Harvest 1332 Brand: Isacord 40

4. Dolphin 0152 Brand: Isacord 40

5. White 0015

Brand: Isacord 40

Redwood 0933

Brand: Isacord 40

7. Black 0020 Brand: Isacord 40

8. Corsage 1840 Brand: Isacord