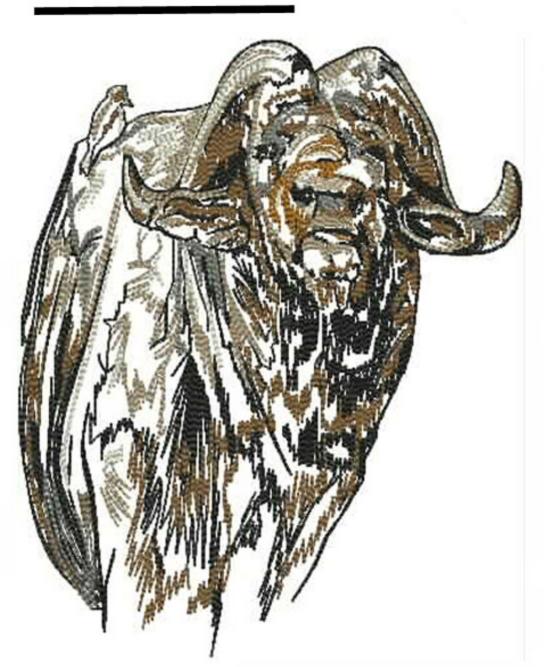

### Water buffalo

Stitches:

38268

Colors:

H:

179.6 mm

W:

144.1 mm

Color Sequence:
1. Black 0020 Brand: Isacord 40

Light Cocoa 1134 2.

Brand: Isacord 40

Rust 1342 3.

Brand: Isacord 40

Dark Tan 1252

Brand: Isacord 40

Leadville 0112 5.

Brand: Isacord 40

Tea Rose 1761

Brand: Isacord 40

Whitewash 0180 7.

Brand: Isacord 40