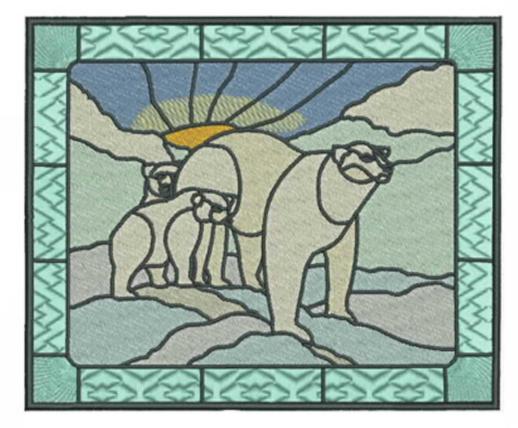

## PolarBears

| Stitches: | 66356    |
|-----------|----------|
| Colors:   | 12       |
| H:        | 158.8 mm |
| W:        | 127.1 mm |

| Color Sequence:                    |
|------------------------------------|
| 1. Snow White 2297                 |
| Brand: R-A SS 122                  |
| 2. Oyster 2403                     |
| Brand: R-A SS 122                  |
| 3. Aspen White 2574                |
| Brand: R-A SS 122                  |
| 4. Yellow Mist 2409                |
| Brand: R-A SS 122                  |
|                                    |
| 5. Blue Horizon 2435               |
| Brand: R-A SS 122                  |
| <ol><li>Pale Yellow 2557</li></ol> |
| Brand: R-A SS 122                  |
| 7. C Ice Blue 2300                 |
| Brand: R-A SS 122                  |
| 8. Light Blue 2222                 |
| Brand: R-A SS 122                  |
| 9. Paris Blue 2283                 |
| Brand: R-A SS 122                  |
|                                    |
| 10. Chrome 2539                    |
| Brand: R-A SS 122                  |
| 11. Sea Mist 2393                  |
| Brand: R-A SS 122                  |
| 12. Black 2296                     |
| Brand: R-A SS 122                  |
| 01010.114.00122                    |