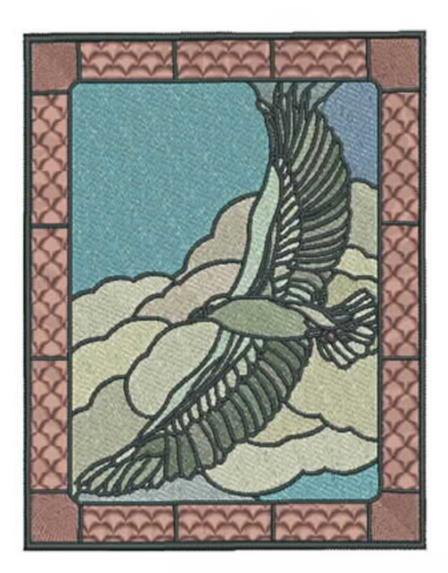

## Eagle

| Stitches: | 78506    |
|-----------|----------|
| Colors:   | 20       |
| H:        | 158.8 mm |
| W:        | 127.0 mm |

| Color Sequence:         |
|-------------------------|
| 1. Snow White 2297      |
| Brand: R-A SS 122       |
| 2. Ozone 2533           |
| Brand: R-A SS 122       |
| 3. Bridgeport Blue 2522 |
| Brand: R-A SS 122       |
| 4. Pro Saxon 2624       |
| Brand: R-A SS 122       |
| 5. Blue Horizon 2435    |
| Brand: R-A SS 122       |
| 6. Snow White 2297      |
| Brand: R-A SS 122       |
| 7. Vory 2335            |
| Brand: R-A SS 122       |
| 8. Seashell 2476        |
| Brand: R-A SS 122       |
| 9. Chrome 2539          |
| Brand: R-A SS 122       |
| 10. Light Pink 2243     |
| Brand: R-A SS 122       |
| 11. Heather 2271        |
| Brand: R-A SS 122       |
| 12. Light Blue 2222     |
| Brand: R-A SS 122       |
| 13. Palm Leaf 2241      |
| Brand: R-A SS 122       |
| 14. Gull 2731           |
| Brand: R-A SS 122       |
| 15. Water Lilly 2554    |
| Brand: R-A SS 122       |
| 16. Spring Garden 2551  |
| Brand: R-A SS 122       |
| 17. Charcoal 2265       |
| Brand: R-A SS 122       |
| 18. Willow 2221         |
| Brand: R-A SS 122       |
| 19. Sand 16             |
| Brand: Default          |
| 20. K.A. Bronze 2480    |
| Brand: R-A SS 122       |
| 21. Black 2296          |
| Brand: R-A SS 122       |
| Dialiu. R-A 33 122      |