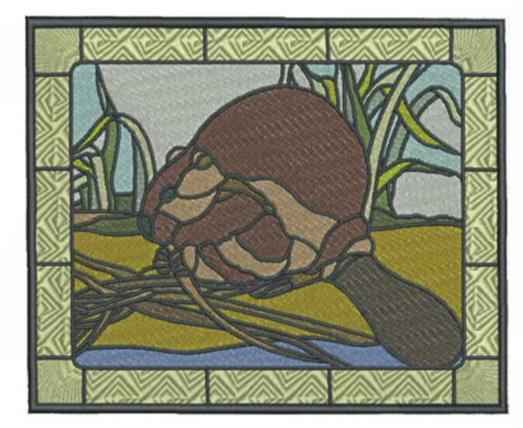

### Beaver

| Stitches: | 80562    |
|-----------|----------|
| Colors:   | 19       |
| H:        | 158.8 mm |
| W:        | 126.9 mm |

| Color Sequence:                      |
|--------------------------------------|
| 1.   Snow White 2297                 |
| Brand: R-A SS 122                    |
| 2. Sky Blue 2239                     |
| Brand: R-A SS 122                    |
| 3. Paris Blue 2283                   |
| Brand: R-A SS 122                    |
| 4. Pro Lusty Blue 2614               |
| Brand: R-A SS 122                    |
|                                      |
|                                      |
| Brand: R-A SS 122                    |
| 6. Sienna 2402                       |
| Brand: R-A SS 122                    |
| 7. Brown 2251                        |
| Brand: R-A SS 122                    |
| 8. Autumn Green 2543                 |
| Brand: R-A SS 122                    |
| <ol> <li>Dress Green 2584</li> </ol> |
| Brand: R-A SS 122                    |
| 10. Sage 2595                        |
| Brand: R-A SS 122                    |
| 11. Flite Green 2282                 |
| Brand: R-A SS 122                    |
| 12. Olive 2202                       |
| Brand: R-A SS 122                    |
| 13. Peapod 2456                      |
| Brand: R-A SS 122                    |
| 14. Sand Dune 2477                   |
| Brand: R-A SS 122                    |
| 15. Mahogany 2564                    |
| Brand: R-A SS 122                    |
| 16. Coffee Bean 2339                 |
| Brand: R-A SS 122                    |
| 17. Cocoa Mulch 2488                 |
| Brand: R-A SS 122                    |
| 18.   Pistachio 2250                 |
| Brand: R-A SS 122                    |
| 19. Black 2296                       |
| Brand: R-A SS 122                    |
| Dialiu: R-A 33 122                   |
|                                      |