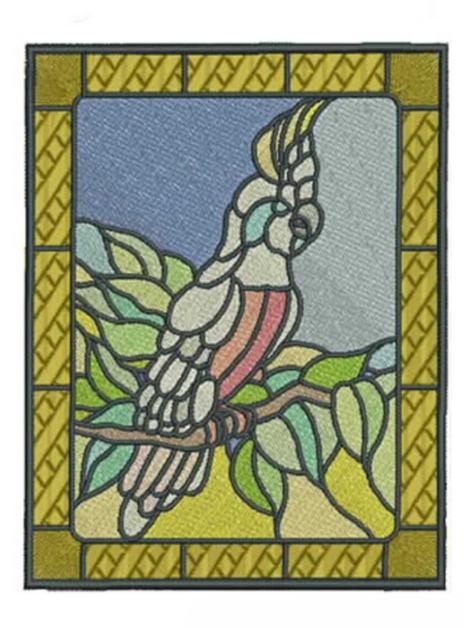

Toucan

Brand: R-A SS 122 22. Black 2296 Brand: R-A SS 122

Stained Glass Animals

5x7 hoop

12 designs digitized by Kara, perfect for quilts, and pillows, bags and towels. They also make great pictures and patches, so you'll be able to enjoy them in many different ways.