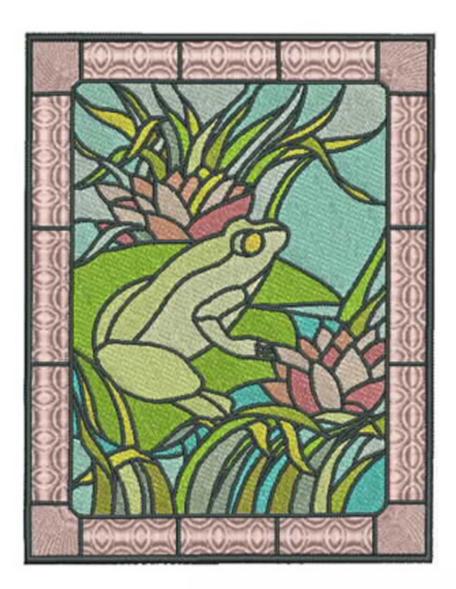

Frog

| Stitches: | 90406    |
|-----------|----------|
| Colors:   | 23       |
| H:        | 158.9 mm |
| W:        | 127.1 mm |
|           |          |

| Color Sequence:                           |   |
|-------------------------------------------|---|
| 1. Snow White 2297                        |   |
| Brand: R-A SS 122                         |   |
| 2. Sea Mist 2393                          |   |
| Brand: R-A SS 122                         |   |
| <ol><li>Cadet Blue 2532</li></ol>         |   |
| Brand: R-A SS 122                         |   |
| 4. I Turquoise 2204                       |   |
| Brand: R-A SS 122                         |   |
| <ol><li>Indian Ocean Blue 2518</li></ol>  | ł |
| Brand: R-A SS 122                         |   |
| <ol> <li>Pebblestone 2547</li> </ol>      |   |
| Brand: R-A SS 122                         |   |
| 7. Erin Green 2320                        |   |
| Brand: R-A SS 122                         |   |
| <ol> <li>8. Spring Garden 2551</li> </ol> |   |
| Brand: R-A SS 122                         |   |
| 9. Pale Green 2318                        |   |
| Brand: R-A SS 122                         |   |
| 10. Moonbeam 2560                         |   |
| Brand: R-A SS 122                         |   |
| 11. Sun Shadow 2548                       |   |
| Brand: R-A SS 122                         |   |
| 12. Peapod 2456                           |   |
| Brand: R-A SS 122                         |   |
| 13. Willow 2221                           |   |
| Brand: R-A SS 122                         |   |
| 14. Pastoral Green 2321                   |   |
| Brand: R-A SS 122                         |   |
| 15. Celery 2316                           |   |
| Brand: R-A SS 122                         |   |
| 16. Buttercup 2558                        |   |
| Brand: R-A SS 122                         |   |
| 17. Pastel Green 2555                     |   |
| Brand: R-A SS 122                         |   |
| 18. Autumn Green 2543                     |   |
| Brand: R-A SS 122                         |   |
| 19. Shrimp 2246                           |   |
| Brand: R-A SS 122                         |   |
| 20. Coral 2414                            |   |
| Brand: R-A SS 122                         |   |
| 21. Opal Mist 2255                        |   |
| Brand: R-A SS 122                         |   |
| 22. Carnation 2237                        |   |
| Brand: R-A SS 122                         |   |
| 23. Black 2296                            |   |
| Brand: R-A SS 122                         |   |
|                                           |   |