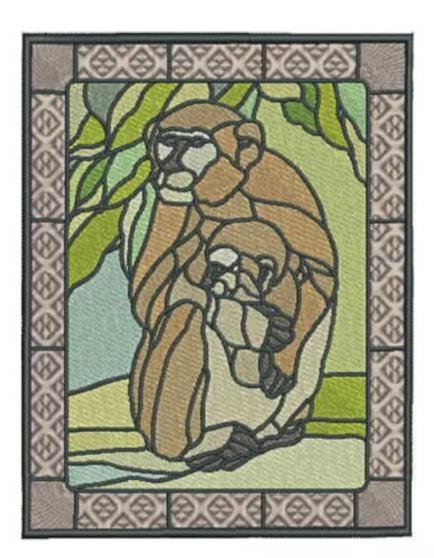

# Monkey

| Stitches: | 80072    |
|-----------|----------|
| Colors:   | 17       |
| H:        | 158.8 mm |
| W:        | 127.0 mm |

| Calas Casuasas                                             |  |
|------------------------------------------------------------|--|
| Color Sequence:<br>1. Snow White 2297                      |  |
| Brand: R-A SS 122                                          |  |
|                                                            |  |
| <ol> <li>Pale Yellow 2557<br/>Brand: R-A SS 122</li> </ol> |  |
| 3. Nile 2211                                               |  |
| Brand: R-A SS 122                                          |  |
|                                                            |  |
| 4. Olive 2202                                              |  |
| Brand: R-A SS 122                                          |  |
| 5. Meadow 2226                                             |  |
| Brand: R-A SS 122                                          |  |
| 6. Peapod 2456                                             |  |
| Brand: R-A SS 122                                          |  |
| 7. Pebblestone 2547                                        |  |
| Brand: R-A SS 122                                          |  |
| 8. Pistachio 2250                                          |  |
| Brand: R-A SS 122                                          |  |
| 9. Celery 2316                                             |  |
| Brand: R-A SS 122                                          |  |
| 10. Sprite 2313                                            |  |
| Brand: R-A SS 122                                          |  |
| 11. Aged Charcoal 2565                                     |  |
| Brand: R-A SS 122                                          |  |
| 12. Snow White 2297                                        |  |
| Brand: R-A SS 122                                          |  |
| 13. Cottage Beige 2593                                     |  |
| Brand: R-A SS 122                                          |  |
| 14. Amber Beige 2336                                       |  |
| Brand: R-A SS 122                                          |  |
| 15. Ashley Gold 2401                                       |  |
| Brand: R-A SS 122                                          |  |
| 16. Bamboo 2338                                            |  |
| Brand: R-A SS 122                                          |  |
| 17. Satin Wine 2314                                        |  |
| Brand: R-A SS 122                                          |  |
| 18. Black 2296                                             |  |
| Brand: R-A SS 122                                          |  |
|                                                            |  |