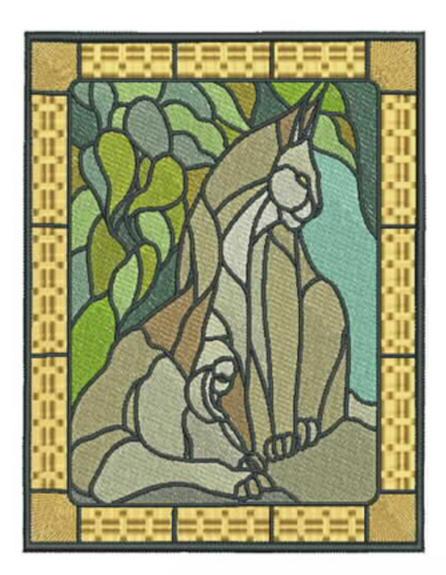

## Lynx

| Stitches: | 72632    |
|-----------|----------|
| Colors:   | 21       |
| H:        | 158.7 mm |
| W:        | 127.0 mm |

| Color Sequence:                                       |
|-------------------------------------------------------|
| 1. Snow White 2297                                    |
| Brand: R-A SS 122                                     |
| 2. Field Green 2460                                   |
| Brand: R-A SS 122                                     |
| 3. Autumn Green 2543                                  |
| Brand: R-A SS 122                                     |
| 4. Peapod 2456                                        |
| Brand: R-A SS 122<br>5. Spruce 2279                   |
| <ol> <li>Spruce 2279<br/>Brand: R-A SS 122</li> </ol> |
| 6. Seafrost 2517                                      |
| Brand: R-A SS 122                                     |
| 7. Star Gold 2408                                     |
| Brand: R-A SS 122                                     |
| 8. Wintergreen 2594                                   |
| Brand: R-A SS 122                                     |
| 9. Green Dust 2457                                    |
| Brand: R-A SS 122                                     |
| 10. Tamarack 2230                                     |
| Brand: R-A SS 122                                     |
| 11. III Olive 2202                                    |
| Brand: R-A SS 122                                     |
| 12. Marcoal 2265                                      |
| Brand: R-A SS 122                                     |
| 13. Grayrod 2572                                      |
| Brand: R-A SS 122                                     |
| 14. Snow White 2297                                   |
| Brand: R-A SS 122                                     |
| 15.    Light Maize 2604                               |
| Brand: R-A SS 122                                     |
| 16. Seashell 2476                                     |
| Brand: R-A SS 122<br>17. III Platinum 2571            |
| 17. In Platinum 2571<br>Brand: R-A SS 122             |
| 18. Perfect Tan 2568                                  |
| Brand: R-A SS 122                                     |
| 19. Rattan 2474                                       |
| Brand: R-A SS 122                                     |
| 20. Beige 2224                                        |
| Brand: R-A SS 122                                     |
| 21. Honey 2247                                        |
| Brand: R-A SS 122                                     |
| 22. Black 2296                                        |
| Brand: R-A SS 122                                     |