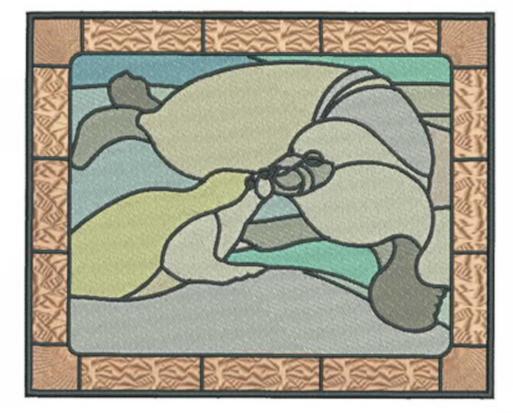

Seals

| Stitches: | 69079    |
|-----------|----------|
| Colors:   | 19       |
| H:        | 158.8 mm |
| W:        | 127.0 mm |

| Color Sequence:                                |
|------------------------------------------------|
| 1. Snow White 2297                             |
| Brand: R-A SS 122                              |
| 2. Silvery Gray 2484                           |
| Brand: R-A SS 122                              |
| 3. Traditional Gray 2540                       |
| Brand: R-A SS 122                              |
| 4. Steel 2537                                  |
| Brand: R-A SS 122                              |
| 5. Skylight 2482                               |
| Brand: R-A SS 122                              |
| 6. Paris Blue 2283                             |
| Brand: R-A SS 122                              |
| 7. Ultra Blue 2433                             |
| Brand: R-A SS 122                              |
| <ol> <li>Seafrost 2517</li> </ol>              |
| Brand: R-A SS 122                              |
| 9. Light Pink 2243                             |
| Brand: R-A SS 122                              |
| 10.   Ice Blue 2300                            |
| Brand: R-A SS 122                              |
| 11. Ecru 2232                                  |
| Brand: R-A SS 122                              |
| 12. Chinese Yellow 2324                        |
| Brand: R-A SS 122                              |
| 13. Aspen White 2574                           |
| Brand: R-A SS 122                              |
| 14. Light Blue 2222                            |
| Brand: R-A SS 122<br>15. Traditional Gray 2540 |
| 15. Traditional Gray 2540                      |
| Brand: R-A SS 122                              |
| 16. Oyster 2403                                |
| Brand: R-A SS 122                              |
| 17. Chrome 2539                                |
| Brand: R-A SS 122                              |
| 18. Seafrost 2517                              |
| Brand: R-A SS 122                              |
| 19. Flamingo 2258                              |
| Brand: R-A SS 122                              |
| 20. Black 2296                                 |
| Brand: R-A SS 122                              |
|                                                |