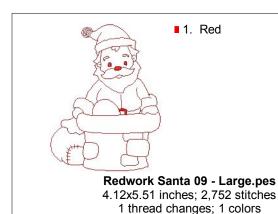

## Page 2 of 2

Redwork Santa 10 - Large.pes
5.88x5.88 inches; 3,055 stitches
1 thread changes; 1 colors

THANK YOU FOR YOUR PURCHASE FROM OREGONPATCHWORKS INC www.oregonpatchworks.com

stitch outs from them.