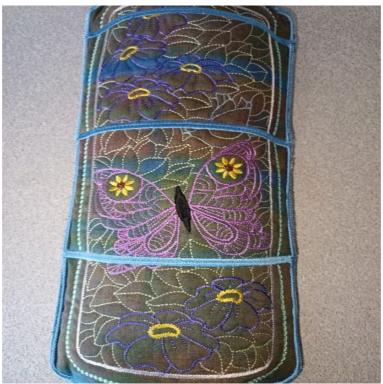

## JHB487 design detail

This set allows you to store your shopping bags in a stylish holder. Pop the new bags in at the top and pull out a required bag out at the bottom. This project is made up in panels, 5 for the front with a detailed garden design done in linework, and 5 panels for the back with quilting detail. The various panels are assembled on your normal sewing machine.

The approximate length of the holder is 19,5 inches (49 cm) and the width is approximately 7 inches (18 cm).

Height: 177,8 mm

Width: 106,9 mm

Stitches: 9 046

Height: 177,7 mm

Width:

107,4 mm

Stitches: 13 751