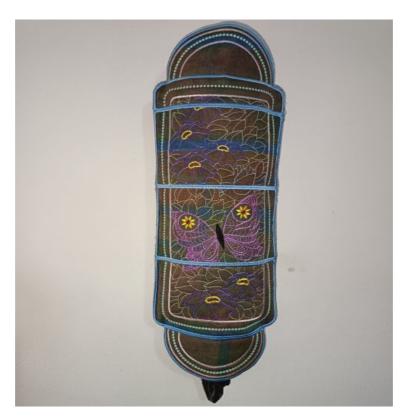

## JHB487 design detail

This set allows you to store your shopping bags in a stylish holder. Pop the new bags in at the top and pull out a required bag out at the bottom. This project is made up in panels, 5 for the front with a detailed garden design done in linework, and 5 panels for the back with quilting detail. The various panels are assembled on your normal sewing machine.

The approximate length of the holder is 19,5 inches (49 cm) and the width is approximately 7 inches (18 cm).

Height: 177,8 mm

Width: 106,9 mm

Stitches: 9 046

Height: 177,7 mm

Width:

107,4 mm

Stitches: 13 751