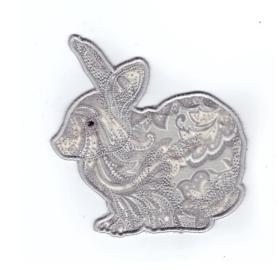

## JHB479 design detail

This cute bunny are being build with separate pieces that you assemble on your normal sewing machine. Use the bunny as place mats, doily or wall ornament. Have fun with your fabrics. Use stripes, dots, flowers or what ever strikes your fancy. The set also comes with a matching bunny coaster.

The finished size of the bunny is approximately 15 inches (38 cm) tall, 14.5 inches (37 cm) wide.

Height: 97.4 mm

Width: 80.4 mm

Stitches: 4,214

Height: 56.9 mm

Width: 71.4 mm

Stitches: 3,192

Height: 101.0 mm