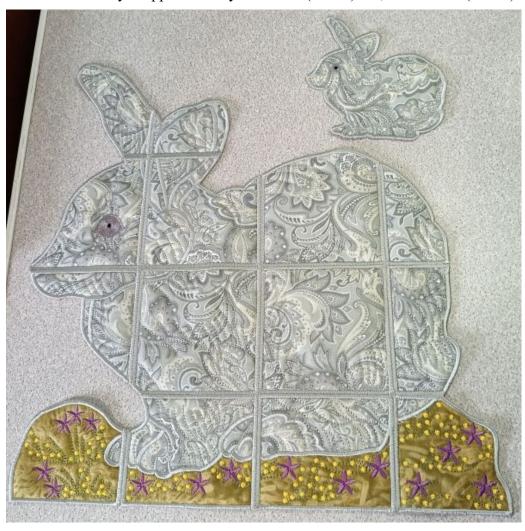

## JHB479 design detail

This cute bunny are being build with separate pieces that you assemble on your normal sewing machine. Use the bunny as place mats, doily or wall ornament. Have fun with your fabrics. Use stripes, dots, flowers or what ever strikes your fancy. The set also comes with a matching bunny coaster.

The finished size of the bunny is approximately 15 inches (38 cm) tall, 14.5 inches (37 cm) wide.

Height: 97.4 mm

Width: 80.4 mm

Stitches: 4,214

Height: 56.9 mm

Width: 71.4 mm

Stitches: 3,192

Height: 101.0 mm