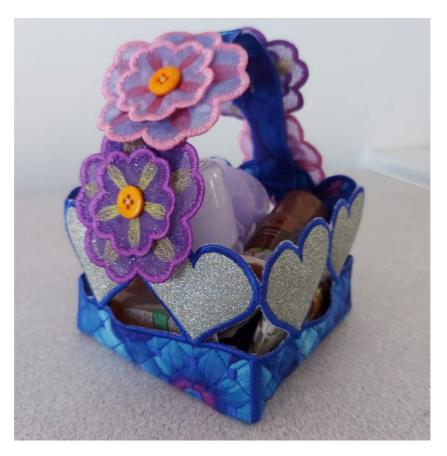

## JHB422 design detail

This is an in the hoop project with some 3-D flowers done in organza. You can also use tulle or even normal cotton fabric for your flowers. The panels gets done on your embroidery machine then the assembly takes place on your sewing machine.

Fill it up with all sorts of goodies for Mom, a sister or even a friend. Afterwards it becomes a handy storage basket for all sorts of things.

| Height:     | 128,4 mm |  |
|-------------|----------|--|
| Width:      | 128,4 mm |  |
| Stitches:   | 7 299    |  |
| Maximum 2 c | olours   |  |
|             |          |  |
|             |          |  |
|             |          |  |
|             |          |  |
|             |          |  |
|             |          |  |
|             |          |  |
|             |          |  |