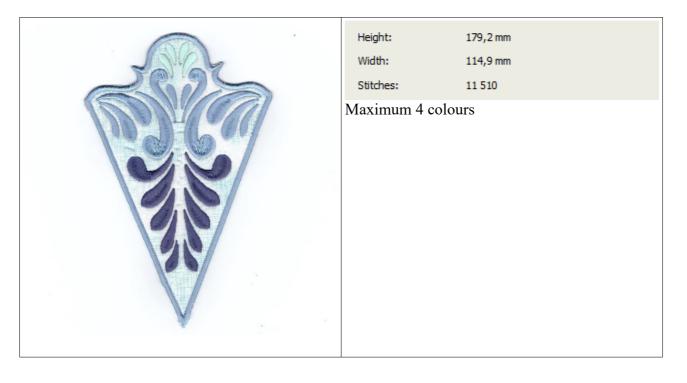

## JHB421 design detail

This is a mini set that allows you to make a doily with the pie shape panel that measures approx 14 inches (35.5cm) in diameter. Eight pie shapes makes up each doily. With it comes 2 matching coasters that measures 5.73 inches (13 cm) in diameter. However, I have opted to make a runner with this one and here you can go as long as you wish. The width of my runner ended up being approx 9 inches (23 cm) and the length 25 inches (63 cm). This is an in the hoop project and you can have so much fun with your fabric and thread colours.