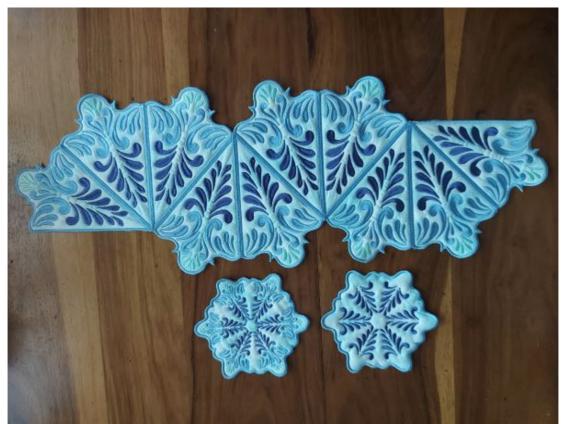

## JHB421 design detail

This is a mini set that allows you to make a doily with the pie shape panel that measures approx 14 inches (35.5cm) in diameter. Eight pie shapes makes up each doily. With it comes 2 matching coasters that measures 5.73 inches (13 cm) in diameter. However, I have opted to make a runner with this one and here you can go as long as you wish. The width of my runner ended up being approx 9 inches (23 cm) and the length 25 inches (63 cm). This is an in the hoop project and you can have so much fun with your fabric and thread colours.