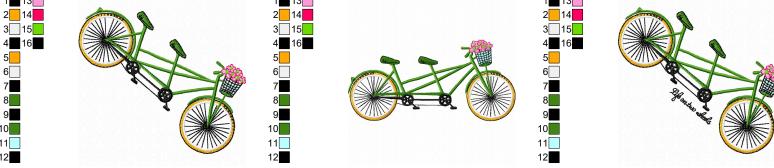

Colors: 4/7

Vintage

Stops: 13

9/7/2018

Stops: 6

11 Name: bicycle built for 2 Name: bicycle built for 2 Name: bicycle built for 2 File: HSCTRA100f1 4X4Ver4.pes File: HSCTRA100f1Ver4.pes File: HSCTRA100f4X4Ver4.pes Stitches: 9144 Colors: 8/16 Stitches: 15351 Colors: 8/16 Stitches: 9707 Colors: 8/16 Size: 3.83x3.35 " Size: 6.83x3.30 " Size: 3.83x3.35 Stops: 15 Stops: 15 Stops: 15

Name: bicycle built for 2 Name: My bicycle Name: My bicycle File: HSCTRA100fVer4.pes File: HSCTRA100g1 4X4Ver4.pes File: HSCTRA100g1Ver4.pes Stitches: 11104 Colors: 6/14 Stitches: 15659 Colors: 8/16 Stitches: 21633 Colors: 6/14