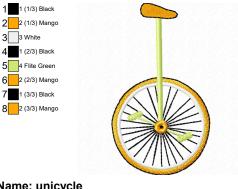

Name: Bike3 File: HSCTRA100cVer4.pes Stitches: 19186 Size: 6.50x5.00 "

Page 1 of 3

3 White

Colors: 8/20

Stops: 19

Name: unicycle File: HSCTRA100d1 4X4.pes Stitches: 3924 Colors: 4/8 Size: 1.85x3.26 "

2 (1/3) Mango

Stops: 7

1 (1/3) Black

3 White 4 1 (2/3) Black 5 4 Flite Green 6 2 (2/3) Mango 7 1 (3/3) Black 2 (3/3) Mango

Name: unicycle File: HSCTRA100d1Ver4.pes Stitches: 7748 Size: 3.26x5.74 "

Colors: 4/8 Stops: 7

9/7/2018