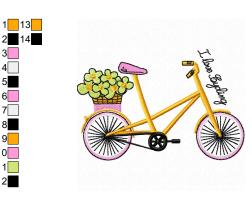

Name: I love my bicycle File: HSCTRA100aVer4.pes **Colors: 8/18** Stitches: 18002 Size: 6.99x4.56 " Stops: 17

File: HSCTŘA100b4X4Ver4.pes Colors: 4/10 Stitches: 8609 Size: 3.89x3.85 " Stops: 9

Name: Tricycle File: HSCTRA100bVer4.pes Colors: 4/10 Stitches: 11523 Size: 5.01x4.95 " Stops: 9