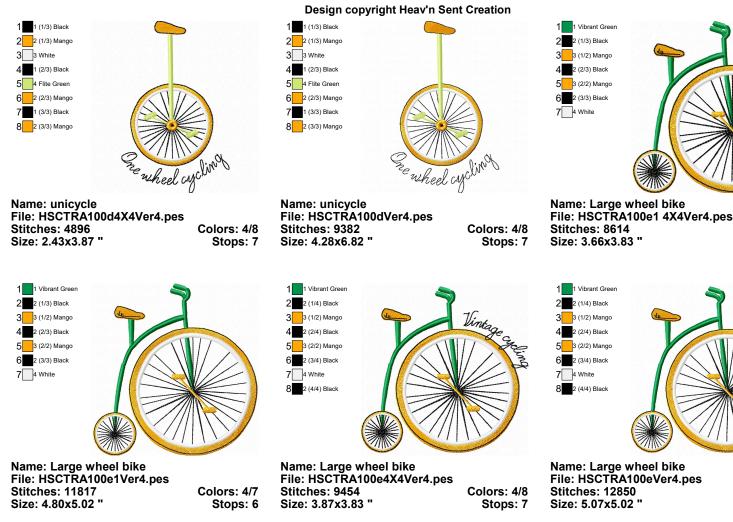

Name: Bike3 File: HSCTRA100cVer4.pes Stitches: 19186 Size: 6.50x5.00 "

Page 1 of 3

3 White

Colors: 8/20

Stops: 19

Name: unicycle File: HSCTRA100d1 4X4.pes Stitches: 3924 Colors: 4/8 Size: 1.85x3.26 "

2 (1/3) Mango

Stops: 7

1 (1/3) Black

3 White 4 1 (2/3) Black 5 4 Flite Green 6 2 (2/3) Mango 7 1 (3/3) Black 2 (3/3) Mango

Name: unicycle File: HSCTRA100d1Ver4.pes Stitches: 7748 Size: 3.26x5.74 "

Colors: 4/8 Stops: 7

9/7/2018

Colors: 4/7

Vintage

Stops: 13

9/7/2018

Stops: 6

11 Name: bicycle built for 2 Name: bicycle built for 2 Name: bicycle built for 2 File: HSCTRA100f1 4X4Ver4.pes File: HSCTRA100f1Ver4.pes File: HSCTRA100f4X4Ver4.pes Stitches: 9144 Colors: 8/16 Stitches: 15351 Colors: 8/16 Stitches: 9707 Colors: 8/16 Size: 3.83x3.35 " Size: 6.83x3.30 " Size: 3.83x3.35 Stops: 15 Stops: 15 Stops: 15