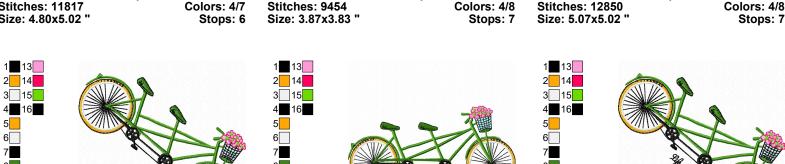

Colors: 4/7

Vintage

Stops: 13

9/7/2018

Stops: 6

11 Name: bicycle built for 2 Name: bicycle built for 2 Name: bicycle built for 2 File: HSCTRA100f1 4X4Ver4.pes File: HSCTRA100f1Ver4.pes File: HSCTRA100f4X4Ver4.pes Stitches: 9144 Colors: 8/16 Stitches: 15351 Colors: 8/16 Stitches: 9707 Colors: 8/16 Size: 3.83x3.35 " Size: 6.83x3.30 " Size: 3.83x3.35 Stops: 15 Stops: 15 Stops: 15

Name: bicycle built for 2 Name: My bicycle Name: My bicycle File: HSCTRA100fVer4.pes File: HSCTRA100g1 4X4Ver4.pes File: HSCTRA100g1Ver4.pes Stitches: 11104 Colors: 6/14 Stitches: 15659 Colors: 8/16 Stitches: 21633 Colors: 6/14