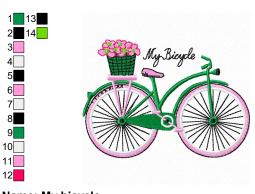

Name: bicycle built for 2 Name: My bicycle Name: My bicycle File: HSCTRA100fVer4.pes File: HSCTRA100g1 4X4Ver4.pes File: HSCTRA100g1Ver4.pes Stitches: 11104 Colors: 6/14 Stitches: 15659 Colors: 8/16 Stitches: 21633 Colors: 6/14

Size: 6.97x4.91 "

Stops: 13

Size: 3.88x2.74 "

Stops: 15

Size: 6.83x3.35 "

Name: My bicycle

File: HSCTRA100g4X4Ver4.pes

Stitches: 11566 Colors: 6/14 Size: 3.88x2.74 " Stops: 13

Name: My bicycle

File: HSCTRA100gVer4.pes

Stitches: 22412 Colors: 6/14 Size: 6.97x4.91 " Stops: 13

Name: I love cycling

4 5

6

9

10