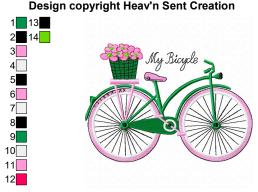

Name: bicycle built for 2 Name: My bicycle Name: My bicycle File: HSCTRA100fVer4.pes File: HSCTRA100g1 4X4Ver4.pes File: HSCTRA100g1Ver4.pes Stitches: 11104 Colors: 6/14 Stitches: 15659 Colors: 8/16 Stitches: 21633 Colors: 6/14

Size: 6.97x4.91 "

Stops: 13

Size: 3.88x2.74 "

Stops: 15

Size: 6.83x3.35 "

Name: My bicycle

File: HSCTRA100g4X4Ver4.pes

Stitches: 11566 Colors: 6/14 Size: 3.88x2.74 " Stops: 13

Name: My bicycle

File: HSCTRA100gVer4.pes

Stitches: 22412 Colors: 6/14 Size: 6.97x4.91 " Stops: 13

Name: I love cycling

4 5

6

9

10