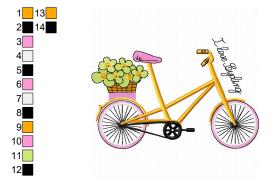

Name: I love my bicycle File: HSCTRA100aVer4.pes **Colors: 8/18** Stitches: 18002 Size: 6.99x4.56 " Stops: 17

File: HSCTŘA100b4X4Ver4.pes Colors: 4/10 Stitches: 8609 Size: 3.89x3.85 " Stops: 9

Name: Tricycle File: HSCTRA100bVer4.pes Colors: 4/10 Stitches: 11523 Size: 5.01x4.95 " Stops: 9