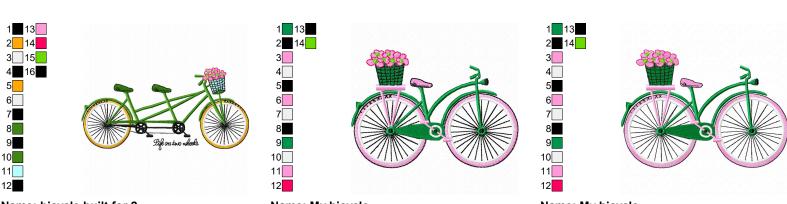

Colors: 4/7

Vintage

Stops: 13

9/7/2018

Stops: 6

11 Name: bicycle built for 2 Name: bicycle built for 2 Name: bicycle built for 2 File: HSCTRA100f1 4X4Ver4.pes File: HSCTRA100f1Ver4.pes File: HSCTRA100f4X4Ver4.pes Stitches: 9144 Colors: 8/16 Stitches: 15351 Colors: 8/16 Stitches: 9707 Colors: 8/16 Size: 3.83x3.35 " Size: 6.83x3.30 " Size: 3.83x3.35 Stops: 15 Stops: 15 Stops: 15

Name: bicycle built for 2 Name: My bicycle Name: My bicycle File: HSCTRA100fVer4.pes File: HSCTRA100g1 4X4Ver4.pes File: HSCTRA100g1Ver4.pes Stitches: 11104 Colors: 6/14 Stitches: 15659 Colors: 8/16 Stitches: 21633 Colors: 6/14