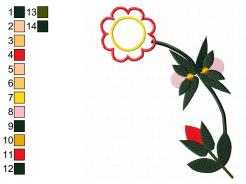

## 1 13 2 14 3 4 5 6 7 8 9 10 11 12 12

File: HSCQT182Baltimore Quilt Board...Ver8 Stitches: 11815 Colors: 8/14 Size: 134.0x172.7 mm Stops: 13