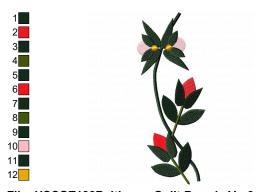

File: HSCQT182Baltimore Quilt Board...Ver8
Stitches: 10748 Colors: 5/9
Size: 115.2x193.3 mm Stops: 8

File: HSCQT182Baltimore Quilt Board...Ver8 Stitches: 11440 Colors: 5/12 Size: 78.0x197.5 mm Stops: 11