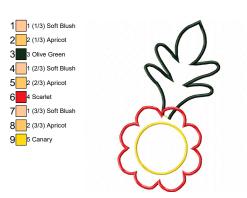

## copyright Heav'n Sent Creations 1 1 (1/4) Olive Green 2 2 Scarlet 3 1 (2/4) Olive Green 4 3 Dark Olive 5 1 (3/4) Olive Green 6 4 Soft Blush 7 5 Apricot 8 1 (4/4) Olive Green

File: HSCQT182Baltimore Quilt Board...Ver8 Stitches: 8394 Colors: 5/8 Size: 166.7x120.6 mm Stops: 7