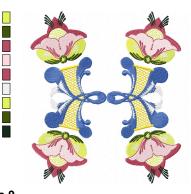

Name: Tole 5 File: HSCQT162dVee8.pes

Stitches: 39814 Size: 7.43x7.22 " Colors: 9/37 Stops: 36

Name: Tole 4 File: HSCQT162eVer8.pes

Stitches: 38319 Size: 7.34x7.64 "

Colors: 8/45

**Colors: 7/40** 

Stops: 39

Stops: 44