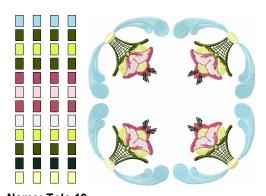

Stitches: 46952 Size: 7.44x7.63 "

Name: Tole 9

3 Green

File: HSCQT162iVer8.pes

Stitches: 42836 Size: 6.76x7.72 "

Colors: 8/45 Stops: 44

Name: Tole 10 File: HSCQT162JVer8.pes Stitches: 38097 Size: 7.67x7.72 "