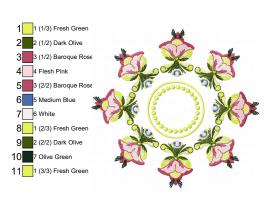

Name: Tole 6 File: HSCQT162fVer8.pes

Stitches: 54753 Size: 7.69x7.50 "

**Colors: 7/40** Stops: 39

Name: Tole 7 File: HSCQT162gVer8.pes

Stitches: 53744 Size: 7.64x7.23 " Colors: 7/11 Stops: 10

Name: Tole 8

File: HSCQT162hVer8.pes