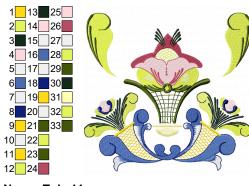

Colors: 8/48 Stops: 47

Name: Tole 11 File: HSCQT162kVer8.pes Stitches: 41384 Size: 7.63x7.21 "

Colors: 10/33 Stops: 32

Name: Tole 1 File: HSCQT162LVer4.pes Stitches: 8823 Size: 3.31x2.68 "

**Colors: 7/10** Stops: 9