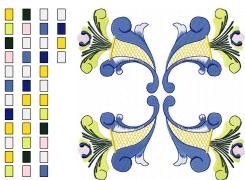

Stitches: 56800 Size: 7.23x7.70 " Colors: 9/28 Stops: 27

Name: Tole 2 File: HSCQT162bVer8.pes

Stitches: 41102

**Colors: 7/17** Size: 7.38x6.22 " Stops: 16

Name: Tole3

File: HSCQT162cVer8.pes

Stitches: 44007 Size: 7.28x7.23 " **Colors: 7/21** Stops: 20