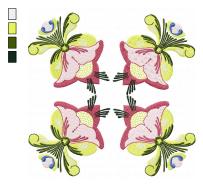

Name: Tole 5 File: HSCQT162dVee8.pes

Stitches: 39814 Size: 7.43x7.22 " Colors: 9/37 Stops: 36

Name: Tole 4 File: HSCQT162eVer8.pes

Stitches: 38319 Size: 7.34x7.64 "

Colors: 8/45

**Colors: 7/40** 

Stops: 39

Stops: 44