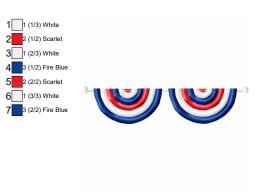

Stitches: 5596 Size: 3.82x1.52 " Colors: 5/9 Stops: 8

Colors: 5/7

Stops: 6

File: HSCHJ4100cVer5-5X7.pes

Stitches: 6356 Size: 6.87x1.54 "

2 White

4 Fire Blue

6 5 Canary

Colors: 3/7 Stops: 6

Colors: 5/7

Stops: 6

File: HSCHJ4100cVer5.pes

Stitches: 3524 Size: 3.86x0.87 " Colors: 3/7 Stops: 6 File: HSCHJ4100bVer5-5X7.pes

Stitches: 17793 Size: 6.09x4.99 " File: HSCHJ4100bVer5.pes Stitches: 9036