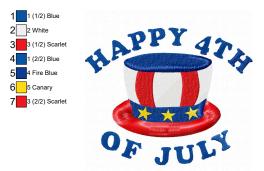

Size: 3.80x3.12 "

1 (1/2) Blue 2 White 3 Scarlet 4 Black 1 (2/2) Blue

File: HSCHJ4100aVer5-5X7.pes

Stitches: 35055 Size: 6.88x3.90 " Colors: 4/5 Stops: 4 File: HSCHJ4100aVer5.pes

Size: 3.89x2.21 "

Stitches: 18815 Colors: 4/5 Stops: 4