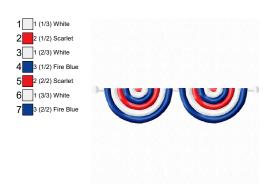

Stitches: 5596 Size: 3.82x1.52 " Colors: 5/9 Stops: 8

Colors: 5/7

Stops: 6

File: HSCHJ4100cVer5-5X7.pes

Stitches: 6356 Size: 6.87x1.54 "

2 White

4 Fire Blue

6 5 Canary

Colors: 3/7 Stops: 6

Colors: 5/7

Stops: 6

File: HSCHJ4100cVer5.pes

Stitches: 3524 Size: 3.86x0.87 " Colors: 3/7 Stops: 6 File: HSCHJ4100bVer5-5X7.pes

Stitches: 17793 Size: 6.09x4.99 " File: HSCHJ4100bVer5.pes Stitches: 9036