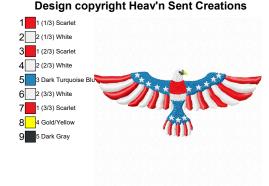

## 1 (1/3) Scarlet 2 (1/3) White 1 (2/3) Scarlet 2 (2/3) White 3 Dark Turquo 2 (3/3) White 1 (3/3) Scarlet 8 4 Gold/Yellow 5 Dark Gray

File: HSCHJ4100dVer5-5X7.pes

Stitches: 11250 Size: 6.85x2.74 " Colors: 5/9 Stops: 8 File: HSCHJ4100dVer5.pes