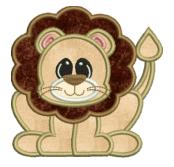

# This quality design is created and copyrighted by HAVILAH EMBROIDERY DESIGNS and distributed

# through www.oregonpatchworks.com

#### Color Sequence:

#: Code:

1. Placement Line

2. Cutting Line

3. Tackdown



#### Color Sequence:

: Code:

1. Placement Line

2. Cutting Line

3. Tackdown



File: 02-5x7, ART7 Stitches: 13305 Size: 90.6 x 94.9 mm

File: 01-5x7, ART7 Stitches: 11667 Size: 108.8 x 107.9 mm

#### **Color Sequence:**

#: Code:

1. Placement Line

2. Cutting Line

3. Tackdown



#### Color Sequence:

<u>#</u>: <u>Code:</u>

1. Placement Line

2. Cutting Line

3. Tackdown



File: 04-5x7, ART7 Stitches: 13101 Size: 92.9 x 101.7 mm

## File: 03-5x7, ART7 Stitches: 14430 Size: 94.8 x 98.2 mm

# Color Sequence:

<u>#</u>: <u>Code:</u>

1. Placement Line

2. Cutting Line

3. Tackdown



#### Color Sequence:

<u>#</u>: <u>Code:</u>

1. Placement Line

2. Cutting Line

3. Tackdown



File: 06-5x7, ART7 Stitches: 11721 Size: 169.5 x 85.9 mm

File: 05-5x7, ART7 Stitches: 6258 Size: 67.5 x 10