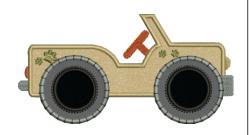

### Color Sequence:

<u>#</u>: <u>Code:</u>

1. Placement Line

2. Cutting Line

3. Tackdown

File: 07-5x7, ART7 Stitches: 17838 Size: 121.6 x 73.0 mm