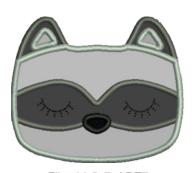

#### Color Sequence:

#: Code:

1. Placement Line

2. Cutting Line

3. Tackdown

File: 06-5x7, ART7 Stitches: 6297 Size: 83.8 x 98.8 mm