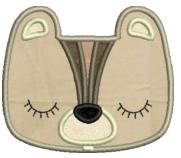

#### Color Sequence:

<u>#</u>: <u>Code:</u>

1. Placement Line

2. Cutting Line

3. Tackdown

File: 05-5x7, ART7 Stitches: 6636 Size: 83.8 x 98.8 mm