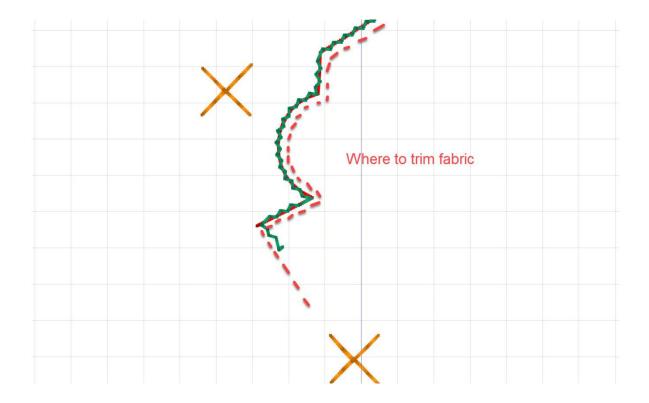

Now you can trim half the fabric away. This shows how to do that on the lower edge. Follow the first and last line zig-zag stitches which go off at an angle. Do the same at the top. Now you are ready to stitch the FSL. Remember to pull up your bobbin thread to avoid any tangles. When complete remove all the excess stabilizer.