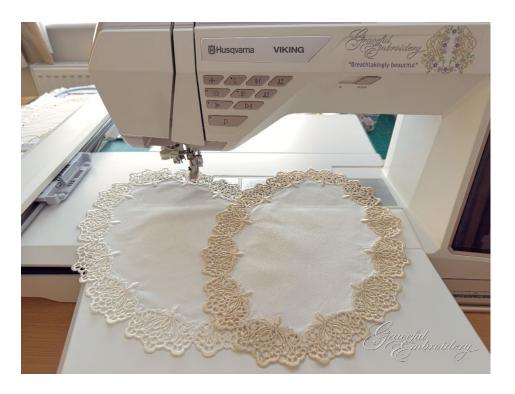

# **Mansfield Lace Oval FSL Doily**

For the third design in this little series, elements from the Mansfield Lace collection have been carefully digitized into an oval shape. The design is best stitched out with fabric in the middle. You may also want to attach fabric with small hand stitches after it is completed. This, I believe, is the only option for silk which should never be washed. Positioning lines for the fabric insert are included in the design.