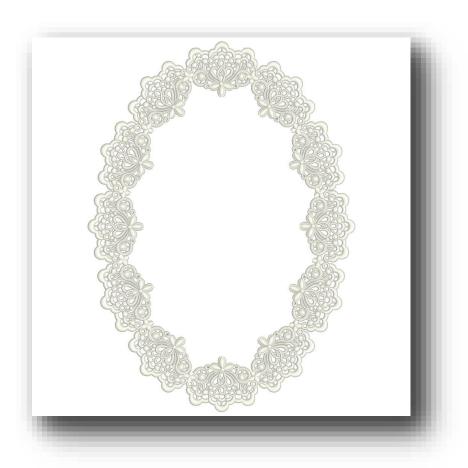

# **Mansfield Lace Oval FSL Doily**

For the third design in this little series, elements from the Mansfield Lace collection have been carefully digitized into an oval shape. The design is best stitched out with fabric in the middle. You may also want to attach fabric with small hand stitches after it is completed. This, I believe, is the only option for silk which should never be washed. Positioning lines for the fabric insert are included in the design.

GFE-MFL-FSL3-1 (360mmx 260mm hoop)

#### **Dimensions**

Width: 259.4 mm Width: 10.21" Height: 359.6 mm Height: 14.16"

Stitches: 120350