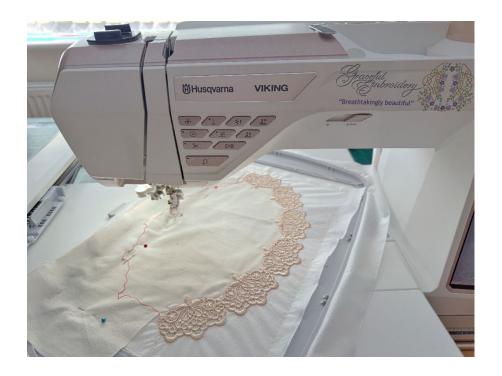

Now hoop up 2 layers of wash away stabilizer for GFE-MFL-FSL3-2.

The first colour way stitches the outline to match that on your fabric. Remove the hoop from the embroidery unit. I dab a little temporary adhesive glue stick on the wash away stabilizer and secure the fabric in place matching up the outlines. Do not use too much as the stabilizer will shrink if it gets wet. Test the alignment in several places to be sure. My trick is to hold the hoop up to the light to check the alignment. Use pins to hold in place, well away from the embroidery area. Now stitch out the 2<sup>nd</sup> colourway the zig zag stitches. After these are stitched the next colourway stitches 4 alignment crosses in readiness for the final hooping.

Now you can trim half the fabric away. This shows how to do that on the lower edge. Follow the first and last line zig-zag stitches which go off at an angle. Do the same at the top. Now you are ready to stitch the FSL. Remember to pull up your bobbin thread to avoid any tangles. When complete remove all the excess stabilizer.