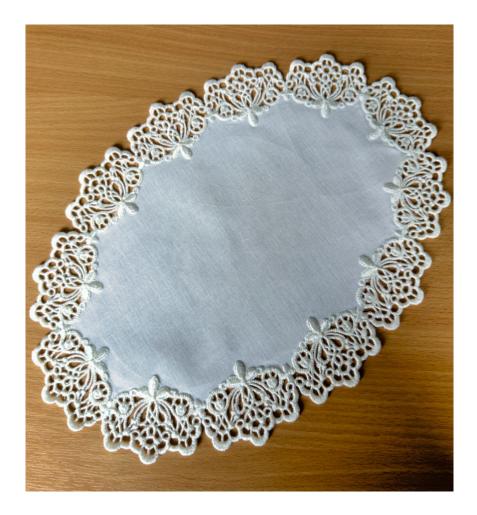

# **Mansfield Lace Oval FSL Doily**

For the third design in this little series, elements from the Mansfield Lace collection have been carefully digitized into an oval shape. The design is best stitched out with fabric in the middle. You may also want to attach fabric with small hand stitches after it is completed. This, I believe, is the only option for silk which should never be washed. Positioning lines for the fabric insert are included in the design.

When the embroidery is finished, trim any threads away on your FSL that you missed, and cut away as much stabilizer as possible. I run mine under the tap with hot water, rinsing it several times and then I leave it to soak overnight. Adding fabric conditioner will help make it softer. Dry it naturally on a towel making sure it is not out of shape. The lace you buy in the shops is never stiff, so I like to make my FSL as soft as possible. When it is dry press it on the back onto a soft surface. If any little threads are protruding trim them away, and/or secure with a dab of fray check if you are worried about unravelling.