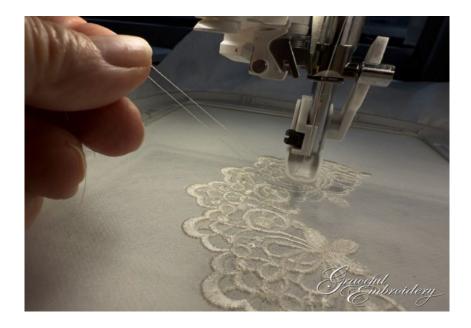

If while embroidering your FSL, the thread breaks or the bobbin runs out, take the hoop off the unit and trim everything on the back, so there are no loose threads. Rethread your machine as necessary. Then place the hooped embroidery back on the unit and move the design back a few stitches if necessary. When doing a satin area, you may need to go back further in the design sequence. Turn the hand wheel on your machine one complete circle, so the top thread picks up the bobbin thread. Pull it out so that both threads are above your work. Hold them firmly but not too tight, as you begin to embroider again.

After a few stitches stop and trim them away if they are both still connected. This will prevent tangles developing under your lace. You could do this at the beginning of your FSL embroidery. Some people do this for all their embroidery.