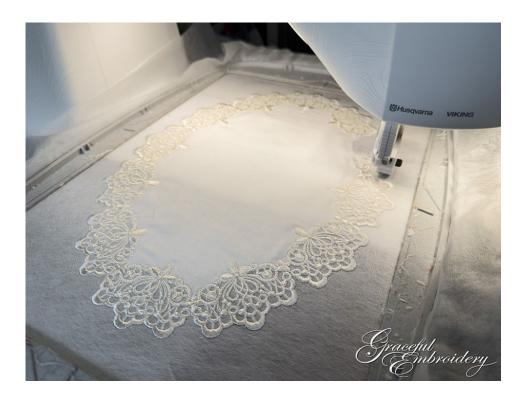

# **Mansfield Lace Oval FSL Doily**

For the third design in this little series, elements from the Mansfield Lace collection have been carefully digitized into an oval shape. The design is best stitched out with fabric in the middle. You may also want to attach fabric with small hand stitches after it is completed. This, I believe, is the only option for silk which should never be washed. Positioning lines for the fabric insert are included in the design.

Be aware! All colourways should be stitched in the same colour as your FSL. They are only shown in other colours to emphasize their special use.

This is a very large design with over 120,000 stitches, so it requires about 204 metres of thread in your bobbin, compared to around 630 metres for the top thread. I used bobbin thread for my stitch-outs, but I still needed to change it halfway through, so I have arranged for the design to stop in a suitable place for you to do this.