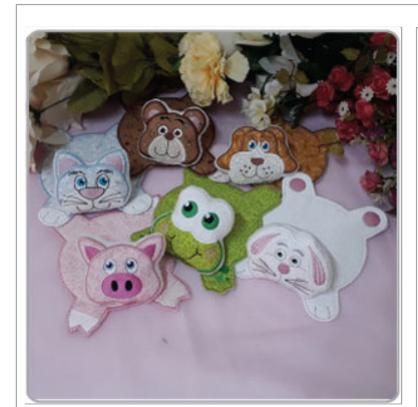

Bear Coaster 5.02x6.24 inches; 7,516 stitches 7 thread changes; 5 colors

Bear Head 3.83x3.54 inches; 6,135 stitches 13 thread changes; 8 colors

Bunny Coaster 5.02x6.24 inches; 7,535 stitches 7 thread changes; 6 colors

Bunny Head 4.43x3.47 inches; 7,667 stitches 11 thread changes; 8 colors

Froggie Coaster 5.07x6.24 inches; 5,284 stitches 6 thread changes; 5 colors

Froggie Head 4.12x3.89 inches; 5,130 stitches 11 thread changes; 7 colors

Kitty Coaster 5.02x6.24 inches; 7,558 stitches 10 thread changes; 6 colors

Kitty Head 3.80x3.56 inches; 7,562 stitches 14 thread changes; 7 colors

Piggy Coaster 5.04x6.46 inches; 7,786 stitches 6 thread changes; 5 colors

Piggy Head 4.08x3.48 inches; 6,351 stitches 11 thread changes; 8 colors

Puppy Coaster 5.02x6.24 inches; 7,322 stitches 10 thread changes; 5 colors

Puppy Head 4.46x3.41 inches; 6,989 stitches 12 thread changes; 8 colors