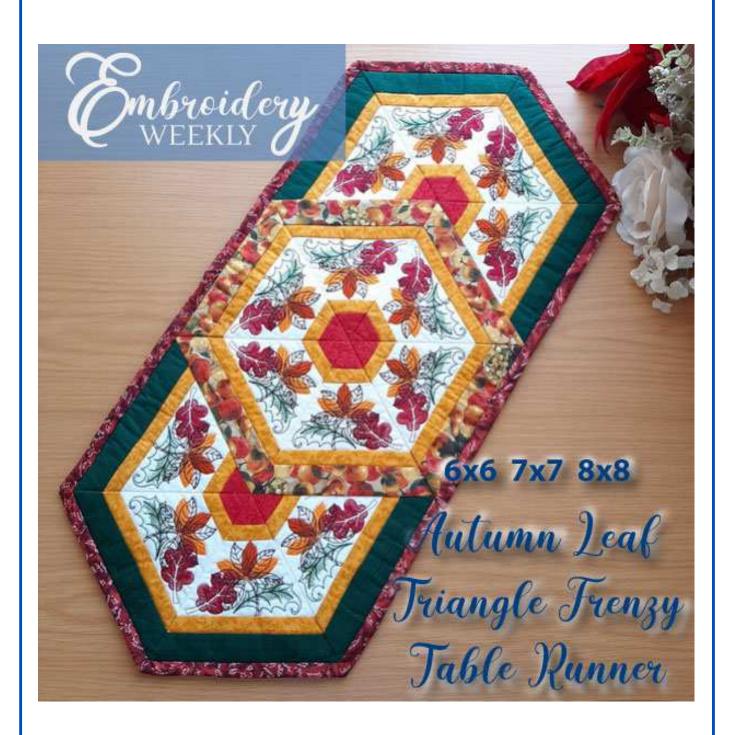

## **Approximate Finished Size:**

6"x6" Design: 24" Long x 10" Wide 7"x7" Design: 27" Long x 11.75" Wide 8"x8" Design: 31" Long x 13.5" Wide

| Panel 1                                                                |                                                                        |                                                                         |  |  |
|------------------------------------------------------------------------|------------------------------------------------------------------------|-------------------------------------------------------------------------|--|--|
| 6x6 Design                                                             | 7x7 Design                                                             | 8x8 Design                                                              |  |  |
| 5.91x5.12 inches;<br>7,988 stitches<br>22 thread changes;<br>17 colors | 7.09x6.13 inches;<br>9,384 stitches<br>22 thread changes;<br>17 colors | 7.87x6.82 inches;<br>10,581 stitches<br>22 thread changes;<br>17 colors |  |  |