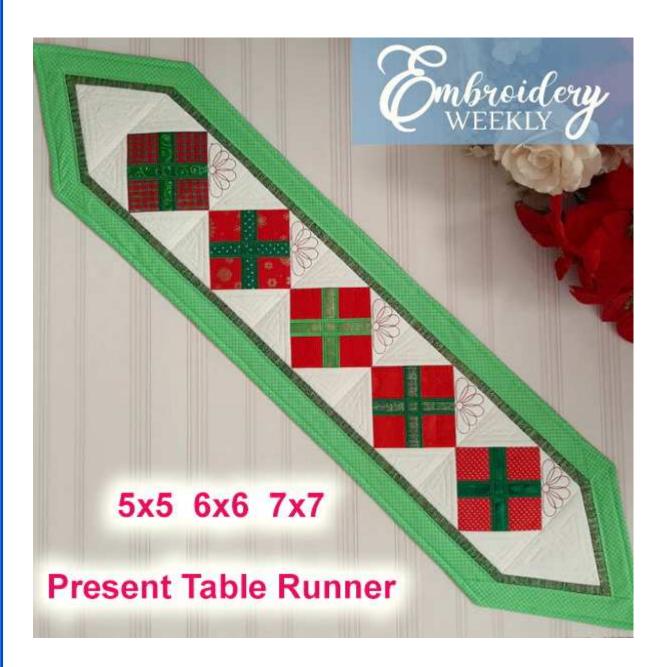

# **Approximate Finished Size:**

5x5 Design:37" x 9"6x6 Design:43.32" x 10"7x7 Design:49.66" x 12"

Copyright © 2020 Embroidery Weekly

All rights reserved. Unauthorized reproduction, in any manner, is prohibited. The design files may not be sold or shared.