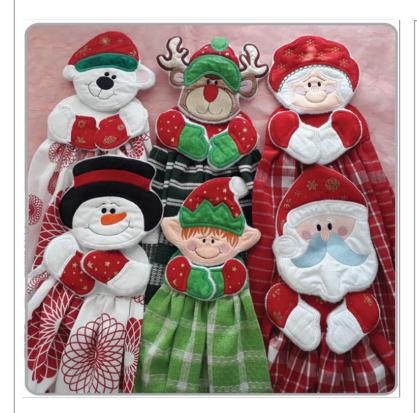

Bear Body And Hands 5.83x9.52 inches; 9,113 stitches 13 thread changes; 5 colors

Bear Head 5.67x5.50 inches; 9,186 stitches 16 thread changes; 8 colors

Elf Towel Topper Body And Hands 8.47x5.05 inches; 7,255 stitches 13 thread changes; 5 colors

Elf Towel Topper Head 6.10x5.67 inches; 11,201 stitches 18 thread changes; 9 colors

Mrs Claus Body And Hands 5.83x9.52 inches; 9,113 stitches 13 thread changes; 5 colors

Mrs Claus Towel Topper Head 5.62x5.51 inches; 10,318 stitches 16 thread changes; 10 colors

Rudolph Body And Hands 5.83x9.52 inches; 9,113 stitches 13 thread changes; 5 colors

Rudolph Towel Topper Head 7.10x5.90 inches; 18,244 stitches 22 thread changes; 10 colors

Santa Body And Hands 5.83x9.52 inches; 9,113 stitches 13 thread changes; 5 colors

Santa Towel Topper Head 5.84x7.71 inches; 18,172 stitches 15 thread changes; 9 colors

Snowman Body And Hands 5.83x9.52 inches; 9,113 stitches 13 thread changes; 5 colors

Snowman Towel Topper Head 6.20x5.65 inches; 10,655 stitches 11 thread changes; 7 colors