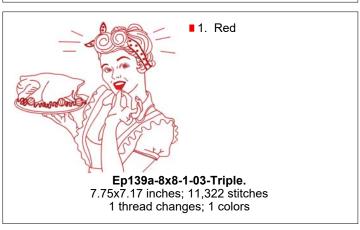

## **EP139A RETRO DOMESTIC DIVAS 1**



















































































**Ep139a-Lg-06-Friday.** 5.12x2.01 inches; 4,229 stitches 1 thread changes; 1 colors





**Ep139a-Med-01-Sunday.** 4.12x1.51 inches; 3,089 stitches 1 thread changes; 1 colors

■1. Red

■ 1. Red



**Ep139a-Med-02-Monday.** 4.37x1.50 inches; 3,274 stitches 1 thread changes; 1 colors

**Tuesday** 

**Ep139a-Med-03-Tuesday.** 4.62x1.51 inches; 3,469 stitches 1 thread changes; 1 colors



**Ep139a-Med-04-Wednesday.** 1.51x5.76 inches; 4,618 stitches 1 thread changes; 1 colors

**Thursday** 

■1. Red

Ep139a-Med-05-Thursday. 1.50x5.20 inches; 4,024 stitches 1 thread changes; 1 colors



**Ep139a-Med-06-Friday.** 3.83x1.50 inches; 3,124 stitches 1 thread changes; 1 colors

■1. Red



**Ep139a-Med-07-Saturday.** 4.78x1.51 inches; 3,642 stitches 1 thread change