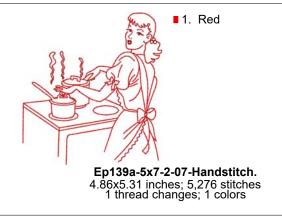

## **EP139A RETRO DOMESTIC DIVAS 1**



















































































**Ep139a-Lg-06-Friday.** 5.12x2.01 inches; 4,229 stitches 1 thread changes; 1 colors





**Ep139a-Med-01-Sunday.** 4.12x1.51 inches; 3,089 stitches 1 thread changes; 1 colors

■1. Red

■ 1. Red



**Ep139a-Med-02-Monday.** 4.37x1.50 inches; 3,274 stitches 1 thread changes; 1 colors

**Tuesday** 

**Ep139a-Med-03-Tuesday.** 4.62x1.51 inches; 3,469 stitches 1 thread changes; 1 colors



**Ep139a-Med-04-Wednesday.** 1.51x5.76 inches; 4,618 stitches 1 thread changes; 1 colors

**Thursday** 

■1. Red

Ep139a-Med-05-Thursday. 1.50x5.20 inches; 4,024 stitches 1 thread changes; 1 colors



**Ep139a-Med-06-Friday.** 3.83x1.50 inches; 3,124 stitches 1 thread changes; 1 colors

■1. Red



**Ep139a-Med-07-Saturday.** 4.78x1.51 inches; 3,642 stitches 1 thread