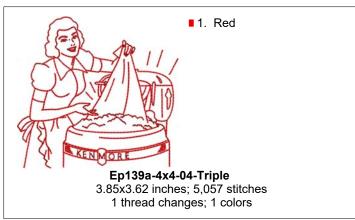

■1. Red

■1. Red

■1. Red

**Ep139a-Sm-04-Wednesday.** 3.82x1.01 inches; 2,977 stitches 1 thread changes; 1 colors

**Ep139a-Sm-05-Thursday.** 3.46x1.01 inches; 2,558 stitches 1 thread changes; 1 colors

**Ep139a-Sm-06-Friday.** 2.55x1.01 inches; 2,078 stitches 1 thread changes; 1 colors