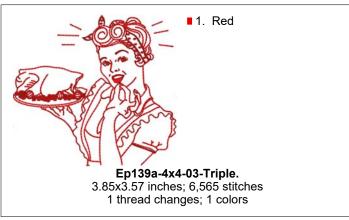

■1. Red

■1. Red

■1. Red

■1. Red

**Ep139a-Sm-01-Sunday.** 2.75x1.01 inches; 2,016 stitches 1 thread changes; 1 colors

**Ep139a-Sm-02-Monday.** 2.93x1.01 inches; 2,104 stitches 1 thread changes; 1 colors

Ep139a-Sm-03-Tuesday. 3.09x1.02 inches; 2,220 stitches 1 thread changes; 1 colors