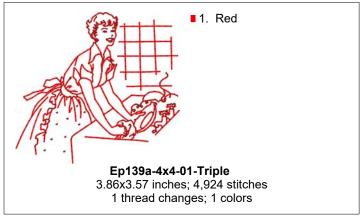

■1. Red

■1. Red

■1. Red

■1. Red

**Ep139a-Sm-01-Sunday.** 2.75x1.01 inches; 2,016 stitches 1 thread changes; 1 colors

**Ep139a-Sm-02-Monday.** 2.93x1.01 inches; 2,104 stitches 1 thread changes; 1 colors

Ep139a-Sm-03-Tuesday. 3.09x1.02 inches; 2,220 stitches 1 thread changes; 1 colors