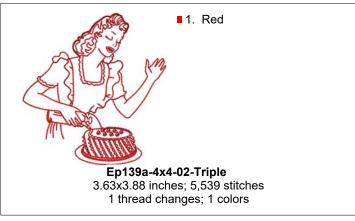

■1. Red

■1. Red

■1. Red

■1. Red

**Ep139a-Sm-01-Sunday.** 2.75x1.01 inches; 2,016 stitches 1 thread changes; 1 colors

**Ep139a-Sm-02-Monday.** 2.93x1.01 inches; 2,104 stitches 1 thread changes; 1 colors

Ep139a-Sm-03-Tuesday. 3.09x1.02 inches; 2,220 stitches 1 thread changes; 1 colors