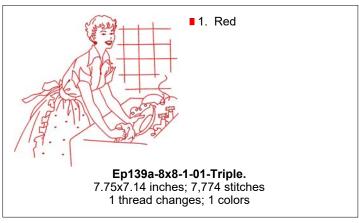

## **EP139A RETRO DOMESTIC DIVAS 1**



















































































**Ep139a-Lg-06-Friday.** 5.12x2.01 inches; 4,229 stitches 1 thread changes; 1 colors





**Ep139a-Med-01-Sunday.** 4.12x1.51 inches; 3,089 stitches 1 thread changes; 1 colors

■1. Red

■ 1. Red



**Ep139a-Med-02-Monday.** 4.37x1.50 inches; 3,274 stitches 1 thread changes; 1 colors

**Tuesday** 

**Ep139a-Med-03-Tuesday.** 4.62x1.51 inches; 3,469 stitches 1 thread changes; 1 colors



**Ep139a-Med-04-Wednesday.** 1.51x5.76 inches; 4,618 stitches 1 thread changes; 1 colors

**Thursday** 

■1. Red

Ep139a-Med-05-Thursday. 1.50x5.20 inches; 4,024 stitches 1 thread changes; 1 colors



**Ep139a-Med-06-Friday.** 3.83x1.50 inches; 3,124 stitches 1 thread changes; 1 colors

■1. Red



**Ep139a-Med-07-Saturday.** 4.78x1.51 inches; 3,642 stitches 1 thread ch