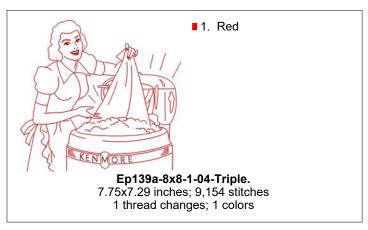

## **EP139A RETRO DOMESTIC DIVAS 1**



















































































**Ep139a-Lg-06-Friday.** 5.12x2.01 inches; 4,229 stitches 1 thread changes; 1 colors





**Ep139a-Med-01-Sunday.** 4.12x1.51 inches; 3,089 stitches 1 thread changes; 1 colors

■1. Red

■ 1. Red



**Ep139a-Med-02-Monday.** 4.37x1.50 inches; 3,274 stitches 1 thread changes; 1 colors

**Tuesday** 

**Ep139a-Med-03-Tuesday.** 4.62x1.51 inches; 3,469 stitches 1 thread changes; 1 colors



**Ep139a-Med-04-Wednesday.** 1.51x5.76 inches; 4,618 stitches 1 thread changes; 1 colors

**Thursday** 

■1. Red

Ep139a-Med-05-Thursday. 1.50x5.20 inches; 4,024 stitches 1 thread changes; 1 colors



**Ep139a-Med-06-Friday.** 3.83x1.50 inches; 3,124 stitches 1 thread changes; 1 colors

■1. Red



**Ep139a-Med-07-Saturday.** 4.78x1.51 inches; 3,642 stitches 1 thread changes;