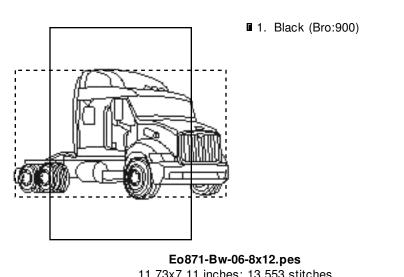

### 11.73x7.11 inches; 13,553 stitches 1 thread changes; 1 colors

■ 1. Black

Eo871-Bw-06-8x14.pes

13.77x7.36 inches; 14,858 stitches

1 thread changes; 1 colors