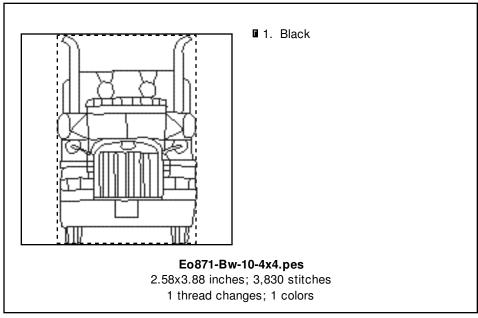

### Eo871-Bw-08-4x4.pes

3.27x3.92 inches; 4,698 stitches 1 thread changes; 1 colors

Page 10 of 20

Page 15 of 20