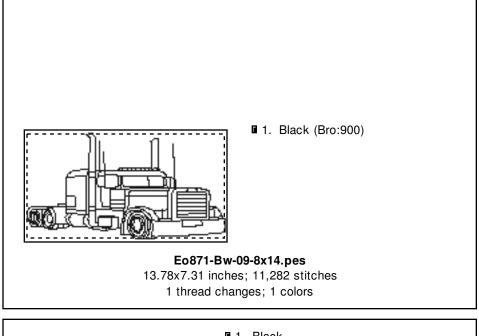

### Printed 4/2/2020

■ 1. Black (Bro:900)

### Eo871-Bw-01-8x14.pes

13.54x7.63 inches; 12,571 stitches 1 thread changes; 1 colors

■ 1. Black