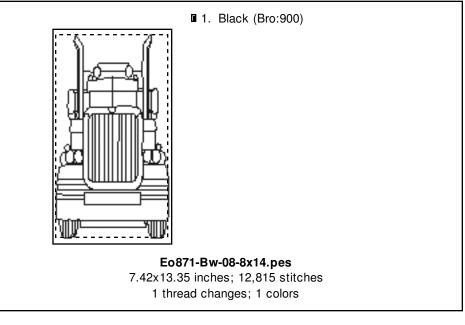

### Eo871-Bw-08-4x4.pes

3.27x3.92 inches; 4,698 stitches 1 thread changes; 1 colors

Page 10 of 20

Page 15 of 20