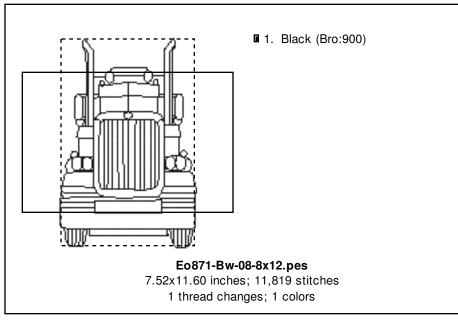

### Eo871-Bw-08-4x4.pes

3.27x3.92 inches; 4,698 stitches 1 thread changes; 1 colors

Page 10 of 20

Page 15 of 20