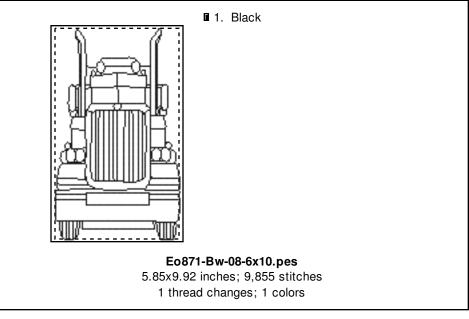

### Eo871-Bw-08-4x4.pes

3.27x3.92 inches; 4,698 stitches 1 thread changes; 1 colors

Page 10 of 20

Page 15 of 20