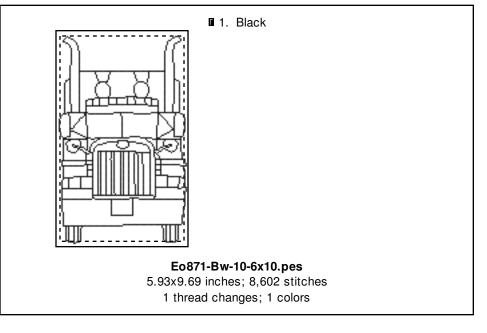

### Eo871-Bw-08-4x4.pes

3.27x3.92 inches; 4,698 stitches 1 thread changes; 1 colors

Page 10 of 20

Page 15 of 20