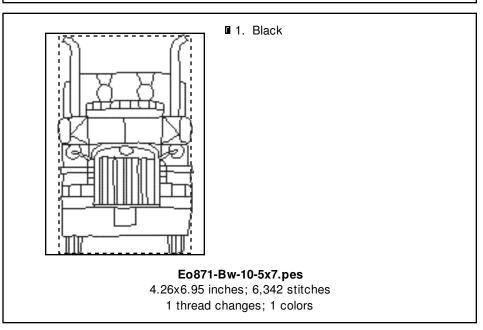

### Eo871-Bw-08-4x4.pes

3.27x3.92 inches; 4,698 stitches 1 thread changes; 1 colors

Page 10 of 20

Page 15 of 20