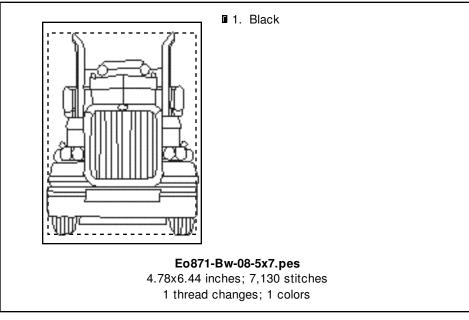

### Eo871-Bw-08-4x4.pes

3.27x3.92 inches; 4,698 stitches 1 thread changes; 1 colors

Page 10 of 20

Page 15 of 20