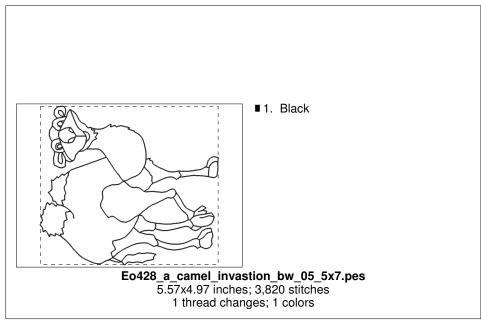

Page 2 of 16

Printed 2/20/2020

■ 1. Black (Bro:900)

**Eo428\_a\_camel\_invastion\_bw\_02\_4x4.pes**3.76x3.59 inches; 2,222 stitches
1 thread changes; 1 colors

Eo428\_a\_camel\_invastion\_bw\_02\_6x10.pes 6.25x5.97 inches; 3,286 stitches 1 thread changes; 1 colors