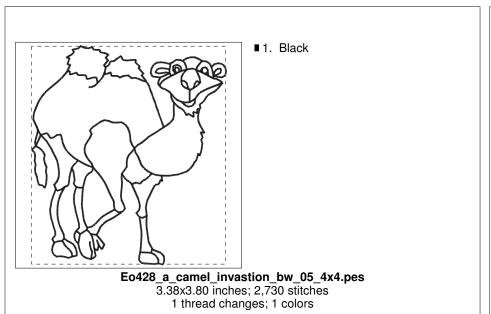

Page 2 of 16

Printed 2/20/2020

■ 1. Black (Bro:900)

**Eo428\_a\_camel\_invastion\_bw\_02\_4x4.pes**3.76x3.59 inches; 2,222 stitches
1 thread changes; 1 colors

Eo428\_a\_camel\_invastion\_bw\_02\_6x10.pes 6.25x5.97 inches; 3,286 stitches 1 thread changes; 1 colors