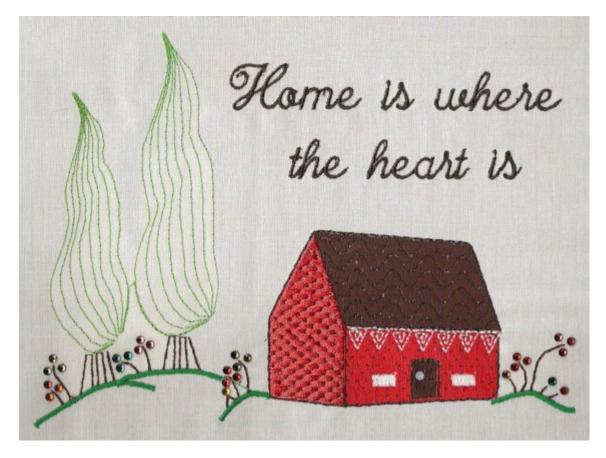

**Embroidery Girl** 

HOME\_HEART

https://www.oregonpatchworks.com/embroidery/collection/EG

E-mail: <a href="mailto:support@oregonpatchworks.com">support@oregonpatchworks.com</a>

Marathon Rayon Vol. 3 thread colours are listed.

128.7 x 179.3mm (5.07 x 7.06 "), Stitches: 12 128 5 Colors, 7 Thread Changes

| 1. | Dark Brown   | 1161¤ |
|----|--------------|-------|
| 2. | Honeysuckle  | 1194¤ |
| 3. | Green/Yellow | 1123¤ |
| 4. | Kelly        | 1126¤ |
| 5. | Black        | 1180¤ |
| 6. | Lily White   | 1179¤ |
| 7. | Black        | 1180  |

Add crystals, beads or french knots by hand along the stems as well as for a door knob.