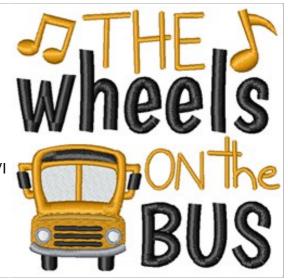

## The Wheels On The Bus

**Brand:** Easy Embroidery

**Stitches:** 10,982

Height/Width: 3.47 x 3.50 inches

88.24 x 89.02 mm

Formats:

ART, CND, CSD, DST, EMB, EXP, HUS, JEF, PCS, PEC, PES, SEW, VI

P,VP3,XXX