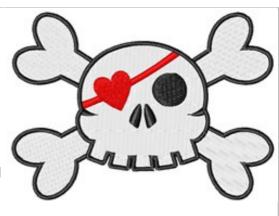

## **Skull & Crossbones**

**Brand:** Easy Embroidery

**Stitches:** 8,959

Height/Width: 2.17 x 3.03 inches

55.22 x 76.86 mm

## Formats:

ART,CND,CSD,DST,EMB,EXP,HUS,JEF,PCS,PEC,PES,SEW,VI

P,VP3,XXX

Thread Manufacturer: Madeira

| Unique Colors        |                      |
|----------------------|----------------------|
| Super White (1001)   | Emerald Black (1000) |
| Christmas Red (1147) |                      |
| Color Sequence       |                      |
| Color Sequence       |                      |
| 1. White (1001)      | 3. Black (1000)      |
| 2. Red (1147)        |                      |