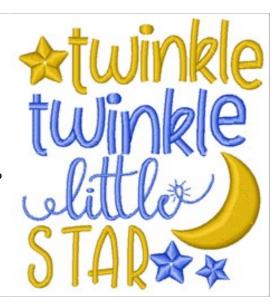

## **Twinkle Twinkle Little Star**

**Brand:** Easy Embroidery

**Stitches:** 7,428

Height/Width: 3.50 x 3.17 inches

88.95 x 80.42 mm

Formats:

ART, CND, CSD, DST, EMB, EXP, HUS, JEF, PCS, PEC, PES, SEW, VIP

,VP3,XXX

Thread Manufacturer: Madeira

| Unique Colors     |                    |
|-------------------|--------------------|
| China Blue (1143) | Liquid Gold (1225) |

| Color Sequence       |                     |
|----------------------|---------------------|
| 1. Periwinkle (1143) | 2. Med. Gold (1225) |