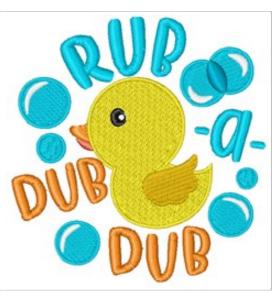

## Rub A Dub

Brand: Easy Embroidery

Stitches: 10,509

Height/Width: 3.50 x 3.36 inches 88.86 x 85.44 mm

## Formats:

ART, CND, CSD, DST, EMB, EXP, HUS, JEF, PCS, PEC, PES, SEW, VI P, VP3, XXX

Thread Manufacturer: Madeira

| Unique Colors       |  |                      |  |
|---------------------|--|----------------------|--|
| Sweet Potato (1179) |  | Super White (1001)   |  |
| Carrot (1178)       |  | Emerald Black (1000) |  |
| Canary (1068)       |  | Larimar (1095)       |  |
| Liquid Gold (1225)  |  | Liberty (1294)       |  |
|                     |  |                      |  |

| Color Sequence |                        |                           |
|----------------|------------------------|---------------------------|
|                | 1. Dk. Peach (1179)    | 6. Black (1000)           |
|                | 2. Orange (1178)       | 7. Med. Turquoise (1095)  |
|                | 3. Med. Yellow2 (1068) | 8. White (1001)           |
|                | 4. Med. Gold (1225)    | 9. Med. Turquoise3 (1294) |
|                | 5. White (1001)        | 10. Orange (1178)         |