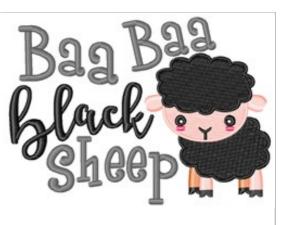

## Baa Baa Black Sheep

Brand: Easy Embroidery

Stitches: 8,996

Height/Width: 2.76 x 3.52 inches 70.11 x 89.32 mm

Formats:

ART,CND,CSD,DST,EMB,EXP,HUS,JEF,PCS,PEC,PES,SEW,VI P,VP3,XXX

Thread Manufacturer: Madeira