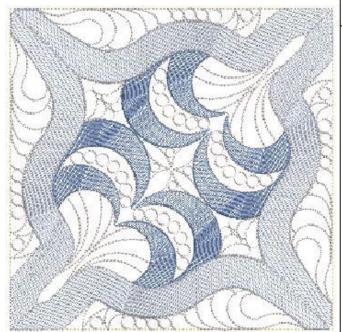

| Design:Block         | 9-14x14.EMB                        |                                |
|----------------------|------------------------------------|--------------------------------|
| Height:              | 215.0 mm                           |                                |
| Width:               | 215.0 mm                           |                                |
| Stitches:            | 27 936                             |                                |
| Colors:              | 4                                  |                                |
| Color changes:       | 3                                  |                                |
| Trims:               | 3                                  |                                |
| Machine format:      | Janome                             |                                |
| Ноор:                | RICOMA EM1010 (310 X               | 210) - 12.2" X 8.2"            |
| Fabric type:         | Pure Cotton                        |                                |
| Required stabilizer: | Topping:<br>Backing: Tear Away x 2 |                                |
| Total bobbin:        | 52.82m                             |                                |
| Color Sequence:      |                                    |                                |
| # Color Elemen       | t Code Name                        | <u>Chart</u>                   |
| 1. 1                 | 1003 Golden Lemon                  | Marathon 100% Viscose<br>Rayon |
| 2. 9                 | 0142 Sterling                      | Hatch Default                  |
| 3. 12                | 1094 Glacier Blue                  | Marathon 100% Viscose<br>Rayon |
| 4. 2                 | 1064 Autumn Sapphire               | Marathon 100% Viscose<br>Rayon |