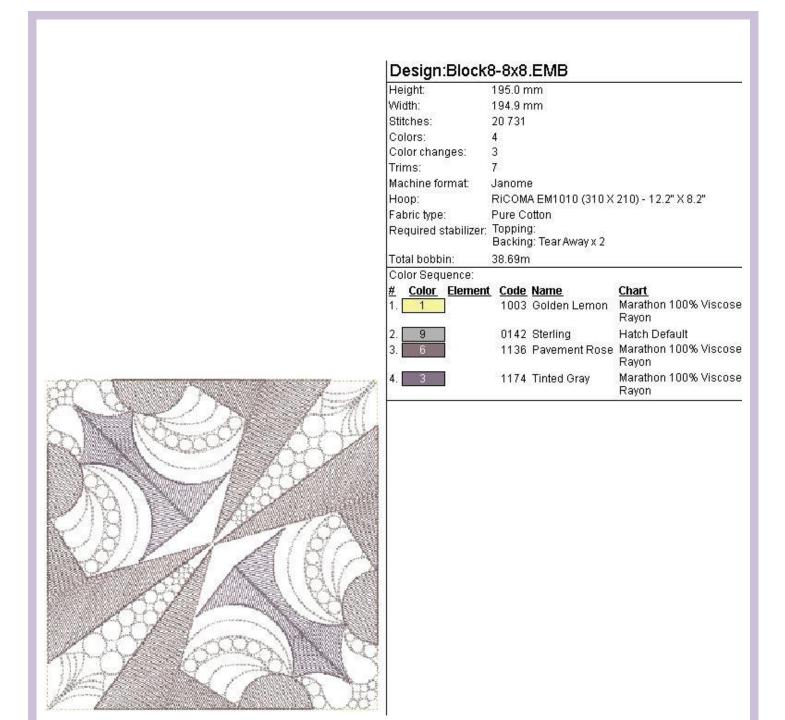

Design Name: DASS00101093-Willow Block 8

Hoop sizes: 4x4,5x5,6x6,7x7,8x8,9x9,10x10,12x12,14x14 Notes: