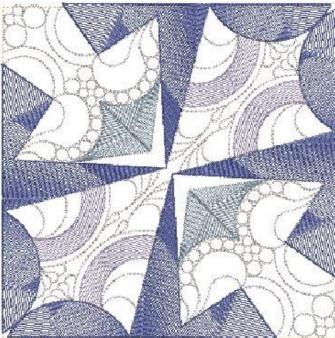

Design Name: DASS00101093-Willow Block 6

Hoop sizes: 4x4,5x5,6x6,7x7,8x8,9x9,10x10,12x12,14x14 Notes: