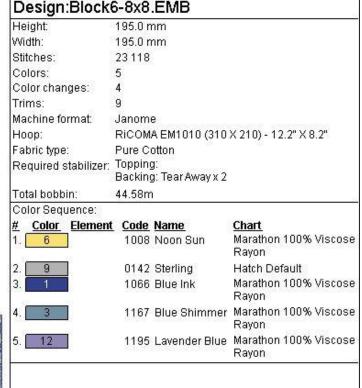

Design Name: DASS00101093-Willow Block 6

Hoop sizes: 4x4,5x5,6x6,7x7,8x8,9x9,10x10,12x12,14x14 Notes: