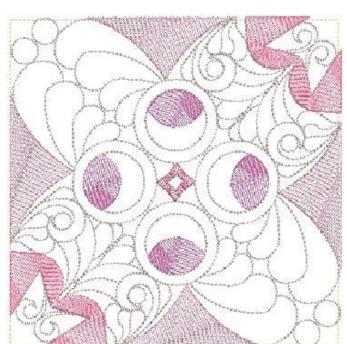

| Design:Block5-8x8.EMB         |                                    |                                |
|-------------------------------|------------------------------------|--------------------------------|
| Height:                       | 195.0 mm                           |                                |
| Width:                        | 195.0 mm                           |                                |
| Stitches:                     | 14 311                             |                                |
| Colors:                       | 6                                  |                                |
| Color changes:                | 5                                  |                                |
| Trims:                        | 13                                 |                                |
| Machine format:               | Janome                             |                                |
| Ноор:                         | RICOMA EM1010 (310)                | K 210) - 12.2" X 8.2"          |
| Fabric type:                  | Pure Cotton                        |                                |
| Required stabilizer:          | Topping:<br>Backing: Tear Away x 2 |                                |
| Total bobbin:                 | 25.87m                             |                                |
| Color Sequence:               |                                    |                                |
| # <u>Color</u> <u>Element</u> |                                    | Chart                          |
| 1. 1                          | 1007 Summer Citrus                 | Marathon 100% Viscose<br>Rayon |
| 2. 9                          | 0142 Sterling                      | Hatch Default                  |
| 3. 2                          | 1078 Purple Satin                  | Marathon 100% Viscose<br>Rayon |
| 4. 16                         | 1076 Purple Cream                  | Marathon 100% Viscose<br>Rayon |
| 5. 7                          | 1227 Pink Cream                    | Marathon 100% Viscose<br>Rayon |
| 6. 6                          | 1028 Dark Cerise                   | Marathon 100% Viscose          |