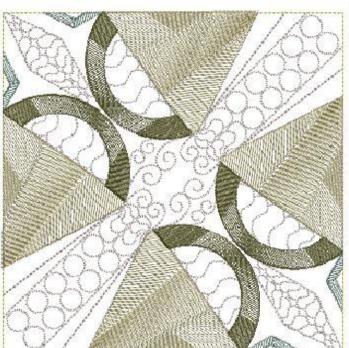

| Height:              | 195.0 mm                                 |
|----------------------|------------------------------------------|
| /Math:               | 195.0 mm                                 |
| Stitches:            | 22 051                                   |
| Colors:              | 5                                        |
| Color changes:       | 4                                        |
| Trims:               | 12                                       |
| Machine format:      | Janome                                   |
| Ноор:                | RICOMA EM1010 (310 X 210) - 12.2" X 8.2" |
| Fabric type:         | Pure Cotton                              |
| Required stabilizer: | Topping:<br>Backing: Tear Away x 2       |
| Total bobbin:        | 42.54m                                   |