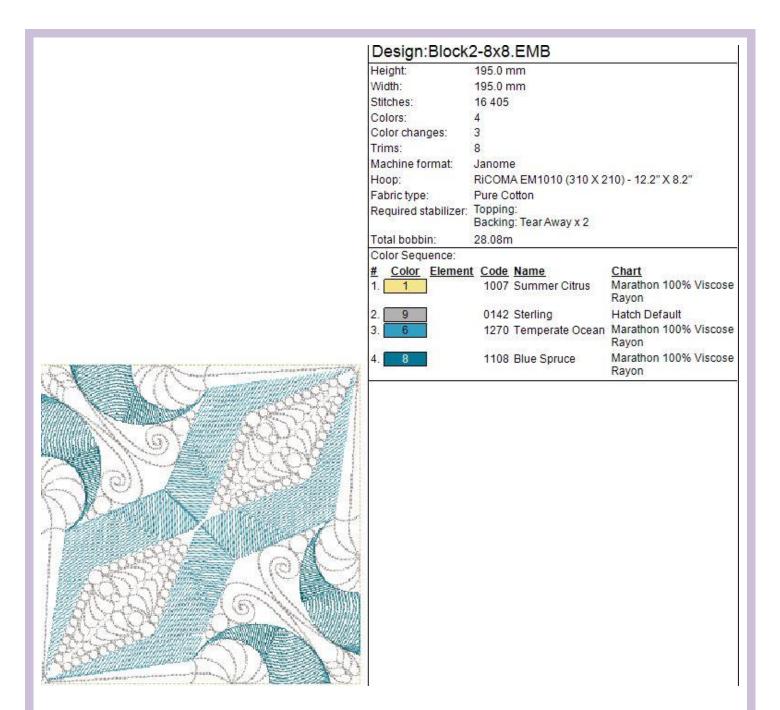

Design Name: DASS00101093-Willow Block 2

Hoop sizes: 4x4,5x5,6x6,7x7,8x8,9x9,10x10,12x12,14x14 Notes: