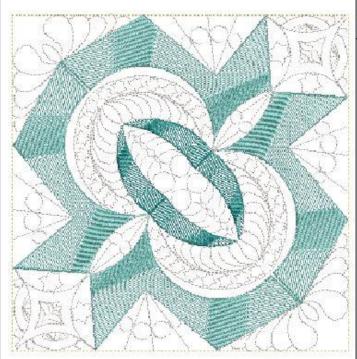

Design Information

Design Name DASS00101093-Willow Block 11

Hoop Sizes 4x4,5x5,6x6,7x7,8x8,9x9,10x0,

12X12,14X14

Notes Flip and Mirror the blocks to make it continuous and to stitch out a bigger project

| Height:              | 215.0 mm                                 |                        |                                |
|----------------------|------------------------------------------|------------------------|--------------------------------|
| Width:               | 215.0 mm                                 |                        |                                |
| Stitches:            | 21 681                                   |                        |                                |
| Colors:              | 4                                        |                        |                                |
| Color changes:       | 3                                        |                        |                                |
| Trims:               | 3                                        |                        |                                |
| Machine format:      | Janome                                   |                        |                                |
| Hoop:                | RICOMA EM1010 (310 X 210) - 12.2" X 8.2" |                        |                                |
| Fabric type:         | Pure Cotton                              |                        |                                |
| Required stabilizer: | Topping                                  | g:<br>g: Tear Away x 2 |                                |
| Total bobbin:        | 42.86m                                   |                        |                                |
| Color Sequence:      |                                          |                        |                                |
| # Color Elemen       |                                          |                        | Chart                          |
| 1. 1                 | 1003                                     | Golden Lemon           | Marathon 100% Viscose<br>Rayon |
| 2. 9                 | 0142                                     | Sterling               | Hatch Default                  |
|                      | 1105                                     | Spearmint              | Marathon 100% Viscose          |
| 3. 7                 | 1100                                     | opeanin                | Rayon                          |

Design: Plack 11 14v14 EMP